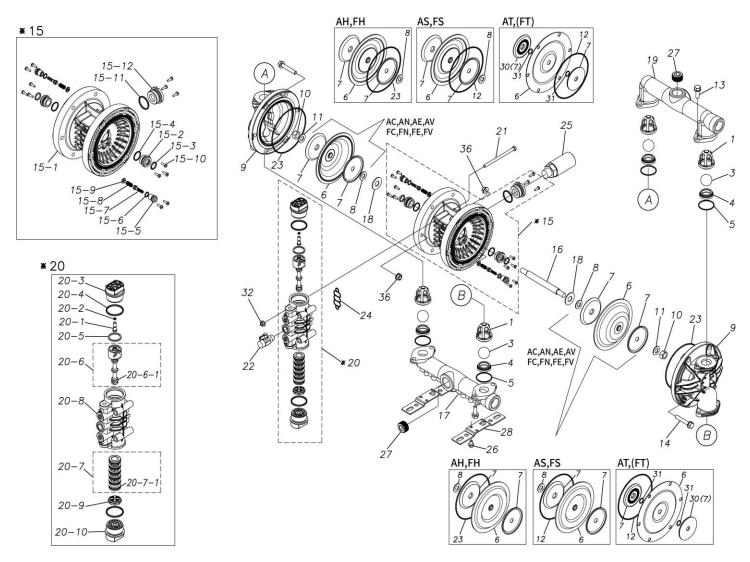

## Model: TC-X250ANN

Model Number: 1H00115MN

The part list and exploded view drawing as attached below indicate the full list of parts for the above mentioned pump model.

When ordering parts take care to select the correct model pump and required parts. Also be aware that models may change over time as improvements are made so crossreferencing the pumps serial number assembly date and service code are also recommended.

Please contact your Pump Distributor directly for more information.

Parts List

TC-X250ANN

1H00115MN

| Ref.No. | Parts No. | Description           | Parts<br>Component | Remark |
|---------|-----------|-----------------------|--------------------|--------|
| 1       | 1H20100MM | VALVE STOPPER         | 4                  |        |
| 3       | 1H20018BB | BALL                  | 4                  |        |
| 4       | 1H20007BB | VALVE SEAT            | 4                  |        |
| 5       | 9S1BG0045 | O RING G-45           | 4                  |        |
| 6       | 1H20021BB | DIAPHRAGM             | 2                  |        |
| 7       | 1H20022MM | CENTER DISK           | 4                  |        |
| 8       | 9W1211400 | WASHER M14            | 2                  |        |
| 9       | 1H20001AM | OUT CHAMBER           | 2                  |        |
| 10      | 9N1311400 | NUT M14×1.5           | 2                  |        |
| 11      | 9W3311400 | CONED DISK SPRING M14 | 2                  |        |
| 13      | 9B2111030 | BOLT M10 × 30         | 8                  |        |
| 14      | 9B2111060 | BOLT M10 × 60         | 12                 |        |
| 15      | 1H10003MK | BODY ASSEMBLY         | 1                  |        |

### TC-X250ANN

#### 1H00115MN

| Ref.No. | Parts No.              | Description                            | Parts<br>Component | Remark                                                                                                                        |
|---------|------------------------|----------------------------------------|--------------------|-------------------------------------------------------------------------------------------------------------------------------|
| 15-1    | 1H10035MK              | BODY ECO RING ASSEMBLY                 | 1                  |                                                                                                                               |
| 15-2    | 1H30018MM              | THROAT BEARING                         | 2                  |                                                                                                                               |
| 15-3    | 9S2BA0018              | PACKING                                | 2                  |                                                                                                                               |
| 15-4    | 9S1BJ2023              | O RING JASO-2023                       | 2                  | The parts of #15 are available with a set as<br>[1H10003MK : BODY ASSEMBLY]. This is also<br>available individually.          |
| 15-5    | 1H30019MM              | PILOT VALVE SEAT                       | 2                  |                                                                                                                               |
| 15-6    | 9S1BP0011              | O RING P-11                            | 2                  |                                                                                                                               |
| 15-7    | 1H10009MK              | PILOT VALVE ASSEMBLY                   | 2                  |                                                                                                                               |
| 15-8    | 1H30020MM              | SPRING                                 | 2                  |                                                                                                                               |
| 15-9    | 1H30021MB              | SPRING SEAT                            | 2                  |                                                                                                                               |
| 15-10   | 9T7225016              | SCREW M5 × 16                          | 13                 |                                                                                                                               |
| 15-11   | 9S1BG0035              | O RING G-35                            | 1                  |                                                                                                                               |
| 15-12   | 1H30022MP              | BUSHING                                | 1                  |                                                                                                                               |
| 16      | 1H20036MM              | CENTER ROD                             | 1                  |                                                                                                                               |
| 17      | 1H20002AN              | IN MANIFOLD                            | 1                  |                                                                                                                               |
| 18      | 1H30016MB              | CUSHION                                | 2                  |                                                                                                                               |
| 18      | 1H20003AN              | OUT MANIFOLD                           | 1                  |                                                                                                                               |
| 20      | 1H10004MN              | MAIN VALVE ASSEMBLY                    | 1                  |                                                                                                                               |
| 20      | 1H30028MM              | RESET BUTTON                           | 1                  |                                                                                                                               |
|         |                        | O RING P-5                             |                    | -                                                                                                                             |
| 20-2    | 9S1BP0005              | CAP A                                  | 1                  | The parts of #20 are available with a set as                                                                                  |
| 20-3    | 1H30029MB              | O RING P-45                            | 1                  | [1H10004MN:MAIN VALVE ASSEMBLY]. This is also available individually.                                                         |
| 20-4    | 9S1BP0045              |                                        | 2                  |                                                                                                                               |
| 20-5    | 1H30032MB              | PACKING                                | 1                  |                                                                                                                               |
| 20-6    | 1H10002MK<br>1H30023MM | C SPOOL ASSEMBLY (Looped C®) SEAL RING | <u> </u>           |                                                                                                                               |
|         |                        |                                        |                    | The parts of #20-6 are available with a set as [1H10002MK:C SPOOL ASSEMBLY (Looped C®)]. This is also available individually. |
| 20-7    | 1H10006MK              | SLEEVE ASSEMBLY                        | 1                  | The parts of #20 are available with a set as [1H10004MN:MAIN VALVE ASSEMBLY]. This is also available individually.            |
| 20-7-1  | 9S1BJ2030              | O RING JASO-2030                       | 6                  | The parts of #20-7 are available with a set as [1H10006MK:SLEEVE ASSEMBLY]. This is also available individually.              |
| 20-8    | 1H10007MN              | VALVE BODY ASSEMBLY                    | 1                  | The parts of #20 are available with a set as<br>[1H10004MN:MAIN VALVE ASSEMBLY]. This<br>is also available individually.      |
| 20-9    | 1H30030MB              | CUSHION                                | 1                  |                                                                                                                               |
| 20-10   | 1H30031MB              | САР В                                  | 1                  |                                                                                                                               |
| 21      | 9B1290800              | BOLT M8 × 130                          | 4                  |                                                                                                                               |
| 22      | 1H90002MN              | BALL VALVE                             | 1                  |                                                                                                                               |
| 23      | 9S1BG0145              | O RING G-145                           | 2                  |                                                                                                                               |
| 24      | 1H30017MB              | VALVE BODY GASKET                      | 1                  |                                                                                                                               |
| 25      | 1H90003MK              | SILENCER                               | 1                  |                                                                                                                               |
| 26      | 9B2210812              | BOLT M8×12                             | 2                  |                                                                                                                               |
| 27      | 9P63N9910              | PLUG                                   | 4                  |                                                                                                                               |
| 28      | 1H30001MB              | BASE                                   | 2                  |                                                                                                                               |
| 29      | 1H90001MB              | SEAL TAPE                              | 1                  |                                                                                                                               |
| 32      | 9N2210800              | NUT M8                                 | 4                  |                                                                                                                               |
| 36      | 9N2511000              | NUT M10                                | 12                 |                                                                                                                               |