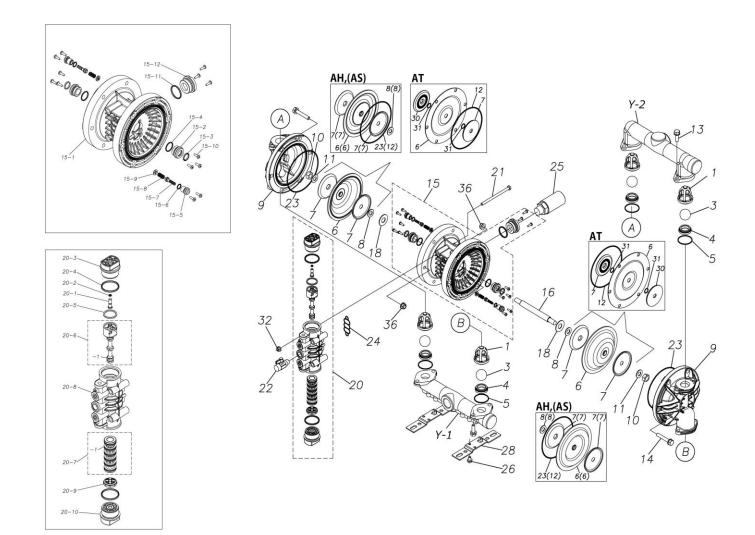

#### TC-X200ANN

1H00115MN-20Y

| Ref.No. | Parts No. | Description           | Parts<br>Component | Remark |
|---------|-----------|-----------------------|--------------------|--------|
| 1       | 1H20100MM | VALVE STOPPER         | 4                  |        |
| 3       | 1H20018BB | BALL                  | 4                  |        |
| 4       | 1H20007BB | VALVE SEAT            | 4                  |        |
| 5       | 9S1BG0045 | O RING G-45           | 4                  |        |
| 6       | 1H20021BB | DIAPHRAGM             | 2                  |        |
| 7       | 1H20022MM | CENTER DISK           | 4                  |        |
| 8       | 9W1211400 | WASHER M14            | 2                  |        |
| 9       | 1H20001AM | OUT CHAMBER           | 2                  |        |
| 10      | 9N1311400 | NUT M14×1.5           | 2                  |        |
| 11      | 9W3311400 | CONED DISK SPRING M14 | 2                  |        |
| 13      | 9B2111030 | BOLT M10 × 30         | 8                  |        |
| 14      | 9B2111060 | BOLT M10 × 60         | 12                 |        |
| 15      | 1H10003MK | BODY ASSEMBLY         | 1                  |        |

#### TC-X200ANN

#### 1H00115MN-20Y

| Ref.No.  | Parts No.              | Description                  | Parts<br>Component | Remark                                                                                                                                                                       |
|----------|------------------------|------------------------------|--------------------|------------------------------------------------------------------------------------------------------------------------------------------------------------------------------|
| 15-1     | 1H10035MK              | BODY ECO RING ASSEMBLY       | 1                  | -                                                                                                                                                                            |
| 15-2     | 1H30018MM              | THROAT BEARING               | 2                  |                                                                                                                                                                              |
| 15-3     | 9S2BA0018              | PACKING                      | 2                  |                                                                                                                                                                              |
| 15-4     | 9S1BJ2023              | O RING JASO-2023             | 2                  |                                                                                                                                                                              |
| 15-5     | 1H30019MM              | PILOT VALVE SEAT             | 2                  | The parts of #15 are available with a set as<br>[1H10003MK:BODY ASSEMBLY]. This is also                                                                                      |
| 15-6     | 9S1BP0011              | O RING P-11                  | 2                  | available individually.                                                                                                                                                      |
| 15-7     | 1H10009MK              | PILOT VALVE ASSEMBLY         | 2                  |                                                                                                                                                                              |
| 15-8     | 1H30020MM              | SPRING                       | 2                  |                                                                                                                                                                              |
| 15-9     | 1H30021MB              | SPRING SEAT                  | 2                  | -                                                                                                                                                                            |
| 15-10    | 9T7225016              | SCREW M5 × 16                | 13                 |                                                                                                                                                                              |
| 15-11    | 9S1BG0035              | O RING G-35                  | 1                  |                                                                                                                                                                              |
| 15-12    | 1H30022MP              | BUSHING                      | 1                  |                                                                                                                                                                              |
| 16       | 1H20036MM              | CENTER ROD                   | 1                  |                                                                                                                                                                              |
| 18       | 1H30016MB              | CUSHION                      | 2                  |                                                                                                                                                                              |
| 20       | 1H10004MN              | MAIN VALVE ASSEMBLY          |                    |                                                                                                                                                                              |
| 20-1     | 1H30028MM              | RESET BUTTON                 | 1                  |                                                                                                                                                                              |
| 20-2     | 9S1BP0005              | O RING P-5                   | 1                  | -                                                                                                                                                                            |
| 20-3     | 1H30029MB              | CAP A                        | 1                  | The parts of #20 are available with a set as                                                                                                                                 |
| 20-0     | 9S1BP0045              | O RING P-45                  | 2                  | [1H10004MN:MAIN VALVE ASSEMBLY]. This is also available individually.                                                                                                        |
| 20 4     | 1H30032MB              | PACKING                      | 1                  |                                                                                                                                                                              |
| 20-6     | 1H10002MK              | C SPOOL ASSEMBLY (Looped C®) | 1                  | 1                                                                                                                                                                            |
| 20-6-1   | 1H30023MM              | SEAL RING                    | 5                  | The parts of #20-6 are available with a set as                                                                                                                               |
| 20-7     | 1H10006MK              | SLEEVE ASSEMBLY              | 1                  | [1H10002MK: C SPOOL ASSEMBLY (Looped<br>C®)]. This is also available individually.<br>The parts of #20 are available with a set as<br>[1H10004MN: MAIN VALVE ASSEMBLY]. This |
| 20-7-1   | 9S1BJ2030              | O RING JASO-2030             | 6                  | is also available individually.<br>The parts of #20-7 are available with a set as<br>[1H10006MK : SLEEVE ASSEMBLY]. This is<br>also available individually.                  |
| 20-8     | 1H10007MN              | VALVE BODY ASSEMBLY          | 1                  | The parts of #20 are available with a set as<br>[1H10004MN:MAIN VALVE ASSEMBLY]. This                                                                                        |
| 20-9     | 1H30030MB              | CUSHION                      | 1                  | is also available individually.                                                                                                                                              |
| 20-10    | 1H30031MB              | САР В                        | 1                  |                                                                                                                                                                              |
| 21       | 9B1290800              | BOLT M8 × 130                | 4                  |                                                                                                                                                                              |
| 22       | 1H90002MN              | BALL VALVE                   | 1                  |                                                                                                                                                                              |
| 23       | 9S1BG0145              | 0 RING G-145                 | 2                  |                                                                                                                                                                              |
| 24       | 1H30017MB              | VALVE BODY GASKET            | 1                  |                                                                                                                                                                              |
| 24       | 1H90003MK              | SILENCER                     | 1                  |                                                                                                                                                                              |
| 26       | 9B2210812              | BOLT M8×12                   | 2                  |                                                                                                                                                                              |
| 20       | 1H30001MB              | BASE                         | 2                  |                                                                                                                                                                              |
| 32       | 9N2210800              | NUT M8                       | 4                  |                                                                                                                                                                              |
|          |                        | NUT M10                      | 12                 |                                                                                                                                                                              |
| 36       | 9N2511000              |                              |                    |                                                                                                                                                                              |
| Y<br>Y-1 | 1G10008MN<br>1G20022AN | 20 EQUIVALENT AL NPT KIT     | 1                  | The parts of #Y are available with a set as<br>[1G10008MN:20 EQUIVALENT AL NPT KIT].                                                                                         |

#### TC-X200ANN

-

| Ref.No. | Parts No. | Description  | Parts<br>Component | Remark |
|---------|-----------|--------------|--------------------|--------|
| Y-2     | 1G20023AN | OUT MANIFOLD | 1                  |        |
|         |           |              |                    |        |
|         |           |              |                    |        |