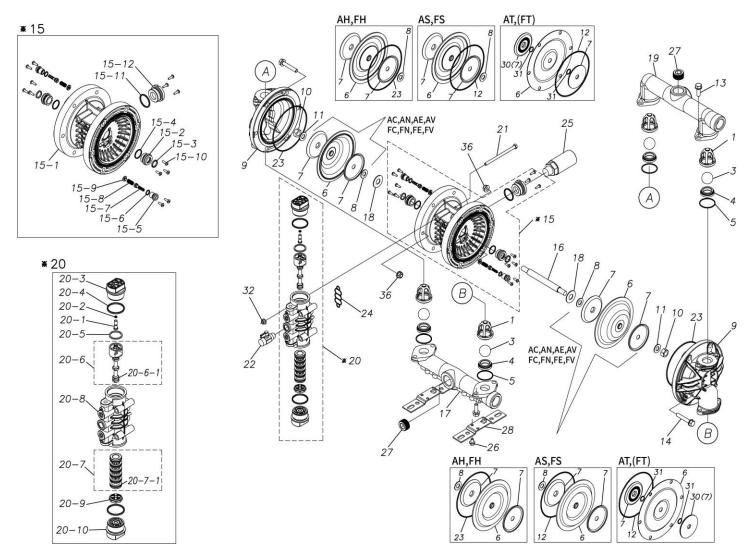

## **Exploded View Drawing and Parts List**

Model: TC-X250ACN

Model Number: 1H00114MN

The part list and exploded view drawing as attached below indicate the full list of parts for the above mentioned pump model.

Please contact your Pump Distributor directly for more information.

■ Parts List TC-X250ACN 1H00114MN

| Ref.No. | Parts No. | Description           | Parts<br>Component | Remark |
|---------|-----------|-----------------------|--------------------|--------|
| 1       | 1H20100MM | VALVE STOPPER         | 4                  |        |
| 3       | 1H20018NB | BALL                  | 4                  |        |
| 4       | 1H20007NB | VALVE SEAT            | 4                  |        |
| 5       | 9S1BG0045 | O RING G-45           | 4                  |        |
| 6       | 1H20021NB | DIAPHRAGM             | 2                  |        |
| 7       | 1H20022MM | CENTER DISK           | 4                  |        |
| 8       | 9W1211400 | WASHER M14            | 2                  |        |
| 9       | 1H20001AM | OUT CHAMBER           | 2                  |        |
| 10      | 9N1311400 | NUT M14×1.5           | 2                  |        |
| 11      | 9W3311400 | CONED DISK SPRING M14 | 2                  |        |
| 13      | 9B2111030 | BOLT M10×30           | 8                  |        |
| 14      | 9B2111060 | BOLT M10×60           | 12                 |        |
| 15      | 1H10003MK | BODY ASSEMBLY         | 1                  |        |

| Ref.No. | Parts No. | Description                  | Parts<br>Component | Remark                                                                                                             |
|---------|-----------|------------------------------|--------------------|--------------------------------------------------------------------------------------------------------------------|
| 15-1    | 1H10035MK | BODY ECO RING ASSEMBLY       | 1                  |                                                                                                                    |
| 15-2    | 1H30018MM | THROAT BEARING               | 2                  |                                                                                                                    |
| 15-3    | 9S2BA0018 | PACKING                      | 2                  |                                                                                                                    |
| 15-4    | 9S1BJ2023 | O RING JASO-2023             | 2                  | The parts of #15 are available with a set as [1H10003MK:BODY ASSEMBLY]. This is also available individually.       |
| 15-5    | 1H30019MM | PILOT VALVE SEAT             | 2                  |                                                                                                                    |
| 15-6    | 9S1BP0011 | O RING P-11                  | 2                  |                                                                                                                    |
| 15-7    | 1H10009MK | PILOT VALVE ASSEMBLY         | 2                  |                                                                                                                    |
| 15-8    | 1H30020MM | SPRING                       | 2                  |                                                                                                                    |
| 15-9    | 1H30021MB | SPRING SEAT                  | 2                  |                                                                                                                    |
| 15-10   | 9T7225016 | SCREW M5×16                  | 13                 |                                                                                                                    |
| 15-11   | 9S1BG0035 | O RING G-35                  | 1                  |                                                                                                                    |
| 15-12   | 1H30022MP | BUSHING                      | 1                  |                                                                                                                    |
| 16      | 1H20036MM | CENTER ROD                   | 1                  |                                                                                                                    |
| 17      | 1H20002AN | IN MANIFOLD                  | 1                  |                                                                                                                    |
| 18      | 1H30016MB | CUSHION                      | 2                  |                                                                                                                    |
| 19      | 1H20003AN | OUT MANIFOLD                 | 1                  |                                                                                                                    |
| 20      | 1H10004MN | MAIN VALVE ASSEMBLY          | 1                  |                                                                                                                    |
| 20-1    | 1H30028MM | RESET BUTTON                 | 1                  |                                                                                                                    |
| 20-2    | 9S1BP0005 | O RING P-5                   | 1                  |                                                                                                                    |
| 20-3    | 1H30029MB | CAP A                        | 1                  | The parts of #20 are available with a set as                                                                       |
| 20-4    | 9S1BP0045 | O RING P-45                  | 2                  | [1H10004MN:MAIN VALVE ASSEMBLY]. This is also available individually.                                              |
| 20-4    | 1H30032MB | PACKING                      | 1                  | is also available individually.                                                                                    |
| 20-6    | 1H10002MK | C SPOOL ASSEMBLY (Looped C®) | 1                  |                                                                                                                    |
| 20-6-1  | 1H30023MM | SEAL RING                    | 5                  | The parts of #20-6 are available with a set as                                                                     |
|         |           |                              |                    | [1H10002MK:C SPOOL ASSEMBLY (Looped C®)]. This is also available individually.                                     |
| 20-7    | 1H10006MK | SLEEVE ASSEMBLY              | 1                  | The parts of #20 are available with a set as [1H10004MN:MAIN VALVE ASSEMBLY]. This is also available individually. |
| 20-7-1  | 9S1BJ2030 | O RING JASO-2030             | 6                  | The parts of #20-7 are available with a set as [1H10006MK:SLEEVE ASSEMBLY]. This is also available individually.   |
| 20-8    | 1H10007MN | VALVE BODY ASSEMBLY          | 1                  | The parts of #20 are available with a set as [1H10004MN:MAIN VALVE ASSEMBLY]. This is also available individually. |
| 20-9    | 1H30030MB | CUSHION                      | 1                  |                                                                                                                    |
| 20-10   | 1H30031MB | CAP B                        | 1                  |                                                                                                                    |
| 21      | 9B1290800 | BOLT M8 × 130                | 4                  |                                                                                                                    |
| 22      | 1H90002MN | BALL VALVE                   | 1                  |                                                                                                                    |
| 23      | 9S1BG0145 | O RING G-145                 | 2                  |                                                                                                                    |
| 24      | 1H30017MB | VALVE BODY GASKET            | 1                  |                                                                                                                    |
| 25      | 1H90003MK | SILENCER                     | 1                  |                                                                                                                    |
| 26      | 9B2210812 | BOLT M8×12                   | 2                  |                                                                                                                    |
| 27      | 9P63N9910 | PLUG                         | 4                  |                                                                                                                    |
| 28      | 1H30001MB | BASE                         | 2                  |                                                                                                                    |
| 29      | 1H90001MB | SEAL TAPE                    | 1                  |                                                                                                                    |
| 32      | 9N2210800 | NUT M8                       | 4                  |                                                                                                                    |
| 36      | 9N2511000 | NUT M10                      | 12                 |                                                                                                                    |
|         |           |                              |                    |                                                                                                                    |