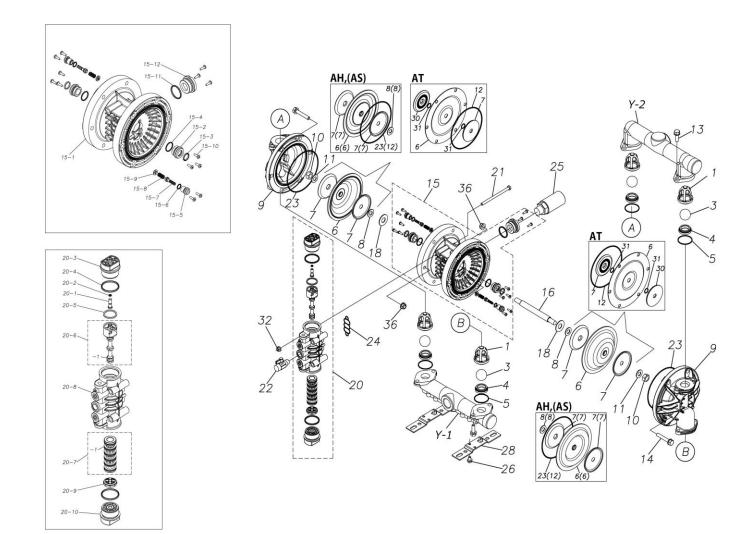

#### TC-X200ACN

1H00114MN-20Y

| Ref.No. | Parts No. | Description           | Parts<br>Component | Remark |
|---------|-----------|-----------------------|--------------------|--------|
| 1       | 1H20100MM | VALVE STOPPER         | 4                  |        |
| 3       | 1H20018NB | BALL                  | 4                  |        |
| 4       | 1H20007NB | VALVE SEAT            | 4                  |        |
| 5       | 9S1BG0045 | O RING G-45           | 4                  |        |
| 6       | 1H20021NB | DIAPHRAGM             | 2                  |        |
| 7       | 1H20022MM | CENTER DISK           | 4                  |        |
| 8       | 9W1211400 | WASHER M14            | 2                  |        |
| 9       | 1H20001AM | OUT CHAMBER           | 2                  |        |
| 10      | 9N1311400 | NUT M14×1.5           | 2                  |        |
| 11      | 9W3311400 | CONED DISK SPRING M14 | 2                  |        |
| 13      | 9B2111030 | BOLT M10 × 30         | 8                  |        |
| 14      | 9B2111060 | BOLT M10 × 60         | 12                 |        |
| 15      | 1H10003MK | BODY ASSEMBLY         | 1                  |        |

| Ref. <b>N</b> 0. | Parts No.              | Description                               | Parts<br>Component | Remark                                                                                                                       |
|------------------|------------------------|-------------------------------------------|--------------------|------------------------------------------------------------------------------------------------------------------------------|
| 15-1             | 1H10035MK              | BODY ECO RING ASSEMBLY                    | 1                  |                                                                                                                              |
| 15-2             | 1H30018MM              | THROAT BEARING                            | 2                  |                                                                                                                              |
| 15-3             | 9S2BA0018              | PACKING                                   | 2                  |                                                                                                                              |
| 15-4             | 9S1BJ2023              | O RING JASO-2023                          | 2                  |                                                                                                                              |
| 15-5             | 1H30019MM              | PILOT VALVE SEAT                          | 2                  | The parts of #15 are available with a set as [[1H10003MK:BODY ASSEMBLY]. This is also                                        |
| 15-6             | 9S1BP0011              | O RING P-11                               | 2                  | available individually.                                                                                                      |
| 15-7             | 1H10009MK              | PILOT VALVE ASSEMBLY                      | 2                  |                                                                                                                              |
| 15-8             | 1H30020MM              | SPRING                                    | 2                  |                                                                                                                              |
| 15-9             | 1H30021MB              | SPRING SEAT                               | 2                  | -                                                                                                                            |
| 15-10            | 9T7225016              | SCREW M5 × 16                             | 13                 | -                                                                                                                            |
| 15-11            | 9S1BG0035              | O RING G-35                               | 1                  |                                                                                                                              |
| 15-12            | 1H30022MP              | BUSHING                                   | 1                  | -                                                                                                                            |
| 16               | 1H20036MM              | CENTER ROD                                | 1                  |                                                                                                                              |
| 18               | 1H30016MB              | CUSHION                                   | 2                  |                                                                                                                              |
| 20               | 1H10004MN              | MAIN VALVE ASSEMBLY                       | 1                  |                                                                                                                              |
| 20-1             | 1H30028MM              | RESET BUTTON                              | 1                  |                                                                                                                              |
| 20-2             | 9S1BP0005              | 0 RING P-5                                | 1                  | -                                                                                                                            |
| 20-2             | 1H30029MB              | CAP A                                     | 1                  | The parts of #20 are available with a set as                                                                                 |
| 20-3             | 9S1BP0045              | O RING P-45                               | 2                  | [1H10004MN:MAIN VALVE ASSEMBLY]. This is also available individually.                                                        |
|                  |                        | PACKING                                   |                    |                                                                                                                              |
| 20-5             | 1H30032MB              | C SPOOL ASSEMBLY (Looped C <sup>®</sup> ) | 1                  | -                                                                                                                            |
| 20-6             | 1H10002MK<br>1H30023MM | SEAL RING                                 | <u> </u>           | The parts of #20-6 are available with a set as                                                                               |
|                  |                        |                                           |                    | [1H10002MK:C SPOOL ASSEMBLY (Looped<br>C®)]. This is also available individually.                                            |
| 20-7             | 1H10006MK              | SLEEVE ASSEMBLY                           | 1                  | The parts of #20 are available with a set as [1H10004MN:MAIN VALVE ASSEMBLY]. This is also available individually.           |
| 20-7-1           | 9S1BJ2030              | O RING JASO-2030                          | 6                  | The parts of #20-7 are available with a set as [1H10006MK : SLEEVE ASSEMBLY]. This is also available individually.           |
| 20-8             | 1H10007MN              | VALVE BODY ASSEMBLY                       | 1                  | The parts of #20 are available with a set as                                                                                 |
| 20-9             | 1H30030MB              | CUSHION                                   | 1                  | [1H10004MN:MAIN VALVE ASSEMBLY]. This is also available individually.                                                        |
| 20-10            | 1H30031MB              | САР В                                     | 1                  |                                                                                                                              |
| 21               | 9B1290800              | BOLT M8×130                               | 4                  |                                                                                                                              |
| 22               | 1H90002MN              | BALL VALVE                                | 1                  |                                                                                                                              |
| 23               | 9S1BG0145              | 0 RING G-145                              | 2                  |                                                                                                                              |
| 23               | 1H30017MB              | VALVE BODY GASKET                         | 1                  |                                                                                                                              |
| 24               | 1H90003MK              | SILENCER                                  | 1                  |                                                                                                                              |
| 25               | 9B2210812              | BOLT M8×12                                | 2                  |                                                                                                                              |
|                  |                        | BASE                                      |                    |                                                                                                                              |
| 28               | 1H30001MB              |                                           | 2                  |                                                                                                                              |
| 32               | 9N2210800              | NUT M8                                    | 4                  |                                                                                                                              |
| 36               | 9N2511000              | NUT M10                                   | 12                 |                                                                                                                              |
| Y                | 1G10008MN              | 20 EQUIVALENT AL NPT KIT                  | 1                  |                                                                                                                              |
| Y−1              | 1G20022AN              | IN MANIFOLD                               | 1                  | The parts of #Y are available with a set as<br>[1G10008MN:20 EQUIVALENT AL NPT KIT].<br>This is also available individually. |

#### Parts List

#### TC-X200ACN

-

| Ref.No. | Parts No. | Description  | Parts<br>Component | Remark |
|---------|-----------|--------------|--------------------|--------|
| Y-2     | 1G20023AN | OUT MANIFOLD | 1                  |        |
|         |           |              |                    |        |
|         |           |              |                    |        |