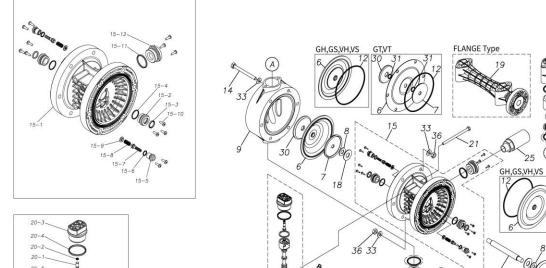

## ■ Parts List TC-X250VTA 1H00111MN

| Ref.No. | Parts No. | Description   | Parts<br>Component | Remark |
|---------|-----------|---------------|--------------------|--------|
| 1       | 9S1TP0044 | O RING P-44   | 4                  |        |
| 2       | 1H20039KB | VALVE STOPPER | 4                  |        |
| 3       | 1H20019TM | BALL          | 4                  |        |
| 4       | 1H20040KM | VALVE SEAT    | 4                  |        |
| 5       | 9S1TP0042 | O RING P-42   | 4                  |        |
| 6       | 1H20028T5 | DIAPHRAGM     | 2                  |        |
| 7       | 1H20026TM | CENTER DISK   | 2                  |        |
| 9       | 1H20042KM | OUT CHAMBER   | 2                  |        |
| 12      | 9S1BG0145 | O RING G-145  | 2                  |        |
| 13      | 1H30052MM | TIE ROD       | 4                  |        |
| 14      | 9B1291001 | BOLT M10×110  | 12                 |        |
| 15      | 1H10003MK | BODY ASSEMBLY | 1                  |        |

| Ref.No. | Parts No.  | Description                  | Parts<br>Component | Remark                                                                                                                        |
|---------|------------|------------------------------|--------------------|-------------------------------------------------------------------------------------------------------------------------------|
| 15-1    | 1H10035MK  | BODY ECO RING ASSEMBLY       | 1                  |                                                                                                                               |
| 15-2    | 1H30018MM  | THROAT BEARING               | 2                  |                                                                                                                               |
| 15-3    | 9S2BA0018  | PACKING                      | 2                  |                                                                                                                               |
| 15-4    | 9S1BJ2023  | O RING JASO-2023             | 2                  |                                                                                                                               |
| 15-5    | 1H30019MM  | PILOT VALVE SEAT             | 2                  | The parts of #15 are available with a set as                                                                                  |
| 15-6    | 9S1BP0011  | O RING P-11                  | 2                  | [1H10003MK:BODY ASSEMBLY]. This is also available individually.                                                               |
| 15-7    | 1H10009MK  | PILOT VALVE ASSEMBLY         | 2                  |                                                                                                                               |
| 15-8    | 1H30020MM  | SPRING                       | 2                  |                                                                                                                               |
| 15-9    | 1H30021MB  | SPRING SEAT                  | 2                  |                                                                                                                               |
| 15-10   | 9T7225016  | SCREW M5 × 16                | 13                 |                                                                                                                               |
| 15-11   | 9S1BG0035  | O RING G-35                  | 1                  |                                                                                                                               |
| 15-12   | 1H30022MP  | BUSHING                      | 1                  |                                                                                                                               |
| 16      | 1H20037MM  | CENTER ROD                   | 1                  |                                                                                                                               |
| 18      |            | CUSHION                      | -                  |                                                                                                                               |
|         | 1H30016MB  | MANIFOLD                     | 2                  |                                                                                                                               |
| 19      | 1H20048KN  |                              | 2                  |                                                                                                                               |
| 20      | 1H10004MN  | MAIN VALVE ASSEMBLY          | 1                  |                                                                                                                               |
| 20-1    | 1H30028MM  | RESET BUTTON                 | 1                  |                                                                                                                               |
| 20-2    | 9S1BP0005  | O RING P-5                   | 1                  | The parts of #20 are available with a set as                                                                                  |
| 20-3    | 1H30029MB  | CAP A                        | 1                  | [1H10004MN:MAIN VALVE ASSEMBLY]. This                                                                                         |
| 20-4    | 9S1BP0045  | O RING P-45                  | 2                  | is also available individually.                                                                                               |
| 20-5    | 1H30032MB  | PACKING                      | 1                  |                                                                                                                               |
| 20-6    | 1H10002MK  | C SPOOL ASSEMBLY (Looped C®) | 1                  |                                                                                                                               |
| 20-6-1  | 1H30023MM  | SEAL RING                    | 5                  | The parts of #20-6 are available with a set as [1H10002MK:C SPOOL ASSEMBLY (Looped C®)]. This is also available individually. |
| 20-7    | 1H10006MK  | SLEEVE ASSEMBLY              | 1                  | The parts of #20 are available with a set as [1H10004MN:MAIN VALVE ASSEMBLY]. This is also available individually.            |
| 20-7-1  | 9S1BJ2030  | O RING JASO-2030             | 6                  | The parts of #20-7 are available with a set as [1H10006MK:SLEEVE ASSEMBLY]. This is also available individually.              |
| 20-8    | 1H10007MN  | VALVE BODY ASSEMBLY          | 1                  | The parts of #20 are available with a set as                                                                                  |
| 20-9    | 1H30030MB  | CUSHION                      | 1                  | [1H10004MN:MAIN VALVE ASSEMBLY]. This is also available individually.                                                         |
| 20-10   | 1H30031MB  | САР В                        | 1                  |                                                                                                                               |
| 21      | 9B1290800  | BOLT M8 × 130                | 4                  |                                                                                                                               |
| 22      | 1H90002MN  | BALL VALVE                   | 1                  |                                                                                                                               |
| 24      | 1H30017MB  | VALVE BODY GASKET            | 1                  |                                                                                                                               |
| 25      | 1H90003MK  | SILENCER                     | 1                  |                                                                                                                               |
| 26      | 9B1210835  | BOLT M8 × 35                 | 4                  |                                                                                                                               |
| 27      | 1H30058MB  | SPACER                       | 4                  |                                                                                                                               |
| 28      | 1H30054MB  | BASE                         | 2                  |                                                                                                                               |
| 29      | 1H30055MB  | RUBBER FEET                  | 4                  |                                                                                                                               |
| 30      | 1H20046KM  | CENTER DISK                  | 2                  |                                                                                                                               |
| 31      | 9S1TP0014  | O RING P-14                  | 4                  |                                                                                                                               |
| 32      | 9N2210800  | NUT M8                       | 8                  |                                                                                                                               |
| 33      | 9W1211000  | PLAIN WASHER M10             | 24                 |                                                                                                                               |
| 00      | 3111211000 |                              |                    |                                                                                                                               |

|   | Ref.No. | Parts No. | Description | Parts<br>Component | Remark |
|---|---------|-----------|-------------|--------------------|--------|
|   | 36      | 9N1611000 | NUT M10     | 12                 |        |
| ĺ | 38      | 9N1610800 | NUT M8      | 8                  |        |