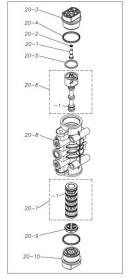

| Ref.No. | Parts No.  | Description                  | Parts<br>Component | Remark                                                                                                                        |
|---------|------------|------------------------------|--------------------|-------------------------------------------------------------------------------------------------------------------------------|
| 15-1    | 1H10035MK  | BODY ECO RING ASSEMBLY       | 1                  |                                                                                                                               |
| 15-2    | 1H30018MM  | THROAT BEARING               | 2                  |                                                                                                                               |
| 15-3    | 9S2BA0018  | PACKING                      | 2                  |                                                                                                                               |
| 15-4    | 9S1BJ2023  | O RING JASO-2023             | 2                  |                                                                                                                               |
| 15-5    | 1H30019MM  | PILOT VALVE SEAT             | 2                  | The parts of #15 are available with a set as                                                                                  |
| 15-6    | 9S1BP0011  | O RING P-11                  | 2                  | [1H10003MK:BODY ASSEMBLY]. This is also available individually.                                                               |
| 15-7    | 1H10009MK  | PILOT VALVE ASSEMBLY         | 2                  |                                                                                                                               |
| 15-8    | 1H30020MM  | SPRING                       | 2                  |                                                                                                                               |
| 15-9    | 1H30021MB  | SPRING SEAT                  | 2                  |                                                                                                                               |
| 15-10   | 9T7225016  | SCREW M5 × 16                | 13                 |                                                                                                                               |
| 15-11   | 9S1BG0035  | O RING G-35                  | 1                  |                                                                                                                               |
| 15-12   | 1H30022MP  | BUSHING                      | 1                  |                                                                                                                               |
| 16      | 1H20037MM  | CENTER ROD                   | 1                  |                                                                                                                               |
| 18      |            | CUSHION                      | -                  |                                                                                                                               |
|         | 1H30016MB  | MANIFOLD                     | 2                  |                                                                                                                               |
| 19      | 1H20048KN  |                              | 2                  |                                                                                                                               |
| 20      | 1H10004MN  | MAIN VALVE ASSEMBLY          | 1                  |                                                                                                                               |
| 20-1    | 1H30028MM  | RESET BUTTON                 | 1                  |                                                                                                                               |
| 20-2    | 9S1BP0005  | O RING P-5                   | 1                  | The parts of #20 are available with a set as                                                                                  |
| 20-3    | 1H30029MB  | CAP A                        | 1                  | [1H10004MN:MAIN VALVE ASSEMBLY]. This                                                                                         |
| 20-4    | 9S1BP0045  | O RING P-45                  | 2                  | is also available individually.                                                                                               |
| 20-5    | 1H30032MB  | PACKING                      | 1                  |                                                                                                                               |
| 20-6    | 1H10002MK  | C SPOOL ASSEMBLY (Looped C®) | 1                  |                                                                                                                               |
| 20-6-1  | 1H30023MM  | SEAL RING                    | 5                  | The parts of #20-6 are available with a set as [1H10002MK:C SPOOL ASSEMBLY (Looped C®)]. This is also available individually. |
| 20-7    | 1H10006MK  | SLEEVE ASSEMBLY              | 1                  | The parts of #20 are available with a set as [1H10004MN:MAIN VALVE ASSEMBLY]. This is also available individually.            |
| 20-7-1  | 9S1BJ2030  | O RING JASO-2030             | 6                  | The parts of #20-7 are available with a set as [1H10006MK:SLEEVE ASSEMBLY]. This is also available individually.              |
| 20-8    | 1H10007MN  | VALVE BODY ASSEMBLY          | 1                  | The parts of #20 are available with a set as                                                                                  |
| 20-9    | 1H30030MB  | CUSHION                      | 1                  | [1H10004MN:MAIN VALVE ASSEMBLY]. This is also available individually.                                                         |
| 20-10   | 1H30031MB  | САР В                        | 1                  |                                                                                                                               |
| 21      | 9B1290800  | BOLT M8 × 130                | 4                  |                                                                                                                               |
| 22      | 1H90002MN  | BALL VALVE                   | 1                  |                                                                                                                               |
| 24      | 1H30017MB  | VALVE BODY GASKET            | 1                  |                                                                                                                               |
| 25      | 1H90003MK  | SILENCER                     | 1                  |                                                                                                                               |
| 26      | 9B1210835  | BOLT M8 × 35                 | 4                  |                                                                                                                               |
| 27      | 1H30058MB  | SPACER                       | 4                  |                                                                                                                               |
| 28      | 1H30054MB  | BASE                         | 2                  |                                                                                                                               |
| 29      | 1H30055MB  | RUBBER FEET                  | 4                  |                                                                                                                               |
| 30      | 1H20046KM  | CENTER DISK                  | 2                  |                                                                                                                               |
| 31      | 9S1TP0014  | O RING P-14                  | 4                  |                                                                                                                               |
| 32      | 9N2210800  | NUT M8                       | 8                  |                                                                                                                               |
| 33      | 9W1211000  | PLAIN WASHER M10             | 24                 |                                                                                                                               |
| 00      | 3111211000 |                              |                    |                                                                                                                               |