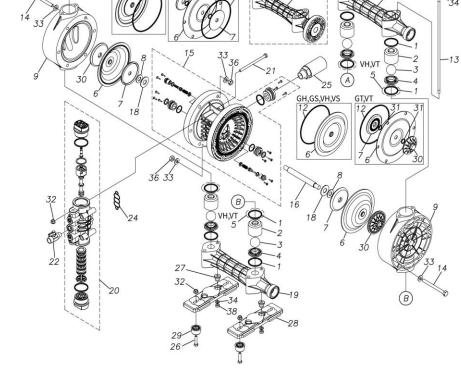

## ■ Parts List TC-X250VTA 1H00111MN

| Ref.No. | Parts No. | Description   | Parts<br>Component | Remark |
|---------|-----------|---------------|--------------------|--------|
| 1       | 9S1TP0044 | O RING P-44   | 4                  |        |
| 2       | 1H20039KB | VALVE STOPPER | 4                  |        |
| 3       | 1H20019TM | BALL          | 4                  |        |
| 4       | 1H20040KM | VALVE SEAT    | 4                  |        |
| 5       | 9S1TP0042 | O RING P-42   | 4                  |        |
| 6       | 1H20028T5 | DIAPHRAGM     | 2                  |        |
| 7       | 1H20026TM | CENTER DISK   | 2                  |        |
| 9       | 1H20042KM | OUT CHAMBER   | 2                  |        |
| 12      | 9S1BG0145 | O RING G-145  | 2                  |        |
| 13      | 1H30052MM | TIE ROD       | 4                  |        |
| 14      | 9B1291001 | BOLT M10×110  | 12                 |        |
| 15      | 1H10003MK | BODY ASSEMBLY | 1                  |        |

| Ref.No. | Parts No.  | Description                  | Parts<br>Component | Remark                                                                                                                        |
|---------|------------|------------------------------|--------------------|-------------------------------------------------------------------------------------------------------------------------------|
| 15-1    | 1H10035MK  | BODY ECO RING ASSEMBLY       | 1                  |                                                                                                                               |
| 15-2    | 1H30018MM  | THROAT BEARING               | 2                  |                                                                                                                               |
| 15-3    | 9S2BA0018  | PACKING                      | 2                  |                                                                                                                               |
| 15-4    | 9S1BJ2023  | O RING JASO-2023             | 2                  |                                                                                                                               |
| 15-5    | 1H30019MM  | PILOT VALVE SEAT             | 2                  | The parts of #15 are available with a set as                                                                                  |
| 15-6    | 9S1BP0011  | O RING P-11                  | 2                  | [1H10003MK:BODY ASSEMBLY]. This is also available individually.                                                               |
| 15-7    | 1H10009MK  | PILOT VALVE ASSEMBLY         | 2                  |                                                                                                                               |
| 15-8    | 1H30020MM  | SPRING                       | 2                  |                                                                                                                               |
| 15-9    | 1H30021MB  | SPRING SEAT                  | 2                  |                                                                                                                               |
| 15-10   | 9T7225016  | SCREW M5 × 16                | 13                 |                                                                                                                               |
| 15-11   | 9S1BG0035  | O RING G-35                  | 1                  |                                                                                                                               |
| 15-12   | 1H30022MP  | BUSHING                      | 1                  |                                                                                                                               |
| 16      | 1H20037MM  | CENTER ROD                   | 1                  |                                                                                                                               |
| 18      |            | CUSHION                      | -                  |                                                                                                                               |
|         | 1H30016MB  | MANIFOLD                     | 2                  |                                                                                                                               |
| 19      | 1H20048KN  |                              | 2                  |                                                                                                                               |
| 20      | 1H10004MN  | MAIN VALVE ASSEMBLY          | 1                  |                                                                                                                               |
| 20-1    | 1H30028MM  | RESET BUTTON                 | 1                  |                                                                                                                               |
| 20-2    | 9S1BP0005  | O RING P-5                   | 1                  | The parts of #20 are available with a set as                                                                                  |
| 20-3    | 1H30029MB  | CAP A                        | 1                  | [1H10004MN:MAIN VALVE ASSEMBLY]. This                                                                                         |
| 20-4    | 9S1BP0045  | O RING P-45                  | 2                  | is also available individually.                                                                                               |
| 20-5    | 1H30032MB  | PACKING                      | 1                  |                                                                                                                               |
| 20-6    | 1H10002MK  | C SPOOL ASSEMBLY (Looped C®) | 1                  |                                                                                                                               |
| 20-6-1  | 1H30023MM  | SEAL RING                    | 5                  | The parts of #20-6 are available with a set as [1H10002MK:C SPOOL ASSEMBLY (Looped C®)]. This is also available individually. |
| 20-7    | 1H10006MK  | SLEEVE ASSEMBLY              | 1                  | The parts of #20 are available with a set as [1H10004MN:MAIN VALVE ASSEMBLY]. This is also available individually.            |
| 20-7-1  | 9S1BJ2030  | O RING JASO-2030             | 6                  | The parts of #20-7 are available with a set as [1H10006MK:SLEEVE ASSEMBLY]. This is also available individually.              |
| 20-8    | 1H10007MN  | VALVE BODY ASSEMBLY          | 1                  | The parts of #20 are available with a set as                                                                                  |
| 20-9    | 1H30030MB  | CUSHION                      | 1                  | [1H10004MN:MAIN VALVE ASSEMBLY]. This is also available individually.                                                         |
| 20-10   | 1H30031MB  | САР В                        | 1                  |                                                                                                                               |
| 21      | 9B1290800  | BOLT M8 × 130                | 4                  |                                                                                                                               |
| 22      | 1H90002MN  | BALL VALVE                   | 1                  |                                                                                                                               |
| 24      | 1H30017MB  | VALVE BODY GASKET            | 1                  |                                                                                                                               |
| 25      | 1H90003MK  | SILENCER                     | 1                  |                                                                                                                               |
| 26      | 9B1210835  | BOLT M8 × 35                 | 4                  |                                                                                                                               |
| 27      | 1H30058MB  | SPACER                       | 4                  |                                                                                                                               |
| 28      | 1H30054MB  | BASE                         | 2                  |                                                                                                                               |
| 29      | 1H30055MB  | RUBBER FEET                  | 4                  |                                                                                                                               |
| 30      | 1H20046KM  | CENTER DISK                  | 2                  |                                                                                                                               |
| 31      | 9S1TP0014  | O RING P-14                  | 4                  |                                                                                                                               |
| 32      | 9N2210800  | NUT M8                       | 8                  |                                                                                                                               |
| 33      | 9W1211000  | PLAIN WASHER M10             | 24                 |                                                                                                                               |
| 00      | 3111211000 |                              |                    |                                                                                                                               |

|   | Ref.No. | Parts No. | Description | Parts<br>Component | Remark |
|---|---------|-----------|-------------|--------------------|--------|
|   | 36      | 9N1611000 | NUT M10     | 12                 |        |
| ĺ | 38      | 9N1610800 | NUT M8      | 8                  |        |