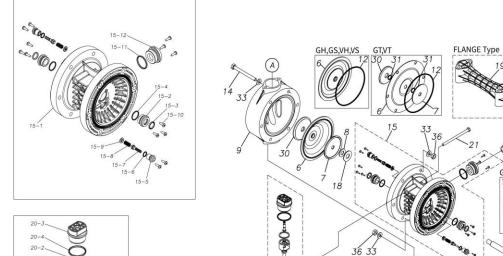

## ■ Parts List TC-X250VTN 1H00106MN

| Ref.No. | Parts No. | Description   | Parts<br>Component | Remark |
|---------|-----------|---------------|--------------------|--------|
| 1       | 9S1TP0044 | O RING P-44   | 4                  |        |
| 2       | 1H20039KB | VALVE STOPPER | 4                  |        |
| 3       | 1H20019TM | BALL          | 4                  |        |
| 4       | 1H20040KM | VALVE SEAT    | 4                  |        |
| 5       | 9S1TP0042 | O RING P-42   | 4                  |        |
| 6       | 1H20028T5 | DIAPHRAGM     | 2                  |        |
| 7       | 1H20026TM | CENTER DISK   | 2                  |        |
| 9       | 1H20042KM | OUT CHAMBER   | 2                  |        |
| 12      | 9S1BG0145 | O RING G-145  | 2                  |        |
| 13      | 1H30052MM | TIE ROD       | 4                  |        |
| 14      | 9B1291001 | BOLT M10×110  | 12                 |        |
| 15      | 1H10003MK | BODY ASSEMBLY | 1                  |        |

| Ref.No. | Parts No. | Description                  | Parts<br>Component | Remark                                                                                                                                                         |
|---------|-----------|------------------------------|--------------------|----------------------------------------------------------------------------------------------------------------------------------------------------------------|
| 15-1    | 1H10035MK | BODY ECO RING ASSEMBLY       | 1                  |                                                                                                                                                                |
| 15-2    | 1H30018MM | THROAT BEARING               | 2                  |                                                                                                                                                                |
| 15-3    | 9S2BA0018 | PACKING                      | 2                  |                                                                                                                                                                |
| 15-4    | 9S1BJ2023 | O RING JASO-2023             | 2                  |                                                                                                                                                                |
| 15-5    | 1H30019MM | PILOT VALVE SEAT             | 2                  | The parts of #15 are available with a set as                                                                                                                   |
| 15-6    | 9S1BP0011 | O RING P-11                  | 2                  | [1H10003MK:BODY ASSEMBLY]. This is also available individually.                                                                                                |
| 15-7    | 1H10009MK | PILOT VALVE ASSEMBLY         | 2                  |                                                                                                                                                                |
| 15-8    | 1H30020MM | SPRING                       | 2                  |                                                                                                                                                                |
| 15-9    | 1H30021MB | SPRING SEAT                  | 2                  |                                                                                                                                                                |
|         |           | SCREW M5 × 16                |                    |                                                                                                                                                                |
| 15-10   | 9T7225016 |                              | 13                 |                                                                                                                                                                |
| 15-11   | 9S1BG0035 | O RING G-35                  | 1                  |                                                                                                                                                                |
| 15-12   | 1H30022MP | BUSHING                      | 1                  |                                                                                                                                                                |
| 16      | 1H20037MM | CENTER ROD                   | 1                  |                                                                                                                                                                |
| 18      | 1H30016MB | CUSHION                      | 2                  |                                                                                                                                                                |
| 19      | 1H20044KN | MANIFOLD                     | 2                  |                                                                                                                                                                |
| 20      | 1H10004MN | MAIN VALVE ASSEMBLY          | 1                  |                                                                                                                                                                |
| 20-1    | 1H30028MM | RESET BUTTON                 | 1                  |                                                                                                                                                                |
| 20-2    | 9S1BP0005 | O RING P-5                   | 1                  |                                                                                                                                                                |
| 20-3    | 1H30029MB | CAP A                        | 1                  | The parts of #20 are available with a set as [1H10004MN:MAIN VALVE ASSEMBLY]. This                                                                             |
| 20-4    | 9S1BP0045 | O RING P-45                  | 2                  | ] [THT0004MIN: MAIN VALVE ASSEMBLT]. This<br> is also available individually.                                                                                  |
| 20-5    | 1H30032MB | PACKING                      | 1                  |                                                                                                                                                                |
| 20-6    | 1H10002MK | C SPOOL ASSEMBLY (Looped C®) | 1                  |                                                                                                                                                                |
| 20-6-1  | 1H30023MM | SEAL RING                    | 5                  | The parts of #20-6 are available with a set as                                                                                                                 |
| 20-7    | 1H10006MK | SLEEVE ASSEMBLY              | 1                  | C®)]. This is also available individually.  The parts of #20 are available with a set as [1H10004MN:MAIN VALVE ASSEMBLY]. This is also available individually. |
| 20-7-1  | 9S1BJ2030 | O RING JASO-2030             | 6                  | The parts of #20-7 are available with a set as [1H10006MK:SLEEVE ASSEMBLY]. This is also available individually.                                               |
| 20-8    | 1H10007MN | VALVE BODY ASSEMBLY          | 1                  | The parts of #20 are available with a set as [1H10004MN:MAIN VALVE ASSEMBLY]. This is also available individually.                                             |
| 20-9    | 1H30030MB | CUSHION                      | 1                  |                                                                                                                                                                |
| 20-10   | 1H30031MB | CAP B                        | 1                  |                                                                                                                                                                |
| 21      | 9B1290800 | BOLT M8 × 130                | 4                  |                                                                                                                                                                |
| 22      | 1H90002MN | BALL VALVE                   | 1                  |                                                                                                                                                                |
| 24      | 1H30017MB | VALVE BODY GASKET            | 1                  |                                                                                                                                                                |
| 25      | 1H90003MK | SILENCER                     | 1                  |                                                                                                                                                                |
| 26      | 9B1210835 | BOLT M8 × 35                 | 4                  |                                                                                                                                                                |
| 27      | 1H30058MB | SPACER                       | 4                  |                                                                                                                                                                |
|         |           | BASE                         |                    |                                                                                                                                                                |
| 28      | 1H30054MB |                              | 2                  |                                                                                                                                                                |
| 29      | 1H30055MB | RUBBER FEET                  | 4                  |                                                                                                                                                                |
| 30      | 1H20046KM | CENTER DISK                  | 2                  |                                                                                                                                                                |
| 31      | 9S1TP0014 | O RING P-14                  | 4                  |                                                                                                                                                                |
| 32      | 9N2210800 | NUT M8                       | 8                  |                                                                                                                                                                |
| 33      | 9W1211000 | PLAIN WASHER M10             | 24                 |                                                                                                                                                                |
| 34      | 9W1210800 | PLAIN WASHER M8              | 8                  |                                                                                                                                                                |

|   | Ref.No. | Parts No. | Description | Parts<br>Component | Remark |
|---|---------|-----------|-------------|--------------------|--------|
|   | 36      | 9N1611000 | NUT M10     | 12                 |        |
| ĺ | 38      | 9N1610800 | NUT M8      | 8                  |        |