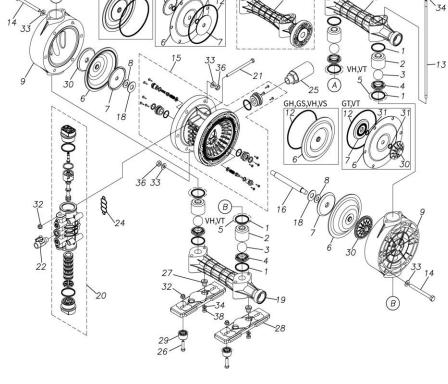

## ■ Parts List TC-X250VTN 1H00106MN

| Ref.No. | Parts No. | Description   | Parts<br>Component | Remark |
|---------|-----------|---------------|--------------------|--------|
| 1       | 9S1TP0044 | O RING P-44   | 4                  |        |
| 2       | 1H20039KB | VALVE STOPPER | 4                  |        |
| 3       | 1H20019TM | BALL          | 4                  |        |
| 4       | 1H20040KM | VALVE SEAT    | 4                  |        |
| 5       | 9S1TP0042 | O RING P-42   | 4                  |        |
| 6       | 1H20028T5 | DIAPHRAGM     | 2                  |        |
| 7       | 1H20026TM | CENTER DISK   | 2                  |        |
| 9       | 1H20042KM | OUT CHAMBER   | 2                  |        |
| 12      | 9S1BG0145 | O RING G-145  | 2                  |        |
| 13      | 1H30052MM | TIE ROD       | 4                  |        |
| 14      | 9B1291001 | BOLT M10×110  | 12                 |        |
| 15      | 1H10003MK | BODY ASSEMBLY | 1                  |        |

| Ref.No. | Parts No. | Description                  | Parts<br>Component | Remark                                                                                                                                                         |
|---------|-----------|------------------------------|--------------------|----------------------------------------------------------------------------------------------------------------------------------------------------------------|
| 15-1    | 1H10035MK | BODY ECO RING ASSEMBLY       | 1                  |                                                                                                                                                                |
| 15-2    | 1H30018MM | THROAT BEARING               | 2                  |                                                                                                                                                                |
| 15-3    | 9S2BA0018 | PACKING                      | 2                  |                                                                                                                                                                |
| 15-4    | 9S1BJ2023 | O RING JASO-2023             | 2                  |                                                                                                                                                                |
| 15-5    | 1H30019MM | PILOT VALVE SEAT             | 2                  | The parts of #15 are available with a set as                                                                                                                   |
| 15-6    | 9S1BP0011 | O RING P-11                  | 2                  | [1H10003MK:BODY ASSEMBLY]. This is also available individually.                                                                                                |
| 15-7    | 1H10009MK | PILOT VALVE ASSEMBLY         | 2                  |                                                                                                                                                                |
| 15-8    | 1H30020MM | SPRING                       | 2                  |                                                                                                                                                                |
| 15-9    | 1H30021MB | SPRING SEAT                  | 2                  |                                                                                                                                                                |
|         |           | SCREW M5 × 16                |                    |                                                                                                                                                                |
| 15-10   | 9T7225016 |                              | 13                 |                                                                                                                                                                |
| 15-11   | 9S1BG0035 | O RING G-35                  | 1                  |                                                                                                                                                                |
| 15-12   | 1H30022MP | BUSHING                      | 1                  |                                                                                                                                                                |
| 16      | 1H20037MM | CENTER ROD                   | 1                  |                                                                                                                                                                |
| 18      | 1H30016MB | CUSHION                      | 2                  |                                                                                                                                                                |
| 19      | 1H20044KN | MANIFOLD                     | 2                  |                                                                                                                                                                |
| 20      | 1H10004MN | MAIN VALVE ASSEMBLY          | 1                  |                                                                                                                                                                |
| 20-1    | 1H30028MM | RESET BUTTON                 | 1                  |                                                                                                                                                                |
| 20-2    | 9S1BP0005 | O RING P-5                   | 1                  |                                                                                                                                                                |
| 20-3    | 1H30029MB | CAP A                        | 1                  | The parts of #20 are available with a set as [1H10004MN:MAIN VALVE ASSEMBLY]. This                                                                             |
| 20-4    | 9S1BP0045 | O RING P-45                  | 2                  | ] [THT0004MIN: MAIN VALVE ASSEMBLT]. This<br> is also available individually.                                                                                  |
| 20-5    | 1H30032MB | PACKING                      | 1                  |                                                                                                                                                                |
| 20-6    | 1H10002MK | C SPOOL ASSEMBLY (Looped C®) | 1                  |                                                                                                                                                                |
| 20-6-1  | 1H30023MM | SEAL RING                    | 5                  | The parts of #20-6 are available with a set as                                                                                                                 |
| 20-7    | 1H10006MK | SLEEVE ASSEMBLY              | 1                  | C®)]. This is also available individually.  The parts of #20 are available with a set as [1H10004MN:MAIN VALVE ASSEMBLY]. This is also available individually. |
| 20-7-1  | 9S1BJ2030 | O RING JASO-2030             | 6                  | The parts of #20-7 are available with a set as [1H10006MK:SLEEVE ASSEMBLY]. This is also available individually.                                               |
| 20-8    | 1H10007MN | VALVE BODY ASSEMBLY          | 1                  | The parts of #20 are available with a set as [1H10004MN:MAIN VALVE ASSEMBLY]. This is also available individually.                                             |
| 20-9    | 1H30030MB | CUSHION                      | 1                  |                                                                                                                                                                |
| 20-10   | 1H30031MB | CAP B                        | 1                  |                                                                                                                                                                |
| 21      | 9B1290800 | BOLT M8 × 130                | 4                  |                                                                                                                                                                |
| 22      | 1H90002MN | BALL VALVE                   | 1                  |                                                                                                                                                                |
| 24      | 1H30017MB | VALVE BODY GASKET            | 1                  |                                                                                                                                                                |
| 25      | 1H90003MK | SILENCER                     | 1                  |                                                                                                                                                                |
| 26      | 9B1210835 | BOLT M8 × 35                 | 4                  |                                                                                                                                                                |
| 27      | 1H30058MB | SPACER                       | 4                  |                                                                                                                                                                |
|         |           | BASE                         |                    |                                                                                                                                                                |
| 28      | 1H30054MB |                              | 2                  |                                                                                                                                                                |
| 29      | 1H30055MB | RUBBER FEET                  | 4                  |                                                                                                                                                                |
| 30      | 1H20046KM | CENTER DISK                  | 2                  |                                                                                                                                                                |
| 31      | 9S1TP0014 | O RING P-14                  | 4                  |                                                                                                                                                                |
| 32      | 9N2210800 | NUT M8                       | 8                  |                                                                                                                                                                |
| 33      | 9W1211000 | PLAIN WASHER M10             | 24                 |                                                                                                                                                                |
| 34      | 9W1210800 | PLAIN WASHER M8              | 8                  |                                                                                                                                                                |

|   | Ref.No. | Parts No. | Description | Parts<br>Component | Remark |
|---|---------|-----------|-------------|--------------------|--------|
|   | 36      | 9N1611000 | NUT M10     | 12                 |        |
| ĺ | 38      | 9N1610800 | NUT M8      | 8                  |        |