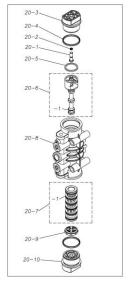

| Ref.No. | Parts No. | Description                  | Parts<br>Component | Remark                                                                                                                                                         |
|---------|-----------|------------------------------|--------------------|----------------------------------------------------------------------------------------------------------------------------------------------------------------|
| 15-1    | 1H10035MK | BODY ECO RING ASSEMBLY       | 1                  |                                                                                                                                                                |
| 15-2    | 1H30018MM | THROAT BEARING               | 2                  |                                                                                                                                                                |
| 15-3    | 9S2BA0018 | PACKING                      | 2                  |                                                                                                                                                                |
| 15-4    | 9S1BJ2023 | O RING JASO-2023             | 2                  |                                                                                                                                                                |
| 15-5    | 1H30019MM | PILOT VALVE SEAT             | 2                  | The parts of #15 are available with a set as                                                                                                                   |
| 15-6    | 9S1BP0011 | O RING P-11                  | 2                  | [1H10003MK:BODY ASSEMBLY]. This is also available individually.                                                                                                |
| 15-7    | 1H10009MK | PILOT VALVE ASSEMBLY         | 2                  |                                                                                                                                                                |
| 15-8    | 1H30020MM | SPRING                       | 2                  |                                                                                                                                                                |
| 15-9    | 1H30021MB | SPRING SEAT                  | 2                  |                                                                                                                                                                |
|         |           | SCREW M5 × 16                |                    |                                                                                                                                                                |
| 15-10   | 9T7225016 |                              | 13                 |                                                                                                                                                                |
| 15-11   | 9S1BG0035 | O RING G-35                  | 1                  |                                                                                                                                                                |
| 15-12   | 1H30022MP | BUSHING                      | 1                  |                                                                                                                                                                |
| 16      | 1H20037MM | CENTER ROD                   | 1                  |                                                                                                                                                                |
| 18      | 1H30016MB | CUSHION                      | 2                  |                                                                                                                                                                |
| 19      | 1H20044KN | MANIFOLD                     | 2                  |                                                                                                                                                                |
| 20      | 1H10004MN | MAIN VALVE ASSEMBLY          | 1                  |                                                                                                                                                                |
| 20-1    | 1H30028MM | RESET BUTTON                 | 1                  |                                                                                                                                                                |
| 20-2    | 9S1BP0005 | O RING P-5                   | 1                  |                                                                                                                                                                |
| 20-3    | 1H30029MB | CAP A                        | 1                  | The parts of #20 are available with a set as [1H10004MN:MAIN VALVE ASSEMBLY]. This                                                                             |
| 20-4    | 9S1BP0045 | O RING P-45                  | 2                  | ] [THT0004MIN: MAIN VALVE ASSEMBLT]. This<br> is also available individually.                                                                                  |
| 20-5    | 1H30032MB | PACKING                      | 1                  |                                                                                                                                                                |
| 20-6    | 1H10002MK | C SPOOL ASSEMBLY (Looped C®) | 1                  |                                                                                                                                                                |
| 20-6-1  | 1H30023MM | SEAL RING                    | 5                  | The parts of #20-6 are available with a set as                                                                                                                 |
| 20-7    | 1H10006MK | SLEEVE ASSEMBLY              | 1                  | C®)]. This is also available individually.  The parts of #20 are available with a set as [1H10004MN:MAIN VALVE ASSEMBLY]. This is also available individually. |
| 20-7-1  | 9S1BJ2030 | O RING JASO-2030             | 6                  | The parts of #20-7 are available with a set as [1H10006MK:SLEEVE ASSEMBLY]. This is also available individually.                                               |
| 20-8    | 1H10007MN | VALVE BODY ASSEMBLY          | 1                  | The parts of #20 are available with a set as [1H10004MN:MAIN VALVE ASSEMBLY]. This is also available individually.                                             |
| 20-9    | 1H30030MB | CUSHION                      | 1                  |                                                                                                                                                                |
| 20-10   | 1H30031MB | CAP B                        | 1                  |                                                                                                                                                                |
| 21      | 9B1290800 | BOLT M8 × 130                | 4                  |                                                                                                                                                                |
| 22      | 1H90002MN | BALL VALVE                   | 1                  |                                                                                                                                                                |
| 24      | 1H30017MB | VALVE BODY GASKET            | 1                  |                                                                                                                                                                |
| 25      | 1H90003MK | SILENCER                     | 1                  |                                                                                                                                                                |
| 26      | 9B1210835 | BOLT M8 × 35                 | 4                  |                                                                                                                                                                |
| 27      | 1H30058MB | SPACER                       | 4                  |                                                                                                                                                                |
|         |           | BASE                         |                    |                                                                                                                                                                |
| 28      | 1H30054MB |                              | 2                  |                                                                                                                                                                |
| 29      | 1H30055MB | RUBBER FEET                  | 4                  |                                                                                                                                                                |
| 30      | 1H20046KM | CENTER DISK                  | 2                  |                                                                                                                                                                |
| 31      | 9S1TP0014 | O RING P-14                  | 4                  |                                                                                                                                                                |
| 32      | 9N2210800 | NUT M8                       | 8                  |                                                                                                                                                                |
| 33      | 9W1211000 | PLAIN WASHER M10             | 24                 |                                                                                                                                                                |
| 34      | 9W1210800 | PLAIN WASHER M8              | 8                  |                                                                                                                                                                |