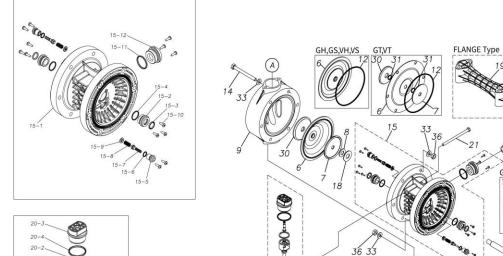

## ■ Parts List TC-X250GSA 1H00103MN

| Ref.No. | Parts No. | Description   | Parts<br>Component | Remark |
|---------|-----------|---------------|--------------------|--------|
| 1       | 9S1EP0044 | O RING P-44   | 8                  |        |
| 2       | 1H20039PB | VALVE STOPPER | 4                  |        |
| 3       | 1H20018EB | BALL          | 4                  |        |
| 4       | 1H20040PM | VALVE SEAT    | 4                  |        |
| 6       | 1H20030SB | DIAPHRAGM     | 2                  |        |
| 7       | 1H20022MM | CENTER DISK   | 2                  |        |
| 8       | 9W1211400 | WASHER M14    | 2                  |        |
| 9       | 1H20042PM | OUT CHAMBER   | 2                  |        |
| 12      | 9S1BG0145 | O RING G-145  | 2                  |        |
| 13      | 1H30052MM | TIE ROD       | 4                  |        |
| 14      | 9B1291001 | BOLT M10×110  | 12                 |        |
| 15      | 1H10003MK | BODY ASSEMBLY | 1                  |        |

| Ref.No.  | Parts No.                           | Description                               | Parts<br>Component | Remark                                                                                                                         |
|----------|-------------------------------------|-------------------------------------------|--------------------|--------------------------------------------------------------------------------------------------------------------------------|
| 15-1     | 1H10035MK                           | BODY ECO RING ASSEMBLY                    | 1                  |                                                                                                                                |
| 15-2     | 1H30018MM                           | THROAT BEARING                            | 2                  | The parts of #15 are available with a set as [1H10003MK:BODY ASSEMBLY]. This is also available individually.                   |
| 15-3     | 9S2BA0018                           | PACKING                                   | 2                  |                                                                                                                                |
| 15-4     | 9S1BJ2023                           | O RING JASO-2023                          | 2                  |                                                                                                                                |
| 15-5     | 1H30019MM                           | PILOT VALVE SEAT                          | 2                  |                                                                                                                                |
| 15-6     | 9S1BP0011                           | O RING P-11                               | 2                  |                                                                                                                                |
| 15-7     | 1H10009MK                           | PILOT VALVE ASSEMBLY                      | 2                  |                                                                                                                                |
| 15-8     | 1H30020MM                           | SPRING                                    | 2                  |                                                                                                                                |
| 15-9     | 1H30021MB                           | SPRING SEAT                               | 2                  |                                                                                                                                |
| 15-10    | 9T7225016                           | SCREW M5×16                               | 13                 |                                                                                                                                |
| 15-11    | 9S1BG0035                           | O RING G-35                               | 1                  |                                                                                                                                |
| 15-12    | 1H30022MP                           | BUSHING                                   | 1                  |                                                                                                                                |
| 16       | 1H20037MM                           | CENTER ROD                                | 1                  |                                                                                                                                |
|          |                                     |                                           |                    |                                                                                                                                |
| 18       | 1H30016MB                           | CUSHION                                   | 2                  |                                                                                                                                |
| 19       | 1H20048PN                           | MANIFOLD                                  | 2                  |                                                                                                                                |
| 20       | 1H10004MN                           | MAIN VALVE ASSEMBLY                       | 1                  |                                                                                                                                |
| 20-1     | 1H30028MM                           | RESET BUTTON                              | 1                  |                                                                                                                                |
| 20-2     | 9S1BP0005                           | O RING P-5                                | 1                  | The parts of #20 are available with a set as                                                                                   |
| 20-3     | 1H30029MB                           | CAP A                                     | 1                  | [1H10004MN:MAIN VALVE ASSEMBLY]. This                                                                                          |
| 20-4     | 9S1BP0045                           | O RING P-45                               | 2                  | is also available individually.                                                                                                |
| 20-5     | 1H30032MB                           | PACKING                                   | 1                  |                                                                                                                                |
| 20-6     | 1H10002MK                           | C SPOOL ASSEMBLY (Looped C®)              | 1                  |                                                                                                                                |
| 20-6-1   | 1H30023MM                           | SEAL RING                                 | 5                  | The parts of #20-6 are available with a set as [1H10002MK: C SPOOL ASSEMBLY (Looped C®)]. This is also available individually. |
| 20-7     | 1H10006MK                           | SLEEVE ASSEMBLY                           | 1                  | The parts of #20 are available with a set as [1H10004MN:MAIN VALVE ASSEMBLY]. This is also available individually.             |
| 20-7-1   | 9S1BJ2030                           | O RING JASO-2030                          | 6                  | The parts of #20-7 are available with a set as [1H10006MK:SLEEVE ASSEMBLY]. This is also available individually.               |
| 20-8     | 1H10007MN                           | VALVE BODY ASSEMBLY                       | 1                  | The parts of #20 are available with a set as [1H10004MN:MAIN VALVE ASSEMBLY]. This is also available individually.             |
| 20-9     | 1H30030MB                           | CUSHION                                   | 1                  |                                                                                                                                |
| 20-10    | 1H30031MB                           | САР В                                     | 1                  |                                                                                                                                |
| 21       | 9B1290800                           | BOLT M8 × 130                             | 4                  |                                                                                                                                |
| 22       | 1H90002MN                           | BALL VALVE                                | 1                  |                                                                                                                                |
| 24       | 1H30017MB                           | VALVE BODY GASKET                         | 1                  |                                                                                                                                |
| 25       | 1H90003MK                           | SILENCER                                  | 1                  |                                                                                                                                |
| 26       | 9B1210835                           | BOLT M8 × 35                              | 4                  |                                                                                                                                |
| 27       | 1H30058MB                           | SPACER                                    | 4                  |                                                                                                                                |
| 28       | 1H30054MB                           | BASE                                      | 2                  |                                                                                                                                |
| 29       | 1H30055MB                           | RUBBER FEET                               | 4                  |                                                                                                                                |
|          |                                     | CENTER DISK                               |                    |                                                                                                                                |
|          | 1H20045PM                           | OCIVILA DION                              | 2                  |                                                                                                                                |
| 30       | 0010010000                          | NIT M9                                    |                    |                                                                                                                                |
| 30<br>32 | 9N2210800                           | NUT M8                                    | 8                  |                                                                                                                                |
| 30       | 9N2210800<br>9W1211000<br>9W1210800 | NUT M8  PLAIN WASHER M10  PLAIN WASHER M8 | 8<br>24<br>8       |                                                                                                                                |