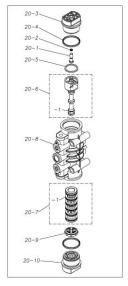

| Ref.No.  | Parts No.                           | Description                               | Parts<br>Component | Remark                                                                                                                         |
|----------|-------------------------------------|-------------------------------------------|--------------------|--------------------------------------------------------------------------------------------------------------------------------|
| 15-1     | 1H10035MK                           | BODY ECO RING ASSEMBLY                    | 1                  |                                                                                                                                |
| 15-2     | 1H30018MM                           | THROAT BEARING                            | 2                  | The parts of #15 are available with a set as [1H10003MK:BODY ASSEMBLY]. This is also available individually.                   |
| 15-3     | 9S2BA0018                           | PACKING                                   | 2                  |                                                                                                                                |
| 15-4     | 9S1BJ2023                           | O RING JASO-2023                          | 2                  |                                                                                                                                |
| 15-5     | 1H30019MM                           | PILOT VALVE SEAT                          | 2                  |                                                                                                                                |
| 15-6     | 9S1BP0011                           | O RING P-11                               | 2                  |                                                                                                                                |
| 15-7     | 1H10009MK                           | PILOT VALVE ASSEMBLY                      | 2                  |                                                                                                                                |
| 15-8     | 1H30020MM                           | SPRING                                    | 2                  |                                                                                                                                |
| 15-9     | 1H30021MB                           | SPRING SEAT                               | 2                  |                                                                                                                                |
| 15-10    | 9T7225016                           | SCREW M5×16                               | 13                 |                                                                                                                                |
| 15-11    | 9S1BG0035                           | O RING G-35                               | 1                  |                                                                                                                                |
| 15-12    | 1H30022MP                           | BUSHING                                   | 1                  |                                                                                                                                |
| 16       | 1H20037MM                           | CENTER ROD                                | 1                  |                                                                                                                                |
|          |                                     |                                           |                    |                                                                                                                                |
| 18       | 1H30016MB                           | CUSHION                                   | 2                  |                                                                                                                                |
| 19       | 1H20048PN                           | MANIFOLD                                  | 2                  |                                                                                                                                |
| 20       | 1H10004MN                           | MAIN VALVE ASSEMBLY                       | 1                  |                                                                                                                                |
| 20-1     | 1H30028MM                           | RESET BUTTON                              | 1                  |                                                                                                                                |
| 20-2     | 9S1BP0005                           | O RING P-5                                | 1                  | The parts of #20 are available with a set as                                                                                   |
| 20-3     | 1H30029MB                           | CAP A                                     | 1                  | [1H10004MN:MAIN VALVE ASSEMBLY]. This                                                                                          |
| 20-4     | 9S1BP0045                           | O RING P-45                               | 2                  | is also available individually.                                                                                                |
| 20-5     | 1H30032MB                           | PACKING                                   | 1                  |                                                                                                                                |
| 20-6     | 1H10002MK                           | C SPOOL ASSEMBLY (Looped C®)              | 1                  |                                                                                                                                |
| 20-6-1   | 1H30023MM                           | SEAL RING                                 | 5                  | The parts of #20-6 are available with a set as [1H10002MK: C SPOOL ASSEMBLY (Looped C®)]. This is also available individually. |
| 20-7     | 1H10006MK                           | SLEEVE ASSEMBLY                           | 1                  | The parts of #20 are available with a set as [1H10004MN:MAIN VALVE ASSEMBLY]. This is also available individually.             |
| 20-7-1   | 9S1BJ2030                           | O RING JASO-2030                          | 6                  | The parts of #20-7 are available with a set as [1H10006MK:SLEEVE ASSEMBLY]. This is also available individually.               |
| 20-8     | 1H10007MN                           | VALVE BODY ASSEMBLY                       | 1                  | The parts of #20 are available with a set as [1H10004MN:MAIN VALVE ASSEMBLY]. This is also available individually.             |
| 20-9     | 1H30030MB                           | CUSHION                                   | 1                  |                                                                                                                                |
| 20-10    | 1H30031MB                           | САР В                                     | 1                  |                                                                                                                                |
| 21       | 9B1290800                           | BOLT M8 × 130                             | 4                  |                                                                                                                                |
| 22       | 1H90002MN                           | BALL VALVE                                | 1                  |                                                                                                                                |
| 24       | 1H30017MB                           | VALVE BODY GASKET                         | 1                  |                                                                                                                                |
| 25       | 1H90003MK                           | SILENCER                                  | 1                  |                                                                                                                                |
| 26       | 9B1210835                           | BOLT M8 × 35                              | 4                  |                                                                                                                                |
| 27       | 1H30058MB                           | SPACER                                    | 4                  |                                                                                                                                |
| 28       | 1H30054MB                           | BASE                                      | 2                  |                                                                                                                                |
| 29       | 1H30055MB                           | RUBBER FEET                               | 4                  |                                                                                                                                |
|          |                                     | CENTER DISK                               |                    |                                                                                                                                |
|          | 1H20045PM                           | OCIVILA DION                              | 2                  |                                                                                                                                |
| 30       | 0010010000                          | NIT M9                                    |                    |                                                                                                                                |
| 30<br>32 | 9N2210800                           | NUT M8                                    | 8                  |                                                                                                                                |
| 30       | 9N2210800<br>9W1211000<br>9W1210800 | NUT M8  PLAIN WASHER M10  PLAIN WASHER M8 | 8<br>24<br>8       |                                                                                                                                |