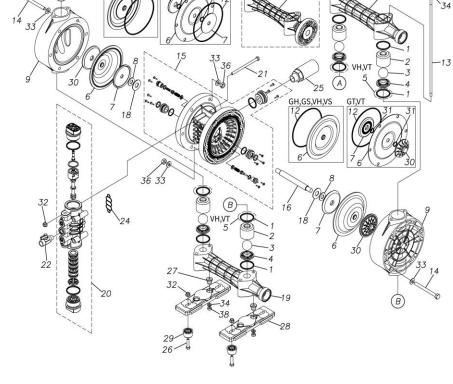

## ■ Parts List TC-X250GSA 1H00103MN

| Ref.No. | Parts No. | Description   | Parts<br>Component | Remark |
|---------|-----------|---------------|--------------------|--------|
| 1       | 9S1EP0044 | O RING P-44   | 8                  |        |
| 2       | 1H20039PB | VALVE STOPPER | 4                  |        |
| 3       | 1H20018EB | BALL          | 4                  |        |
| 4       | 1H20040PM | VALVE SEAT    | 4                  |        |
| 6       | 1H20030SB | DIAPHRAGM     | 2                  |        |
| 7       | 1H20022MM | CENTER DISK   | 2                  |        |
| 8       | 9W1211400 | WASHER M14    | 2                  |        |
| 9       | 1H20042PM | OUT CHAMBER   | 2                  |        |
| 12      | 9S1BG0145 | O RING G-145  | 2                  |        |
| 13      | 1H30052MM | TIE ROD       | 4                  |        |
| 14      | 9B1291001 | BOLT M10×110  | 12                 |        |
| 15      | 1H10003MK | BODY ASSEMBLY | 1                  |        |

| Ref.No.  | Parts No.                           | Description                               | Parts<br>Component | Remark                                                                                                                         |
|----------|-------------------------------------|-------------------------------------------|--------------------|--------------------------------------------------------------------------------------------------------------------------------|
| 15-1     | 1H10035MK                           | BODY ECO RING ASSEMBLY                    | 1                  |                                                                                                                                |
| 15-2     | 1H30018MM                           | THROAT BEARING                            | 2                  | The parts of #15 are available with a set as [1H10003MK:BODY ASSEMBLY]. This is also available individually.                   |
| 15-3     | 9S2BA0018                           | PACKING                                   | 2                  |                                                                                                                                |
| 15-4     | 9S1BJ2023                           | O RING JASO-2023                          | 2                  |                                                                                                                                |
| 15-5     | 1H30019MM                           | PILOT VALVE SEAT                          | 2                  |                                                                                                                                |
| 15-6     | 9S1BP0011                           | O RING P-11                               | 2                  |                                                                                                                                |
| 15-7     | 1H10009MK                           | PILOT VALVE ASSEMBLY                      | 2                  |                                                                                                                                |
| 15-8     | 1H30020MM                           | SPRING                                    | 2                  |                                                                                                                                |
| 15-9     | 1H30021MB                           | SPRING SEAT                               | 2                  |                                                                                                                                |
| 15-10    | 9T7225016                           | SCREW M5×16                               | 13                 |                                                                                                                                |
| 15-11    | 9S1BG0035                           | O RING G-35                               | 1                  |                                                                                                                                |
| 15-12    | 1H30022MP                           | BUSHING                                   | 1                  |                                                                                                                                |
| 16       | 1H20037MM                           | CENTER ROD                                | 1                  |                                                                                                                                |
|          |                                     |                                           |                    |                                                                                                                                |
| 18       | 1H30016MB                           | CUSHION                                   | 2                  |                                                                                                                                |
| 19       | 1H20048PN                           | MANIFOLD                                  | 2                  |                                                                                                                                |
| 20       | 1H10004MN                           | MAIN VALVE ASSEMBLY                       | 1                  |                                                                                                                                |
| 20-1     | 1H30028MM                           | RESET BUTTON                              | 1                  |                                                                                                                                |
| 20-2     | 9S1BP0005                           | O RING P-5                                | 1                  | The parts of #20 are available with a set as                                                                                   |
| 20-3     | 1H30029MB                           | CAP A                                     | 1                  | [1H10004MN:MAIN VALVE ASSEMBLY]. This                                                                                          |
| 20-4     | 9S1BP0045                           | O RING P-45                               | 2                  | is also available individually.                                                                                                |
| 20-5     | 1H30032MB                           | PACKING                                   | 1                  |                                                                                                                                |
| 20-6     | 1H10002MK                           | C SPOOL ASSEMBLY (Looped C®)              | 1                  |                                                                                                                                |
| 20-6-1   | 1H30023MM                           | SEAL RING                                 | 5                  | The parts of #20-6 are available with a set as [1H10002MK: C SPOOL ASSEMBLY (Looped C®)]. This is also available individually. |
| 20-7     | 1H10006MK                           | SLEEVE ASSEMBLY                           | 1                  | The parts of #20 are available with a set as [1H10004MN:MAIN VALVE ASSEMBLY]. This is also available individually.             |
| 20-7-1   | 9S1BJ2030                           | O RING JASO-2030                          | 6                  | The parts of #20-7 are available with a set as [1H10006MK:SLEEVE ASSEMBLY]. This is also available individually.               |
| 20-8     | 1H10007MN                           | VALVE BODY ASSEMBLY                       | 1                  | The parts of #20 are available with a set as [1H10004MN:MAIN VALVE ASSEMBLY]. This is also available individually.             |
| 20-9     | 1H30030MB                           | CUSHION                                   | 1                  |                                                                                                                                |
| 20-10    | 1H30031MB                           | САР В                                     | 1                  |                                                                                                                                |
| 21       | 9B1290800                           | BOLT M8 × 130                             | 4                  |                                                                                                                                |
| 22       | 1H90002MN                           | BALL VALVE                                | 1                  |                                                                                                                                |
| 24       | 1H30017MB                           | VALVE BODY GASKET                         | 1                  |                                                                                                                                |
| 25       | 1H90003MK                           | SILENCER                                  | 1                  |                                                                                                                                |
| 26       | 9B1210835                           | BOLT M8 × 35                              | 4                  |                                                                                                                                |
| 27       | 1H30058MB                           | SPACER                                    | 4                  |                                                                                                                                |
| 28       | 1H30054MB                           | BASE                                      | 2                  |                                                                                                                                |
| 29       | 1H30055MB                           | RUBBER FEET                               | 4                  |                                                                                                                                |
|          |                                     | CENTER DISK                               |                    |                                                                                                                                |
|          | 1H20045PM                           | OCIVILA DION                              | 2                  |                                                                                                                                |
| 30       | 0010010000                          | NIT M9                                    |                    |                                                                                                                                |
| 30<br>32 | 9N2210800                           | NUT M8                                    | 8                  |                                                                                                                                |
| 30       | 9N2210800<br>9W1211000<br>9W1210800 | NUT M8  PLAIN WASHER M10  PLAIN WASHER M8 | 8<br>24<br>8       |                                                                                                                                |

| Ref.No. | Parts No. | Description | Parts<br>Component | Remark |
|---------|-----------|-------------|--------------------|--------|
| 38      | 9N1610800 | NUT M8      | 8                  |        |