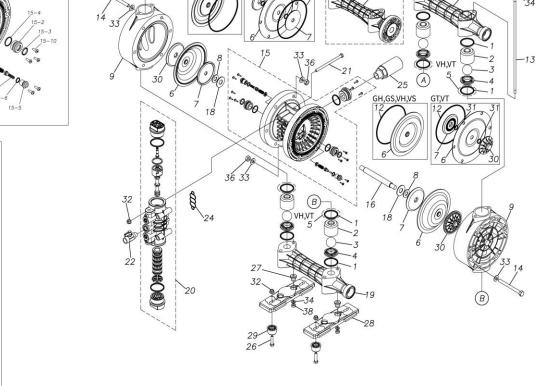

## **Exploded View Drawing and Parts List**

Model: TC-X250GVA

Model Number: 1H00100MN

The part list and exploded view drawing as attached below indicate the full list of parts for the above mentioned pump model.

## Parts List TC-X250GVA 1H00100MN

| Ref.No. | Parts No. | Description   | Parts<br>Component | Remark |
|---------|-----------|---------------|--------------------|--------|
| 1       | 9S1VP0044 | O RING P-44   | 8                  |        |
| 2       | 1H20039PB | VALVE STOPPER | 4                  |        |
| 3       | 1H20018VB | BALL          | 4                  |        |
| 4       | 1H20040PM | VALVE SEAT    | 4                  |        |
| 6       | 1H20021VB | DIAPHRAGM     | 2                  |        |
| 7       | 1H20022MM | CENTER DISK   | 2                  |        |
| 8       | 9W1211400 | WASHER M14    | 2                  |        |
| 9       | 1H20042PM | OUT CHAMBER   | 2                  |        |
| 13      | 1H30052MM | TIE ROD       | 4                  |        |
| 14      | 9B1291001 | BOLT M10×110  | 12                 |        |
| 15      | 1H10003MK | BODY ASSEMBLY | 1                  |        |