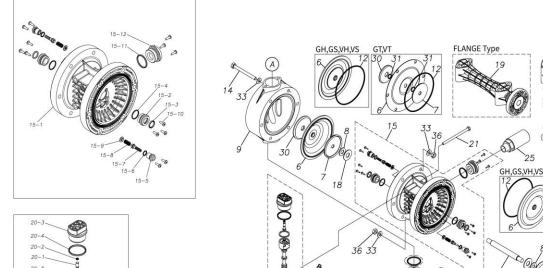

## **Exploded View Drawing and Parts List**

Model: TC-X250GVA

Model Number: 1H00100MN

The part list and exploded view drawing as attached below indicate the full list of parts for the above mentioned pump model.

## Parts List TC-X250GVA 1H00100MN

| Ref.No. | Parts No. | Description   | Parts<br>Component | Remark |
|---------|-----------|---------------|--------------------|--------|
| 1       | 9S1VP0044 | O RING P-44   | 8                  |        |
| 2       | 1H20039PB | VALVE STOPPER | 4                  |        |
| 3       | 1H20018VB | BALL          | 4                  |        |
| 4       | 1H20040PM | VALVE SEAT    | 4                  |        |
| 6       | 1H20021VB | DIAPHRAGM     | 2                  |        |
| 7       | 1H20022MM | CENTER DISK   | 2                  |        |
| 8       | 9W1211400 | WASHER M14    | 2                  |        |
| 9       | 1H20042PM | OUT CHAMBER   | 2                  |        |
| 13      | 1H30052MM | TIE ROD       | 4                  |        |
| 14      | 9B1291001 | BOLT M10×110  | 12                 |        |
| 15      | 1H10003MK | BODY ASSEMBLY | 1                  |        |