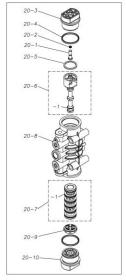

## **Exploded View Drawing and Parts List**

Model: TC-X250GVA

Model Number: 1H00100MN

The part list and exploded view drawing as attached below indicate the full list of parts for the above mentioned pump model.

## Parts List TC-X250GVA 1H00100MN

| Ref.No. | Parts No. | Description   | Parts<br>Component | Remark |
|---------|-----------|---------------|--------------------|--------|
| 1       | 9S1VP0044 | O RING P-44   | 8                  |        |
| 2       | 1H20039PB | VALVE STOPPER | 4                  |        |
| 3       | 1H20018VB | BALL          | 4                  |        |
| 4       | 1H20040PM | VALVE SEAT    | 4                  |        |
| 6       | 1H20021VB | DIAPHRAGM     | 2                  |        |
| 7       | 1H20022MM | CENTER DISK   | 2                  |        |
| 8       | 9W1211400 | WASHER M14    | 2                  |        |
| 9       | 1H20042PM | OUT CHAMBER   | 2                  |        |
| 13      | 1H30052MM | TIE ROD       | 4                  |        |
| 14      | 9B1291001 | BOLT M10×110  | 12                 |        |
| 15      | 1H10003MK | BODY ASSEMBLY | 1                  |        |