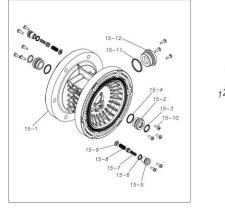

| Ref.No. | Parts No. | Description                  | Parts<br>Component | Remark                                                                                                              |
|---------|-----------|------------------------------|--------------------|---------------------------------------------------------------------------------------------------------------------|
| 15-1    | 1H10035MK | BODY ECO RING ASSEMBLY       | 1                  |                                                                                                                     |
| 15-2    | 1H30018MM | THROAT BEARING               | 2                  |                                                                                                                     |
| 15-3    | 9S2BA0018 | PACKING                      | 2                  |                                                                                                                     |
| 15-4    | 9S1BJ2023 | O RING JASO-2023             | 2                  |                                                                                                                     |
| 15-5    | 1H30019MM | PILOT VALVE SEAT             | 2                  | The parts of #15 are available with a set as [1H10003MK:BODY ASSEMBLY]. This is also                                |
| 15-6    | 9S1BP0011 | O RING P-11                  | 2                  | available individually.                                                                                             |
| 15-7    | 1H10009MK | PILOT VALVE ASSEMBLY         | 2                  |                                                                                                                     |
| 15-8    | 1H30020MM | SPRING                       | 2                  |                                                                                                                     |
| 15-9    | 1H30021MB | SPRING SEAT                  | 2                  |                                                                                                                     |
| 15-10   | 9T7225016 | SCREW M5 × 16                | 13                 |                                                                                                                     |
| 15-11   | 9S1BG0035 | O RING G-35                  | 1                  |                                                                                                                     |
| 15-12   | 1H30022MP | BUSHING                      | 1                  |                                                                                                                     |
| 16      | 1H20037MM | CENTER ROD                   | 1                  |                                                                                                                     |
| 18      | 1H30016MB | CUSHION                      | 2                  |                                                                                                                     |
| 19      | 1H20048PN | MANIFOLD                     | 2                  |                                                                                                                     |
| 20      | 1H10004MN | MAIN VALVE ASSEMBLY          | 1                  |                                                                                                                     |
| 20-1    | 1H30028MM | RESET BUTTON                 | 1                  |                                                                                                                     |
| 20-2    | 9S1BP0005 | O RING P-5                   | 1                  |                                                                                                                     |
| 20-3    | 1H30029MB | CAP A                        | 1                  | The parts of #20 are available with a set as                                                                        |
| 20-4    | 9S1BP0045 | O RING P-45                  | 2                  | [1H10004MN:MAIN VALVE ASSEMBLY]. This is also available individually.                                               |
| 20-5    | 1H30032MB | PACKING                      | 1                  |                                                                                                                     |
| 20-6    | 1H10002MK | C SPOOL ASSEMBLY (Looped C®) | 1                  |                                                                                                                     |
| 20-6-1  | 1H30023MM | SEAL RING                    | 5                  | The parts of #20-6 are available with a set as                                                                      |
|         |           |                              |                    | [1H10002MK:C SPOOL ASSEMBLY (Looped C®)]. This is also available individually.                                      |
| 20-7    | 1H10006MK | SLEEVE ASSEMBLY              | 1                  | The parts of #20 are available with a set as [1H10004MN:MAIN VALVE ASSEMBLY]. This is also available individually.  |
| 20-7-1  | 9S1BJ2030 | O RING JASO-2030             | 6                  | The parts of #20-7 are available with a set as [1H10006MK:SLEEVE ASSEMBLY]. This is also available individually.    |
| 20-8    | 1H10007MN | VALVE BODY ASSEMBLY          | 1                  | The parts of #20 are available with a set as [1H10004MN: MAIN VALVE ASSEMBLY]. This is also available individually. |
| 20-9    | 1H30030MB | CUSHION                      | 1                  |                                                                                                                     |
| 20-10   | 1H30031MB | САР В                        | 1                  |                                                                                                                     |
| 21      | 9B1290800 | BOLT M8×130                  | 4                  |                                                                                                                     |
| 22      | 1H90002MN | BALL VALVE                   | 1                  |                                                                                                                     |
| 24      | 1H30017MB | VALVE BODY GASKET            | 1                  |                                                                                                                     |
| 25      | 1H90003MK | SILENCER                     | 1                  |                                                                                                                     |
| 26      | 9B1210835 | BOLT M8×35                   | 4                  |                                                                                                                     |
| 27      | 1H30058MB | SPACER                       | 4                  |                                                                                                                     |
| 28      | 1H30054MB | BASE                         | 2                  |                                                                                                                     |
| 29      | 1H30055MB | RUBBER FEET                  | 4                  |                                                                                                                     |
| 30      | 1H20045PM | CENTER DISK                  | 2                  |                                                                                                                     |
| 32      | 9N2210800 | NUT M8                       | 8                  |                                                                                                                     |
| 33      | 9W1211000 | PLAIN WASHER M10             | 24                 |                                                                                                                     |
| 34      | 9W1210800 | PLAIN WASHER M8              | 8                  |                                                                                                                     |
| 36      | 9N1611000 | NUT M10                      | 12                 |                                                                                                                     |