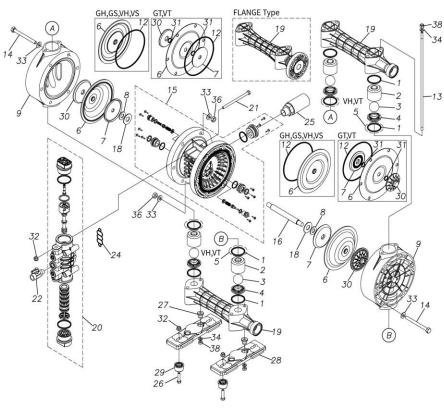

## ■ Parts List TC-X250GEA 1H00099MN

| Ref.No. | Parts No. | Description   | Parts<br>Component | Remark |
|---------|-----------|---------------|--------------------|--------|
| 1       | 9S1EP0044 | O RING P-44   | 8                  |        |
| 2       | 1H20039PB | VALVE STOPPER | 4                  |        |
| 3       | 1H20018EB | BALL          | 4                  |        |
| 4       | 1H20040PM | VALVE SEAT    | 4                  |        |
| 6       | 1H20021EB | DIAPHRAGM     | 2                  |        |
| 7       | 1H20022MM | CENTER DISK   | 2                  |        |
| 8       | 9W1211400 | WASHER M14    | 2                  |        |
| 9       | 1H20042PM | OUT CHAMBER   | 2                  |        |
| 13      | 1H30052MM | TIE ROD       | 4                  |        |
| 14      | 9B1291001 | BOLT M10×110  | 12                 |        |
| 15      | 1H10003MK | BODY ASSEMBLY | 1                  |        |

| Ref.No. | Parts No. | Description                  | Parts<br>Component | Remark                                                                                                              |
|---------|-----------|------------------------------|--------------------|---------------------------------------------------------------------------------------------------------------------|
| 15-1    | 1H10035MK | BODY ECO RING ASSEMBLY       | 1                  |                                                                                                                     |
| 15-2    | 1H30018MM | THROAT BEARING               | 2                  |                                                                                                                     |
| 15-3    | 9S2BA0018 | PACKING                      | 2                  |                                                                                                                     |
| 15-4    | 9S1BJ2023 | O RING JASO-2023             | 2                  |                                                                                                                     |
| 15-5    | 1H30019MM | PILOT VALVE SEAT             | 2                  | The parts of #15 are available with a set as [1H10003MK:BODY ASSEMBLY]. This is also                                |
| 15-6    | 9S1BP0011 | O RING P-11                  | 2                  | available individually.                                                                                             |
| 15-7    | 1H10009MK | PILOT VALVE ASSEMBLY         | 2                  |                                                                                                                     |
| 15-8    | 1H30020MM | SPRING                       | 2                  |                                                                                                                     |
| 15-9    | 1H30021MB | SPRING SEAT                  | 2                  |                                                                                                                     |
| 15-10   | 9T7225016 | SCREW M5 × 16                | 13                 |                                                                                                                     |
| 15-11   | 9S1BG0035 | O RING G-35                  | 1                  |                                                                                                                     |
| 15-12   | 1H30022MP | BUSHING                      | 1                  |                                                                                                                     |
| 16      | 1H20037MM | CENTER ROD                   | 1                  |                                                                                                                     |
| 18      | 1H30016MB | CUSHION                      | 2                  |                                                                                                                     |
| 19      | 1H20048PN | MANIFOLD                     | 2                  |                                                                                                                     |
| 20      | 1H10004MN | MAIN VALVE ASSEMBLY          | 1                  |                                                                                                                     |
| 20-1    | 1H30028MM | RESET BUTTON                 | 1                  |                                                                                                                     |
| 20-2    | 9S1BP0005 | O RING P-5                   | 1                  |                                                                                                                     |
| 20-3    | 1H30029MB | CAP A                        | 1                  | The parts of #20 are available with a set as                                                                        |
| 20-4    | 9S1BP0045 | O RING P-45                  | 2                  | [1H10004MN:MAIN VALVE ASSEMBLY]. This is also available individually.                                               |
| 20-5    | 1H30032MB | PACKING                      | 1                  |                                                                                                                     |
| 20-6    | 1H10002MK | C SPOOL ASSEMBLY (Looped C®) | 1                  |                                                                                                                     |
| 20-6-1  | 1H30023MM | SEAL RING                    | 5                  | The parts of #20-6 are available with a set as                                                                      |
|         |           |                              |                    | [1H10002MK:C SPOOL ASSEMBLY (Looped C®)]. This is also available individually.                                      |
| 20-7    | 1H10006MK | SLEEVE ASSEMBLY              | 1                  | The parts of #20 are available with a set as [1H10004MN:MAIN VALVE ASSEMBLY]. This is also available individually.  |
| 20-7-1  | 9S1BJ2030 | O RING JASO-2030             | 6                  | The parts of #20-7 are available with a set as [1H10006MK:SLEEVE ASSEMBLY]. This is also available individually.    |
| 20-8    | 1H10007MN | VALVE BODY ASSEMBLY          | 1                  | The parts of #20 are available with a set as [1H10004MN: MAIN VALVE ASSEMBLY]. This is also available individually. |
| 20-9    | 1H30030MB | CUSHION                      | 1                  |                                                                                                                     |
| 20-10   | 1H30031MB | САР В                        | 1                  |                                                                                                                     |
| 21      | 9B1290800 | BOLT M8×130                  | 4                  |                                                                                                                     |
| 22      | 1H90002MN | BALL VALVE                   | 1                  |                                                                                                                     |
| 24      | 1H30017MB | VALVE BODY GASKET            | 1                  |                                                                                                                     |
| 25      | 1H90003MK | SILENCER                     | 1                  |                                                                                                                     |
| 26      | 9B1210835 | BOLT M8×35                   | 4                  |                                                                                                                     |
| 27      | 1H30058MB | SPACER                       | 4                  |                                                                                                                     |
| 28      | 1H30054MB | BASE                         | 2                  |                                                                                                                     |
| 29      | 1H30055MB | RUBBER FEET                  | 4                  |                                                                                                                     |
| 30      | 1H20045PM | CENTER DISK                  | 2                  |                                                                                                                     |
| 32      | 9N2210800 | NUT M8                       | 8                  |                                                                                                                     |
| 33      | 9W1211000 | PLAIN WASHER M10             | 24                 |                                                                                                                     |
| 34      | 9W1210800 | PLAIN WASHER M8              | 8                  |                                                                                                                     |
| 36      | 9N1611000 | NUT M10                      | 12                 |                                                                                                                     |

| Ref.No. | Parts No. | Description | Parts<br>Component | Remark |
|---------|-----------|-------------|--------------------|--------|
| 38      | 9N1610800 | NUT M8      | 8                  | ·      |