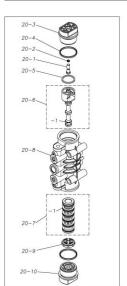

| Ref.No. | Parts No. | Description                  | Parts<br>Component | Remark                                                                                                              |
|---------|-----------|------------------------------|--------------------|---------------------------------------------------------------------------------------------------------------------|
| 15-1    | 1H10035MK | BODY ECO RING ASSEMBLY       | 1                  |                                                                                                                     |
| 15-2    | 1H30018MM | THROAT BEARING               | 2                  |                                                                                                                     |
| 15-3    | 9S2BA0018 | PACKING                      | 2                  |                                                                                                                     |
| 15-4    | 9S1BJ2023 | O RING JASO-2023             | 2                  |                                                                                                                     |
| 15-5    | 1H30019MM | PILOT VALVE SEAT             | 2                  | The parts of #15 are available with a set as [1H10003MK:BODY ASSEMBLY]. This is also                                |
| 15-6    | 9S1BP0011 | O RING P-11                  | 2                  | available individually.                                                                                             |
| 15-7    | 1H10009MK | PILOT VALVE ASSEMBLY         | 2                  |                                                                                                                     |
| 15-8    | 1H30020MM | SPRING                       | 2                  |                                                                                                                     |
| 15-9    | 1H30021MB | SPRING SEAT                  | 2                  |                                                                                                                     |
| 15-10   | 9T7225016 | SCREW M5 × 16                | 13                 |                                                                                                                     |
| 15-11   | 9S1BG0035 | O RING G-35                  | 1                  |                                                                                                                     |
| 15-12   | 1H30022MP | BUSHING                      | 1                  |                                                                                                                     |
| 16      | 1H20037MM | CENTER ROD                   | 1                  |                                                                                                                     |
| 18      | 1H30016MB | CUSHION                      | 2                  |                                                                                                                     |
| 19      | 1H20048PN | MANIFOLD                     | 2                  |                                                                                                                     |
| 20      | 1H10004MN | MAIN VALVE ASSEMBLY          | 1                  |                                                                                                                     |
| 20-1    | 1H30028MM | RESET BUTTON                 | 1                  |                                                                                                                     |
| 20-2    | 9S1BP0005 | O RING P-5                   | 1                  |                                                                                                                     |
| 20-3    | 1H30029MB | CAP A                        | 1                  | The parts of #20 are available with a set as                                                                        |
| 20-4    | 9S1BP0045 | O RING P-45                  | 2                  | [1H10004MN:MAIN VALVE ASSEMBLY]. This is also available individually.                                               |
| 20-5    | 1H30032MB | PACKING                      | 1                  |                                                                                                                     |
| 20-6    | 1H10002MK | C SPOOL ASSEMBLY (Looped C®) | 1                  |                                                                                                                     |
| 20-6-1  | 1H30023MM | SEAL RING                    | 5                  | The parts of #20-6 are available with a set as                                                                      |
|         |           |                              |                    | [1H10002MK:C SPOOL ASSEMBLY (Looped C®)]. This is also available individually.                                      |
| 20-7    | 1H10006MK | SLEEVE ASSEMBLY              | 1                  | The parts of #20 are available with a set as [1H10004MN:MAIN VALVE ASSEMBLY]. This is also available individually.  |
| 20-7-1  | 9S1BJ2030 | O RING JASO-2030             | 6                  | The parts of #20-7 are available with a set as [1H10006MK:SLEEVE ASSEMBLY]. This is also available individually.    |
| 20-8    | 1H10007MN | VALVE BODY ASSEMBLY          | 1                  | The parts of #20 are available with a set as [1H10004MN: MAIN VALVE ASSEMBLY]. This is also available individually. |
| 20-9    | 1H30030MB | CUSHION                      | 1                  |                                                                                                                     |
| 20-10   | 1H30031MB | САР В                        | 1                  |                                                                                                                     |
| 21      | 9B1290800 | BOLT M8×130                  | 4                  |                                                                                                                     |
| 22      | 1H90002MN | BALL VALVE                   | 1                  |                                                                                                                     |
| 24      | 1H30017MB | VALVE BODY GASKET            | 1                  |                                                                                                                     |
| 25      | 1H90003MK | SILENCER                     | 1                  |                                                                                                                     |
| 26      | 9B1210835 | BOLT M8×35                   | 4                  |                                                                                                                     |
| 27      | 1H30058MB | SPACER                       | 4                  |                                                                                                                     |
| 28      | 1H30054MB | BASE                         | 2                  |                                                                                                                     |
| 29      | 1H30055MB | RUBBER FEET                  | 4                  |                                                                                                                     |
| 30      | 1H20045PM | CENTER DISK                  | 2                  |                                                                                                                     |
| 32      | 9N2210800 | NUT M8                       | 8                  |                                                                                                                     |
| 33      | 9W1211000 | PLAIN WASHER M10             | 24                 |                                                                                                                     |
| 34      | 9W1210800 | PLAIN WASHER M8              | 8                  |                                                                                                                     |
| 36      | 9N1611000 | NUT M10                      | 12                 |                                                                                                                     |