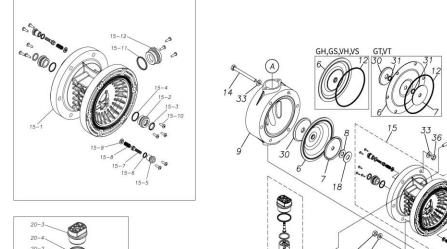

## ■ Parts List TC-X250GNA 1H00098MN

| Ref.No. | Parts No. | Description   | Parts<br>Component | Remark |
|---------|-----------|---------------|--------------------|--------|
| 1       | 9S1BP0044 | O RING P-44   | 8                  |        |
| 2       | 1H20039PB | VALVE STOPPER | 4                  |        |
| 3       | 1H20018BB | BALL          | 4                  |        |
| 4       | 1H20040PM | VALVE SEAT    | 4                  |        |
| 6       | 1H20021BB | DIAPHRAGM     | 2                  |        |
| 7       | 1H20022MM | CENTER DISK   | 2                  |        |
| 8       | 9W1211400 | WASHER M14    | 2                  |        |
| 9       | 1H20042PM | OUT CHAMBER   | 2                  |        |
| 13      | 1H30052MM | TIE ROD       | 4                  |        |
| 14      | 9B1291001 | BOLT M10×110  | 12                 |        |
| 15      | 1H10003MK | BODY ASSEMBLY | 1                  |        |

| Ref.No. | Parts No.              | Description                  | Parts<br>Component | Remark                                                                                                                         |
|---------|------------------------|------------------------------|--------------------|--------------------------------------------------------------------------------------------------------------------------------|
| 15-1    | 1H10035MK              | BODY ECO RING ASSEMBLY       | 1                  |                                                                                                                                |
| 15-2    | 1H30018MM              | THROAT BEARING               | 2                  |                                                                                                                                |
| 15-3    | 9S2BA0018              | PACKING                      | 2                  |                                                                                                                                |
| 15-4    | 9S1BJ2023              | O RING JASO-2023             | 2                  |                                                                                                                                |
| 15-5    | 1H30019MM              | PILOT VALVE SEAT             | 2                  | The parts of #15 are available with a set as                                                                                   |
| 15-6    | 9S1BP0011              | O RING P-11                  | 2                  | [1H10003MK:BODY ASSEMBLY]. This is also available individually.                                                                |
| 15-7    | 1H10009MK              | PILOT VALVE ASSEMBLY         | 2                  |                                                                                                                                |
| 15-8    | 1H30020MM              | SPRING                       | 2                  |                                                                                                                                |
| 15-9    | 1H30021MB              | SPRING SEAT                  | 2                  |                                                                                                                                |
| 15-10   | 9T7225016              | SCREW M5 × 16                | 13                 |                                                                                                                                |
| 15-11   | 9S1BG0035              | O RING G-35                  | 1                  |                                                                                                                                |
| 15-12   | 1H30022MP              | BUSHING                      | 1                  |                                                                                                                                |
| 16      | 1H20037MM              | CENTER ROD                   | 1                  |                                                                                                                                |
|         |                        | CUSHION                      | -                  |                                                                                                                                |
| 18      | 1H30016MB              | MANIFOLD                     | 2                  |                                                                                                                                |
| 19      | 1H20048PN              | MAIN VALVE ASSEMBLY          | 2                  |                                                                                                                                |
| 20      | 1H10004MN              |                              | 1                  |                                                                                                                                |
| 20-1    | 1H30028MM              | RESET BUTTON                 | 1                  |                                                                                                                                |
| 20-2    | 9S1BP0005              | O RING P-5                   | 1                  | The parts of #20 are available with a set as                                                                                   |
| 20-3    | 1H30029MB              | CAP A                        | 1                  | [1H10004MN:MAIN VALVE ASSEMBLY]. This                                                                                          |
| 20-4    | 9S1BP0045              | O RING P-45                  | 2                  | is also available individually.                                                                                                |
| 20-5    | 1H30032MB              | PACKING                      | 1                  |                                                                                                                                |
| 20-6    | 1H10002MK              | C SPOOL ASSEMBLY (Looped C®) | 1                  |                                                                                                                                |
| 20-6-1  | 1H30023MM              | SEAL RING                    | 5                  | The parts of #20-6 are available with a set as [1H10002MK: C SPOOL ASSEMBLY (Looped C®)]. This is also available individually. |
| 20-7    | 1H10006MK              | SLEEVE ASSEMBLY              | 1                  | The parts of #20 are available with a set as [1H10004MN: MAIN VALVE ASSEMBLY]. This is also available individually.            |
| 20-7-1  | 9S1BJ2030              | O RING JASO-2030             | 6                  | The parts of #20-7 are available with a set as [1H10006MK:SLEEVE ASSEMBLY]. This is also available individually.               |
| 20-8    | 1H10007MN              | VALVE BODY ASSEMBLY          | 1                  | The parts of #20 are available with a set as [1H10004MN:MAIN VALVE ASSEMBLY]. This is also available individually.             |
| 20-9    | 1H30030MB              | CUSHION                      | 1                  |                                                                                                                                |
| 20-10   | 1H30031MB              | CAP B                        | 1                  |                                                                                                                                |
| 21      | 9B1290800              | BOLT M8 × 130                | 4                  |                                                                                                                                |
| 22      | 1H90002MN              | BALL VALVE                   | 1                  |                                                                                                                                |
| 24      | 1H30017MB              | VALVE BODY GASKET            | 1                  |                                                                                                                                |
| 25      | 1H90003MK              | SILENCER                     | 1                  |                                                                                                                                |
| 26      | 9B1210835              | BOLT M8 × 35                 | 4                  |                                                                                                                                |
| 27      | 1H30058MB              | SPACER                       | 4                  |                                                                                                                                |
| 28      | 1H30054MB              | BASE                         | 2                  |                                                                                                                                |
| 29      | 1H30055MB              | RUBBER FEET                  | 4                  |                                                                                                                                |
| 30      | 1H20045PM              | CENTER DISK                  | 2                  |                                                                                                                                |
| 32      | 9N2210800              | NUT M8                       | 8                  |                                                                                                                                |
| 33      | 9W1211000              | PLAIN WASHER M10             | 24                 |                                                                                                                                |
| 34      | 9W1211000<br>9W1210800 | PLAIN WASHER M8              | 8                  |                                                                                                                                |
| 36      | 9W1210800<br>9N1611000 | NUT M10                      | 12                 |                                                                                                                                |
| ან      | 2141011000             |                              | 12                 |                                                                                                                                |