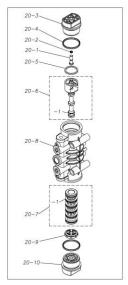

| Ref.No. | Parts No.              | Description                  | Parts<br>Component | Remark                                                                                                                         |
|---------|------------------------|------------------------------|--------------------|--------------------------------------------------------------------------------------------------------------------------------|
| 15-1    | 1H10035MK              | BODY ECO RING ASSEMBLY       | 1                  |                                                                                                                                |
| 15-2    | 1H30018MM              | THROAT BEARING               | 2                  |                                                                                                                                |
| 15-3    | 9S2BA0018              | PACKING                      | 2                  |                                                                                                                                |
| 15-4    | 9S1BJ2023              | O RING JASO-2023             | 2                  |                                                                                                                                |
| 15-5    | 1H30019MM              | PILOT VALVE SEAT             | 2                  | The parts of #15 are available with a set as                                                                                   |
| 15-6    | 9S1BP0011              | O RING P-11                  | 2                  | [1H10003MK:BODY ASSEMBLY]. This is also available individually.                                                                |
| 15-7    | 1H10009MK              | PILOT VALVE ASSEMBLY         | 2                  |                                                                                                                                |
| 15-8    | 1H30020MM              | SPRING                       | 2                  |                                                                                                                                |
| 15-9    | 1H30021MB              | SPRING SEAT                  | 2                  |                                                                                                                                |
| 15-10   | 9T7225016              | SCREW M5 × 16                | 13                 |                                                                                                                                |
| 15-11   | 9S1BG0035              | O RING G-35                  | 1                  |                                                                                                                                |
| 15-12   | 1H30022MP              | BUSHING                      | 1                  |                                                                                                                                |
| 16      | 1H20037MM              | CENTER ROD                   | 1                  |                                                                                                                                |
|         |                        | CUSHION                      | -                  |                                                                                                                                |
| 18      | 1H30016MB              | MANIFOLD                     | 2                  |                                                                                                                                |
| 19      | 1H20048PN              | MAIN VALVE ASSEMBLY          | 2                  |                                                                                                                                |
| 20      | 1H10004MN              |                              | 1                  |                                                                                                                                |
| 20-1    | 1H30028MM              | RESET BUTTON                 | 1                  |                                                                                                                                |
| 20-2    | 9S1BP0005              | O RING P-5                   | 1                  | The parts of #20 are available with a set as                                                                                   |
| 20-3    | 1H30029MB              | CAP A                        | 1                  | [1H10004MN:MAIN VALVE ASSEMBLY]. This                                                                                          |
| 20-4    | 9S1BP0045              | O RING P-45                  | 2                  | is also available individually.                                                                                                |
| 20-5    | 1H30032MB              | PACKING                      | 1                  |                                                                                                                                |
| 20-6    | 1H10002MK              | C SPOOL ASSEMBLY (Looped C®) | 1                  |                                                                                                                                |
| 20-6-1  | 1H30023MM              | SEAL RING                    | 5                  | The parts of #20-6 are available with a set as [1H10002MK: C SPOOL ASSEMBLY (Looped C®)]. This is also available individually. |
| 20-7    | 1H10006MK              | SLEEVE ASSEMBLY              | 1                  | The parts of #20 are available with a set as [1H10004MN: MAIN VALVE ASSEMBLY]. This is also available individually.            |
| 20-7-1  | 9S1BJ2030              | O RING JASO-2030             | 6                  | The parts of #20-7 are available with a set as [1H10006MK:SLEEVE ASSEMBLY]. This is also available individually.               |
| 20-8    | 1H10007MN              | VALVE BODY ASSEMBLY          | 1                  | The parts of #20 are available with a set as [1H10004MN:MAIN VALVE ASSEMBLY]. This is also available individually.             |
| 20-9    | 1H30030MB              | CUSHION                      | 1                  |                                                                                                                                |
| 20-10   | 1H30031MB              | CAP B                        | 1                  |                                                                                                                                |
| 21      | 9B1290800              | BOLT M8 × 130                | 4                  |                                                                                                                                |
| 22      | 1H90002MN              | BALL VALVE                   | 1                  |                                                                                                                                |
| 24      | 1H30017MB              | VALVE BODY GASKET            | 1                  |                                                                                                                                |
| 25      | 1H90003MK              | SILENCER                     | 1                  |                                                                                                                                |
| 26      | 9B1210835              | BOLT M8 × 35                 | 4                  |                                                                                                                                |
| 27      | 1H30058MB              | SPACER                       | 4                  |                                                                                                                                |
| 28      | 1H30054MB              | BASE                         | 2                  |                                                                                                                                |
| 29      | 1H30055MB              | RUBBER FEET                  | 4                  |                                                                                                                                |
| 30      | 1H20045PM              | CENTER DISK                  | 2                  |                                                                                                                                |
| 32      | 9N2210800              | NUT M8                       | 8                  |                                                                                                                                |
| 33      | 9W1211000              | PLAIN WASHER M10             | 24                 |                                                                                                                                |
| 34      | 9W1211000<br>9W1210800 | PLAIN WASHER M8              | 8                  |                                                                                                                                |
| 36      | 9W1210800<br>9N1611000 | NUT M10                      | 12                 |                                                                                                                                |
| ან      | 2141011000             |                              | 12                 |                                                                                                                                |