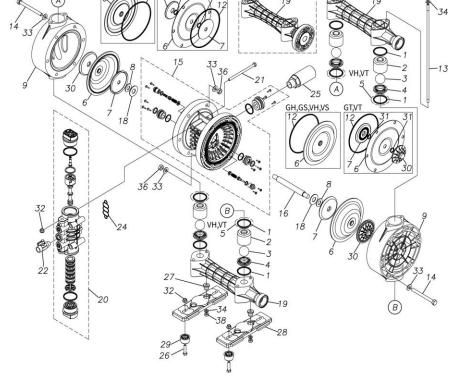

## ■ Parts List TC-X250GNA 1H00098MN

| Ref.No. | Parts No. | Description   | Parts<br>Component | Remark |
|---------|-----------|---------------|--------------------|--------|
| 1       | 9S1BP0044 | O RING P-44   | 8                  |        |
| 2       | 1H20039PB | VALVE STOPPER | 4                  |        |
| 3       | 1H20018BB | BALL          | 4                  |        |
| 4       | 1H20040PM | VALVE SEAT    | 4                  |        |
| 6       | 1H20021BB | DIAPHRAGM     | 2                  |        |
| 7       | 1H20022MM | CENTER DISK   | 2                  |        |
| 8       | 9W1211400 | WASHER M14    | 2                  |        |
| 9       | 1H20042PM | OUT CHAMBER   | 2                  |        |
| 13      | 1H30052MM | TIE ROD       | 4                  |        |
| 14      | 9B1291001 | BOLT M10×110  | 12                 |        |
| 15      | 1H10003MK | BODY ASSEMBLY | 1                  |        |

| Ref.No. | Parts No.              | Description                  | Parts<br>Component | Remark                                                                                                                         |
|---------|------------------------|------------------------------|--------------------|--------------------------------------------------------------------------------------------------------------------------------|
| 15-1    | 1H10035MK              | BODY ECO RING ASSEMBLY       | 1                  |                                                                                                                                |
| 15-2    | 1H30018MM              | THROAT BEARING               | 2                  |                                                                                                                                |
| 15-3    | 9S2BA0018              | PACKING                      | 2                  |                                                                                                                                |
| 15-4    | 9S1BJ2023              | O RING JASO-2023             | 2                  |                                                                                                                                |
| 15-5    | 1H30019MM              | PILOT VALVE SEAT             | 2                  | The parts of #15 are available with a set as                                                                                   |
| 15-6    | 9S1BP0011              | O RING P-11                  | 2                  | [1H10003MK:BODY ASSEMBLY]. This is also available individually.                                                                |
| 15-7    | 1H10009MK              | PILOT VALVE ASSEMBLY         | 2                  |                                                                                                                                |
| 15-8    | 1H30020MM              | SPRING                       | 2                  |                                                                                                                                |
| 15-9    | 1H30021MB              | SPRING SEAT                  | 2                  |                                                                                                                                |
| 15-10   | 9T7225016              | SCREW M5 × 16                | 13                 |                                                                                                                                |
| 15-11   | 9S1BG0035              | O RING G-35                  | 1                  |                                                                                                                                |
| 15-12   | 1H30022MP              | BUSHING                      | 1                  |                                                                                                                                |
| 16      | 1H20037MM              | CENTER ROD                   | 1                  |                                                                                                                                |
|         |                        | CUSHION                      | -                  |                                                                                                                                |
| 18      | 1H30016MB              | MANIFOLD                     | 2                  |                                                                                                                                |
| 19      | 1H20048PN              | MAIN VALVE ASSEMBLY          | 2                  |                                                                                                                                |
| 20      | 1H10004MN              |                              | 1                  |                                                                                                                                |
| 20-1    | 1H30028MM              | RESET BUTTON                 | 1                  |                                                                                                                                |
| 20-2    | 9S1BP0005              | O RING P-5                   | 1                  | The parts of #20 are available with a set as                                                                                   |
| 20-3    | 1H30029MB              | CAP A                        | 1                  | [1H10004MN:MAIN VALVE ASSEMBLY]. This                                                                                          |
| 20-4    | 9S1BP0045              | O RING P-45                  | 2                  | is also available individually.                                                                                                |
| 20-5    | 1H30032MB              | PACKING                      | 1                  |                                                                                                                                |
| 20-6    | 1H10002MK              | C SPOOL ASSEMBLY (Looped C®) | 1                  |                                                                                                                                |
| 20-6-1  | 1H30023MM              | SEAL RING                    | 5                  | The parts of #20-6 are available with a set as [1H10002MK: C SPOOL ASSEMBLY (Looped C®)]. This is also available individually. |
| 20-7    | 1H10006MK              | SLEEVE ASSEMBLY              | 1                  | The parts of #20 are available with a set as [1H10004MN: MAIN VALVE ASSEMBLY]. This is also available individually.            |
| 20-7-1  | 9S1BJ2030              | O RING JASO-2030             | 6                  | The parts of #20-7 are available with a set as [1H10006MK:SLEEVE ASSEMBLY]. This is also available individually.               |
| 20-8    | 1H10007MN              | VALVE BODY ASSEMBLY          | 1                  | The parts of #20 are available with a set as [1H10004MN:MAIN VALVE ASSEMBLY]. This is also available individually.             |
| 20-9    | 1H30030MB              | CUSHION                      | 1                  |                                                                                                                                |
| 20-10   | 1H30031MB              | CAP B                        | 1                  |                                                                                                                                |
| 21      | 9B1290800              | BOLT M8 × 130                | 4                  |                                                                                                                                |
| 22      | 1H90002MN              | BALL VALVE                   | 1                  |                                                                                                                                |
| 24      | 1H30017MB              | VALVE BODY GASKET            | 1                  |                                                                                                                                |
| 25      | 1H90003MK              | SILENCER                     | 1                  |                                                                                                                                |
| 26      | 9B1210835              | BOLT M8 × 35                 | 4                  |                                                                                                                                |
| 27      | 1H30058MB              | SPACER                       | 4                  |                                                                                                                                |
| 28      | 1H30054MB              | BASE                         | 2                  |                                                                                                                                |
| 29      | 1H30055MB              | RUBBER FEET                  | 4                  |                                                                                                                                |
| 30      | 1H20045PM              | CENTER DISK                  | 2                  |                                                                                                                                |
| 32      | 9N2210800              | NUT M8                       | 8                  |                                                                                                                                |
| 33      | 9W1211000              | PLAIN WASHER M10             | 24                 |                                                                                                                                |
| 34      | 9W1211000<br>9W1210800 | PLAIN WASHER M8              | 8                  |                                                                                                                                |
| 36      | 9W1210800<br>9N1611000 | NUT M10                      | 12                 |                                                                                                                                |
| ან      | 2141011000             |                              | 12                 |                                                                                                                                |

| Ref.No. | Parts No. | Description | Parts<br>Component | Remark |
|---------|-----------|-------------|--------------------|--------|
| 38      | 9N1610800 | NUT M8      | 8                  | ·      |