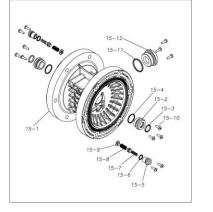

## TC-X250GSN

1H00096MN

| Ref.No. | Parts No. | Description    | Parts<br>Component | Remark |
|---------|-----------|----------------|--------------------|--------|
| 1       | 9S1EP0044 | O RING P-44    | 8                  |        |
| 2       | 1H20039PB | VALVE STOPPER  | 4                  |        |
| 3       | 1H20018EB | BALL           | 4                  |        |
| 4       | 1H20040PM | VALVE SEAT     | 4                  |        |
| 6       | 1H20030SB | DIAPHRAGM      | 2                  |        |
| 7       | 1H20022MM | CENTER DISK    | 2                  |        |
| 8       | 9W1211400 | WASHER M14     | 2                  |        |
| 9       | 1H20042PM | OUT CHAMBER    | 2                  |        |
| 12      | 9S1BG0145 | O RING G-145   | 2                  |        |
| 13      | 1H30052MM | TIE ROD        | 4                  |        |
| 14      | 9B1291001 | BOLT M10 × 110 | 12                 |        |
| 15      | 1H10003MK | BODY ASSEMBLY  | 1                  |        |

#### 1H00096MN

| Ref.No.                                                                           | Parts No.                                                                                                                                    | Description                                                                                                                                                                       | Parts<br>Component                                                                          | Remark                                                                                                                                                        |
|-----------------------------------------------------------------------------------|----------------------------------------------------------------------------------------------------------------------------------------------|-----------------------------------------------------------------------------------------------------------------------------------------------------------------------------------|---------------------------------------------------------------------------------------------|---------------------------------------------------------------------------------------------------------------------------------------------------------------|
| 15-1                                                                              | 1H10035MK                                                                                                                                    | BODY ECO RING ASSEMBLY                                                                                                                                                            | 1                                                                                           |                                                                                                                                                               |
| 15-2                                                                              | 1H30018MM                                                                                                                                    | THROAT BEARING                                                                                                                                                                    | 2                                                                                           | The parts of #15 are available with a set as<br>[1H10003MK:BODY ASSEMBLY]. This is also<br>available individually.                                            |
| 15-3                                                                              | 9S2BA0018                                                                                                                                    | PACKING                                                                                                                                                                           | 2                                                                                           |                                                                                                                                                               |
| 15-4                                                                              | 9S1BJ2023                                                                                                                                    | O RING JASO-2023                                                                                                                                                                  | 2                                                                                           |                                                                                                                                                               |
| 15-5                                                                              | 1H30019MM                                                                                                                                    | PILOT VALVE SEAT                                                                                                                                                                  | 2                                                                                           |                                                                                                                                                               |
| 15-6                                                                              | 9S1BP0011                                                                                                                                    | O RING P-11                                                                                                                                                                       | 2                                                                                           |                                                                                                                                                               |
| 15-7                                                                              | 1H10009MK                                                                                                                                    | PILOT VALVE ASSEMBLY                                                                                                                                                              | 2                                                                                           |                                                                                                                                                               |
| 15-8                                                                              | 1H30020MM                                                                                                                                    | SPRING                                                                                                                                                                            | 2                                                                                           |                                                                                                                                                               |
| 15-9                                                                              | 1H30021MB                                                                                                                                    | SPRING SEAT                                                                                                                                                                       | 2                                                                                           |                                                                                                                                                               |
| 15-10                                                                             | 9T7225016                                                                                                                                    | SCREW M5 × 16                                                                                                                                                                     | 13                                                                                          |                                                                                                                                                               |
| 15-11                                                                             | 9S1BG0035                                                                                                                                    | O RING G-35                                                                                                                                                                       | 1                                                                                           |                                                                                                                                                               |
| 15-12                                                                             | 1H30022MP                                                                                                                                    | BUSHING                                                                                                                                                                           | 1                                                                                           |                                                                                                                                                               |
| 16                                                                                | 1H20037MM                                                                                                                                    |                                                                                                                                                                                   | 1                                                                                           |                                                                                                                                                               |
|                                                                                   |                                                                                                                                              | CUSHION                                                                                                                                                                           |                                                                                             |                                                                                                                                                               |
| 18                                                                                | 1H30016MB                                                                                                                                    | MANIFOLD                                                                                                                                                                          | 2                                                                                           |                                                                                                                                                               |
| 19                                                                                | 1H20044PN                                                                                                                                    |                                                                                                                                                                                   | 2                                                                                           |                                                                                                                                                               |
| 20                                                                                | 1H10004MN                                                                                                                                    | MAIN VALVE ASSEMBLY                                                                                                                                                               | 1                                                                                           |                                                                                                                                                               |
| 20-1                                                                              | 1H30028MM                                                                                                                                    | RESET BUTTON                                                                                                                                                                      | 1                                                                                           | -                                                                                                                                                             |
| 20-2                                                                              | 9S1BP0005                                                                                                                                    | O RING P-5                                                                                                                                                                        | 1                                                                                           | The parts of #20 are available with a set as                                                                                                                  |
| 20-3                                                                              | 1H30029MB                                                                                                                                    | САР А                                                                                                                                                                             | 1                                                                                           | [1H10004MN: MAIN VALVE ASSEMBLY]. This                                                                                                                        |
| 20-4                                                                              | 9S1BP0045                                                                                                                                    | O RING P-45                                                                                                                                                                       | 2                                                                                           | is also available individually.                                                                                                                               |
| 20-5                                                                              | 1H30032MB                                                                                                                                    | PACKING                                                                                                                                                                           | 1                                                                                           |                                                                                                                                                               |
| 20-6                                                                              | 1H10002MK                                                                                                                                    | C SPOOL ASSEMBLY (Looped C®)                                                                                                                                                      | 1                                                                                           |                                                                                                                                                               |
| 20-6-1                                                                            | 1H30023MM                                                                                                                                    |                                                                                                                                                                                   | 5                                                                                           | The parts of $#20-6$ are available with a set as $[1H10002MK:C$ SPOOL ASSEMBLY (Looped C®)]. This is also available individually.                             |
| 20-7                                                                              | 1H10006MK                                                                                                                                    | SLEEVE ASSEMBLY                                                                                                                                                                   | 1                                                                                           | The parts of #20 are available with a set as [1H10004MN : MAIN VALVE ASSEMBLY]. This is also available individually.                                          |
|                                                                                   |                                                                                                                                              |                                                                                                                                                                                   |                                                                                             |                                                                                                                                                               |
| 20-7-1                                                                            | 9S1BJ2030                                                                                                                                    | O RING JASO-2030                                                                                                                                                                  | 6                                                                                           | The parts of $#20-7$ are available with a set as [1H10006MK:SLEEVE ASSEMBLY]. This is also available individually.                                            |
| 20-7-1                                                                            | 9S1BJ2030<br>1H10007MN                                                                                                                       | O RING JASO-2030<br>VALVE BODY ASSEMBLY                                                                                                                                           | 6                                                                                           | [1H10006MK:SLEEVE ASSEMBLY]. This is                                                                                                                          |
|                                                                                   |                                                                                                                                              |                                                                                                                                                                                   |                                                                                             | [1H10006MK:SLEEVE ASSEMBLY]. This is also available individually.                                                                                             |
| 20-8                                                                              | 1H10007MN                                                                                                                                    | VALVE BODY ASSEMBLY                                                                                                                                                               | 1                                                                                           | [1H10006MK:SLEEVE ASSEMBLY]. This is<br>also available individually.<br>The parts of #20 are available with a set as<br>[1H10004MN:MAIN VALVE ASSEMBLY]. This |
| 20–8<br>20–9                                                                      | 1H10007MN<br>1H30030MB                                                                                                                       | VALVE BODY ASSEMBLY<br>CUSHION                                                                                                                                                    | 1                                                                                           | [1H10006MK:SLEEVE ASSEMBLY]. This is<br>also available individually.<br>The parts of #20 are available with a set as<br>[1H10004MN:MAIN VALVE ASSEMBLY]. This |
| 20-8<br>20-9<br>20-10                                                             | 1H10007MN<br>1H30030MB<br>1H30031MB                                                                                                          | VALVE BODY ASSEMBLY<br>CUSHION<br>CAP B                                                                                                                                           | 1<br>1<br>1                                                                                 | [1H10006MK:SLEEVE ASSEMBLY]. This is<br>also available individually.<br>The parts of #20 are available with a set as<br>[1H10004MN:MAIN VALVE ASSEMBLY]. This |
| 20-8<br>20-9<br>20-10<br>21                                                       | 1H10007MN<br>1H30030MB<br>1H30031MB<br>9B1290800                                                                                             | VALVE BODY ASSEMBLY<br>CUSHION<br>CAP B<br>BOLT M8 × 130                                                                                                                          | 1<br>1<br>1<br>1<br>4                                                                       | [1H10006MK:SLEEVE ASSEMBLY]. This is<br>also available individually.<br>The parts of #20 are available with a set as<br>[1H10004MN:MAIN VALVE ASSEMBLY]. This |
| 20-8<br>20-9<br>20-10<br>21<br>22                                                 | 1H10007MN     1H30030MB     1H30031MB     9B1290800     1H90002MN                                                                            | VALVE BODY ASSEMBLY<br>CUSHION<br>CAP B<br>BOLT M8 × 130<br>BALL VALVE                                                                                                            | 1<br>1<br>1<br>1<br>4<br>1                                                                  | [1H10006MK:SLEEVE ASSEMBLY]. This is<br>also available individually.<br>The parts of #20 are available with a set as<br>[1H10004MN:MAIN VALVE ASSEMBLY]. This |
| 20-8<br>20-9<br>20-10<br>21<br>22<br>24                                           | 1H10007MN     1H30030MB     1H30031MB     9B1290800     1H90002MN     1H30017MB                                                              | VALVE BODY ASSEMBLY<br>CUSHION<br>CAP B<br>BOLT M8 × 130<br>BALL VALVE<br>VALVE BODY GASKET                                                                                       | 1<br>1<br>1<br>4<br>1<br>1                                                                  | [1H10006MK:SLEEVE ASSEMBLY]. This is<br>also available individually.<br>The parts of #20 are available with a set as<br>[1H10004MN:MAIN VALVE ASSEMBLY]. This |
| 20-8<br>20-9<br>20-10<br>21<br>22<br>24<br>25                                     | 1H10007MN     1H30030MB     1H30031MB     9B1290800     1H90002MN     1H30017MB     1H90003MK                                                | VALVE BODY ASSEMBLY<br>CUSHION<br>CAP B<br>BOLT M8 × 130<br>BALL VALVE<br>VALVE BODY GASKET<br>SILENCER                                                                           | 1<br>1<br>1<br>1<br>1<br>4<br>1<br>1<br>1<br>1                                              | [1H10006MK:SLEEVE ASSEMBLY]. This is<br>also available individually.<br>The parts of #20 are available with a set as<br>[1H10004MN:MAIN VALVE ASSEMBLY]. This |
| 20-8<br>20-9<br>20-10<br>21<br>22<br>24<br>25<br>26<br>27                         | 1H10007MN   1H30030MB   1H30031MB   9B1290800   1H90002MN   1H30017MB   1H90003MK   9B1210835   1H30058MB                                    | VALVE BODY ASSEMBLY<br>CUSHION<br>CAP B<br>BOLT M8 × 130<br>BALL VALVE<br>VALVE BODY GASKET<br>SILENCER<br>BOLT M8 × 35                                                           | 1<br>1<br>1<br>1<br>1<br>4<br>1<br>1<br>1<br>1<br>1<br>4<br>4<br>4                          | [1H10006MK:SLEEVE ASSEMBLY]. This is<br>also available individually.<br>The parts of #20 are available with a set as<br>[1H10004MN:MAIN VALVE ASSEMBLY]. This |
| 20-8<br>20-9<br>20-10<br>21<br>22<br>24<br>25<br>26<br>27<br>28                   | 1H10007MN   1H30030MB   1H30031MB   9B1290800   1H90002MN   1H30017MB   1H90003MK   9B1210835   1H30058MB   1H30054MB                        | VALVE BODY ASSEMBLY<br>CUSHION<br>CAP B<br>BOLT M8 × 130<br>BALL VALVE<br>VALVE BODY GASKET<br>SILENCER<br>BOLT M8 × 35<br>SPACER                                                 | 1<br>1<br>1<br>1<br>1<br>4<br>1<br>1<br>1<br>1<br>4<br>4<br>4<br>2                          | [1H10006MK:SLEEVE ASSEMBLY]. This is<br>also available individually.<br>The parts of #20 are available with a set as<br>[1H10004MN:MAIN VALVE ASSEMBLY]. This |
| 20-8<br>20-9<br>20-10<br>21<br>22<br>24<br>25<br>26<br>27<br>28<br>29             | 1H10007MN   1H30030MB   1H30031MB   1H30031MB   9B1290800   1H90002MN   1H30017MB   1H90003MK   9B1210835   1H30058MB   1H30055MB            | VALVE BODY ASSEMBLY<br>CUSHION<br>CAP B<br>BOLT M8 × 130<br>BALL VALVE<br>VALVE BODY GASKET<br>SILENCER<br>BOLT M8 × 35<br>SPACER<br>BASE<br>RUBBER FEET                          | 1<br>1<br>1<br>1<br>1<br>4<br>1<br>1<br>1<br>1<br>4<br>4<br>4<br>2<br>4<br>4                | [1H10006MK:SLEEVE ASSEMBLY]. This is<br>also available individually.<br>The parts of #20 are available with a set as<br>[1H10004MN:MAIN VALVE ASSEMBLY]. This |
| 20-8<br>20-9<br>20-10<br>21<br>22<br>24<br>25<br>26<br>27<br>28<br>29<br>30       | 1H10007MN   1H30030MB   1H30031MB   9B1290800   1H90002MN   1H30017MB   1H90003MK   9B1210835   1H30058MB   1H30055MB   1H20045PM            | VALVE BODY ASSEMBLY<br>CUSHION<br>CAP B<br>BOLT M8 × 130<br>BALL VALVE<br>VALVE BODY GASKET<br>SILENCER<br>BOLT M8 × 35<br>SPACER<br>BASE<br>RUBBER FEET<br>CENTER DISK           | 1<br>1<br>1<br>1<br>1<br>1<br>1<br>1<br>1<br>1<br>4<br>4<br>2<br>4<br>2<br>4<br>2           | [1H10006MK:SLEEVE ASSEMBLY]. This is<br>also available individually.<br>The parts of #20 are available with a set as<br>[1H10004MN:MAIN VALVE ASSEMBLY]. This |
| 20-8<br>20-9<br>20-10<br>21<br>22<br>24<br>25<br>26<br>27<br>28<br>29<br>30<br>32 | 1H10007MN   1H30030MB   1H30031MB   9B1290800   1H30017MB   1H30017MB   1H3003MK   9B1210835   1H30058MB   1H30055MB   1H20045PM   9N2210800 | VALVE BODY ASSEMBLY<br>CUSHION<br>CAP B<br>BOLT M8 × 130<br>BALL VALVE<br>VALVE BODY GASKET<br>SILENCER<br>BOLT M8 × 35<br>SPACER<br>BASE<br>RUBBER FEET<br>CENTER DISK<br>NUT M8 | 1<br>1<br>1<br>1<br>1<br>4<br>1<br>1<br>1<br>1<br>4<br>4<br>4<br>2<br>4<br>2<br>4<br>2<br>8 | [1H10006MK:SLEEVE ASSEMBLY]. This is<br>also available individually.<br>The parts of #20 are available with a set as<br>[1H10004MN:MAIN VALVE ASSEMBLY]. This |
| 20-8<br>20-9<br>20-10<br>21<br>22<br>24<br>25<br>26<br>27<br>28<br>29<br>30       | 1H10007MN   1H30030MB   1H30031MB   9B1290800   1H90002MN   1H30017MB   1H90003MK   9B1210835   1H30058MB   1H30055MB   1H20045PM            | VALVE BODY ASSEMBLY<br>CUSHION<br>CAP B<br>BOLT M8 × 130<br>BALL VALVE<br>VALVE BODY GASKET<br>SILENCER<br>BOLT M8 × 35<br>SPACER<br>BASE<br>RUBBER FEET<br>CENTER DISK           | 1<br>1<br>1<br>1<br>1<br>1<br>1<br>1<br>1<br>1<br>4<br>4<br>2<br>4<br>2<br>4<br>2           | [1H10006MK:SLEEVE ASSEMBLY]. This is<br>also available individually.<br>The parts of #20 are available with a set as<br>[1H10004MN:MAIN VALVE ASSEMBLY]. This |