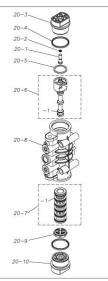

#### 1H00096MN

| Ref.No.                                                                           | Parts No.                                                                                                                                    | Description                                                                                                                                                                       | Parts<br>Component                                                                          | Remark                                                                                                                                                        |
|-----------------------------------------------------------------------------------|----------------------------------------------------------------------------------------------------------------------------------------------|-----------------------------------------------------------------------------------------------------------------------------------------------------------------------------------|---------------------------------------------------------------------------------------------|---------------------------------------------------------------------------------------------------------------------------------------------------------------|
| 15-1                                                                              | 1H10035MK                                                                                                                                    | BODY ECO RING ASSEMBLY                                                                                                                                                            | 1                                                                                           |                                                                                                                                                               |
| 15-2                                                                              | 1H30018MM                                                                                                                                    | THROAT BEARING                                                                                                                                                                    | 2                                                                                           | The parts of #15 are available with a set as<br>[1H10003MK:BODY ASSEMBLY]. This is also<br>available individually.                                            |
| 15-3                                                                              | 9S2BA0018                                                                                                                                    | PACKING                                                                                                                                                                           | 2                                                                                           |                                                                                                                                                               |
| 15-4                                                                              | 9S1BJ2023                                                                                                                                    | O RING JASO-2023                                                                                                                                                                  | 2                                                                                           |                                                                                                                                                               |
| 15-5                                                                              | 1H30019MM                                                                                                                                    | PILOT VALVE SEAT                                                                                                                                                                  | 2                                                                                           |                                                                                                                                                               |
| 15-6                                                                              | 9S1BP0011                                                                                                                                    | O RING P-11                                                                                                                                                                       | 2                                                                                           |                                                                                                                                                               |
| 15-7                                                                              | 1H10009MK                                                                                                                                    | PILOT VALVE ASSEMBLY                                                                                                                                                              | 2                                                                                           |                                                                                                                                                               |
| 15-8                                                                              | 1H30020MM                                                                                                                                    | SPRING                                                                                                                                                                            | 2                                                                                           |                                                                                                                                                               |
| 15-9                                                                              | 1H30021MB                                                                                                                                    | SPRING SEAT                                                                                                                                                                       | 2                                                                                           |                                                                                                                                                               |
| 15-10                                                                             | 9T7225016                                                                                                                                    | SCREW M5 × 16                                                                                                                                                                     | 13                                                                                          |                                                                                                                                                               |
| 15-11                                                                             | 9S1BG0035                                                                                                                                    | O RING G-35                                                                                                                                                                       | 1                                                                                           |                                                                                                                                                               |
| 15-12                                                                             | 1H30022MP                                                                                                                                    | BUSHING                                                                                                                                                                           | 1                                                                                           |                                                                                                                                                               |
| 16                                                                                | 1H20037MM                                                                                                                                    |                                                                                                                                                                                   | 1                                                                                           |                                                                                                                                                               |
|                                                                                   |                                                                                                                                              | CUSHION                                                                                                                                                                           |                                                                                             |                                                                                                                                                               |
| 18                                                                                | 1H30016MB                                                                                                                                    | MANIFOLD                                                                                                                                                                          | 2                                                                                           |                                                                                                                                                               |
| 19                                                                                | 1H20044PN                                                                                                                                    |                                                                                                                                                                                   | 2                                                                                           |                                                                                                                                                               |
| 20                                                                                | 1H10004MN                                                                                                                                    | MAIN VALVE ASSEMBLY                                                                                                                                                               | 1                                                                                           |                                                                                                                                                               |
| 20-1                                                                              | 1H30028MM                                                                                                                                    | RESET BUTTON                                                                                                                                                                      | 1                                                                                           | -                                                                                                                                                             |
| 20-2                                                                              | 9S1BP0005                                                                                                                                    | O RING P-5                                                                                                                                                                        | 1                                                                                           | The parts of #20 are available with a set as                                                                                                                  |
| 20-3                                                                              | 1H30029MB                                                                                                                                    | САР А                                                                                                                                                                             | 1                                                                                           | [1H10004MN: MAIN VALVE ASSEMBLY]. This                                                                                                                        |
| 20-4                                                                              | 9S1BP0045                                                                                                                                    | O RING P-45                                                                                                                                                                       | 2                                                                                           | is also available individually.                                                                                                                               |
| 20-5                                                                              | 1H30032MB                                                                                                                                    | PACKING                                                                                                                                                                           | 1                                                                                           |                                                                                                                                                               |
| 20-6                                                                              | 1H10002MK                                                                                                                                    | C SPOOL ASSEMBLY (Looped C®)                                                                                                                                                      | 1                                                                                           |                                                                                                                                                               |
| 20-6-1                                                                            | 1H30023MM                                                                                                                                    |                                                                                                                                                                                   | 5                                                                                           | The parts of $#20-6$ are available with a set as $[1H10002MK:C$ SPOOL ASSEMBLY (Looped C®)]. This is also available individually.                             |
| 20-7                                                                              | 1H10006MK                                                                                                                                    | SLEEVE ASSEMBLY                                                                                                                                                                   | 1                                                                                           | The parts of #20 are available with a set as [1H10004MN : MAIN VALVE ASSEMBLY]. This is also available individually.                                          |
|                                                                                   |                                                                                                                                              |                                                                                                                                                                                   |                                                                                             |                                                                                                                                                               |
| 20-7-1                                                                            | 9S1BJ2030                                                                                                                                    | O RING JASO-2030                                                                                                                                                                  | 6                                                                                           | The parts of $#20-7$ are available with a set as [1H10006MK:SLEEVE ASSEMBLY]. This is also available individually.                                            |
| 20-7-1                                                                            | 9S1BJ2030<br>1H10007MN                                                                                                                       | O RING JASO-2030<br>VALVE BODY ASSEMBLY                                                                                                                                           | 6                                                                                           | [1H10006MK:SLEEVE ASSEMBLY]. This is                                                                                                                          |
|                                                                                   |                                                                                                                                              |                                                                                                                                                                                   |                                                                                             | [1H10006MK:SLEEVE ASSEMBLY]. This is also available individually.                                                                                             |
| 20-8                                                                              | 1H10007MN                                                                                                                                    | VALVE BODY ASSEMBLY                                                                                                                                                               | 1                                                                                           | [1H10006MK:SLEEVE ASSEMBLY]. This is<br>also available individually.<br>The parts of #20 are available with a set as<br>[1H10004MN:MAIN VALVE ASSEMBLY]. This |
| 20–8<br>20–9                                                                      | 1H10007MN<br>1H30030MB                                                                                                                       | VALVE BODY ASSEMBLY<br>CUSHION                                                                                                                                                    | 1                                                                                           | [1H10006MK:SLEEVE ASSEMBLY]. This is<br>also available individually.<br>The parts of #20 are available with a set as<br>[1H10004MN:MAIN VALVE ASSEMBLY]. This |
| 20-8<br>20-9<br>20-10                                                             | 1H10007MN<br>1H30030MB<br>1H30031MB                                                                                                          | VALVE BODY ASSEMBLY<br>CUSHION<br>CAP B                                                                                                                                           | 1<br>1<br>1                                                                                 | [1H10006MK:SLEEVE ASSEMBLY]. This is<br>also available individually.<br>The parts of #20 are available with a set as<br>[1H10004MN:MAIN VALVE ASSEMBLY]. This |
| 20-8<br>20-9<br>20-10<br>21                                                       | 1H10007MN<br>1H30030MB<br>1H30031MB<br>9B1290800                                                                                             | VALVE BODY ASSEMBLY<br>CUSHION<br>CAP B<br>BOLT M8 × 130                                                                                                                          | 1<br>1<br>1<br>1<br>4                                                                       | [1H10006MK:SLEEVE ASSEMBLY]. This is<br>also available individually.<br>The parts of #20 are available with a set as<br>[1H10004MN:MAIN VALVE ASSEMBLY]. This |
| 20-8<br>20-9<br>20-10<br>21<br>22                                                 | 1H10007MN     1H30030MB     1H30031MB     9B1290800     1H90002MN                                                                            | VALVE BODY ASSEMBLY<br>CUSHION<br>CAP B<br>BOLT M8 × 130<br>BALL VALVE                                                                                                            | 1<br>1<br>1<br>1<br>4<br>1                                                                  | [1H10006MK:SLEEVE ASSEMBLY]. This is<br>also available individually.<br>The parts of #20 are available with a set as<br>[1H10004MN:MAIN VALVE ASSEMBLY]. This |
| 20-8<br>20-9<br>20-10<br>21<br>22<br>24                                           | 1H10007MN     1H30030MB     1H30031MB     9B1290800     1H90002MN     1H30017MB                                                              | VALVE BODY ASSEMBLY<br>CUSHION<br>CAP B<br>BOLT M8 × 130<br>BALL VALVE<br>VALVE BODY GASKET                                                                                       | 1<br>1<br>1<br>4<br>1<br>1                                                                  | [1H10006MK:SLEEVE ASSEMBLY]. This is<br>also available individually.<br>The parts of #20 are available with a set as<br>[1H10004MN:MAIN VALVE ASSEMBLY]. This |
| 20-8<br>20-9<br>20-10<br>21<br>22<br>24<br>25                                     | 1H10007MN     1H30030MB     1H30031MB     9B1290800     1H90002MN     1H30017MB     1H90003MK                                                | VALVE BODY ASSEMBLY<br>CUSHION<br>CAP B<br>BOLT M8 × 130<br>BALL VALVE<br>VALVE BODY GASKET<br>SILENCER                                                                           | 1<br>1<br>1<br>1<br>1<br>4<br>1<br>1<br>1<br>1                                              | [1H10006MK:SLEEVE ASSEMBLY]. This is<br>also available individually.<br>The parts of #20 are available with a set as<br>[1H10004MN:MAIN VALVE ASSEMBLY]. This |
| 20-8<br>20-9<br>20-10<br>21<br>22<br>24<br>25<br>26<br>27                         | 1H10007MN   1H30030MB   1H30031MB   9B1290800   1H90002MN   1H30017MB   1H90003MK   9B1210835   1H30058MB                                    | VALVE BODY ASSEMBLY<br>CUSHION<br>CAP B<br>BOLT M8 × 130<br>BALL VALVE<br>VALVE BODY GASKET<br>SILENCER<br>BOLT M8 × 35                                                           | 1<br>1<br>1<br>1<br>1<br>4<br>1<br>1<br>1<br>1<br>1<br>4<br>4<br>4                          | [1H10006MK:SLEEVE ASSEMBLY]. This is<br>also available individually.<br>The parts of #20 are available with a set as<br>[1H10004MN:MAIN VALVE ASSEMBLY]. This |
| 20-8<br>20-9<br>20-10<br>21<br>22<br>24<br>25<br>26<br>27<br>28                   | 1H10007MN   1H30030MB   1H30031MB   9B1290800   1H90002MN   1H30017MB   1H90003MK   9B1210835   1H30058MB   1H30054MB                        | VALVE BODY ASSEMBLY<br>CUSHION<br>CAP B<br>BOLT M8 × 130<br>BALL VALVE<br>VALVE BODY GASKET<br>SILENCER<br>BOLT M8 × 35<br>SPACER                                                 | 1<br>1<br>1<br>1<br>1<br>4<br>1<br>1<br>1<br>1<br>4<br>4<br>4<br>2                          | [1H10006MK:SLEEVE ASSEMBLY]. This is<br>also available individually.<br>The parts of #20 are available with a set as<br>[1H10004MN:MAIN VALVE ASSEMBLY]. This |
| 20-8<br>20-9<br>20-10<br>21<br>22<br>24<br>25<br>26<br>27<br>28<br>29             | 1H10007MN   1H30030MB   1H30031MB   1H30031MB   9B1290800   1H90002MN   1H30017MB   1H90003MK   9B1210835   1H30058MB   1H30055MB            | VALVE BODY ASSEMBLY<br>CUSHION<br>CAP B<br>BOLT M8 × 130<br>BALL VALVE<br>VALVE BODY GASKET<br>SILENCER<br>BOLT M8 × 35<br>SPACER<br>BASE<br>RUBBER FEET                          | 1<br>1<br>1<br>1<br>1<br>4<br>1<br>1<br>1<br>1<br>4<br>4<br>4<br>2<br>4<br>4                | [1H10006MK:SLEEVE ASSEMBLY]. This is<br>also available individually.<br>The parts of #20 are available with a set as<br>[1H10004MN:MAIN VALVE ASSEMBLY]. This |
| 20-8<br>20-9<br>20-10<br>21<br>22<br>24<br>25<br>26<br>27<br>28<br>29<br>30       | 1H10007MN   1H30030MB   1H30031MB   9B1290800   1H90002MN   1H30017MB   1H90003MK   9B1210835   1H30058MB   1H30055MB   1H20045PM            | VALVE BODY ASSEMBLY<br>CUSHION<br>CAP B<br>BOLT M8 × 130<br>BALL VALVE<br>VALVE BODY GASKET<br>SILENCER<br>BOLT M8 × 35<br>SPACER<br>BASE<br>RUBBER FEET<br>CENTER DISK           | 1<br>1<br>1<br>1<br>1<br>1<br>1<br>1<br>1<br>1<br>4<br>4<br>2<br>4<br>2<br>4<br>2           | [1H10006MK:SLEEVE ASSEMBLY]. This is<br>also available individually.<br>The parts of #20 are available with a set as<br>[1H10004MN:MAIN VALVE ASSEMBLY]. This |
| 20-8<br>20-9<br>20-10<br>21<br>22<br>24<br>25<br>26<br>27<br>28<br>29<br>30<br>32 | 1H10007MN   1H30030MB   1H30031MB   9B1290800   1H30017MB   1H30017MB   1H3003MK   9B1210835   1H30058MB   1H30055MB   1H20045PM   9N2210800 | VALVE BODY ASSEMBLY<br>CUSHION<br>CAP B<br>BOLT M8 × 130<br>BALL VALVE<br>VALVE BODY GASKET<br>SILENCER<br>BOLT M8 × 35<br>SPACER<br>BASE<br>RUBBER FEET<br>CENTER DISK<br>NUT M8 | 1<br>1<br>1<br>1<br>1<br>4<br>1<br>1<br>1<br>1<br>4<br>4<br>4<br>2<br>4<br>2<br>4<br>2<br>8 | [1H10006MK:SLEEVE ASSEMBLY]. This is<br>also available individually.<br>The parts of #20 are available with a set as<br>[1H10004MN:MAIN VALVE ASSEMBLY]. This |
| 20-8<br>20-9<br>20-10<br>21<br>22<br>24<br>25<br>26<br>27<br>28<br>29<br>30       | 1H10007MN   1H30030MB   1H30031MB   9B1290800   1H90002MN   1H30017MB   1H90003MK   9B1210835   1H30058MB   1H30055MB   1H20045PM            | VALVE BODY ASSEMBLY<br>CUSHION<br>CAP B<br>BOLT M8 × 130<br>BALL VALVE<br>VALVE BODY GASKET<br>SILENCER<br>BOLT M8 × 35<br>SPACER<br>BASE<br>RUBBER FEET<br>CENTER DISK           | 1<br>1<br>1<br>1<br>1<br>1<br>1<br>1<br>1<br>1<br>4<br>4<br>2<br>4<br>2<br>4<br>2           | [1H10006MK:SLEEVE ASSEMBLY]. This is<br>also available individually.<br>The parts of #20 are available with a set as<br>[1H10004MN:MAIN VALVE ASSEMBLY]. This |