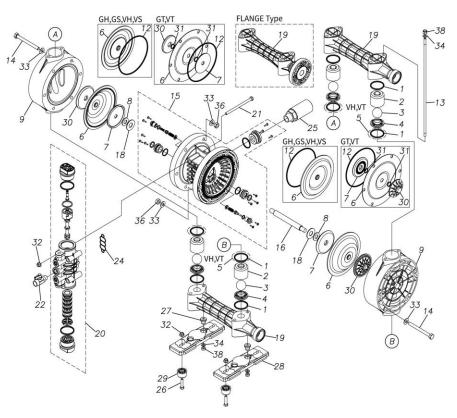

## TC-X250GSN

1H00096MN

| Ref.No. | Parts No. | Description    | Parts<br>Component | Remark |
|---------|-----------|----------------|--------------------|--------|
| 1       | 9S1EP0044 | O RING P-44    | 8                  |        |
| 2       | 1H20039PB | VALVE STOPPER  | 4                  |        |
| 3       | 1H20018EB | BALL           | 4                  |        |
| 4       | 1H20040PM | VALVE SEAT     | 4                  |        |
| 6       | 1H20030SB | DIAPHRAGM      | 2                  |        |
| 7       | 1H20022MM | CENTER DISK    | 2                  |        |
| 8       | 9W1211400 | WASHER M14     | 2                  |        |
| 9       | 1H20042PM | OUT CHAMBER    | 2                  |        |
| 12      | 9S1BG0145 | O RING G-145   | 2                  |        |
| 13      | 1H30052MM | TIE ROD        | 4                  |        |
| 14      | 9B1291001 | BOLT M10 × 110 | 12                 |        |
| 15      | 1H10003MK | BODY ASSEMBLY  | 1                  |        |

#### 1H00096MN

| Ref.No.                                                                           | Parts No.                                                                                                                                    | Description                                                                                                                                                                       | Parts<br>Component                                                                          | Remark                                                                                                                                                        |
|-----------------------------------------------------------------------------------|----------------------------------------------------------------------------------------------------------------------------------------------|-----------------------------------------------------------------------------------------------------------------------------------------------------------------------------------|---------------------------------------------------------------------------------------------|---------------------------------------------------------------------------------------------------------------------------------------------------------------|
| 15-1                                                                              | 1H10035MK                                                                                                                                    | BODY ECO RING ASSEMBLY                                                                                                                                                            | 1                                                                                           |                                                                                                                                                               |
| 15-2                                                                              | 1H30018MM                                                                                                                                    | THROAT BEARING                                                                                                                                                                    | 2                                                                                           | The parts of #15 are available with a set as<br>[1H10003MK:BODY ASSEMBLY]. This is also<br>available individually.                                            |
| 15-3                                                                              | 9S2BA0018                                                                                                                                    | PACKING                                                                                                                                                                           | 2                                                                                           |                                                                                                                                                               |
| 15-4                                                                              | 9S1BJ2023                                                                                                                                    | O RING JASO-2023                                                                                                                                                                  | 2                                                                                           |                                                                                                                                                               |
| 15-5                                                                              | 1H30019MM                                                                                                                                    | PILOT VALVE SEAT                                                                                                                                                                  | 2                                                                                           |                                                                                                                                                               |
| 15-6                                                                              | 9S1BP0011                                                                                                                                    | O RING P-11                                                                                                                                                                       | 2                                                                                           |                                                                                                                                                               |
| 15-7                                                                              | 1H10009MK                                                                                                                                    | PILOT VALVE ASSEMBLY                                                                                                                                                              | 2                                                                                           |                                                                                                                                                               |
| 15-8                                                                              | 1H30020MM                                                                                                                                    | SPRING                                                                                                                                                                            | 2                                                                                           |                                                                                                                                                               |
| 15-9                                                                              | 1H30021MB                                                                                                                                    | SPRING SEAT                                                                                                                                                                       | 2                                                                                           |                                                                                                                                                               |
| 15-10                                                                             | 9T7225016                                                                                                                                    | SCREW M5 × 16                                                                                                                                                                     | 13                                                                                          |                                                                                                                                                               |
| 15-11                                                                             | 9S1BG0035                                                                                                                                    | O RING G-35                                                                                                                                                                       | 1                                                                                           |                                                                                                                                                               |
| 15-12                                                                             | 1H30022MP                                                                                                                                    | BUSHING                                                                                                                                                                           | 1                                                                                           |                                                                                                                                                               |
| 16                                                                                | 1H20037MM                                                                                                                                    |                                                                                                                                                                                   | 1                                                                                           |                                                                                                                                                               |
|                                                                                   |                                                                                                                                              | CUSHION                                                                                                                                                                           |                                                                                             |                                                                                                                                                               |
| 18                                                                                | 1H30016MB                                                                                                                                    | MANIFOLD                                                                                                                                                                          | 2                                                                                           |                                                                                                                                                               |
| 19                                                                                | 1H20044PN                                                                                                                                    |                                                                                                                                                                                   | 2                                                                                           |                                                                                                                                                               |
| 20                                                                                | 1H10004MN                                                                                                                                    | MAIN VALVE ASSEMBLY                                                                                                                                                               | 1                                                                                           |                                                                                                                                                               |
| 20-1                                                                              | 1H30028MM                                                                                                                                    | RESET BUTTON                                                                                                                                                                      | 1                                                                                           | -                                                                                                                                                             |
| 20-2                                                                              | 9S1BP0005                                                                                                                                    | O RING P-5                                                                                                                                                                        | 1                                                                                           | The parts of #20 are available with a set as                                                                                                                  |
| 20-3                                                                              | 1H30029MB                                                                                                                                    | САР А                                                                                                                                                                             | 1                                                                                           | [1H10004MN: MAIN VALVE ASSEMBLY]. This                                                                                                                        |
| 20-4                                                                              | 9S1BP0045                                                                                                                                    | O RING P-45                                                                                                                                                                       | 2                                                                                           | is also available individually.                                                                                                                               |
| 20-5                                                                              | 1H30032MB                                                                                                                                    | PACKING                                                                                                                                                                           | 1                                                                                           |                                                                                                                                                               |
| 20-6                                                                              | 1H10002MK                                                                                                                                    | C SPOOL ASSEMBLY (Looped C®)                                                                                                                                                      | 1                                                                                           |                                                                                                                                                               |
| 20-6-1                                                                            | 1H30023MM                                                                                                                                    |                                                                                                                                                                                   | 5                                                                                           | The parts of $#20-6$ are available with a set as $[1H10002MK:C$ SPOOL ASSEMBLY (Looped C®)]. This is also available individually.                             |
| 20-7                                                                              | 1H10006MK                                                                                                                                    | SLEEVE ASSEMBLY                                                                                                                                                                   | 1                                                                                           | The parts of #20 are available with a set as [1H10004MN : MAIN VALVE ASSEMBLY]. This is also available individually.                                          |
|                                                                                   |                                                                                                                                              |                                                                                                                                                                                   |                                                                                             |                                                                                                                                                               |
| 20-7-1                                                                            | 9S1BJ2030                                                                                                                                    | O RING JASO-2030                                                                                                                                                                  | 6                                                                                           | The parts of $#20-7$ are available with a set as [1H10006MK:SLEEVE ASSEMBLY]. This is also available individually.                                            |
| 20-7-1                                                                            | 9S1BJ2030<br>1H10007MN                                                                                                                       | O RING JASO-2030<br>VALVE BODY ASSEMBLY                                                                                                                                           | 6                                                                                           | [1H10006MK:SLEEVE ASSEMBLY]. This is                                                                                                                          |
|                                                                                   |                                                                                                                                              |                                                                                                                                                                                   |                                                                                             | [1H10006MK:SLEEVE ASSEMBLY]. This is also available individually.                                                                                             |
| 20-8                                                                              | 1H10007MN                                                                                                                                    | VALVE BODY ASSEMBLY                                                                                                                                                               | 1                                                                                           | [1H10006MK:SLEEVE ASSEMBLY]. This is<br>also available individually.<br>The parts of #20 are available with a set as<br>[1H10004MN:MAIN VALVE ASSEMBLY]. This |
| 20–8<br>20–9                                                                      | 1H10007MN<br>1H30030MB                                                                                                                       | VALVE BODY ASSEMBLY<br>CUSHION                                                                                                                                                    | 1                                                                                           | [1H10006MK:SLEEVE ASSEMBLY]. This is<br>also available individually.<br>The parts of #20 are available with a set as<br>[1H10004MN:MAIN VALVE ASSEMBLY]. This |
| 20-8<br>20-9<br>20-10                                                             | 1H10007MN<br>1H30030MB<br>1H30031MB                                                                                                          | VALVE BODY ASSEMBLY<br>CUSHION<br>CAP B                                                                                                                                           | 1<br>1<br>1                                                                                 | [1H10006MK:SLEEVE ASSEMBLY]. This is<br>also available individually.<br>The parts of #20 are available with a set as<br>[1H10004MN:MAIN VALVE ASSEMBLY]. This |
| 20-8<br>20-9<br>20-10<br>21                                                       | 1H10007MN<br>1H30030MB<br>1H30031MB<br>9B1290800                                                                                             | VALVE BODY ASSEMBLY<br>CUSHION<br>CAP B<br>BOLT M8 × 130                                                                                                                          | 1<br>1<br>1<br>1<br>4                                                                       | [1H10006MK:SLEEVE ASSEMBLY]. This is<br>also available individually.<br>The parts of #20 are available with a set as<br>[1H10004MN:MAIN VALVE ASSEMBLY]. This |
| 20-8<br>20-9<br>20-10<br>21<br>22                                                 | 1H10007MN     1H30030MB     1H30031MB     9B1290800     1H90002MN                                                                            | VALVE BODY ASSEMBLY<br>CUSHION<br>CAP B<br>BOLT M8 × 130<br>BALL VALVE                                                                                                            | 1<br>1<br>1<br>1<br>4<br>1                                                                  | [1H10006MK:SLEEVE ASSEMBLY]. This is<br>also available individually.<br>The parts of #20 are available with a set as<br>[1H10004MN:MAIN VALVE ASSEMBLY]. This |
| 20-8<br>20-9<br>20-10<br>21<br>22<br>24                                           | 1H10007MN     1H30030MB     1H30031MB     9B1290800     1H90002MN     1H30017MB                                                              | VALVE BODY ASSEMBLY<br>CUSHION<br>CAP B<br>BOLT M8 × 130<br>BALL VALVE<br>VALVE BODY GASKET                                                                                       | 1<br>1<br>1<br>4<br>1<br>1                                                                  | [1H10006MK:SLEEVE ASSEMBLY]. This is<br>also available individually.<br>The parts of #20 are available with a set as<br>[1H10004MN:MAIN VALVE ASSEMBLY]. This |
| 20-8<br>20-9<br>20-10<br>21<br>22<br>24<br>25                                     | 1H10007MN     1H30030MB     1H30031MB     9B1290800     1H90002MN     1H30017MB     1H90003MK                                                | VALVE BODY ASSEMBLY<br>CUSHION<br>CAP B<br>BOLT M8 × 130<br>BALL VALVE<br>VALVE BODY GASKET<br>SILENCER                                                                           | 1<br>1<br>1<br>1<br>1<br>4<br>1<br>1<br>1<br>1                                              | [1H10006MK:SLEEVE ASSEMBLY]. This is<br>also available individually.<br>The parts of #20 are available with a set as<br>[1H10004MN:MAIN VALVE ASSEMBLY]. This |
| 20-8<br>20-9<br>20-10<br>21<br>22<br>24<br>25<br>26<br>27                         | 1H10007MN   1H30030MB   1H30031MB   9B1290800   1H90002MN   1H30017MB   1H90003MK   9B1210835   1H30058MB                                    | VALVE BODY ASSEMBLY<br>CUSHION<br>CAP B<br>BOLT M8 × 130<br>BALL VALVE<br>VALVE BODY GASKET<br>SILENCER<br>BOLT M8 × 35                                                           | 1<br>1<br>1<br>1<br>1<br>4<br>1<br>1<br>1<br>1<br>1<br>4<br>4<br>4                          | [1H10006MK:SLEEVE ASSEMBLY]. This is<br>also available individually.<br>The parts of #20 are available with a set as<br>[1H10004MN:MAIN VALVE ASSEMBLY]. This |
| 20-8<br>20-9<br>20-10<br>21<br>22<br>24<br>25<br>26<br>27<br>28                   | 1H10007MN   1H30030MB   1H30031MB   9B1290800   1H90002MN   1H30017MB   1H90003MK   9B1210835   1H30058MB   1H30054MB                        | VALVE BODY ASSEMBLY<br>CUSHION<br>CAP B<br>BOLT M8 × 130<br>BALL VALVE<br>VALVE BODY GASKET<br>SILENCER<br>BOLT M8 × 35<br>SPACER                                                 | 1<br>1<br>1<br>1<br>1<br>4<br>1<br>1<br>1<br>1<br>4<br>4<br>4<br>2                          | [1H10006MK:SLEEVE ASSEMBLY]. This is<br>also available individually.<br>The parts of #20 are available with a set as<br>[1H10004MN:MAIN VALVE ASSEMBLY]. This |
| 20-8<br>20-9<br>20-10<br>21<br>22<br>24<br>25<br>26<br>27<br>28<br>29             | 1H10007MN   1H30030MB   1H30031MB   1H30031MB   9B1290800   1H90002MN   1H30017MB   1H90003MK   9B1210835   1H30058MB   1H30055MB            | VALVE BODY ASSEMBLY<br>CUSHION<br>CAP B<br>BOLT M8 × 130<br>BALL VALVE<br>VALVE BODY GASKET<br>SILENCER<br>BOLT M8 × 35<br>SPACER<br>BASE<br>RUBBER FEET                          | 1<br>1<br>1<br>1<br>1<br>4<br>1<br>1<br>1<br>1<br>4<br>4<br>4<br>2<br>4<br>4                | [1H10006MK:SLEEVE ASSEMBLY]. This is<br>also available individually.<br>The parts of #20 are available with a set as<br>[1H10004MN:MAIN VALVE ASSEMBLY]. This |
| 20-8<br>20-9<br>20-10<br>21<br>22<br>24<br>25<br>26<br>27<br>28<br>29<br>30       | 1H10007MN   1H30030MB   1H30031MB   9B1290800   1H90002MN   1H30017MB   1H90003MK   9B1210835   1H30058MB   1H30055MB   1H20045PM            | VALVE BODY ASSEMBLY<br>CUSHION<br>CAP B<br>BOLT M8 × 130<br>BALL VALVE<br>VALVE BODY GASKET<br>SILENCER<br>BOLT M8 × 35<br>SPACER<br>BASE<br>RUBBER FEET<br>CENTER DISK           | 1<br>1<br>1<br>1<br>1<br>1<br>1<br>1<br>1<br>1<br>4<br>4<br>2<br>4<br>2<br>4<br>2           | [1H10006MK:SLEEVE ASSEMBLY]. This is<br>also available individually.<br>The parts of #20 are available with a set as<br>[1H10004MN:MAIN VALVE ASSEMBLY]. This |
| 20-8<br>20-9<br>20-10<br>21<br>22<br>24<br>25<br>26<br>27<br>28<br>29<br>30<br>32 | 1H10007MN   1H30030MB   1H30031MB   9B1290800   1H30017MB   1H30017MB   1H3003MK   9B1210835   1H30058MB   1H30055MB   1H20045PM   9N2210800 | VALVE BODY ASSEMBLY<br>CUSHION<br>CAP B<br>BOLT M8 × 130<br>BALL VALVE<br>VALVE BODY GASKET<br>SILENCER<br>BOLT M8 × 35<br>SPACER<br>BASE<br>RUBBER FEET<br>CENTER DISK<br>NUT M8 | 1<br>1<br>1<br>1<br>1<br>4<br>1<br>1<br>1<br>1<br>4<br>4<br>4<br>2<br>4<br>2<br>4<br>2<br>8 | [1H10006MK:SLEEVE ASSEMBLY]. This is<br>also available individually.<br>The parts of #20 are available with a set as<br>[1H10004MN:MAIN VALVE ASSEMBLY]. This |
| 20-8<br>20-9<br>20-10<br>21<br>22<br>24<br>25<br>26<br>27<br>28<br>29<br>30       | 1H10007MN   1H30030MB   1H30031MB   9B1290800   1H90002MN   1H30017MB   1H90003MK   9B1210835   1H30058MB   1H30055MB   1H20045PM            | VALVE BODY ASSEMBLY<br>CUSHION<br>CAP B<br>BOLT M8 × 130<br>BALL VALVE<br>VALVE BODY GASKET<br>SILENCER<br>BOLT M8 × 35<br>SPACER<br>BASE<br>RUBBER FEET<br>CENTER DISK           | 1<br>1<br>1<br>1<br>1<br>1<br>1<br>1<br>1<br>1<br>4<br>4<br>2<br>4<br>2<br>4<br>2           | [1H10006MK:SLEEVE ASSEMBLY]. This is<br>also available individually.<br>The parts of #20 are available with a set as<br>[1H10004MN:MAIN VALVE ASSEMBLY]. This |

#### Parts List

| Ref.№. | Parts No. | Description | Parts<br>Component | Remark |
|--------|-----------|-------------|--------------------|--------|
| 38     | 9N1610800 | NUT M8      | 8                  |        |