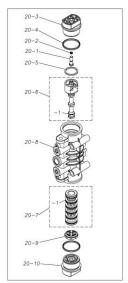

| Ref.No. | Parts No.              | Description                             | Parts<br>Component | Remark                                                                                                                         |
|---------|------------------------|-----------------------------------------|--------------------|--------------------------------------------------------------------------------------------------------------------------------|
| 15-1    | 1H10035MK              | BODY ECO RING ASSEMBLY                  | 1                  |                                                                                                                                |
| 15-2    | 1H30018MM              | THROAT BEARING                          | 2                  |                                                                                                                                |
| 15-3    | 9S2BA0018              | PACKING                                 | 2                  |                                                                                                                                |
| 15-4    | 9S1BJ2023              | O RING JASO-2023                        | 2                  |                                                                                                                                |
| 15-5    | 1H30019MM              | PILOT VALVE SEAT                        | 2                  | The parts of #15 are available with a set as                                                                                   |
| 15-6    | 9S1BP0011              | O RING P-11                             | 2                  | [1H10003MK:BODY ASSEMBLY]. This is also available individually.                                                                |
| 15-7    | 1H10009MK              | PILOT VALVE ASSEMBLY                    | 2                  |                                                                                                                                |
| 15-8    | 1H30020MM              | SPRING                                  | 2                  |                                                                                                                                |
| 15-9    | 1H30021MB              | SPRING SEAT                             | 2                  |                                                                                                                                |
| 15-10   | 9T7225016              | SCREW M5 × 16                           | 13                 |                                                                                                                                |
| 15-11   | 9S1BG0035              | O RING G-35                             | 1                  |                                                                                                                                |
| 15-12   | 1H30022MP              | BUSHING                                 | 1                  |                                                                                                                                |
| 16      | 1H20037MM              | CENTER ROD                              | 1                  |                                                                                                                                |
| 18      | 1H30016MB              | CUSHION                                 | 2                  |                                                                                                                                |
| 19      | 1H20044PN              | MANIFOLD                                | 2                  |                                                                                                                                |
| 20      |                        | MAIN VALVE ASSEMBLY                     | 1                  |                                                                                                                                |
|         | 1H10004MN              | RESET BUTTON                            | -                  |                                                                                                                                |
| 20-1    | 1H30028MM              | O RING P-5                              | 1                  |                                                                                                                                |
| 20-2    | 9S1BP0005              |                                         | 1                  | The parts of #20 are available with a set as                                                                                   |
| 20-3    | 1H30029MB              | CAP A                                   | 1                  | [1H10004MN:MAIN VALVE ASSEMBLY]. This                                                                                          |
| 20-4    | 9S1BP0045              | O RING P-45                             | 2                  | is also available individually.                                                                                                |
| 20-5    | 1H30032MB              | PACKING                                 | 1                  |                                                                                                                                |
| 20-6    | 1H10002MK<br>1H30023MM | C SPOOL ASSEMBLY (Looped C®)  SEAL RING | 5                  |                                                                                                                                |
| 20.0    |                        |                                         |                    | The parts of #20-6 are available with a set as [1H10002MK: C SPOOL ASSEMBLY (Looped C®)]. This is also available individually. |
| 20-7    | 1H10006MK              | SLEEVE ASSEMBLY                         | 1                  | The parts of #20 are available with a set as [1H10004MN: MAIN VALVE ASSEMBLY]. This is also available individually.            |
| 20-7-1  | 9S1BJ2030              | O RING JASO-2030                        | 6                  | The parts of #20-7 are available with a set as [1H10006MK:SLEEVE ASSEMBLY]. This is also available individually.               |
| 20-8    | 1H10007MN              | VALVE BODY ASSEMBLY                     | 1                  | The parts of #20 are available with a set as                                                                                   |
| 20-9    | 1H30030MB              | CUSHION                                 | 1                  | [1H10004MN:MAIN VALVE ASSEMBLY]. This is also available individually.                                                          |
| 20-10   | 1H30031MB              | CAP B                                   | 1                  |                                                                                                                                |
| 21      | 9B1290800              | BOLT M8 × 130                           | 4                  |                                                                                                                                |
| 22      | 1H90002MN              | BALL VALVE                              | 1                  |                                                                                                                                |
| 24      | 1H30017MB              | VALVE BODY GASKET                       | 1                  |                                                                                                                                |
| 25      | 1H90003MK              | SILENCER                                | 1                  |                                                                                                                                |
| 26      | 9B1210835              | BOLT M8 × 35                            | 4                  |                                                                                                                                |
| 27      | 1H30058MB              | SPACER                                  | 4                  |                                                                                                                                |
| 28      | 1H30054MB              | BASE                                    | 2                  |                                                                                                                                |
| 29      | 1H30055MB              | RUBBER FEET                             | 4                  |                                                                                                                                |
| 30      | 1H20045PM              | CENTER DISK                             | 2                  |                                                                                                                                |
| 32      | 9N2210800              | NUT M8                                  | 8                  |                                                                                                                                |
| 33      | 9W1211000              | PLAIN WASHER M10                        | 24                 |                                                                                                                                |
| 34      | 9W1211000              | PLAIN WASHER M8                         | 8                  |                                                                                                                                |
| 36      | 9N1611000              | NUT M10                                 | 12                 |                                                                                                                                |
| 30      | 3111011000             |                                         | 12                 |                                                                                                                                |