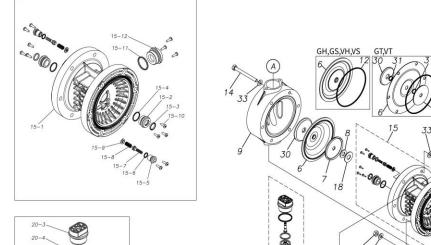

## ■ Parts List TC-X250GHN 1H00095MN

| Ref.No. | Parts No. | Description   | Parts<br>Component | Remark |
|---------|-----------|---------------|--------------------|--------|
| 1       | 9S1BP0044 | O RING P-44   | 8                  |        |
| 2       | 1H20039PB | VALVE STOPPER | 4                  |        |
| 3       | 1H20018BB | BALL          | 4                  |        |
| 4       | 1H20040PM | VALVE SEAT    | 4                  |        |
| 6       | 1H20030HB | DIAPHRAGM     | 2                  |        |
| 7       | 1H20022MM | CENTER DISK   | 2                  |        |
| 8       | 9W1211400 | WASHER M14    | 2                  |        |
| 9       | 1H20042PM | OUT CHAMBER   | 2                  |        |
| 12      | 9S1BG0145 | O RING G-145  | 2                  |        |
| 13      | 1H30052MM | TIE ROD       | 4                  |        |
| 14      | 9B1291001 | BOLT M10×110  | 12                 |        |
| 15      | 1H10003MK | BODY ASSEMBLY | 1                  |        |

| Ref.No. | Parts No.              | Description                             | Parts<br>Component | Remark                                                                                                                         |
|---------|------------------------|-----------------------------------------|--------------------|--------------------------------------------------------------------------------------------------------------------------------|
| 15-1    | 1H10035MK              | BODY ECO RING ASSEMBLY                  | 1                  |                                                                                                                                |
| 15-2    | 1H30018MM              | THROAT BEARING                          | 2                  |                                                                                                                                |
| 15-3    | 9S2BA0018              | PACKING                                 | 2                  |                                                                                                                                |
| 15-4    | 9S1BJ2023              | O RING JASO-2023                        | 2                  |                                                                                                                                |
| 15-5    | 1H30019MM              | PILOT VALVE SEAT                        | 2                  | The parts of #15 are available with a set as                                                                                   |
| 15-6    | 9S1BP0011              | O RING P-11                             | 2                  | [1H10003MK:BODY ASSEMBLY]. This is also available individually.                                                                |
| 15-7    | 1H10009MK              | PILOT VALVE ASSEMBLY                    | 2                  |                                                                                                                                |
| 15-8    | 1H30020MM              | SPRING                                  | 2                  |                                                                                                                                |
| 15-9    | 1H30021MB              | SPRING SEAT                             | 2                  |                                                                                                                                |
| 15-10   | 9T7225016              | SCREW M5 × 16                           | 13                 |                                                                                                                                |
| 15-11   | 9S1BG0035              | O RING G-35                             | 1                  |                                                                                                                                |
| 15-12   | 1H30022MP              | BUSHING                                 | 1                  |                                                                                                                                |
| 16      | 1H20037MM              | CENTER ROD                              | 1                  |                                                                                                                                |
| 18      | 1H30016MB              | CUSHION                                 | 2                  |                                                                                                                                |
| 19      | 1H20044PN              | MANIFOLD                                | 2                  |                                                                                                                                |
| 20      |                        | MAIN VALVE ASSEMBLY                     | 1                  |                                                                                                                                |
|         | 1H10004MN              | RESET BUTTON                            | -                  |                                                                                                                                |
| 20-1    | 1H30028MM              | O RING P-5                              | 1                  |                                                                                                                                |
| 20-2    | 9S1BP0005              |                                         | 1                  | The parts of #20 are available with a set as                                                                                   |
| 20-3    | 1H30029MB              | CAP A                                   | 1                  | [1H10004MN:MAIN VALVE ASSEMBLY]. This                                                                                          |
| 20-4    | 9S1BP0045              | O RING P-45                             | 2                  | is also available individually.                                                                                                |
| 20-5    | 1H30032MB              | PACKING                                 | 1                  |                                                                                                                                |
| 20-6    | 1H10002MK<br>1H30023MM | C SPOOL ASSEMBLY (Looped C®)  SEAL RING | 5                  |                                                                                                                                |
| 20.0    |                        |                                         |                    | The parts of #20-6 are available with a set as [1H10002MK: C SPOOL ASSEMBLY (Looped C®)]. This is also available individually. |
| 20-7    | 1H10006MK              | SLEEVE ASSEMBLY                         | 1                  | The parts of #20 are available with a set as [1H10004MN: MAIN VALVE ASSEMBLY]. This is also available individually.            |
| 20-7-1  | 9S1BJ2030              | O RING JASO-2030                        | 6                  | The parts of #20-7 are available with a set as [1H10006MK:SLEEVE ASSEMBLY]. This is also available individually.               |
| 20-8    | 1H10007MN              | VALVE BODY ASSEMBLY                     | 1                  | The parts of #20 are available with a set as                                                                                   |
| 20-9    | 1H30030MB              | CUSHION                                 | 1                  | [1H10004MN:MAIN VALVE ASSEMBLY]. This is also available individually.                                                          |
| 20-10   | 1H30031MB              | CAP B                                   | 1                  |                                                                                                                                |
| 21      | 9B1290800              | BOLT M8 × 130                           | 4                  |                                                                                                                                |
| 22      | 1H90002MN              | BALL VALVE                              | 1                  |                                                                                                                                |
| 24      | 1H30017MB              | VALVE BODY GASKET                       | 1                  |                                                                                                                                |
| 25      | 1H90003MK              | SILENCER                                | 1                  |                                                                                                                                |
| 26      | 9B1210835              | BOLT M8 × 35                            | 4                  |                                                                                                                                |
| 27      | 1H30058MB              | SPACER                                  | 4                  |                                                                                                                                |
| 28      | 1H30054MB              | BASE                                    | 2                  |                                                                                                                                |
| 29      | 1H30055MB              | RUBBER FEET                             | 4                  |                                                                                                                                |
| 30      | 1H20045PM              | CENTER DISK                             | 2                  |                                                                                                                                |
| 32      | 9N2210800              | NUT M8                                  | 8                  |                                                                                                                                |
| 33      | 9W1211000              | PLAIN WASHER M10                        | 24                 |                                                                                                                                |
| 34      | 9W1211000              | PLAIN WASHER M8                         | 8                  |                                                                                                                                |
| 36      | 9N1611000              | NUT M10                                 | 12                 |                                                                                                                                |
| 30      | 3111011000             |                                         | 12                 |                                                                                                                                |

| Ref.No. | Parts No. | Description | Parts<br>Component | Remark |
|---------|-----------|-------------|--------------------|--------|
| 38      | 9N1610800 | NUT M8      | 8                  | ·      |