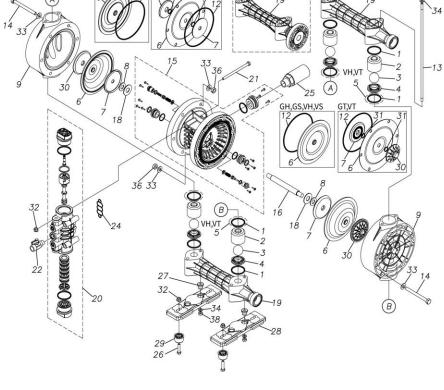

## ■ Parts List TC-X250GHN 1H00095MN

| Ref.No. | Parts No. | Description   | Parts<br>Component | Remark |
|---------|-----------|---------------|--------------------|--------|
| 1       | 9S1BP0044 | O RING P-44   | 8                  |        |
| 2       | 1H20039PB | VALVE STOPPER | 4                  |        |
| 3       | 1H20018BB | BALL          | 4                  |        |
| 4       | 1H20040PM | VALVE SEAT    | 4                  |        |
| 6       | 1H20030HB | DIAPHRAGM     | 2                  |        |
| 7       | 1H20022MM | CENTER DISK   | 2                  |        |
| 8       | 9W1211400 | WASHER M14    | 2                  |        |
| 9       | 1H20042PM | OUT CHAMBER   | 2                  |        |
| 12      | 9S1BG0145 | O RING G-145  | 2                  |        |
| 13      | 1H30052MM | TIE ROD       | 4                  |        |
| 14      | 9B1291001 | BOLT M10×110  | 12                 |        |
| 15      | 1H10003MK | BODY ASSEMBLY | 1                  |        |

| Ref.No. | Parts No.              | Description                             | Parts<br>Component | Remark                                                                                                                         |
|---------|------------------------|-----------------------------------------|--------------------|--------------------------------------------------------------------------------------------------------------------------------|
| 15-1    | 1H10035MK              | BODY ECO RING ASSEMBLY                  | 1                  |                                                                                                                                |
| 15-2    | 1H30018MM              | THROAT BEARING                          | 2                  |                                                                                                                                |
| 15-3    | 9S2BA0018              | PACKING                                 | 2                  |                                                                                                                                |
| 15-4    | 9S1BJ2023              | O RING JASO-2023                        | 2                  |                                                                                                                                |
| 15-5    | 1H30019MM              | PILOT VALVE SEAT                        | 2                  | The parts of #15 are available with a set as                                                                                   |
| 15-6    | 9S1BP0011              | O RING P-11                             | 2                  | [1H10003MK:BODY ASSEMBLY]. This is also available individually.                                                                |
| 15-7    | 1H10009MK              | PILOT VALVE ASSEMBLY                    | 2                  |                                                                                                                                |
| 15-8    | 1H30020MM              | SPRING                                  | 2                  |                                                                                                                                |
| 15-9    | 1H30021MB              | SPRING SEAT                             | 2                  |                                                                                                                                |
| 15-10   | 9T7225016              | SCREW M5 × 16                           | 13                 |                                                                                                                                |
| 15-11   | 9S1BG0035              | O RING G-35                             | 1                  |                                                                                                                                |
| 15-12   | 1H30022MP              | BUSHING                                 | 1                  |                                                                                                                                |
| 16      | 1H20037MM              | CENTER ROD                              | 1                  |                                                                                                                                |
| 18      | 1H30016MB              | CUSHION                                 | 2                  |                                                                                                                                |
| 19      | 1H20044PN              | MANIFOLD                                | 2                  |                                                                                                                                |
| 20      |                        | MAIN VALVE ASSEMBLY                     | 1                  |                                                                                                                                |
|         | 1H10004MN              | RESET BUTTON                            | -                  |                                                                                                                                |
| 20-1    | 1H30028MM              | O RING P-5                              | 1                  |                                                                                                                                |
| 20-2    | 9S1BP0005              |                                         | 1                  | The parts of #20 are available with a set as                                                                                   |
| 20-3    | 1H30029MB              | CAP A                                   | 1                  | [1H10004MN:MAIN VALVE ASSEMBLY]. This                                                                                          |
| 20-4    | 9S1BP0045              | O RING P-45                             | 2                  | is also available individually.                                                                                                |
| 20-5    | 1H30032MB              | PACKING                                 | 1                  |                                                                                                                                |
| 20-6    | 1H10002MK<br>1H30023MM | C SPOOL ASSEMBLY (Looped C®)  SEAL RING | 5                  |                                                                                                                                |
| 20.0    |                        |                                         |                    | The parts of #20-6 are available with a set as [1H10002MK: C SPOOL ASSEMBLY (Looped C®)]. This is also available individually. |
| 20-7    | 1H10006MK              | SLEEVE ASSEMBLY                         | 1                  | The parts of #20 are available with a set as [1H10004MN: MAIN VALVE ASSEMBLY]. This is also available individually.            |
| 20-7-1  | 9S1BJ2030              | O RING JASO-2030                        | 6                  | The parts of #20-7 are available with a set as [1H10006MK:SLEEVE ASSEMBLY]. This is also available individually.               |
| 20-8    | 1H10007MN              | VALVE BODY ASSEMBLY                     | 1                  | The parts of #20 are available with a set as                                                                                   |
| 20-9    | 1H30030MB              | CUSHION                                 | 1                  | [1H10004MN:MAIN VALVE ASSEMBLY]. This is also available individually.                                                          |
| 20-10   | 1H30031MB              | CAP B                                   | 1                  |                                                                                                                                |
| 21      | 9B1290800              | BOLT M8 × 130                           | 4                  |                                                                                                                                |
| 22      | 1H90002MN              | BALL VALVE                              | 1                  |                                                                                                                                |
| 24      | 1H30017MB              | VALVE BODY GASKET                       | 1                  |                                                                                                                                |
| 25      | 1H90003MK              | SILENCER                                | 1                  |                                                                                                                                |
| 26      | 9B1210835              | BOLT M8 × 35                            | 4                  |                                                                                                                                |
| 27      | 1H30058MB              | SPACER                                  | 4                  |                                                                                                                                |
| 28      | 1H30054MB              | BASE                                    | 2                  |                                                                                                                                |
| 29      | 1H30055MB              | RUBBER FEET                             | 4                  |                                                                                                                                |
| 30      | 1H20045PM              | CENTER DISK                             | 2                  |                                                                                                                                |
| 32      | 9N2210800              | NUT M8                                  | 8                  |                                                                                                                                |
| 33      | 9W1211000              | PLAIN WASHER M10                        | 24                 |                                                                                                                                |
| 34      | 9W1211000              | PLAIN WASHER M8                         | 8                  |                                                                                                                                |
| 36      | 9N1611000              | NUT M10                                 | 12                 |                                                                                                                                |
| 30      | 3111011000             |                                         | 12                 |                                                                                                                                |

| Ref.No. | Parts No. | Description | Parts<br>Component | Remark |
|---------|-----------|-------------|--------------------|--------|
| 38      | 9N1610800 | NUT M8      | 8                  | ·      |