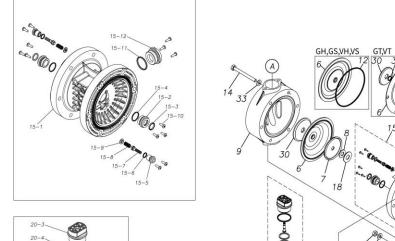

## ■ Parts List TC-X250GTN 1H00094MN

| Ref.No. | Parts No. | Description   | Parts<br>Component | Remark |
|---------|-----------|---------------|--------------------|--------|
| 1       | 9S1TP0044 | O RING P-44   | 8                  |        |
| 2       | 1H20039PB | VALVE STOPPER | 4                  |        |
| 3       | 1H20019TM | BALL          | 4                  |        |
| 4       | 1H20040PM | VALVE SEAT    | 4                  |        |
| 6       | 1H20028T5 | DIAPHRAGM     | 2                  |        |
| 7       | 1H20026TM | CENTER DISK   | 2                  |        |
| 9       | 1H20042PM | OUT CHAMBER   | 2                  |        |
| 12      | 9S1BG0145 | O RING G-145  | 2                  |        |
| 13      | 1H30052MM | TIE ROD       | 4                  |        |
| 14      | 9B1291001 | BOLT M10×110  | 12                 |        |
| 15      | 1H10003MK | BODY ASSEMBLY | 1                  |        |

| Ref.No. | Parts No. | Description                  | Parts<br>Component | Remark                                                                                                                         |
|---------|-----------|------------------------------|--------------------|--------------------------------------------------------------------------------------------------------------------------------|
| 15-1    | 1H10035MK | BODY ECO RING ASSEMBLY       | 1                  |                                                                                                                                |
| 15-2    | 1H30018MM | THROAT BEARING               | 2                  |                                                                                                                                |
| 15-3    | 9S2BA0018 | PACKING                      | 2                  |                                                                                                                                |
| 15-4    | 9S1BJ2023 | O RING JASO-2023             | 2                  |                                                                                                                                |
| 15-5    | 1H30019MM | PILOT VALVE SEAT             | 2                  | The parts of #15 are available with a set as                                                                                   |
| 15-6    | 9S1BP0011 | O RING P-11                  | 2                  | [1H10003MK:BODY ASSEMBLY]. This is also available individually.                                                                |
| 15-7    | 1H10009MK | PILOT VALVE ASSEMBLY         | 2                  |                                                                                                                                |
| 15-8    | 1H30020MM | SPRING                       | 2                  |                                                                                                                                |
| 15-9    | 1H30021MB | SPRING SEAT                  | 2                  |                                                                                                                                |
| 15-10   | 9T7225016 | SCREW M5×16                  | 13                 |                                                                                                                                |
| 15-11   | 9S1BG0035 | O RING G-35                  | 1                  |                                                                                                                                |
| 15-12   | 1H30022MP | BUSHING                      | 1                  |                                                                                                                                |
| 16      | 1H20037MM | CENTER ROD                   | 1                  |                                                                                                                                |
| 18      |           | CUSHION                      |                    |                                                                                                                                |
|         | 1H30016MB | MANIFOLD                     | 2                  |                                                                                                                                |
| 19      | 1H20044PN |                              | 2                  |                                                                                                                                |
| 20      | 1H10004MN | MAIN VALVE ASSEMBLY          | 1                  |                                                                                                                                |
| 20-1    | 1H30028MM | RESET BUTTON                 | 1                  |                                                                                                                                |
| 20-2    | 9S1BP0005 | O RING P-5                   | 1                  | The parts of #20 are available with a set as                                                                                   |
| 20-3    | 1H30029MB | CAP A                        | 1                  | [1H10004MN:MAIN VALVE ASSEMBLY]. This                                                                                          |
| 20-4    | 9S1BP0045 | O RING P-45                  | 2                  | is also available individually.                                                                                                |
| 20-5    | 1H30032MB | PACKING                      | 1                  |                                                                                                                                |
| 20-6    | 1H10002MK | C SPOOL ASSEMBLY (Looped C®) | 1                  |                                                                                                                                |
| 20-6-1  | 1H30023MM | SEAL RING                    | 5                  | The parts of #20-6 are available with a set as [1H10002MK: C SPOOL ASSEMBLY (Looped C®)]. This is also available individually. |
| 20-7    | 1H10006MK | SLEEVE ASSEMBLY              | 1                  | The parts of #20 are available with a set as [1H10004MN: MAIN VALVE ASSEMBLY]. This is also available individually.            |
| 20-7-1  | 9S1BJ2030 | O RING JASO-2030             | 6                  | The parts of #20-7 are available with a set as [1H10006MK:SLEEVE ASSEMBLY]. This is also available individually.               |
| 20-8    | 1H10007MN | VALVE BODY ASSEMBLY          | 1                  | The parts of #20 are available with a set as [1H10004MN: MAIN VALVE ASSEMBLY]. This is also available individually.            |
| 20-9    | 1H30030MB | CUSHION                      | 1                  |                                                                                                                                |
| 20-10   | 1H30031MB | CAP B                        | 1                  |                                                                                                                                |
| 21      | 9B1290800 | BOLT M8×130                  | 4                  |                                                                                                                                |
| 22      | 1H90002MN | BALL VALVE                   | 1                  |                                                                                                                                |
| 24      | 1H30017MB | VALVE BODY GASKET            | 1                  |                                                                                                                                |
| 25      | 1H90003MK | SILENCER                     | 1                  |                                                                                                                                |
| 26      | 9B1210835 | BOLT M8×35                   | 4                  |                                                                                                                                |
| 27      | 1H30058MB | SPACER                       | 4                  |                                                                                                                                |
| 28      | 1H30054MB | BASE                         | 2                  |                                                                                                                                |
| 29      | 1H30055MB | RUBBER FEET                  | 4                  |                                                                                                                                |
| 30      | 1H20046PM | CENTER DISK                  | 2                  |                                                                                                                                |
| 31      | 9S1TP0014 | O RING P-14                  | 4                  |                                                                                                                                |
|         |           | NUT M8                       |                    |                                                                                                                                |
| 32      | 9N2210800 |                              | 8                  |                                                                                                                                |
| 33      | 9W1211000 | PLAIN WASHER M10             | 24                 |                                                                                                                                |
| 34      | 9W1210800 | PLAIN WASHER M8              | 8                  |                                                                                                                                |