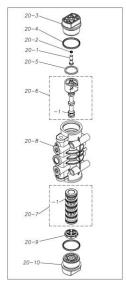

| Ref.No. | Parts No. | Description                  | Parts<br>Component | Remark                                                                                                                         |
|---------|-----------|------------------------------|--------------------|--------------------------------------------------------------------------------------------------------------------------------|
| 15-1    | 1H10035MK | BODY ECO RING ASSEMBLY       | 1                  |                                                                                                                                |
| 15-2    | 1H30018MM | THROAT BEARING               | 2                  |                                                                                                                                |
| 15-3    | 9S2BA0018 | PACKING                      | 2                  |                                                                                                                                |
| 15-4    | 9S1BJ2023 | O RING JASO-2023             | 2                  |                                                                                                                                |
| 15-5    | 1H30019MM | PILOT VALVE SEAT             | 2                  | The parts of #15 are available with a set as                                                                                   |
| 15-6    | 9S1BP0011 | O RING P-11                  | 2                  | [1H10003MK:BODY ASSEMBLY]. This is also available individually.                                                                |
| 15-7    | 1H10009MK | PILOT VALVE ASSEMBLY         | 2                  |                                                                                                                                |
| 15-8    | 1H30020MM | SPRING                       | 2                  |                                                                                                                                |
| 15-9    | 1H30021MB | SPRING SEAT                  | 2                  |                                                                                                                                |
| 15-10   | 9T7225016 | SCREW M5×16                  | 13                 |                                                                                                                                |
| 15-11   | 9S1BG0035 | O RING G-35                  | 1                  |                                                                                                                                |
| 15-12   | 1H30022MP | BUSHING                      | 1                  |                                                                                                                                |
| 16      | 1H20037MM | CENTER ROD                   | 1                  |                                                                                                                                |
| 18      |           | CUSHION                      |                    |                                                                                                                                |
|         | 1H30016MB | MANIFOLD                     | 2                  |                                                                                                                                |
| 19      | 1H20044PN |                              | 2                  |                                                                                                                                |
| 20      | 1H10004MN | MAIN VALVE ASSEMBLY          | 1                  |                                                                                                                                |
| 20-1    | 1H30028MM | RESET BUTTON                 | 1                  |                                                                                                                                |
| 20-2    | 9S1BP0005 | O RING P-5                   | 1                  | The parts of #20 are available with a set as                                                                                   |
| 20-3    | 1H30029MB | CAP A                        | 1                  | [1H10004MN:MAIN VALVE ASSEMBLY]. This                                                                                          |
| 20-4    | 9S1BP0045 | O RING P-45                  | 2                  | is also available individually.                                                                                                |
| 20-5    | 1H30032MB | PACKING                      | 1                  |                                                                                                                                |
| 20-6    | 1H10002MK | C SPOOL ASSEMBLY (Looped C®) | 1                  |                                                                                                                                |
| 20-6-1  | 1H30023MM | SEAL RING                    | 5                  | The parts of #20-6 are available with a set as [1H10002MK: C SPOOL ASSEMBLY (Looped C®)]. This is also available individually. |
| 20-7    | 1H10006MK | SLEEVE ASSEMBLY              | 1                  | The parts of #20 are available with a set as [1H10004MN: MAIN VALVE ASSEMBLY]. This is also available individually.            |
| 20-7-1  | 9S1BJ2030 | O RING JASO-2030             | 6                  | The parts of #20-7 are available with a set as [1H10006MK:SLEEVE ASSEMBLY]. This is also available individually.               |
| 20-8    | 1H10007MN | VALVE BODY ASSEMBLY          | 1                  | The parts of #20 are available with a set as [1H10004MN: MAIN VALVE ASSEMBLY]. This is also available individually.            |
| 20-9    | 1H30030MB | CUSHION                      | 1                  |                                                                                                                                |
| 20-10   | 1H30031MB | CAP B                        | 1                  |                                                                                                                                |
| 21      | 9B1290800 | BOLT M8×130                  | 4                  |                                                                                                                                |
| 22      | 1H90002MN | BALL VALVE                   | 1                  |                                                                                                                                |
| 24      | 1H30017MB | VALVE BODY GASKET            | 1                  |                                                                                                                                |
| 25      | 1H90003MK | SILENCER                     | 1                  |                                                                                                                                |
| 26      | 9B1210835 | BOLT M8×35                   | 4                  |                                                                                                                                |
| 27      | 1H30058MB | SPACER                       | 4                  |                                                                                                                                |
| 28      | 1H30054MB | BASE                         | 2                  |                                                                                                                                |
| 29      | 1H30055MB | RUBBER FEET                  | 4                  |                                                                                                                                |
| 30      | 1H20046PM | CENTER DISK                  | 2                  |                                                                                                                                |
| 31      | 9S1TP0014 | O RING P-14                  | 4                  |                                                                                                                                |
|         |           | NUT M8                       |                    |                                                                                                                                |
| 32      | 9N2210800 |                              | 8                  |                                                                                                                                |
| 33      | 9W1211000 | PLAIN WASHER M10             | 24                 |                                                                                                                                |
| 34      | 9W1210800 | PLAIN WASHER M8              | 8                  |                                                                                                                                |