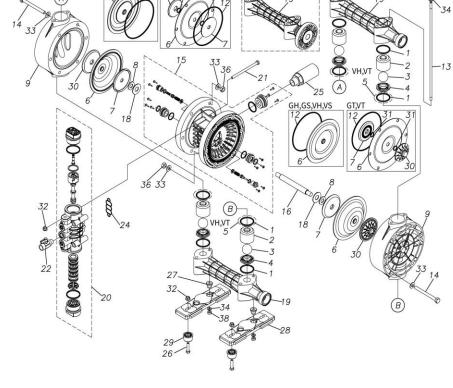

## ■ Parts List TC-X250GTN 1H00094MN

| Ref.No. | Parts No. | Description   | Parts<br>Component | Remark |
|---------|-----------|---------------|--------------------|--------|
| 1       | 9S1TP0044 | O RING P-44   | 8                  |        |
| 2       | 1H20039PB | VALVE STOPPER | 4                  |        |
| 3       | 1H20019TM | BALL          | 4                  |        |
| 4       | 1H20040PM | VALVE SEAT    | 4                  |        |
| 6       | 1H20028T5 | DIAPHRAGM     | 2                  |        |
| 7       | 1H20026TM | CENTER DISK   | 2                  |        |
| 9       | 1H20042PM | OUT CHAMBER   | 2                  |        |
| 12      | 9S1BG0145 | O RING G-145  | 2                  |        |
| 13      | 1H30052MM | TIE ROD       | 4                  |        |
| 14      | 9B1291001 | BOLT M10×110  | 12                 |        |
| 15      | 1H10003MK | BODY ASSEMBLY | 1                  |        |

| Ref.No. | Parts No. | Description                  | Parts<br>Component | Remark                                                                                                                         |
|---------|-----------|------------------------------|--------------------|--------------------------------------------------------------------------------------------------------------------------------|
| 15-1    | 1H10035MK | BODY ECO RING ASSEMBLY       | 1                  |                                                                                                                                |
| 15-2    | 1H30018MM | THROAT BEARING               | 2                  |                                                                                                                                |
| 15-3    | 9S2BA0018 | PACKING                      | 2                  |                                                                                                                                |
| 15-4    | 9S1BJ2023 | O RING JASO-2023             | 2                  |                                                                                                                                |
| 15-5    | 1H30019MM | PILOT VALVE SEAT             | 2                  | The parts of #15 are available with a set as                                                                                   |
| 15-6    | 9S1BP0011 | O RING P-11                  | 2                  | [1H10003MK:BODY ASSEMBLY]. This is also available individually.                                                                |
| 15-7    | 1H10009MK | PILOT VALVE ASSEMBLY         | 2                  |                                                                                                                                |
| 15-8    | 1H30020MM | SPRING                       | 2                  |                                                                                                                                |
| 15-9    | 1H30021MB | SPRING SEAT                  | 2                  |                                                                                                                                |
| 15-10   | 9T7225016 | SCREW M5×16                  | 13                 |                                                                                                                                |
| 15-11   | 9S1BG0035 | O RING G-35                  | 1                  |                                                                                                                                |
| 15-12   | 1H30022MP | BUSHING                      | 1                  |                                                                                                                                |
| 16      | 1H20037MM | CENTER ROD                   | 1                  |                                                                                                                                |
| 18      |           | CUSHION                      |                    |                                                                                                                                |
|         | 1H30016MB | MANIFOLD                     | 2                  |                                                                                                                                |
| 19      | 1H20044PN |                              | 2                  |                                                                                                                                |
| 20      | 1H10004MN | MAIN VALVE ASSEMBLY          | 1                  |                                                                                                                                |
| 20-1    | 1H30028MM | RESET BUTTON                 | 1                  |                                                                                                                                |
| 20-2    | 9S1BP0005 | O RING P-5                   | 1                  | The parts of #20 are available with a set as                                                                                   |
| 20-3    | 1H30029MB | CAP A                        | 1                  | [1H10004MN:MAIN VALVE ASSEMBLY]. This                                                                                          |
| 20-4    | 9S1BP0045 | O RING P-45                  | 2                  | is also available individually.                                                                                                |
| 20-5    | 1H30032MB | PACKING                      | 1                  |                                                                                                                                |
| 20-6    | 1H10002MK | C SPOOL ASSEMBLY (Looped C®) | 1                  |                                                                                                                                |
| 20-6-1  | 1H30023MM | SEAL RING                    | 5                  | The parts of #20-6 are available with a set as [1H10002MK: C SPOOL ASSEMBLY (Looped C®)]. This is also available individually. |
| 20-7    | 1H10006MK | SLEEVE ASSEMBLY              | 1                  | The parts of #20 are available with a set as [1H10004MN: MAIN VALVE ASSEMBLY]. This is also available individually.            |
| 20-7-1  | 9S1BJ2030 | O RING JASO-2030             | 6                  | The parts of #20-7 are available with a set as [1H10006MK:SLEEVE ASSEMBLY]. This is also available individually.               |
| 20-8    | 1H10007MN | VALVE BODY ASSEMBLY          | 1                  | The parts of #20 are available with a set as [1H10004MN: MAIN VALVE ASSEMBLY]. This is also available individually.            |
| 20-9    | 1H30030MB | CUSHION                      | 1                  |                                                                                                                                |
| 20-10   | 1H30031MB | CAP B                        | 1                  |                                                                                                                                |
| 21      | 9B1290800 | BOLT M8×130                  | 4                  |                                                                                                                                |
| 22      | 1H90002MN | BALL VALVE                   | 1                  |                                                                                                                                |
| 24      | 1H30017MB | VALVE BODY GASKET            | 1                  |                                                                                                                                |
| 25      | 1H90003MK | SILENCER                     | 1                  |                                                                                                                                |
| 26      | 9B1210835 | BOLT M8×35                   | 4                  |                                                                                                                                |
| 27      | 1H30058MB | SPACER                       | 4                  |                                                                                                                                |
| 28      | 1H30054MB | BASE                         | 2                  |                                                                                                                                |
| 29      | 1H30055MB | RUBBER FEET                  | 4                  |                                                                                                                                |
| 30      | 1H20046PM | CENTER DISK                  | 2                  |                                                                                                                                |
| 31      | 9S1TP0014 | O RING P-14                  | 4                  |                                                                                                                                |
|         |           | NUT M8                       |                    |                                                                                                                                |
| 32      | 9N2210800 |                              | 8                  |                                                                                                                                |
| 33      | 9W1211000 | PLAIN WASHER M10             | 24                 |                                                                                                                                |
| 34      | 9W1210800 | PLAIN WASHER M8              | 8                  |                                                                                                                                |

| Ref.No. | Parts No. | Description | Parts<br>Component | Remark |
|---------|-----------|-------------|--------------------|--------|
| 36      | 9N1611000 | NUT M10     | 12                 |        |
| 38      | 9N1610800 | NUT M8      | 8                  |        |