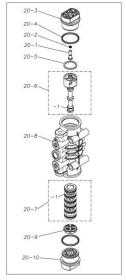

| Ref.No. | Parts No.              | Description                  | Parts<br>Component | Remark                                                                                                             |
|---------|------------------------|------------------------------|--------------------|--------------------------------------------------------------------------------------------------------------------|
| 15-1    | 1H10035MK              | BODY ECO RING ASSEMBLY       | 1                  |                                                                                                                    |
| 15-2    | 1H30018MM              | THROAT BEARING               | 2                  |                                                                                                                    |
| 15-3    | 9S2BA0018              | PACKING                      | 2                  |                                                                                                                    |
| 15-4    | 9S1BJ2023              | O RING JASO-2023             | 2                  |                                                                                                                    |
| 15-5    | 1H30019MM              | PILOT VALVE SEAT             | 2                  | The parts of #15 are available with a set as [1H10003MK:BODY ASSEMBLY]. This is also                               |
| 15-6    | 9S1BP0011              | O RING P-11                  | 2                  | available individually.                                                                                            |
| 15-7    | 1H10009MK              | PILOT VALVE ASSEMBLY         | 2                  |                                                                                                                    |
| 15-8    | 1H30020MM              | SPRING                       | 2                  |                                                                                                                    |
| 15-9    | 1H30021MB              | SPRING SEAT                  | 2                  |                                                                                                                    |
| 15-10   | 9T7225016              | SCREW M5 × 16                | 13                 |                                                                                                                    |
| 15-11   | 9S1BG0035              | O RING G-35                  | 1                  |                                                                                                                    |
| 15-12   | 1H30022MP              | BUSHING                      | 1                  |                                                                                                                    |
| 16      | 1H20037MM              | CENTER ROD                   | 1                  |                                                                                                                    |
| 18      | 1H30016MB              | CUSHION                      | 2                  |                                                                                                                    |
| 19      | 1H20044PN              | MANIFOLD                     | 2                  |                                                                                                                    |
| 20      | 1H10004MN              | MAIN VALVE ASSEMBLY          | 1                  |                                                                                                                    |
| 20-1    | 1H30028MM              | RESET BUTTON                 | 1                  |                                                                                                                    |
| 20-1    | 9S1BP0005              | O RING P-5                   | 1                  |                                                                                                                    |
| 20-3    | 1H30029MB              | CAP A                        | 1                  | The parts of #20 are available with a set as                                                                       |
| 20-3    | 9S1BP0045              | O RING P-45                  | 2                  | [1H10004MN:MAIN VALVE ASSEMBLY]. This is also available individually.                                              |
| 20-4    |                        | PACKING                      | 1                  | is also available individually.                                                                                    |
| 20-5    | 1H30032MB              | C SPOOL ASSEMBLY (Looped C®) | 1                  |                                                                                                                    |
| 20-6    | 1H10002MK<br>1H30023MM | SEAL RING                    | 5                  | The parts of #20-6 are available with a set as                                                                     |
|         |                        |                              |                    | [1H10002MK:C SPOOL ASSEMBLY (Looped C®)]. This is also available individually.                                     |
| 20-7    | 1H10006MK              | SLEEVE ASSEMBLY              | 1                  | The parts of #20 are available with a set as [1H10004MN:MAIN VALVE ASSEMBLY]. This is also available individually. |
| 20-7-1  | 9S1BJ2030              | O RING JASO-2030             | 6                  | The parts of #20-7 are available with a set as [1H10006MK:SLEEVE ASSEMBLY]. This is also available individually.   |
| 20-8    | 1H10007MN              | VALVE BODY ASSEMBLY          | 1                  | The parts of #20 are available with a set as [1H10004MN:MAIN VALVE ASSEMBLY]. This is also available individually. |
| 20-9    | 1H30030MB              | CUSHION                      | 1                  |                                                                                                                    |
| 20-10   | 1H30031MB              | САР В                        | 1                  |                                                                                                                    |
| 21      | 9B1290800              | BOLT M8 × 130                | 4                  |                                                                                                                    |
| 22      | 1H90002MN              | BALL VALVE                   | 1                  |                                                                                                                    |
| 24      | 1H30017MB              | VALVE BODY GASKET            | 1                  |                                                                                                                    |
| 25      | 1H90003MK              | SILENCER                     | 1                  |                                                                                                                    |
| 26      | 9B1210835              | BOLT M8×35                   | 4                  |                                                                                                                    |
| 27      | 1H30058MB              | SPACER                       | 4                  |                                                                                                                    |
| 28      | 1H30054MB              | BASE                         | 2                  |                                                                                                                    |
| 29      | 1H30055MB              | RUBBER FEET                  | 4                  |                                                                                                                    |
| 30      | 1H20045PM              | CENTER DISK                  | 2                  |                                                                                                                    |
| 32      | 9N2210800              | NUT M8                       | 8                  |                                                                                                                    |
| 33      | 9W1211000              | PLAIN WASHER M10             | 24                 |                                                                                                                    |
| 34      | 9W1210800              | PLAIN WASHER M8              | 8                  |                                                                                                                    |
| 36      | 9N1611000              | NUT M10                      | 12                 |                                                                                                                    |