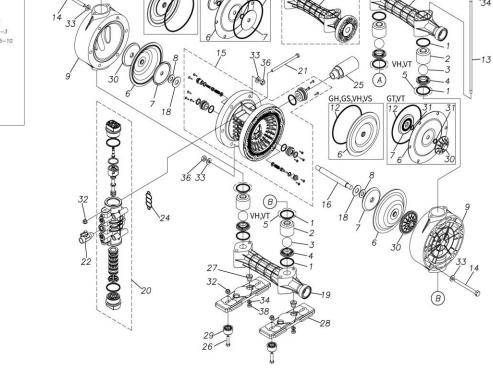

## ■ Parts List TC-X250GVN 1H00093MN

| Ref.No. | Parts No. | Description   | Parts<br>Component | Remark |
|---------|-----------|---------------|--------------------|--------|
| 1       | 9S1VP0044 | O RING P-44   | 8                  |        |
| 2       | 1H20039PB | VALVE STOPPER | 4                  |        |
| 3       | 1H20018VB | BALL          | 4                  |        |
| 4       | 1H20040PM | VALVE SEAT    | 4                  |        |
| 6       | 1H20021VB | DIAPHRAGM     | 2                  |        |
| 7       | 1H20022MM | CENTER DISK   | 2                  |        |
| 8       | 9W1211400 | WASHER M14    | 2                  |        |
| 9       | 1H20042PM | OUT CHAMBER   | 2                  |        |
| 13      | 1H30052MM | TIE ROD       | 4                  |        |
| 14      | 9B1291001 | BOLT M10×110  | 12                 |        |
| 15      | 1H10003MK | BODY ASSEMBLY | 1                  |        |

| Ref.No. | Parts No.              | Description                  | Parts<br>Component | Remark                                                                                                             |
|---------|------------------------|------------------------------|--------------------|--------------------------------------------------------------------------------------------------------------------|
| 15-1    | 1H10035MK              | BODY ECO RING ASSEMBLY       | 1                  |                                                                                                                    |
| 15-2    | 1H30018MM              | THROAT BEARING               | 2                  |                                                                                                                    |
| 15-3    | 9S2BA0018              | PACKING                      | 2                  |                                                                                                                    |
| 15-4    | 9S1BJ2023              | O RING JASO-2023             | 2                  |                                                                                                                    |
| 15-5    | 1H30019MM              | PILOT VALVE SEAT             | 2                  | The parts of #15 are available with a set as [1H10003MK:BODY ASSEMBLY]. This is also                               |
| 15-6    | 9S1BP0011              | O RING P-11                  | 2                  | available individually.                                                                                            |
| 15-7    | 1H10009MK              | PILOT VALVE ASSEMBLY         | 2                  |                                                                                                                    |
| 15-8    | 1H30020MM              | SPRING                       | 2                  |                                                                                                                    |
| 15-9    | 1H30021MB              | SPRING SEAT                  | 2                  |                                                                                                                    |
| 15-10   | 9T7225016              | SCREW M5 × 16                | 13                 |                                                                                                                    |
| 15-11   | 9S1BG0035              | O RING G-35                  | 1                  |                                                                                                                    |
| 15-12   | 1H30022MP              | BUSHING                      | 1                  |                                                                                                                    |
| 16      | 1H20037MM              | CENTER ROD                   | 1                  |                                                                                                                    |
| 18      | 1H30016MB              | CUSHION                      | 2                  |                                                                                                                    |
| 19      | 1H20044PN              | MANIFOLD                     | 2                  |                                                                                                                    |
| 20      | 1H10004MN              | MAIN VALVE ASSEMBLY          | 1                  |                                                                                                                    |
| 20-1    | 1H30028MM              | RESET BUTTON                 | 1                  |                                                                                                                    |
| 20-1    | 9S1BP0005              | O RING P-5                   | 1                  |                                                                                                                    |
| 20-3    | 1H30029MB              | CAP A                        | 1                  | The parts of #20 are available with a set as                                                                       |
| 20-3    | 9S1BP0045              | O RING P-45                  | 2                  | [1H10004MN:MAIN VALVE ASSEMBLY]. This is also available individually.                                              |
| 20-4    |                        | PACKING                      | 1                  | is also available individually.                                                                                    |
| 20-5    | 1H30032MB              | C SPOOL ASSEMBLY (Looped C®) | 1                  |                                                                                                                    |
| 20-6    | 1H10002MK<br>1H30023MM | SEAL RING                    | 5                  | The parts of #20-6 are available with a set as                                                                     |
|         |                        |                              |                    | [1H10002MK:C SPOOL ASSEMBLY (Looped C®)]. This is also available individually.                                     |
| 20-7    | 1H10006MK              | SLEEVE ASSEMBLY              | 1                  | The parts of #20 are available with a set as [1H10004MN:MAIN VALVE ASSEMBLY]. This is also available individually. |
| 20-7-1  | 9S1BJ2030              | O RING JASO-2030             | 6                  | The parts of #20-7 are available with a set as [1H10006MK:SLEEVE ASSEMBLY]. This is also available individually.   |
| 20-8    | 1H10007MN              | VALVE BODY ASSEMBLY          | 1                  | The parts of #20 are available with a set as [1H10004MN:MAIN VALVE ASSEMBLY]. This is also available individually. |
| 20-9    | 1H30030MB              | CUSHION                      | 1                  |                                                                                                                    |
| 20-10   | 1H30031MB              | САР В                        | 1                  |                                                                                                                    |
| 21      | 9B1290800              | BOLT M8 × 130                | 4                  |                                                                                                                    |
| 22      | 1H90002MN              | BALL VALVE                   | 1                  |                                                                                                                    |
| 24      | 1H30017MB              | VALVE BODY GASKET            | 1                  |                                                                                                                    |
| 25      | 1H90003MK              | SILENCER                     | 1                  |                                                                                                                    |
| 26      | 9B1210835              | BOLT M8×35                   | 4                  |                                                                                                                    |
| 27      | 1H30058MB              | SPACER                       | 4                  |                                                                                                                    |
| 28      | 1H30054MB              | BASE                         | 2                  |                                                                                                                    |
| 29      | 1H30055MB              | RUBBER FEET                  | 4                  |                                                                                                                    |
| 30      | 1H20045PM              | CENTER DISK                  | 2                  |                                                                                                                    |
| 32      | 9N2210800              | NUT M8                       | 8                  |                                                                                                                    |
| 33      | 9W1211000              | PLAIN WASHER M10             | 24                 |                                                                                                                    |
| 34      | 9W1210800              | PLAIN WASHER M8              | 8                  |                                                                                                                    |
| 36      | 9N1611000              | NUT M10                      | 12                 |                                                                                                                    |