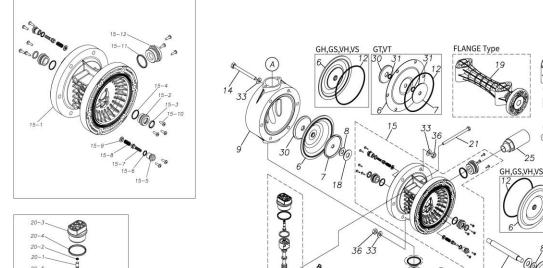

## ■ Parts List TC-X250GVN 1H00093MN

| Ref.No. | Parts No. | Description   | Parts<br>Component | Remark |
|---------|-----------|---------------|--------------------|--------|
| 1       | 9S1VP0044 | O RING P-44   | 8                  |        |
| 2       | 1H20039PB | VALVE STOPPER | 4                  |        |
| 3       | 1H20018VB | BALL          | 4                  |        |
| 4       | 1H20040PM | VALVE SEAT    | 4                  |        |
| 6       | 1H20021VB | DIAPHRAGM     | 2                  |        |
| 7       | 1H20022MM | CENTER DISK   | 2                  |        |
| 8       | 9W1211400 | WASHER M14    | 2                  |        |
| 9       | 1H20042PM | OUT CHAMBER   | 2                  |        |
| 13      | 1H30052MM | TIE ROD       | 4                  |        |
| 14      | 9B1291001 | BOLT M10×110  | 12                 |        |
| 15      | 1H10003MK | BODY ASSEMBLY | 1                  |        |

| Ref.No. | Parts No.              | Description                  | Parts<br>Component | Remark                                                                                                             |
|---------|------------------------|------------------------------|--------------------|--------------------------------------------------------------------------------------------------------------------|
| 15-1    | 1H10035MK              | BODY ECO RING ASSEMBLY       | 1                  |                                                                                                                    |
| 15-2    | 1H30018MM              | THROAT BEARING               | 2                  |                                                                                                                    |
| 15-3    | 9S2BA0018              | PACKING                      | 2                  |                                                                                                                    |
| 15-4    | 9S1BJ2023              | O RING JASO-2023             | 2                  |                                                                                                                    |
| 15-5    | 1H30019MM              | PILOT VALVE SEAT             | 2                  | The parts of #15 are available with a set as [1H10003MK:BODY ASSEMBLY]. This is also                               |
| 15-6    | 9S1BP0011              | O RING P-11                  | 2                  | available individually.                                                                                            |
| 15-7    | 1H10009MK              | PILOT VALVE ASSEMBLY         | 2                  |                                                                                                                    |
| 15-8    | 1H30020MM              | SPRING                       | 2                  |                                                                                                                    |
| 15-9    | 1H30021MB              | SPRING SEAT                  | 2                  |                                                                                                                    |
| 15-10   | 9T7225016              | SCREW M5 × 16                | 13                 |                                                                                                                    |
| 15-11   | 9S1BG0035              | O RING G-35                  | 1                  |                                                                                                                    |
| 15-12   | 1H30022MP              | BUSHING                      | 1                  |                                                                                                                    |
| 16      | 1H20037MM              | CENTER ROD                   | 1                  |                                                                                                                    |
| 18      | 1H30016MB              | CUSHION                      | 2                  |                                                                                                                    |
| 19      | 1H20044PN              | MANIFOLD                     | 2                  |                                                                                                                    |
| 20      | 1H10004MN              | MAIN VALVE ASSEMBLY          | 1                  |                                                                                                                    |
| 20-1    | 1H30028MM              | RESET BUTTON                 | 1                  |                                                                                                                    |
| 20-1    | 9S1BP0005              | O RING P-5                   | 1                  |                                                                                                                    |
| 20-3    | 1H30029MB              | CAP A                        | 1                  | The parts of #20 are available with a set as                                                                       |
| 20-3    | 9S1BP0045              | O RING P-45                  | 2                  | [1H10004MN:MAIN VALVE ASSEMBLY]. This is also available individually.                                              |
| 20-4    |                        | PACKING                      | 1                  | is also available individually.                                                                                    |
| 20-5    | 1H30032MB              | C SPOOL ASSEMBLY (Looped C®) | 1                  |                                                                                                                    |
| 20-6    | 1H10002MK<br>1H30023MM | SEAL RING                    | 5                  | The parts of #20-6 are available with a set as                                                                     |
|         |                        |                              |                    | [1H10002MK:C SPOOL ASSEMBLY (Looped C®)]. This is also available individually.                                     |
| 20-7    | 1H10006MK              | SLEEVE ASSEMBLY              | 1                  | The parts of #20 are available with a set as [1H10004MN:MAIN VALVE ASSEMBLY]. This is also available individually. |
| 20-7-1  | 9S1BJ2030              | O RING JASO-2030             | 6                  | The parts of #20-7 are available with a set as [1H10006MK:SLEEVE ASSEMBLY]. This is also available individually.   |
| 20-8    | 1H10007MN              | VALVE BODY ASSEMBLY          | 1                  | The parts of #20 are available with a set as [1H10004MN:MAIN VALVE ASSEMBLY]. This is also available individually. |
| 20-9    | 1H30030MB              | CUSHION                      | 1                  |                                                                                                                    |
| 20-10   | 1H30031MB              | САР В                        | 1                  |                                                                                                                    |
| 21      | 9B1290800              | BOLT M8 × 130                | 4                  |                                                                                                                    |
| 22      | 1H90002MN              | BALL VALVE                   | 1                  |                                                                                                                    |
| 24      | 1H30017MB              | VALVE BODY GASKET            | 1                  |                                                                                                                    |
| 25      | 1H90003MK              | SILENCER                     | 1                  |                                                                                                                    |
| 26      | 9B1210835              | BOLT M8×35                   | 4                  |                                                                                                                    |
| 27      | 1H30058MB              | SPACER                       | 4                  |                                                                                                                    |
| 28      | 1H30054MB              | BASE                         | 2                  |                                                                                                                    |
| 29      | 1H30055MB              | RUBBER FEET                  | 4                  |                                                                                                                    |
| 30      | 1H20045PM              | CENTER DISK                  | 2                  |                                                                                                                    |
| 32      | 9N2210800              | NUT M8                       | 8                  |                                                                                                                    |
| 33      | 9W1211000              | PLAIN WASHER M10             | 24                 |                                                                                                                    |
| 34      | 9W1210800              | PLAIN WASHER M8              | 8                  |                                                                                                                    |
| 36      | 9N1611000              | NUT M10                      | 12                 |                                                                                                                    |