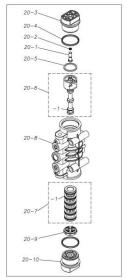

| Ref.No. | Parts No.              | Description                             | Parts<br>Component | Remark                                                                                                                         |
|---------|------------------------|-----------------------------------------|--------------------|--------------------------------------------------------------------------------------------------------------------------------|
| 15-1    | 1H10035MK              | BODY ECO RING ASSEMBLY                  | 1                  |                                                                                                                                |
| 15-2    | 1H30018MM              | THROAT BEARING                          | 2                  |                                                                                                                                |
| 15-3    | 9S2BA0018              | PACKING                                 | 2                  |                                                                                                                                |
| 15-4    | 9S1BJ2023              | O RING JASO-2023                        | 2                  |                                                                                                                                |
| 15-5    | 1H30019MM              | PILOT VALVE SEAT                        | 2                  | The parts of #15 are available with a set as                                                                                   |
| 15-6    | 9S1BP0011              | O RING P-11                             | 2                  | [1H10003MK:BODY ASSEMBLY]. This is also available individually.                                                                |
| 15-7    | 1H10009MK              | PILOT VALVE ASSEMBLY                    | 2                  |                                                                                                                                |
| 15-8    | 1H30020MM              | SPRING                                  | 2                  |                                                                                                                                |
| 15-9    | 1H30021MB              | SPRING SEAT                             | 2                  |                                                                                                                                |
| 15-10   | 9T7225016              | SCREW M5 × 16                           | 13                 |                                                                                                                                |
| 15-11   | 9S1BG0035              | O RING G-35                             | 1                  |                                                                                                                                |
| 15-12   | 1H30022MP              | BUSHING                                 | 1                  |                                                                                                                                |
| 16      | 1H20037MM              | CENTER ROD                              | 1                  |                                                                                                                                |
| 18      | 1H30016MB              | CUSHION                                 | 2                  |                                                                                                                                |
| 19      | 1H20044PN              | MANIFOLD                                | 2                  |                                                                                                                                |
|         |                        | MAIN VALVE ASSEMBLY                     |                    |                                                                                                                                |
| 20      | 1H10004MN              | RESET BUTTON                            | 1                  |                                                                                                                                |
| 20-1    | 1H30028MM              | O RING P-5                              | 1                  |                                                                                                                                |
| 20-2    | 9S1BP0005              |                                         | 1                  | The parts of #20 are available with a set as                                                                                   |
| 20-3    | 1H30029MB              | CAP A                                   | 1                  | [1H10004MN:MAIN VALVE ASSEMBLY]. This                                                                                          |
| 20-4    | 9S1BP0045              | O RING P-45                             | 2                  | is also available individually.                                                                                                |
| 20-5    | 1H30032MB              | PACKING                                 | 1                  |                                                                                                                                |
| 20-6    | 1H10002MK<br>1H30023MM | C SPOOL ASSEMBLY (Looped C®)  SEAL RING | 5                  |                                                                                                                                |
| 20 0 1  |                        |                                         |                    | The parts of #20-6 are available with a set as [1H10002MK: C SPOOL ASSEMBLY (Looped C®)]. This is also available individually. |
| 20-7    | 1H10006MK              | SLEEVE ASSEMBLY                         | 1                  | The parts of #20 are available with a set as [1H10004MN: MAIN VALVE ASSEMBLY]. This is also available individually.            |
| 20-7-1  | 9S1BJ2030              | O RING JASO-2030                        | 6                  | The parts of #20-7 are available with a set as [1H10006MK:SLEEVE ASSEMBLY]. This is also available individually.               |
| 20-8    | 1H10007MN              | VALVE BODY ASSEMBLY                     | 1                  | The parts of #20 are available with a set as                                                                                   |
| 20-9    | 1H30030MB              | CUSHION                                 | 1                  | [1H10004MN:MAIN VALVE ASSEMBLY]. This is also available individually.                                                          |
| 20-10   | 1H30031MB              | CAP B                                   | 1                  |                                                                                                                                |
| 21      | 9B1290800              | BOLT M8 × 130                           | 4                  |                                                                                                                                |
| 22      | 1H90002MN              | BALL VALVE                              | 1                  |                                                                                                                                |
| 24      | 1H30017MB              | VALVE BODY GASKET                       | 1                  |                                                                                                                                |
| 25      | 1H90003MK              | SILENCER                                | 1                  |                                                                                                                                |
| 26      | 9B1210835              | BOLT M8 × 35                            | 4                  |                                                                                                                                |
| 27      | 1H30058MB              | SPACER                                  | 4                  |                                                                                                                                |
| 28      | 1H30054MB              | BASE                                    | 2                  |                                                                                                                                |
| 29      | 1H30055MB              | RUBBER FEET                             | 4                  |                                                                                                                                |
| 30      | 1H20045PM              | CENTER DISK                             | 2                  |                                                                                                                                |
| 32      | 9N2210800              | NUT M8                                  | 8                  |                                                                                                                                |
| 33      | 9W1211000              | PLAIN WASHER M10                        | 24                 |                                                                                                                                |
| 34      | 9W1211000              | PLAIN WASHER M8                         | 8                  |                                                                                                                                |
| 36      | 9N1611000              | NUT M10                                 | 12                 |                                                                                                                                |
| 30      | 3111011000             |                                         | 12                 |                                                                                                                                |