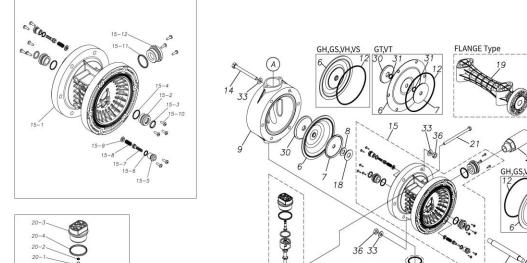

## ■ Parts List TC-X250GNN 1H00091MN

| Ref.No. | Parts No. | Description   | Parts<br>Component | Remark |
|---------|-----------|---------------|--------------------|--------|
| 1       | 9S1BP0044 | O RING P-44   | 8                  |        |
| 2       | 1H20039PB | VALVE STOPPER | 4                  |        |
| 3       | 1H20018BB | BALL          | 4                  |        |
| 4       | 1H20040PM | VALVE SEAT    | 4                  |        |
| 6       | 1H20021BB | DIAPHRAGM     | 2                  |        |
| 7       | 1H20022MM | CENTER DISK   | 2                  |        |
| 8       | 9W1211400 | WASHER M14    | 2                  |        |
| 9       | 1H20042PM | OUT CHAMBER   | 2                  |        |
| 13      | 1H30052MM | TIE ROD       | 4                  |        |
| 14      | 9B1291001 | BOLT M10×110  | 12                 |        |
| 15      | 1H10003MK | BODY ASSEMBLY | 1                  |        |

| Ref.No. | Parts No.              | Description                             | Parts<br>Component | Remark                                                                                                                         |
|---------|------------------------|-----------------------------------------|--------------------|--------------------------------------------------------------------------------------------------------------------------------|
| 15-1    | 1H10035MK              | BODY ECO RING ASSEMBLY                  | 1                  |                                                                                                                                |
| 15-2    | 1H30018MM              | THROAT BEARING                          | 2                  |                                                                                                                                |
| 15-3    | 9S2BA0018              | PACKING                                 | 2                  |                                                                                                                                |
| 15-4    | 9S1BJ2023              | O RING JASO-2023                        | 2                  |                                                                                                                                |
| 15-5    | 1H30019MM              | PILOT VALVE SEAT                        | 2                  | The parts of #15 are available with a set as                                                                                   |
| 15-6    | 9S1BP0011              | O RING P-11                             | 2                  | [1H10003MK:BODY ASSEMBLY]. This is also available individually.                                                                |
| 15-7    | 1H10009MK              | PILOT VALVE ASSEMBLY                    | 2                  |                                                                                                                                |
| 15-8    | 1H30020MM              | SPRING                                  | 2                  |                                                                                                                                |
| 15-9    | 1H30021MB              | SPRING SEAT                             | 2                  |                                                                                                                                |
| 15-10   | 9T7225016              | SCREW M5 × 16                           | 13                 |                                                                                                                                |
| 15-11   | 9S1BG0035              | O RING G-35                             | 1                  |                                                                                                                                |
| 15-12   | 1H30022MP              | BUSHING                                 | 1                  |                                                                                                                                |
| 16      | 1H20037MM              | CENTER ROD                              | 1                  |                                                                                                                                |
| 18      | 1H30016MB              | CUSHION                                 | 2                  |                                                                                                                                |
| 19      | 1H20044PN              | MANIFOLD                                | 2                  |                                                                                                                                |
|         |                        | MAIN VALVE ASSEMBLY                     |                    |                                                                                                                                |
| 20      | 1H10004MN              | RESET BUTTON                            | 1                  |                                                                                                                                |
| 20-1    | 1H30028MM              | O RING P-5                              | 1                  |                                                                                                                                |
| 20-2    | 9S1BP0005              |                                         | 1                  | The parts of #20 are available with a set as                                                                                   |
| 20-3    | 1H30029MB              | CAP A                                   | 1                  | [1H10004MN:MAIN VALVE ASSEMBLY]. This                                                                                          |
| 20-4    | 9S1BP0045              | O RING P-45                             | 2                  | is also available individually.                                                                                                |
| 20-5    | 1H30032MB              | PACKING                                 | 1                  |                                                                                                                                |
| 20-6    | 1H10002MK<br>1H30023MM | C SPOOL ASSEMBLY (Looped C®)  SEAL RING | 5                  |                                                                                                                                |
| 20 0 1  |                        |                                         |                    | The parts of #20-6 are available with a set as [1H10002MK: C SPOOL ASSEMBLY (Looped C®)]. This is also available individually. |
| 20-7    | 1H10006MK              | SLEEVE ASSEMBLY                         | 1                  | The parts of #20 are available with a set as [1H10004MN: MAIN VALVE ASSEMBLY]. This is also available individually.            |
| 20-7-1  | 9S1BJ2030              | O RING JASO-2030                        | 6                  | The parts of #20-7 are available with a set as [1H10006MK:SLEEVE ASSEMBLY]. This is also available individually.               |
| 20-8    | 1H10007MN              | VALVE BODY ASSEMBLY                     | 1                  | The parts of #20 are available with a set as                                                                                   |
| 20-9    | 1H30030MB              | CUSHION                                 | 1                  | [1H10004MN:MAIN VALVE ASSEMBLY]. This is also available individually.                                                          |
| 20-10   | 1H30031MB              | CAP B                                   | 1                  |                                                                                                                                |
| 21      | 9B1290800              | BOLT M8 × 130                           | 4                  |                                                                                                                                |
| 22      | 1H90002MN              | BALL VALVE                              | 1                  |                                                                                                                                |
| 24      | 1H30017MB              | VALVE BODY GASKET                       | 1                  |                                                                                                                                |
| 25      | 1H90003MK              | SILENCER                                | 1                  |                                                                                                                                |
| 26      | 9B1210835              | BOLT M8 × 35                            | 4                  |                                                                                                                                |
| 27      | 1H30058MB              | SPACER                                  | 4                  |                                                                                                                                |
| 28      | 1H30054MB              | BASE                                    | 2                  |                                                                                                                                |
| 29      | 1H30055MB              | RUBBER FEET                             | 4                  |                                                                                                                                |
| 30      | 1H20045PM              | CENTER DISK                             | 2                  |                                                                                                                                |
| 32      | 9N2210800              | NUT M8                                  | 8                  |                                                                                                                                |
| 33      | 9W1211000              | PLAIN WASHER M10                        | 24                 |                                                                                                                                |
| 34      | 9W1211000              | PLAIN WASHER M8                         | 8                  |                                                                                                                                |
| 36      | 9N1611000              | NUT M10                                 | 12                 |                                                                                                                                |
| 30      | 3111011000             |                                         | 12                 |                                                                                                                                |