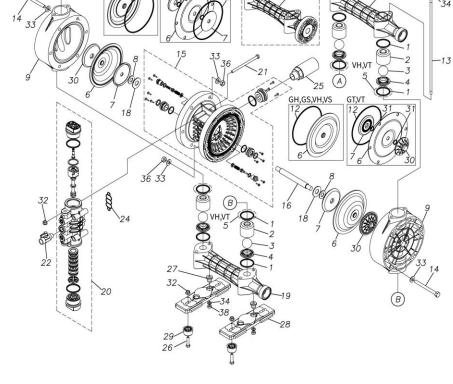

## ■ Parts List TC-X250GNN 1H00091MN

| Ref.No. | Parts No. | Description   | Parts<br>Component | Remark |
|---------|-----------|---------------|--------------------|--------|
| 1       | 9S1BP0044 | O RING P-44   | 8                  |        |
| 2       | 1H20039PB | VALVE STOPPER | 4                  |        |
| 3       | 1H20018BB | BALL          | 4                  |        |
| 4       | 1H20040PM | VALVE SEAT    | 4                  |        |
| 6       | 1H20021BB | DIAPHRAGM     | 2                  |        |
| 7       | 1H20022MM | CENTER DISK   | 2                  |        |
| 8       | 9W1211400 | WASHER M14    | 2                  |        |
| 9       | 1H20042PM | OUT CHAMBER   | 2                  |        |
| 13      | 1H30052MM | TIE ROD       | 4                  |        |
| 14      | 9B1291001 | BOLT M10×110  | 12                 |        |
| 15      | 1H10003MK | BODY ASSEMBLY | 1                  |        |

| Ref.No. | Parts No.              | Description                             | Parts<br>Component | Remark                                                                                                                         |
|---------|------------------------|-----------------------------------------|--------------------|--------------------------------------------------------------------------------------------------------------------------------|
| 15-1    | 1H10035MK              | BODY ECO RING ASSEMBLY                  | 1                  |                                                                                                                                |
| 15-2    | 1H30018MM              | THROAT BEARING                          | 2                  |                                                                                                                                |
| 15-3    | 9S2BA0018              | PACKING                                 | 2                  |                                                                                                                                |
| 15-4    | 9S1BJ2023              | O RING JASO-2023                        | 2                  |                                                                                                                                |
| 15-5    | 1H30019MM              | PILOT VALVE SEAT                        | 2                  | The parts of #15 are available with a set as                                                                                   |
| 15-6    | 9S1BP0011              | O RING P-11                             | 2                  | [1H10003MK:BODY ASSEMBLY]. This is also available individually.                                                                |
| 15-7    | 1H10009MK              | PILOT VALVE ASSEMBLY                    | 2                  |                                                                                                                                |
| 15-8    | 1H30020MM              | SPRING                                  | 2                  |                                                                                                                                |
| 15-9    | 1H30021MB              | SPRING SEAT                             | 2                  |                                                                                                                                |
| 15-10   | 9T7225016              | SCREW M5 × 16                           | 13                 |                                                                                                                                |
| 15-11   | 9S1BG0035              | O RING G-35                             | 1                  |                                                                                                                                |
| 15-12   | 1H30022MP              | BUSHING                                 | 1                  |                                                                                                                                |
| 16      | 1H20037MM              | CENTER ROD                              | 1                  |                                                                                                                                |
| 18      | 1H30016MB              | CUSHION                                 | 2                  |                                                                                                                                |
| 19      | 1H20044PN              | MANIFOLD                                | 2                  |                                                                                                                                |
|         |                        | MAIN VALVE ASSEMBLY                     |                    |                                                                                                                                |
| 20      | 1H10004MN              | RESET BUTTON                            | 1                  |                                                                                                                                |
| 20-1    | 1H30028MM              | O RING P-5                              | 1                  |                                                                                                                                |
| 20-2    | 9S1BP0005              |                                         | 1                  | The parts of #20 are available with a set as                                                                                   |
| 20-3    | 1H30029MB              | CAP A                                   | 1                  | [1H10004MN:MAIN VALVE ASSEMBLY]. This                                                                                          |
| 20-4    | 9S1BP0045              | O RING P-45                             | 2                  | is also available individually.                                                                                                |
| 20-5    | 1H30032MB              | PACKING                                 | 1                  |                                                                                                                                |
| 20-6    | 1H10002MK<br>1H30023MM | C SPOOL ASSEMBLY (Looped C®)  SEAL RING | 5                  |                                                                                                                                |
| 20 0 1  |                        |                                         |                    | The parts of #20-6 are available with a set as [1H10002MK: C SPOOL ASSEMBLY (Looped C®)]. This is also available individually. |
| 20-7    | 1H10006MK              | SLEEVE ASSEMBLY                         | 1                  | The parts of #20 are available with a set as [1H10004MN: MAIN VALVE ASSEMBLY]. This is also available individually.            |
| 20-7-1  | 9S1BJ2030              | O RING JASO-2030                        | 6                  | The parts of #20-7 are available with a set as [1H10006MK:SLEEVE ASSEMBLY]. This is also available individually.               |
| 20-8    | 1H10007MN              | VALVE BODY ASSEMBLY                     | 1                  | The parts of #20 are available with a set as                                                                                   |
| 20-9    | 1H30030MB              | CUSHION                                 | 1                  | [1H10004MN:MAIN VALVE ASSEMBLY]. This is also available individually.                                                          |
| 20-10   | 1H30031MB              | CAP B                                   | 1                  |                                                                                                                                |
| 21      | 9B1290800              | BOLT M8 × 130                           | 4                  |                                                                                                                                |
| 22      | 1H90002MN              | BALL VALVE                              | 1                  |                                                                                                                                |
| 24      | 1H30017MB              | VALVE BODY GASKET                       | 1                  |                                                                                                                                |
| 25      | 1H90003MK              | SILENCER                                | 1                  |                                                                                                                                |
| 26      | 9B1210835              | BOLT M8 × 35                            | 4                  |                                                                                                                                |
| 27      | 1H30058MB              | SPACER                                  | 4                  |                                                                                                                                |
| 28      | 1H30054MB              | BASE                                    | 2                  |                                                                                                                                |
| 29      | 1H30055MB              | RUBBER FEET                             | 4                  |                                                                                                                                |
| 30      | 1H20045PM              | CENTER DISK                             | 2                  |                                                                                                                                |
| 32      | 9N2210800              | NUT M8                                  | 8                  |                                                                                                                                |
| 33      | 9W1211000              | PLAIN WASHER M10                        | 24                 |                                                                                                                                |
| 34      | 9W1211000              | PLAIN WASHER M8                         | 8                  |                                                                                                                                |
| 36      | 9N1611000              | NUT M10                                 | 12                 |                                                                                                                                |
| 30      | 3111011000             |                                         | 12                 |                                                                                                                                |

| Ref.No. | Parts No. | Description | Parts<br>Component | Remark |
|---------|-----------|-------------|--------------------|--------|
| 38      | 9N1610800 | NUT M8      | 8                  | ·      |