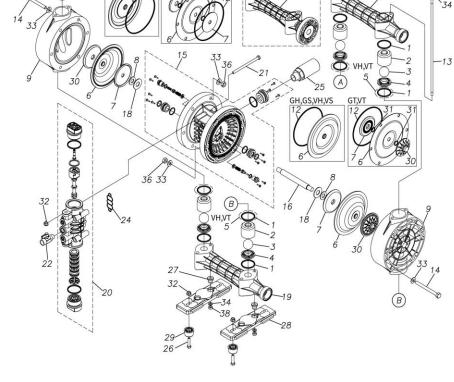

## ■ Parts List TC-X250GCN 1H00090MN

| Ref.No. | Parts No. | Description   | Parts<br>Component | Remark |
|---------|-----------|---------------|--------------------|--------|
| 1       | 9S1BP0044 | O RING P-44   | 8                  |        |
| 2       | 1H20039PB | VALVE STOPPER | 4                  |        |
| 3       | 1H20018NB | BALL          | 4                  |        |
| 4       | 1H20040PM | VALVE SEAT    | 4                  |        |
| 6       | 1H20021NB | DIAPHRAGM     | 2                  |        |
| 7       | 1H20022MM | CENTER DISK   | 2                  |        |
| 8       | 9W1211400 | WASHER M14    | 2                  |        |
| 9       | 1H20042PM | OUT CHAMBER   | 2                  |        |
| 13      | 1H30052MM | TIE ROD       | 4                  |        |
| 14      | 9B1291001 | BOLT M10×110  | 12                 |        |
| 15      | 1H10003MK | BODY ASSEMBLY | 1                  |        |

| Ref.No.  | Parts No. | Description                  | Parts<br>Component | Remark                                                                                                                        |
|----------|-----------|------------------------------|--------------------|-------------------------------------------------------------------------------------------------------------------------------|
| 15-1     | 1H10035MK | BODY ECO RING ASSEMBLY       | 1                  |                                                                                                                               |
| 15-2     | 1H30018MM | THROAT BEARING               | 2                  |                                                                                                                               |
| 15-3     | 9S2BA0018 | PACKING                      | 2                  |                                                                                                                               |
| 15-4     | 9S1BJ2023 | O RING JASO-2023             | 2                  |                                                                                                                               |
| 15-5     | 1H30019MM | PILOT VALVE SEAT             | 2                  | The parts of #15 are available with a set as [1H10003MK:BODY ASSEMBLY]. This is also available individually.                  |
| 15-6     | 9S1BP0011 | O RING P-11                  | 2                  |                                                                                                                               |
| 15-7     | 1H10009MK | PILOT VALVE ASSEMBLY         | 2                  |                                                                                                                               |
| 15-8     | 1H30020MM | SPRING                       | 2                  |                                                                                                                               |
| 15-9     | 1H30021MB | SPRING SEAT                  | 2                  |                                                                                                                               |
| 15-10    | 9T7225016 | SCREW M5 × 16                | 13                 |                                                                                                                               |
| 15-11    | 9S1BG0035 | O RING G-35                  | 1                  |                                                                                                                               |
| 15-12    | 1H30022MP | BUSHING                      | 1                  |                                                                                                                               |
| 16       | 1H20037MM | CENTER ROD                   | 1                  |                                                                                                                               |
| 18       | 1H30016MB | CUSHION                      | 2                  |                                                                                                                               |
|          |           | MANIFOLD                     |                    |                                                                                                                               |
| 19       | 1H20044PN |                              | 2                  |                                                                                                                               |
| 20       | 1H10004MN | MAIN VALVE ASSEMBLY          | 1                  |                                                                                                                               |
| 20-1     | 1H30028MM | RESET BUTTON                 | 1                  |                                                                                                                               |
| 20-2     | 9S1BP0005 | O RING P-5                   | 1                  | The parts of #20 are available with a set as                                                                                  |
| 20-3     | 1H30029MB | CAP A                        | 1                  | [1H10004MN:MAIN VALVE ASSEMBLY]. This                                                                                         |
| 20-4     | 9S1BP0045 | O RING P-45                  | 2                  | is also available individually.                                                                                               |
| 20-5     | 1H30032MB | PACKING                      | 1                  |                                                                                                                               |
| 20-6     | 1H10002MK | C SPOOL ASSEMBLY (Looped C®) | 1                  |                                                                                                                               |
|          |           |                              |                    | The parts of #20-6 are available with a set as [1H10002MK:C SPOOL ASSEMBLY (Looped C®)]. This is also available individually. |
| 20-7     | 1H10006MK | SLEEVE ASSEMBLY              | 1                  | The parts of #20 are available with a set as [1H10004MN: MAIN VALVE ASSEMBLY]. This is also available individually.           |
| 20-7-1   | 9S1BJ2030 | O RING JASO-2030             | 6                  | The parts of #20-7 are available with a set as [1H10006MK:SLEEVE ASSEMBLY]. This is also available individually.              |
| 20-8     | 1H10007MN | VALVE BODY ASSEMBLY          | 1                  | The parts of #20 are available with a set as [1H10004MN: MAIN VALVE ASSEMBLY]. This is also available individually.           |
| 20-9     | 1H30030MB | CUSHION                      | 1                  |                                                                                                                               |
| 20-10    | 1H30031MB | CAP B                        | 1                  |                                                                                                                               |
| 21       | 9B1290800 | BOLT M8×130                  | 4                  |                                                                                                                               |
| 22       | 1H90002MN | BALL VALVE                   | 1                  |                                                                                                                               |
| 24       | 1H30017MB | VALVE BODY GASKET            | 1                  |                                                                                                                               |
| 25       | 1H90003MK | SILENCER                     | 1                  |                                                                                                                               |
| 26       | 9B1210835 | BOLT M8×35                   | 4                  |                                                                                                                               |
| 27       | 1H30058MB | SPACER                       | 4                  |                                                                                                                               |
| 28       | 1H30054MB | BASE                         | 2                  |                                                                                                                               |
| 29       | 1H30055MB | RUBBER FEET                  | 4                  |                                                                                                                               |
| 30       | 1H20045PM | CENTER DISK                  | 2                  |                                                                                                                               |
| 32       | 9N2210800 | NUT M8                       | 8                  |                                                                                                                               |
|          |           | PLAIN WASHER M10             |                    |                                                                                                                               |
| 33<br>34 | 9W1211000 | PLAIN WASHER M8              | 8                  |                                                                                                                               |
| .14      | 9W1210800 | I LIGHT TO COLLECT IND       | ŏ                  |                                                                                                                               |

| Ref.No. | Parts No. | Description | Parts<br>Component | Remark |
|---------|-----------|-------------|--------------------|--------|
| 38      | 9N1610800 | NUT M8      | 8                  |        |