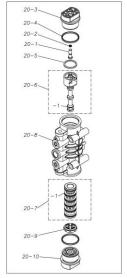

| Ref.No.  | Parts No. | Description                  | Parts<br>Component | Remark                                                                                                                        |
|----------|-----------|------------------------------|--------------------|-------------------------------------------------------------------------------------------------------------------------------|
| 15-1     | 1H10035MK | BODY ECO RING ASSEMBLY       | 1                  |                                                                                                                               |
| 15-2     | 1H30018MM | THROAT BEARING               | 2                  |                                                                                                                               |
| 15-3     | 9S2BA0018 | PACKING                      | 2                  |                                                                                                                               |
| 15-4     | 9S1BJ2023 | O RING JASO-2023             | 2                  |                                                                                                                               |
| 15-5     | 1H30019MM | PILOT VALVE SEAT             | 2                  | The parts of #15 are available with a set as [1H10003MK:BODY ASSEMBLY]. This is also available individually.                  |
| 15-6     | 9S1BP0011 | O RING P-11                  | 2                  |                                                                                                                               |
| 15-7     | 1H10009MK | PILOT VALVE ASSEMBLY         | 2                  |                                                                                                                               |
| 15-8     | 1H30020MM | SPRING                       | 2                  |                                                                                                                               |
| 15-9     | 1H30021MB | SPRING SEAT                  | 2                  |                                                                                                                               |
| 15-10    | 9T7225016 | SCREW M5 × 16                | 13                 |                                                                                                                               |
| 15-11    | 9S1BG0035 | O RING G-35                  | 1                  |                                                                                                                               |
| 15-12    | 1H30022MP | BUSHING                      | 1                  |                                                                                                                               |
| 16       | 1H20037MM | CENTER ROD                   | 1                  |                                                                                                                               |
| 18       | 1H30016MB | CUSHION                      | 2                  |                                                                                                                               |
|          |           | MANIFOLD                     |                    |                                                                                                                               |
| 19       | 1H20044PN |                              | 2                  |                                                                                                                               |
| 20       | 1H10004MN | MAIN VALVE ASSEMBLY          | 1                  |                                                                                                                               |
| 20-1     | 1H30028MM | RESET BUTTON                 | 1                  |                                                                                                                               |
| 20-2     | 9S1BP0005 | O RING P-5                   | 1                  | The parts of #20 are available with a set as                                                                                  |
| 20-3     | 1H30029MB | CAP A                        | 1                  | [1H10004MN:MAIN VALVE ASSEMBLY]. This                                                                                         |
| 20-4     | 9S1BP0045 | O RING P-45                  | 2                  | is also available individually.                                                                                               |
| 20-5     | 1H30032MB | PACKING                      | 1                  |                                                                                                                               |
| 20-6     | 1H10002MK | C SPOOL ASSEMBLY (Looped C®) | 1                  |                                                                                                                               |
|          |           |                              |                    | The parts of #20-6 are available with a set as [1H10002MK:C SPOOL ASSEMBLY (Looped C®)]. This is also available individually. |
| 20-7     | 1H10006MK | SLEEVE ASSEMBLY              | 1                  | The parts of #20 are available with a set as [1H10004MN: MAIN VALVE ASSEMBLY]. This is also available individually.           |
| 20-7-1   | 9S1BJ2030 | O RING JASO-2030             | 6                  | The parts of #20-7 are available with a set as [1H10006MK:SLEEVE ASSEMBLY]. This is also available individually.              |
| 20-8     | 1H10007MN | VALVE BODY ASSEMBLY          | 1                  | The parts of #20 are available with a set as [1H10004MN: MAIN VALVE ASSEMBLY]. This is also available individually.           |
| 20-9     | 1H30030MB | CUSHION                      | 1                  |                                                                                                                               |
| 20-10    | 1H30031MB | CAP B                        | 1                  |                                                                                                                               |
| 21       | 9B1290800 | BOLT M8×130                  | 4                  |                                                                                                                               |
| 22       | 1H90002MN | BALL VALVE                   | 1                  |                                                                                                                               |
| 24       | 1H30017MB | VALVE BODY GASKET            | 1                  |                                                                                                                               |
| 25       | 1H90003MK | SILENCER                     | 1                  |                                                                                                                               |
| 26       | 9B1210835 | BOLT M8×35                   | 4                  |                                                                                                                               |
| 27       | 1H30058MB | SPACER                       | 4                  |                                                                                                                               |
| 28       | 1H30054MB | BASE                         | 2                  |                                                                                                                               |
| 29       | 1H30055MB | RUBBER FEET                  | 4                  |                                                                                                                               |
| 30       | 1H20045PM | CENTER DISK                  | 2                  |                                                                                                                               |
| 32       | 9N2210800 | NUT M8                       | 8                  |                                                                                                                               |
|          |           | PLAIN WASHER M10             |                    |                                                                                                                               |
| 33<br>34 | 9W1211000 | PLAIN WASHER M8              | 8                  |                                                                                                                               |
| .14      | 9W1210800 | I LIGHT TO COLLECT IND       | ŏ                  |                                                                                                                               |