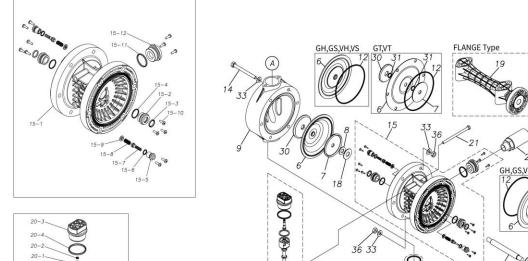

## ■ Parts List TC-X250GCN 1H00090MN

| Ref.No. | Parts No. | Description   | Parts<br>Component | Remark |
|---------|-----------|---------------|--------------------|--------|
| 1       | 9S1BP0044 | O RING P-44   | 8                  |        |
| 2       | 1H20039PB | VALVE STOPPER | 4                  |        |
| 3       | 1H20018NB | BALL          | 4                  |        |
| 4       | 1H20040PM | VALVE SEAT    | 4                  |        |
| 6       | 1H20021NB | DIAPHRAGM     | 2                  |        |
| 7       | 1H20022MM | CENTER DISK   | 2                  |        |
| 8       | 9W1211400 | WASHER M14    | 2                  |        |
| 9       | 1H20042PM | OUT CHAMBER   | 2                  |        |
| 13      | 1H30052MM | TIE ROD       | 4                  |        |
| 14      | 9B1291001 | BOLT M10×110  | 12                 |        |
| 15      | 1H10003MK | BODY ASSEMBLY | 1                  |        |

| Ref.No.  | Parts No. | Description                  | Parts<br>Component | Remark                                                                                                                        |
|----------|-----------|------------------------------|--------------------|-------------------------------------------------------------------------------------------------------------------------------|
| 15-1     | 1H10035MK | BODY ECO RING ASSEMBLY       | 1                  |                                                                                                                               |
| 15-2     | 1H30018MM | THROAT BEARING               | 2                  |                                                                                                                               |
| 15-3     | 9S2BA0018 | PACKING                      | 2                  |                                                                                                                               |
| 15-4     | 9S1BJ2023 | O RING JASO-2023             | 2                  |                                                                                                                               |
| 15-5     | 1H30019MM | PILOT VALVE SEAT             | 2                  | The parts of #15 are available with a set as [1H10003MK:BODY ASSEMBLY]. This is also available individually.                  |
| 15-6     | 9S1BP0011 | O RING P-11                  | 2                  |                                                                                                                               |
| 15-7     | 1H10009MK | PILOT VALVE ASSEMBLY         | 2                  |                                                                                                                               |
| 15-8     | 1H30020MM | SPRING                       | 2                  |                                                                                                                               |
| 15-9     | 1H30021MB | SPRING SEAT                  | 2                  |                                                                                                                               |
| 15-10    | 9T7225016 | SCREW M5 × 16                | 13                 |                                                                                                                               |
| 15-11    | 9S1BG0035 | O RING G-35                  | 1                  |                                                                                                                               |
| 15-12    | 1H30022MP | BUSHING                      | 1                  |                                                                                                                               |
| 16       | 1H20037MM | CENTER ROD                   | 1                  |                                                                                                                               |
| 18       | 1H30016MB | CUSHION                      | 2                  |                                                                                                                               |
|          |           | MANIFOLD                     |                    |                                                                                                                               |
| 19       | 1H20044PN |                              | 2                  |                                                                                                                               |
| 20       | 1H10004MN | MAIN VALVE ASSEMBLY          | 1                  |                                                                                                                               |
| 20-1     | 1H30028MM | RESET BUTTON                 | 1                  |                                                                                                                               |
| 20-2     | 9S1BP0005 | O RING P-5                   | 1                  | The parts of #20 are available with a set as                                                                                  |
| 20-3     | 1H30029MB | CAP A                        | 1                  | [1H10004MN:MAIN VALVE ASSEMBLY]. This                                                                                         |
| 20-4     | 9S1BP0045 | O RING P-45                  | 2                  | is also available individually.                                                                                               |
| 20-5     | 1H30032MB | PACKING                      | 1                  |                                                                                                                               |
| 20-6     | 1H10002MK | C SPOOL ASSEMBLY (Looped C®) | 1                  |                                                                                                                               |
|          |           |                              |                    | The parts of #20-6 are available with a set as [1H10002MK:C SPOOL ASSEMBLY (Looped C®)]. This is also available individually. |
| 20-7     | 1H10006MK | SLEEVE ASSEMBLY              | 1                  | The parts of #20 are available with a set as [1H10004MN: MAIN VALVE ASSEMBLY]. This is also available individually.           |
| 20-7-1   | 9S1BJ2030 | O RING JASO-2030             | 6                  | The parts of #20-7 are available with a set as [1H10006MK:SLEEVE ASSEMBLY]. This is also available individually.              |
| 20-8     | 1H10007MN | VALVE BODY ASSEMBLY          | 1                  | The parts of #20 are available with a set as [1H10004MN: MAIN VALVE ASSEMBLY]. This is also available individually.           |
| 20-9     | 1H30030MB | CUSHION                      | 1                  |                                                                                                                               |
| 20-10    | 1H30031MB | CAP B                        | 1                  |                                                                                                                               |
| 21       | 9B1290800 | BOLT M8×130                  | 4                  |                                                                                                                               |
| 22       | 1H90002MN | BALL VALVE                   | 1                  |                                                                                                                               |
| 24       | 1H30017MB | VALVE BODY GASKET            | 1                  |                                                                                                                               |
| 25       | 1H90003MK | SILENCER                     | 1                  |                                                                                                                               |
| 26       | 9B1210835 | BOLT M8×35                   | 4                  |                                                                                                                               |
| 27       | 1H30058MB | SPACER                       | 4                  |                                                                                                                               |
| 28       | 1H30054MB | BASE                         | 2                  |                                                                                                                               |
| 29       | 1H30055MB | RUBBER FEET                  | 4                  |                                                                                                                               |
| 30       | 1H20045PM | CENTER DISK                  | 2                  |                                                                                                                               |
| 32       | 9N2210800 | NUT M8                       | 8                  |                                                                                                                               |
|          |           | PLAIN WASHER M10             |                    |                                                                                                                               |
| 33<br>34 | 9W1211000 | PLAIN WASHER M8              | 8                  |                                                                                                                               |
| .14      | 9W1210800 | I LIGHT TO COLLECT IND       | ŏ                  |                                                                                                                               |