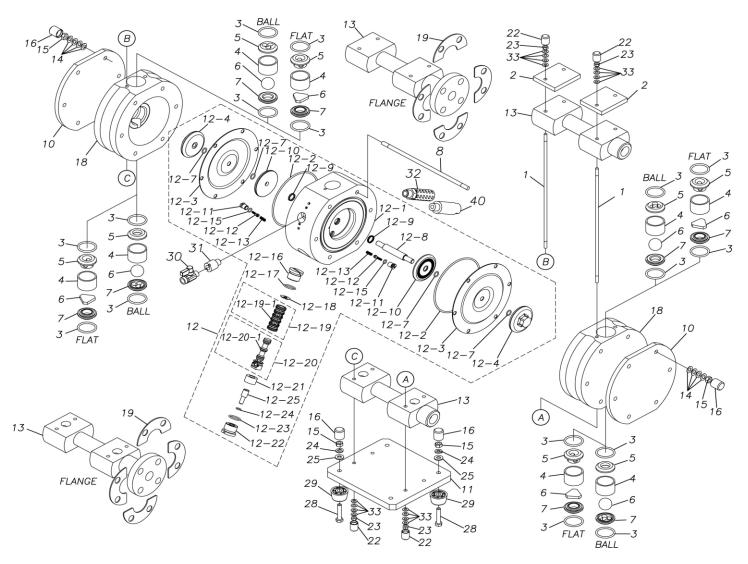

### Model: TC-X200HTN

Model Number: 1G00053MN

The part list and exploded view drawing as attached below indicate the full list of parts for the above mentioned pump model.

When ordering parts take care to select the correct model pump and required parts. Also be aware that models may change over time as improvements are made so crossreferencing the pumps serial number assembly date and service code are also recommended.

#### Parts List

TC-X200HTN

1G00053MN

| Ref.No. | Parts No. | Description         | Parts<br>Component | Remark |
|---------|-----------|---------------------|--------------------|--------|
| 1       | 1G30031MM | TIE ROD             | 4                  |        |
| 2       | 1G30032MM | REINFORCEMENT PLATE | 2                  |        |
| 3       | 9S1TP0034 | O RING P-34         | 8                  |        |
| 4       | 1G20029TM | VALVE GUIDE         | 4                  |        |
| 5       | 1G20030TM | VALVE STOPPER       | 4                  |        |
| 6       | 1G20008TM | BALL                | 4                  |        |
| 7       | 1G20031TM | VALVE SEAT          | 4                  |        |
| 8       | 1G30033MM | TIE ROD             | 6                  |        |
| 10      | 1G30034MM | REINFORCEMENT PLATE | 2                  |        |
| 11      | 1G30035MM | BASE                | 1                  |        |
| 12      | 1G10007MP | BODY ASSEMBLY       | 1                  |        |

#### TC-X200HTN

#### 1G00053MN

| Ref.No.  | Parts No.              | Description                  | Parts<br>Component | Remark                                                                                                                         |
|----------|------------------------|------------------------------|--------------------|--------------------------------------------------------------------------------------------------------------------------------|
| 12-1     | 1G10006MP              | BODY ASSEMBLY                | 1                  | The parts of #12 are available with a set as<br>[1G10007MP:BODY ASSEMBLY]. This is also<br>available individually.             |
| 12-2     | 9S1TG0130              | O RING G-130                 | 2                  |                                                                                                                                |
| 12-3     | 1G20026T5              | DIAPHRAGM                    | 2                  |                                                                                                                                |
| 12-4     | 1G20027TM              | CENTER DISK                  | 2                  |                                                                                                                                |
| 12-7     | 9S1TP0010              | O RING P-10                  | 4                  |                                                                                                                                |
| 12-8     | 1G20028MM              | CENTER ROD                   | 1                  |                                                                                                                                |
| 12-9     | 9S2VA0014              | PACKING                      | 2                  |                                                                                                                                |
| 12-10    | 1G30027MM              | CENTER DISK                  | 2                  |                                                                                                                                |
| 12-11    | 1D30025MM              | PILOT VALVE SEAT             | 2                  |                                                                                                                                |
| 12-12    | 1D10012MK              | PILOT VALVE ASSEMBLY         | 2                  |                                                                                                                                |
| 12-13    | 1D30027MM              | SPRING                       | 2                  |                                                                                                                                |
| 12-15    | 9S1VP0007              | O RING P-7                   | 2                  |                                                                                                                                |
| 12-16    | 1G30028MM              | САР                          | 1                  |                                                                                                                                |
| 12-17    | 1E30029MB              | SPRING STOPPER               | 1                  |                                                                                                                                |
| 12-18    | 1E30025MB              | CUSHION                      | 1                  |                                                                                                                                |
| 12-19    | 1E10004MK              | SLEEVE ASSEMBLY              | 1                  |                                                                                                                                |
| 12-19-1  | 9S1BA0018              | O RING AS568-018             | 6                  | The parts of $#12-19$ are available with a set as                                                                              |
|          |                        |                              |                    | [1E10004MK:SLEEVE ASSEMBLY]. This is also available individually.                                                              |
| 12-20    | 1E10035MK              | C SPOOL ASSEMBLY (Looped C®) | 1                  | The parts of #12 are available with a set as [1G10007MP : BODY ASSEMBLY]. This is also available individually.                 |
| 12-20-1  | 1E30031MM              | SEAL RING                    | 5                  | The parts of #12–20 are available with a set as [1E10035MK:C SPOOL ASSEMBLY (Looped C®)]. This is also available individually. |
| 12-21    | 1G30029MM              | SPACER                       | 1                  |                                                                                                                                |
| 12-22    | 1D30029MM              | САР                          | 1                  | The parts of #12 are available with a set as<br>[1G10007MP : BODY ASSEMBLY]. This is also<br>available individually.           |
| 12-23    | 9S1VP0022              | O RING P-22                  | 2                  |                                                                                                                                |
| 12-24    | 9S1VP0008              | O RING P-8                   | 1                  |                                                                                                                                |
| 12-25    | 1G30030MM              | RESET BUTTON                 | 1                  |                                                                                                                                |
| 13       | 1G20032TN              | MANIFOLD                     | 2                  |                                                                                                                                |
| 13       | 9W3210800              | CONED DISK SPRING M8         | 48                 |                                                                                                                                |
|          |                        | NUT M8                       | 16                 |                                                                                                                                |
| 15<br>16 | 9N1210800<br>1E30069TB | САР                          | 16                 |                                                                                                                                |
|          |                        | OUT CHAMBER                  |                    |                                                                                                                                |
| 18       | 1G20033TM              | CAP                          | 2                  |                                                                                                                                |
| 22       | 1E30037TB              |                              | 8                  |                                                                                                                                |
| 23       | 9N1210600              |                              | 8                  |                                                                                                                                |
| 24       | 9W2210800              | SPRING LOCK WASHER M8        | 4                  |                                                                                                                                |
| 25       | 9W1210800              | PLAIN WASHER M8              | 4                  |                                                                                                                                |
| 28       | 9B1220840              | BOLT M8 × 40                 | 4                  |                                                                                                                                |
| 29       | 1H30055MB              | RUBBER FEET                  | 4                  |                                                                                                                                |
| 30       | 1E90002MN              | BALL VALVE                   | 1                  |                                                                                                                                |
| 31       | 1D30036MN              | UNION                        | 1                  |                                                                                                                                |
| 32       | 1D90001MP              | SILENCER                     | 1                  |                                                                                                                                |
| 33       | 9W3210600              | CONED DISK SPRING M6         | 32                 |                                                                                                                                |
| 40       | 1D30037MN              | UNION                        | 1                  |                                                                                                                                |