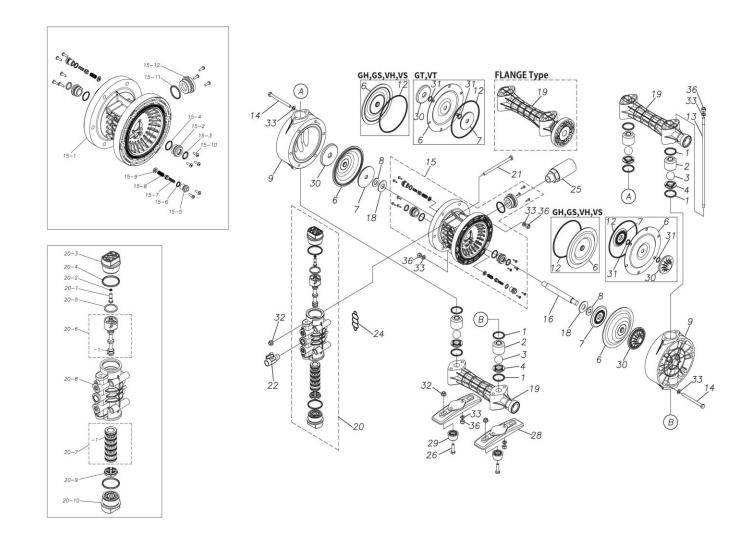

## **Exploded View Drawing and Parts List**

Model: TC-X200GHA

Model Number: 1G00045MN

The part list and exploded view drawing as attached below indicate the full list of parts for the above mentioned pump model.

## ■ Parts List TC-X200GHA 1G00045MN

| Ref.No. | Parts No. | Description   | Parts<br>Component | Remark |
|---------|-----------|---------------|--------------------|--------|
| 1       | 9S1BP0034 | O RING P-34   | 8                  |        |
| 2       | 1G20006PB | VALVE STOPPER | 4                  |        |
| 3       | 1G20007BB | BALL          | 4                  |        |
| 4       | 1G20009PM | VALVE SEAT    | 4                  |        |
| 6       | 1G20012HB | DIAPHRAGM     | 2                  |        |
| 7       | 1H20026TM | CENTER DISK   | 2                  |        |
| 8       | 9W1211400 | WASHER M14    | 2                  |        |
| 9       | 1G20013PM | OUT CHAMBER   | 2                  |        |
| 12      | 9S1BG0130 | O RING G-130  | 2                  |        |
| 13      | 1G30018MM | TIE ROD       | 4                  |        |
| 14      | 9B1220895 | BOLT M8×95    | 12                 |        |
| 15      | 1G10003MK | BODY ASSEMBLY | 1                  |        |

| Ref.No. | Parts No. | Description                  | Parts<br>Component | Remark                                                                                                                         |
|---------|-----------|------------------------------|--------------------|--------------------------------------------------------------------------------------------------------------------------------|
| 15-1    | 1G30019MB | BODY                         | 1                  |                                                                                                                                |
| 15-2    | 1H30018MM | THROAT BEARING               | 2                  |                                                                                                                                |
| 15-3    | 9S2BA0018 | PACKING                      | 2                  |                                                                                                                                |
| 15-4    | 9S1BJ2023 | O RING JASO-2023             | 2                  | The parts of #15 are available with a set as                                                                                   |
| 15-5    | 1H30019MM | PILOT VALVE SEAT             | 2                  |                                                                                                                                |
| 15-6    | 9S1BP0011 | O RING P-11                  | 2                  | [1G10003MK:BODY ASSEMBLY]. This is also available individually.                                                                |
| 15-7    | 1H10009MK | PILOT VALVE ASSEMBLY         | 2                  |                                                                                                                                |
| 15-8    | 1H30020MM | SPRING                       | 2                  |                                                                                                                                |
| 15-9    | 1H30021MB | SPRING SEAT                  | 2                  |                                                                                                                                |
| 15-10   | 9T7225016 | SCREW M5 × 16                | 13                 |                                                                                                                                |
| 15-11   | 9S1BG0035 | O RING G-35                  | 1                  |                                                                                                                                |
| 15-12   | 1H30022MP | BUSHING                      | 1                  |                                                                                                                                |
| 16      | 1G20014MM | CENTER ROD                   | 1                  |                                                                                                                                |
| 18      | 1H30016MB | CUSHION                      | 2                  |                                                                                                                                |
| 19      | 1G20016PM | MANIFOLD                     | 2                  |                                                                                                                                |
| 20      |           | MAIN VALVE ASSEMBLY          | 1                  |                                                                                                                                |
|         | 1H10004MN | RESET BUTTON                 |                    |                                                                                                                                |
| 20-1    | 1H30028MM |                              | 1                  |                                                                                                                                |
| 20-2    | 9S1BP0005 | O RING P-5                   | 1                  | The parts of #20 are available with a set as                                                                                   |
| 20-3    | 1H30029MB | CAP A                        | 1                  | [1H10004MN:MAIN VALVE ASSEMBLY]. This                                                                                          |
| 20-4    | 9S1BP0045 | O RING P-45                  | 2                  | is also available individually.                                                                                                |
| 20-5    | 1H30032MB | PACKING                      | 1                  |                                                                                                                                |
| 20-6    | 1H10002MK | C SPOOL ASSEMBLY (Looped C®) | 1                  |                                                                                                                                |
| 20-6-1  | 1H30023MM | SEAL RING                    | 5                  | The parts of #20-6 are available with a set as [1H10002MK: C SPOOL ASSEMBLY (Looped C®)]. This is also available individually. |
| 20-7    | 1H10006MK | SLEEVE ASSEMBLY              | 1                  | The parts of #20 are available with a set as [1H10004MN:MAIN VALVE ASSEMBLY]. This is also available individually.             |
| 20-7-1  | 9S1BJ2030 | O RING JASO-2030             | 6                  | The parts of #20-7 are available with a set as [1H10006MK:SLEEVE ASSEMBLY]. This is also available individually.               |
| 20-8    | 1H10007MN | VALVE BODY ASSEMBLY          | 1                  | The parts of #20 are available with a set as [1H10004MN:MAIN VALVE ASSEMBLY]. This is also available individually.             |
| 20-9    | 1H30030MB | CUSHION                      | 1                  |                                                                                                                                |
| 20-10   | 1H30031MB | CAP B                        | 1                  |                                                                                                                                |
| 21      | 9B1290800 | BOLT M8×130                  | 4                  |                                                                                                                                |
| 22      | 1G90001MN | BALL VALVE                   | 1                  |                                                                                                                                |
| 24      | 1H30017MB | VALVE BODY GASKET            | 1                  |                                                                                                                                |
| 25      | 1H90003MK | SILENCER                     | 1                  |                                                                                                                                |
| 26      | 9B1210830 | BOLT M8×30                   | 4                  |                                                                                                                                |
| 28      | 1G30022PB | BASE                         | 2                  |                                                                                                                                |
| 29      | 1H30055MB | RUBBER FEET                  | 4                  |                                                                                                                                |
| 30      | 1G20017PM | CENTER DISK                  | 2                  |                                                                                                                                |
| 32      | 9N2210800 | NUT M8                       | 8                  |                                                                                                                                |
| 33      | 9W1210800 | PLAIN WASHER M8              | 32                 |                                                                                                                                |
| 36      | 9N1610800 | NUT M8                       | 20                 |                                                                                                                                |