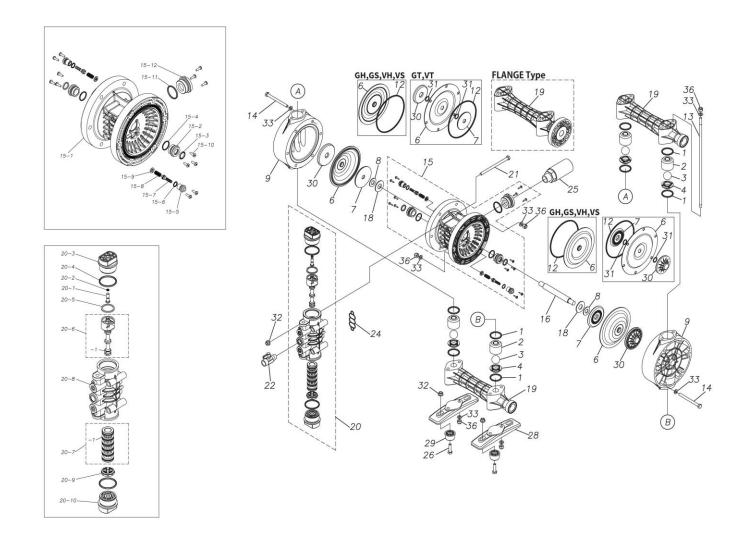

## **Exploded View Drawing and Parts List**

Model: TC-X200GTA

Model Number: 1G00044MN

The part list and exploded view drawing as attached below indicate the full list of parts for the above mentioned pump model.

When ordering parts take care to select the correct model pump and required parts. Also be aware that models may change over time as improvements are made so cross-referencing the pumps serial number assembly date and service code are also recommended.

## ■ Parts List TC-X200GTA 1G00044MN

| Ref.No. | Parts No. | Description   | Parts<br>Component | Remark |
|---------|-----------|---------------|--------------------|--------|
| 1       | 9S1TP0034 | O RING P-34   | 8                  |        |
| 2       | 1G20006PB | VALVE STOPPER | 4                  |        |
| 3       | 1G20008TM | BALL          | 4                  |        |
| 4       | 1G20009PM | VALVE SEAT    | 4                  |        |
| 6       | 1G20021T5 | DIAPHRAGM     | 2                  |        |
| 7       | 1G30024MM | CENTER DISK   | 2                  |        |
| 9       | 1G20013PM | OUT CHAMBER   | 2                  |        |
| 12      | 9S1BG0130 | O RING G-130  | 2                  |        |
| 13      | 1G30018MM | TIE ROD       | 4                  |        |
| 14      | 9B1220895 | BOLT M8×95    | 12                 |        |
| 15      | 1G10003MK | BODY ASSEMBLY | 1                  |        |

| Ref.No.        | Parts No.              | Description                             | Parts<br>Component | Remark                                                                                                                         |
|----------------|------------------------|-----------------------------------------|--------------------|--------------------------------------------------------------------------------------------------------------------------------|
| 15-1           | 1G30019MB              | BODY                                    | 1                  |                                                                                                                                |
| 15-2           | 1H30018MM              | THROAT BEARING                          | 2                  |                                                                                                                                |
| 15-3           | 9S2BA0018              | PACKING                                 | 2                  |                                                                                                                                |
| 15-4           | 9S1BJ2023              | O RING JASO-2023                        | 2                  | The parts of #15 are available with a set as [1G10003MK:BODY ASSEMBLY]. This is also available individually.                   |
| 15-5           | 1H30019MM              | PILOT VALVE SEAT                        | 2                  |                                                                                                                                |
| 15-6           | 9S1BP0011              | O RING P-11                             | 2                  |                                                                                                                                |
| 15-7           | 1H10009MK              | PILOT VALVE ASSEMBLY                    | 2                  |                                                                                                                                |
| 15-8           | 1H30020MM              | SPRING                                  | 2                  |                                                                                                                                |
| 15-9           | 1H30021MB              | SPRING SEAT                             | 2                  |                                                                                                                                |
| 15-10          | 9T7225016              | SCREW M5 × 16                           | 13                 |                                                                                                                                |
| 15-11          | 9S1BG0035              | O RING G-35                             | 1                  |                                                                                                                                |
| 15-12          | 1H30022MP              | BUSHING                                 | 1                  |                                                                                                                                |
| 16             | 1G20014MM              | CENTER ROD                              | 1                  |                                                                                                                                |
| 18             | 1H30016MB              | CUSHION                                 | 2                  |                                                                                                                                |
| 19             | 1G20016PM              | MANIFOLD                                | 2                  |                                                                                                                                |
| 20             | 1H10004MN              | MAIN VALVE ASSEMBLY                     | 1                  |                                                                                                                                |
| 20-1           | 1H30028MM              | RESET BUTTON                            | 1                  |                                                                                                                                |
| 20-1           | 9S1BP0005              | O RING P-5                              | 1                  |                                                                                                                                |
|                |                        | CAP A                                   | -                  | The parts of #20 are available with a set as                                                                                   |
| 20-3           | 1H30029MB              | O RING P-45                             | 1                  | [1H10004MN: MAIN VALVE ASSEMBLY]. This                                                                                         |
| 20-4           | 9S1BP0045              |                                         | 2                  | is also available individually.                                                                                                |
| 20-5           | 1H30032MB              | PACKING                                 | 1                  |                                                                                                                                |
| 20-6<br>20-6-1 | 1H10002MK<br>1H30023MM | C SPOOL ASSEMBLY (Looped C®)  SEAL RING | 5                  |                                                                                                                                |
| 20 0 1         | TT TO COLONIA          |                                         |                    | The parts of #20-6 are available with a set as [1H10002MK: C SPOOL ASSEMBLY (Looped C®)]. This is also available individually. |
| 20-7           | 1H10006MK              | SLEEVE ASSEMBLY                         | 1                  | The parts of #20 are available with a set as [1H10004MN:MAIN VALVE ASSEMBLY]. This is also available individually.             |
| 20-7-1         | 9S1BJ2030              | O RING JASO-2030                        | 6                  | The parts of #20-7 are available with a set as [1H10006MK:SLEEVE ASSEMBLY]. This is also available individually.               |
| 20-8           | 1H10007MN              | VALVE BODY ASSEMBLY                     | 1                  |                                                                                                                                |
|                |                        |                                         |                    | The parts of #20 are available with a set as [1H10004MN:MAIN VALVE ASSEMBLY]. This is also available individually.             |
| 20-9           | 1H30030MB              | CUSHION                                 | 1                  |                                                                                                                                |
| 20-10          | 1H30031MB              | CAP B                                   | 1                  |                                                                                                                                |
| 21             | 9B1290800              | BOLT M8×130                             | 4                  |                                                                                                                                |
| 22             | 1G90001MN              | BALL VALVE                              | 1                  |                                                                                                                                |
| 24             | 1H30017MB              | VALVE BODY GASKET                       | 1                  |                                                                                                                                |
| 25             | 1H90003MK              | SILENCER                                | 1                  |                                                                                                                                |
| 26             | 9B1210830              | BOLT M8×30                              | 4                  |                                                                                                                                |
| 28             | 1G30022PB              | BASE                                    | 2                  |                                                                                                                                |
| 29             | 1H30055MB              | RUBBER FEET                             | 4                  |                                                                                                                                |
| 30             | 1G20018PM              | CENTER DISK                             | 2                  |                                                                                                                                |
| 31             | 9S1TP0014              | O RING P-14                             | 4                  |                                                                                                                                |
| 32             | 9N2210800              | NUT M8                                  | 8                  |                                                                                                                                |
| 33             | 9W1210800              | PLAIN WASHER M8                         | 32                 |                                                                                                                                |
| 36             | 9W1210800<br>9N1610800 | NUT M8                                  | 20                 |                                                                                                                                |
| ან             | חחמחוםוווופ            | NOT NO                                  | 20                 |                                                                                                                                |