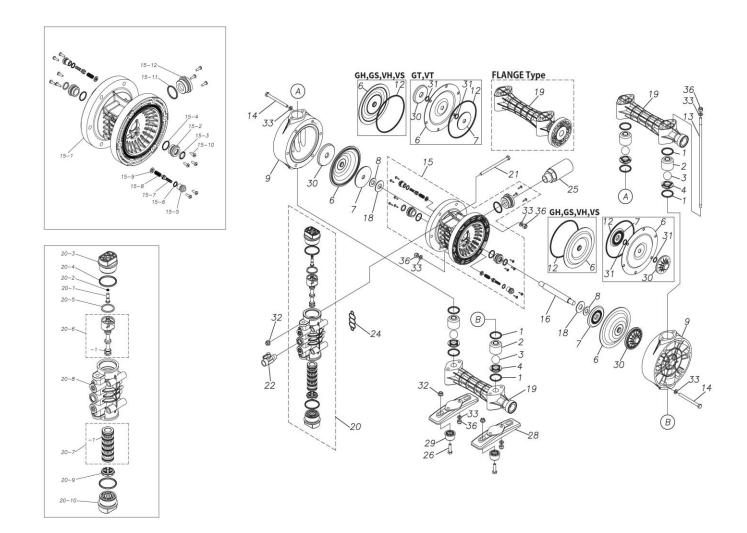

## **Exploded View Drawing and Parts List**

Model: TC-X200GNA

Model Number: 1G00041MN

The part list and exploded view drawing as attached below indicate the full list of parts for the above mentioned pump model.

## ■ Parts List TC-X200GNA 1G00041MN

| Ref.No. | Parts No. | Description   | Parts<br>Component | Remark |
|---------|-----------|---------------|--------------------|--------|
| 1       | 9S1BP0034 | O RING P-34   | 8                  |        |
| 2       | 1G20006PB | VALVE STOPPER | 4                  |        |
| 3       | 1G20007BB | BALL          | 4                  |        |
| 4       | 1G20009PM | VALVE SEAT    | 4                  |        |
| 6       | 1G20010BB | DIAPHRAGM     | 2                  |        |
| 7       | 1H20026TM | CENTER DISK   | 2                  |        |
| 8       | 9W1211400 | WASHER M14    | 2                  |        |
| 9       | 1G20013PM | OUT CHAMBER   | 2                  |        |
| 13      | 1G30018MM | TIE ROD       | 4                  |        |
| 14      | 9B1220895 | BOLT M8×95    | 12                 |        |
| 15      | 1G10003MK | BODY ASSEMBLY | 1                  |        |

| Ref.No. | Parts No. | Description                  | Parts<br>Component | Remark                                                                                                                         |
|---------|-----------|------------------------------|--------------------|--------------------------------------------------------------------------------------------------------------------------------|
| 15-1    | 1G30019MB | BODY                         | 1                  |                                                                                                                                |
| 15-2    | 1H30018MM | THROAT BEARING               | 2                  |                                                                                                                                |
| 15-3    | 9S2BA0018 | PACKING                      | 2                  |                                                                                                                                |
| 15-4    | 9S1BJ2023 | O RING JASO-2023             | 2                  | The parts of #15 are available with a set as                                                                                   |
| 15-5    | 1H30019MM | PILOT VALVE SEAT             | 2                  |                                                                                                                                |
| 15-6    | 9S1BP0011 | O RING P-11                  | 2                  | [1G10003MK:BODY ASSEMBLY]. This is also available individually.                                                                |
| 15-7    | 1H10009MK | PILOT VALVE ASSEMBLY         | 2                  |                                                                                                                                |
| 15-8    | 1H30020MM | SPRING                       | 2                  |                                                                                                                                |
| 15-9    | 1H30021MB | SPRING SEAT                  | 2                  |                                                                                                                                |
| 15-10   | 9T7225016 | SCREW M5 × 16                | 13                 |                                                                                                                                |
| 15-11   | 9S1BG0035 | O RING G-35                  | 1                  |                                                                                                                                |
| 15-12   | 1H30022MP | BUSHING                      | 1                  |                                                                                                                                |
| 16      | 1G20014MM | CENTER ROD                   | 1                  |                                                                                                                                |
| 18      | 1H30016MB | CUSHION                      | 2                  |                                                                                                                                |
| 19      | 1G20016PM | MANIFOLD                     | 2                  |                                                                                                                                |
| 20      |           | MAIN VALVE ASSEMBLY          | 1                  |                                                                                                                                |
|         | 1H10004MN | RESET BUTTON                 |                    |                                                                                                                                |
| 20-1    | 1H30028MM |                              | 1                  |                                                                                                                                |
| 20-2    | 9S1BP0005 | O RING P-5                   | 1                  | The parts of #20 are available with a set as                                                                                   |
| 20-3    | 1H30029MB | CAP A                        | 1                  | [1H10004MN:MAIN VALVE ASSEMBLY]. This                                                                                          |
| 20-4    | 9S1BP0045 | O RING P-45                  | 2                  | is also available individually.                                                                                                |
| 20-5    | 1H30032MB | PACKING                      | 1                  |                                                                                                                                |
| 20-6    | 1H10002MK | C SPOOL ASSEMBLY (Looped C®) | 1                  |                                                                                                                                |
| 20-6-1  | 1H30023MM | SEAL RING                    | 5                  | The parts of #20-6 are available with a set as [1H10002MK: C SPOOL ASSEMBLY (Looped C®)]. This is also available individually. |
| 20-7    | 1H10006MK | SLEEVE ASSEMBLY              | 1                  | The parts of #20 are available with a set as [1H10004MN:MAIN VALVE ASSEMBLY]. This is also available individually.             |
| 20-7-1  | 9S1BJ2030 | O RING JASO-2030             | 6                  | The parts of #20-7 are available with a set as [1H10006MK:SLEEVE ASSEMBLY]. This is also available individually.               |
| 20-8    | 1H10007MN | VALVE BODY ASSEMBLY          | 1                  | The parts of #20 are available with a set as [1H10004MN:MAIN VALVE ASSEMBLY]. This is also available individually.             |
| 20-9    | 1H30030MB | CUSHION                      | 1                  |                                                                                                                                |
| 20-10   | 1H30031MB | CAP B                        | 1                  |                                                                                                                                |
| 21      | 9B1290800 | BOLT M8×130                  | 4                  |                                                                                                                                |
| 22      | 1G90001MN | BALL VALVE                   | 1                  |                                                                                                                                |
| 24      | 1H30017MB | VALVE BODY GASKET            | 1                  |                                                                                                                                |
| 25      | 1H90003MK | SILENCER                     | 1                  |                                                                                                                                |
| 26      | 9B1210830 | BOLT M8×30                   | 4                  |                                                                                                                                |
| 28      | 1G30022PB | BASE                         | 2                  |                                                                                                                                |
| 29      | 1H30055MB | RUBBER FEET                  | 4                  |                                                                                                                                |
| 30      | 1G20017PM | CENTER DISK                  | 2                  |                                                                                                                                |
| 32      | 9N2210800 | NUT M8                       | 8                  |                                                                                                                                |
| 33      | 9W1210800 | PLAIN WASHER M8              | 32                 |                                                                                                                                |
| 36      | 9N1610800 | NUT M8                       | 20                 |                                                                                                                                |