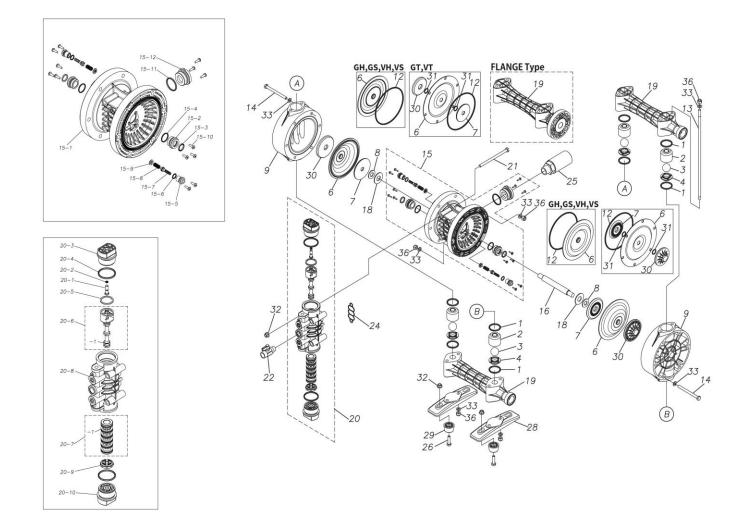

### Model: TC-X200GSN

Model Number: 1G00039MN

The part list and exploded view drawing as attached below indicate the full list of parts for the above mentioned pump model.

When ordering parts take care to select the correct model pump and required parts. Also be aware that models may change over time as improvements are made so crossreferencing the pumps serial number assembly date and service code are also recommended.

#### TC-X200GSN

1G00039MN

| Ref.No. | Parts No. | Description   | Parts<br>Component | Remark |
|---------|-----------|---------------|--------------------|--------|
| 1       | 9S1EP0034 | O RING P-34   | 8                  |        |
| 2       | 1G20006PB | VALVE STOPPER | 4                  |        |
| 3       | 1G20007EB | BALL          | 4                  |        |
| 4       | 1G20009PM | VALVE SEAT    | 4                  |        |
| 6       | 1G20012SB | DIAPHRAGM     | 2                  |        |
| 7       | 1H20026TM | CENTER DISK   | 2                  |        |
| 8       | 9W1211400 | WASHER M14    | 2                  |        |
| 9       | 1G20013PM | OUT CHAMBER   | 2                  |        |
| 12      | 9S1BG0130 | O RING G-130  | 2                  |        |
| 13      | 1G30018MM | TIE ROD       | 4                  |        |
| 14      | 9B1220895 | BOLT M8×95    | 12                 |        |
| 15      | 1G10003MK | BODY ASSEMBLY | 1                  |        |

#### TC-X200GSN

#### 1G00039MN

| Ref.No. | Parts No. | Description                  | Parts<br>Component | Remark                                                                                                                          |
|---------|-----------|------------------------------|--------------------|---------------------------------------------------------------------------------------------------------------------------------|
| 15-1    | 1G30019MB | BODY                         | 1                  |                                                                                                                                 |
| 15-2    | 1H30018MM | THROAT BEARING               | 2                  | -                                                                                                                               |
| 15-3    | 9S2BA0018 | PACKING                      | 2                  |                                                                                                                                 |
| 15-4    | 9S1BJ2023 | O RING JASO-2023             | 2                  | -                                                                                                                               |
| 15-5    | 1H30019MM | PILOT VALVE SEAT             | 2                  | The parts of #15 are available with a set as                                                                                    |
| 15-6    | 9S1BP0011 | 0 RING P-11                  | 2                  | [1G10003MK:BODY ASSEMBLY]. This is also<br>available individually.                                                              |
| 15-7    | 1H10009MK | PILOT VALVE ASSEMBLY         | 2                  |                                                                                                                                 |
| 15-7    | 1H30020MM | SPRING                       | 2                  |                                                                                                                                 |
| 15-8    | 1H30020MM | SPRING SEAT                  | 2                  |                                                                                                                                 |
| 15-10   |           | SCREW M5 × 16                |                    |                                                                                                                                 |
|         | 9T7225016 | O RING G-35                  | 13                 |                                                                                                                                 |
| 15-11   | 9S1BG0035 |                              | 1                  |                                                                                                                                 |
| 15-12   | 1H30022MP | BUSHING                      | 1                  |                                                                                                                                 |
| 16      | 1G20014MM | CENTER ROD                   | 1                  |                                                                                                                                 |
| 18      | 1H30016MB | CUSHION                      | 2                  |                                                                                                                                 |
| 19      | 1G20015PN | MANIFOLD                     | 2                  |                                                                                                                                 |
| 20      | 1H10004MN | MAIN VALVE ASSEMBLY          | 1                  |                                                                                                                                 |
| 20-1    | 1H30028MM | RESET BUTTON                 | 1                  |                                                                                                                                 |
| 20-2    | 9S1BP0005 | O RING P-5                   | 1                  | The parts of #20 are available with a set as                                                                                    |
| 20-3    | 1H30029MB | CAP A                        | 1                  | [1H10004MN:MAIN VALVE ASSEMBLY]. This                                                                                           |
| 20-4    | 9S1BP0045 | O RING P-45                  | 2                  | is also available individually.                                                                                                 |
| 20-5    | 1H30032MB | PACKING                      | 1                  |                                                                                                                                 |
| 20-6    | 1H10002MK | C SPOOL ASSEMBLY (Looped C®) | 1                  |                                                                                                                                 |
| 20-6-1  | 1H30023MM | SEAL RING                    | 5                  | The parts of $#20-6$ are available with a set as [1H10002MK:C SPOOL ASSEMBLY (Looped C®)]. This is also available individually. |
| 20-7    | 1H10006MK | SLEEVE ASSEMBLY              | 1                  | The parts of #20 are available with a set as [1H10004MN:MAIN VALVE ASSEMBLY]. This is also available individually.              |
| 20-7-1  | 9S1BJ2030 | O RING JASO-2030             | 6                  | The parts of #20-7 are available with a set as [1H10006MK:SLEEVE ASSEMBLY]. This is also available individually.                |
| 20-8    | 1H10007MN | VALVE BODY ASSEMBLY          | 1                  | The parts of #20 are available with a set as<br>[1H10004MN:MAIN VALVE ASSEMBLY]. This<br>is also available individually.        |
| 20-9    | 1H30030MB | CUSHION                      | 1                  |                                                                                                                                 |
| 20-10   | 1H30031MB | САР В                        | 1                  |                                                                                                                                 |
| 21      | 9B1290800 | BOLT M8 × 130                | 4                  |                                                                                                                                 |
| 22      | 1G90001MN | BALL VALVE                   | 1                  |                                                                                                                                 |
| 24      | 1H30017MB | VALVE BODY GASKET            | 1                  |                                                                                                                                 |
| 25      | 1H90003MK | SILENCER                     | 1                  |                                                                                                                                 |
| 26      | 9B1210830 | BOLT M8 × 30                 | 4                  |                                                                                                                                 |
| 28      | 1G30022PB | BASE                         | 2                  |                                                                                                                                 |
| 29      | 1H30055MB | RUBBER FEET                  | 4                  |                                                                                                                                 |
| 30      | 1G20017PM | CENTER DISK                  | 2                  |                                                                                                                                 |
| 30      | 9N2210800 | NUT M8                       | 8                  |                                                                                                                                 |
| 33      | 9W1210800 | PLAIN WASHER M8              | 32                 |                                                                                                                                 |
|         |           | NUT M8                       |                    |                                                                                                                                 |
| 36      | 9N1610800 |                              | 20                 |                                                                                                                                 |