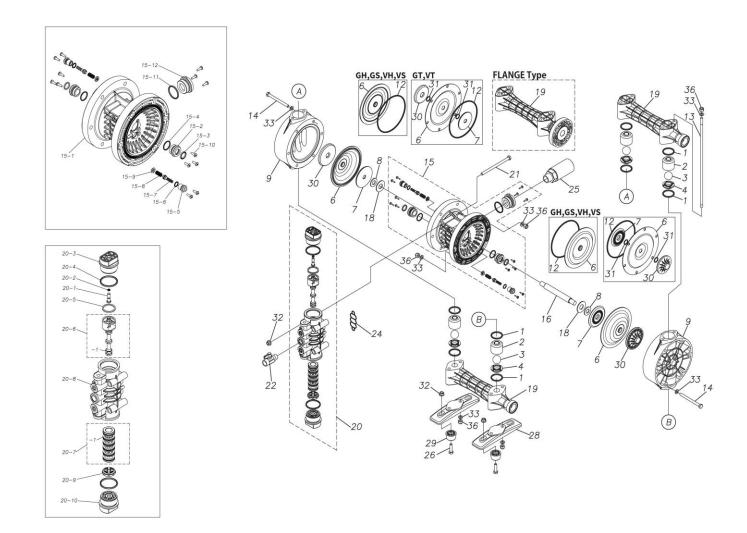

## **Exploded View Drawing and Parts List**

Model: TC-X200GTN

Model Number: 1G00037MN

The part list and exploded view drawing as attached below indicate the full list of parts for the above mentioned pump model.

When ordering parts take care to select the correct model pump and required parts. Also be aware that models may change over time as improvements are made so cross-referencing the pumps serial number assembly date and service code are also recommended.

## ■ Parts List TC-X200GTN 1G00037MN

| Ref.No. | Parts No. | Description   | Parts<br>Component | Remark |
|---------|-----------|---------------|--------------------|--------|
| 1       | 9S1TP0034 | O RING P-34   | 8                  |        |
| 2       | 1G20006PB | VALVE STOPPER | 4                  |        |
| 3       | 1G20008TM | BALL          | 4                  |        |
| 4       | 1G20009PM | VALVE SEAT    | 4                  |        |
| 6       | 1G20021T5 | DIAPHRAGM     | 2                  |        |
| 7       | 1G30024MM | CENTER DISK   | 2                  |        |
| 9       | 1G20013PM | OUT CHAMBER   | 2                  |        |
| 12      | 9S1BG0130 | O RING G-130  | 2                  |        |
| 13      | 1G30018MM | TIE ROD       | 4                  |        |
| 14      | 9B1220895 | BOLT M8×95    | 12                 |        |
| 15      | 1G10003MK | BODY ASSEMBLY | 1                  |        |

| Ref.No. | Parts No.        | Description                  | Parts<br>Component | Remark                                                                                                                         |
|---------|------------------|------------------------------|--------------------|--------------------------------------------------------------------------------------------------------------------------------|
| 15-1    | 1G30019MB        | BODY                         | 1                  |                                                                                                                                |
| 15-2    | 1H30018MM        | THROAT BEARING               | 2                  |                                                                                                                                |
| 15-3    | 9S2BA0018        | PACKING                      | 2                  |                                                                                                                                |
| 15-4    | 9S1BJ2023        | O RING JASO-2023             | 2                  | The parts of #15 are available with a set as [1G10003MK:BODY ASSEMBLY]. This is also available individually.                   |
| 15-5    | 1H30019MM        | PILOT VALVE SEAT             | 2                  |                                                                                                                                |
| 15-6    | 9S1BP0011        | O RING P-11                  | 2                  |                                                                                                                                |
| 15-7    | 1H10009MK        | PILOT VALVE ASSEMBLY         | 2                  |                                                                                                                                |
| 15-8    | 1H30020MM        | SPRING                       | 2                  |                                                                                                                                |
| 15-9    | 1H30021MB        | SPRING SEAT                  | 2                  |                                                                                                                                |
| 15-10   | 9T7225016        | SCREW M5 × 16                | 13                 |                                                                                                                                |
| 15-11   | 9S1BG0035        | O RING G-35                  | 1                  |                                                                                                                                |
| 15-12   | 1H30022MP        | BUSHING                      | 1                  |                                                                                                                                |
| 16      | 1G20014MM        | CENTER ROD                   | 1                  |                                                                                                                                |
|         |                  | CUSHION                      |                    |                                                                                                                                |
| 18      | 1H30016MB        | MANIFOLD                     | 2                  |                                                                                                                                |
| 19      | 1G20015PN        |                              | 2                  |                                                                                                                                |
| 20      | 1H10004MN        | MAIN VALVE ASSEMBLY          | 1                  |                                                                                                                                |
| 20-1    | 1H30028MM        | RESET BUTTON                 | 1                  |                                                                                                                                |
| 20-2    | 9S1BP0005        | O RING P-5                   | 1                  | The parts of #20 are available with a set as                                                                                   |
| 20-3    | 1H30029MB        | CAP A                        | 1                  | [1H10004MN: MAIN VALVE ASSEMBLY]. This                                                                                         |
| 20-4    | 9S1BP0045        | O RING P-45                  | 2                  | is also available individually.                                                                                                |
| 20-5    | 1H30032MB        | PACKING                      | 1                  |                                                                                                                                |
| 20-6    | 1H10002MK        | C SPOOL ASSEMBLY (Looped C®) | 1                  |                                                                                                                                |
| 20-6-1  | 1H30023MM        | SEAL RING                    | 5                  | The parts of #20-6 are available with a set as [1H10002MK: C SPOOL ASSEMBLY (Looped C®)]. This is also available individually. |
| 20-7    | 1H10006MK        | SLEEVE ASSEMBLY              | 1                  | The parts of #20 are available with a set as [1H10004MN:MAIN VALVE ASSEMBLY]. This is also available individually.             |
| 20-7-1  | 9S1BJ2030        | O RING JASO-2030             | 6                  | The parts of #20-7 are available with a set as [1H10006MK:SLEEVE ASSEMBLY]. This is also available individually.               |
| 20-8    | 1H10007MN        | VALVE BODY ASSEMBLY          | 1                  |                                                                                                                                |
| 20 0    | TTTT OUT / IVIIN |                              | '                  | The parts of #20 are available with a set as [1H10004MN:MAIN VALVE ASSEMBLY]. This is also available individually.             |
| 20-9    | 1H30030MB        | CUSHION                      | 1                  |                                                                                                                                |
| 20-10   | 1H30031MB        | CAP B                        | 1                  |                                                                                                                                |
| 21      | 9B1290800        | BOLT M8 × 130                | 4                  |                                                                                                                                |
| 22      | 1G90001MN        | BALL VALVE                   | 1                  |                                                                                                                                |
| 24      | 1H30017MB        | VALVE BODY GASKET            | 1                  |                                                                                                                                |
| 25      | 1H90003MK        | SILENCER                     | 1                  |                                                                                                                                |
| 26      | 9B1210830        | BOLT M8 × 30                 | 4                  |                                                                                                                                |
| 28      | 1G30022PB        | BASE                         | 2                  |                                                                                                                                |
| 29      | 1H30055MB        | RUBBER FEET                  | 4                  |                                                                                                                                |
| 30      | 1G20018PM        | CENTER DISK                  | 2                  |                                                                                                                                |
| 31      | 9S1TP0014        | O RING P-14                  | 4                  |                                                                                                                                |
| 32      | 9N2210800        | NUT M8                       | 8                  |                                                                                                                                |
| 33      | 9W1210800        | PLAIN WASHER M8              | 32                 |                                                                                                                                |
|         |                  | NUT M8                       | 20                 |                                                                                                                                |
| 36      | 9N1610800        | INOT MID                     | 20                 |                                                                                                                                |