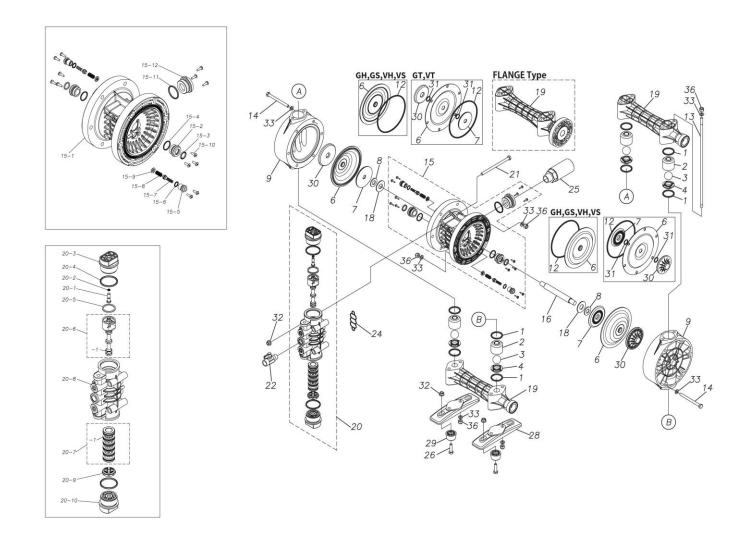

## **Exploded View Drawing and Parts List**

Model: TC-X200GVN

Model Number: 1G00036MN

The part list and exploded view drawing as attached below indicate the full list of parts for the above mentioned pump model.

## ■ Parts List TC-X200GVN 1G00036MN

| Ref.No. | Parts No. | Description   | Parts<br>Component | Remark |
|---------|-----------|---------------|--------------------|--------|
| 1       | 9S1VP0034 | O RING P-34   | 8                  |        |
| 2       | 1G20006PB | VALVE STOPPER | 4                  |        |
| 3       | 1G20007VB | BALL          | 4                  |        |
| 4       | 1G20009PM | VALVE SEAT    | 4                  |        |
| 6       | 1G20010VB | DIAPHRAGM     | 2                  |        |
| 7       | 1H20026TM | CENTER DISK   | 2                  |        |
| 8       | 9W1211400 | WASHER M14    | 2                  |        |
| 9       | 1G20013PM | OUT CHAMBER   | 2                  |        |
| 13      | 1G30018MM | TIE ROD       | 4                  |        |
| 14      | 9B1220895 | BOLT M8 × 95  | 12                 |        |
| 15      | 1G10003MK | BODY ASSEMBLY | 1                  |        |

| Ref.No. | Parts No. | Description                  | Parts<br>Component | Remark                                                                                                                         |
|---------|-----------|------------------------------|--------------------|--------------------------------------------------------------------------------------------------------------------------------|
| 15-1    | 1G30019MB | BODY                         | 1                  |                                                                                                                                |
| 15-2    | 1H30018MM | THROAT BEARING               | 2                  |                                                                                                                                |
| 15-3    | 9S2BA0018 | PACKING                      | 2                  |                                                                                                                                |
| 15-4    | 9S1BJ2023 | O RING JASO-2023             | 2                  | The parts of #15 are available with a set as [1G10003MK:BODY ASSEMBLY]. This is also available individually.                   |
| 15-5    | 1H30019MM | PILOT VALVE SEAT             | 2                  |                                                                                                                                |
| 15-6    | 9S1BP0011 | O RING P-11                  | 2                  |                                                                                                                                |
| 15-7    | 1H10009MK | PILOT VALVE ASSEMBLY         | 2                  |                                                                                                                                |
| 15-8    | 1H30020MM | SPRING                       | 2                  |                                                                                                                                |
| 15-9    | 1H30021MB | SPRING SEAT                  | 2                  |                                                                                                                                |
| 15-10   | 9T7225016 | SCREW M5×16                  | 13                 |                                                                                                                                |
| 15-11   | 9S1BG0035 | O RING G-35                  | 1                  |                                                                                                                                |
| 15-12   | 1H30022MP | BUSHING                      | 1                  |                                                                                                                                |
| 16      | 1G20014MM | CENTER ROD                   | 1                  |                                                                                                                                |
| 18      | 1H30016MB | CUSHION                      | 2                  |                                                                                                                                |
| 19      | 1G20015PN | MANIFOLD                     | 2                  |                                                                                                                                |
|         |           | MAIN VALVE ASSEMBLY          |                    |                                                                                                                                |
| 20      | 1H10004MN | RESET BUTTON                 | 1                  |                                                                                                                                |
| 20-1    | 1H30028MM |                              | 1                  |                                                                                                                                |
| 20-2    | 9S1BP0005 | O RING P-5                   | 1                  | The parts of #20 are available with a set as                                                                                   |
| 20-3    | 1H30029MB | CAP A                        | 1                  | [1H10004MN:MAIN VALVE ASSEMBLY]. This                                                                                          |
| 20-4    | 9S1BP0045 | O RING P-45                  | 2                  | is also available individually.                                                                                                |
| 20-5    | 1H30032MB | PACKING                      | 1                  |                                                                                                                                |
| 20-6    | 1H10002MK | C SPOOL ASSEMBLY (Looped C®) | 1                  |                                                                                                                                |
| 20-6-1  | 1H30023MM | SEAL RING                    | 5                  | The parts of #20-6 are available with a set as [1H10002MK: C SPOOL ASSEMBLY (Looped C®)]. This is also available individually. |
| 20-7    | 1H10006MK | SLEEVE ASSEMBLY              | 1                  | The parts of #20 are available with a set as [1H10004MN:MAIN VALVE ASSEMBLY]. This is also available individually.             |
| 20-7-1  | 9S1BJ2030 | O RING JASO-2030             | 6                  | The parts of #20-7 are available with a set as [1H10006MK:SLEEVE ASSEMBLY]. This is also available individually.               |
| 20-8    | 1H10007MN | VALVE BODY ASSEMBLY          | 1                  | The parts of #20 are available with a set as [1H10004MN:MAIN VALVE ASSEMBLY]. This is also available individually.             |
| 20-9    | 1H30030MB | CUSHION                      | 1                  |                                                                                                                                |
| 20-10   | 1H30031MB | CAP B                        | 1                  |                                                                                                                                |
| 21      | 9B1290800 | BOLT M8 × 130                | 4                  |                                                                                                                                |
| 22      | 1G90001MN | BALL VALVE                   | 1                  |                                                                                                                                |
| 24      | 1H30017MB | VALVE BODY GASKET            | 1                  |                                                                                                                                |
| 25      | 1H90003MK | SILENCER                     | 1                  |                                                                                                                                |
| 26      | 9B1210830 | BOLT M8 × 30                 | 4                  |                                                                                                                                |
| 28      | 1G30022PB | BASE                         | 2                  |                                                                                                                                |
| 29      | 1H30055MB | RUBBER FEET                  | 4                  |                                                                                                                                |
| 30      | 1G20017PM | CENTER DISK                  | 2                  |                                                                                                                                |
| 32      | 9N2210800 | NUT M8                       | 8                  |                                                                                                                                |
|         |           | PLAIN WASHER M8              |                    |                                                                                                                                |
| 33      | 9W1210800 | NUT M8                       | 32                 |                                                                                                                                |
| 36      | 9N1610800 | ITO I MIO                    | 20                 |                                                                                                                                |