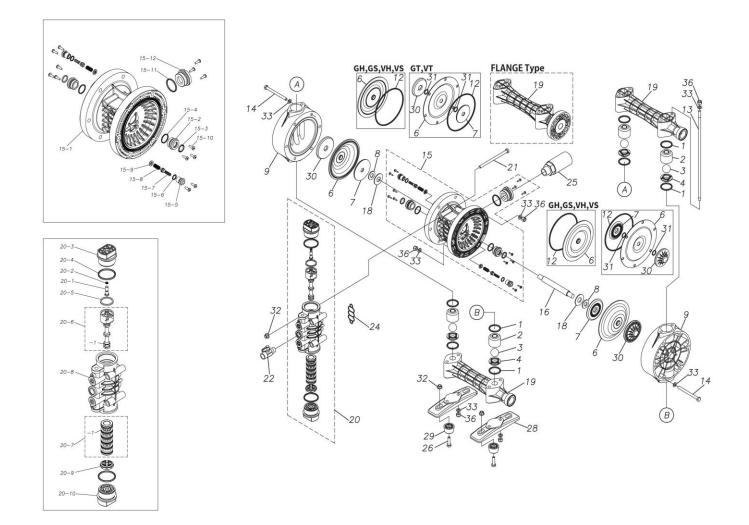

### Model: TC-X200GEN

Model Number: 1G00035MN

The part list and exploded view drawing as attached below indicate the full list of parts for the above mentioned pump model.

When ordering parts take care to select the correct model pump and required parts. Also be aware that models may change over time as improvements are made so crossreferencing the pumps serial number assembly date and service code are also recommended.

#### TC-X200GEN

1G00035MN

| Ref.No. | Parts No. | Description   | Parts<br>Component | Remark |
|---------|-----------|---------------|--------------------|--------|
| 1       | 9S1EP0034 | O RING P-34   | 8                  |        |
| 2       | 1G20006PB | VALVE STOPPER | 4                  |        |
| 3       | 1G20007EB | BALL          | 4                  |        |
| 4       | 1G20009PM | VALVE SEAT    | 4                  |        |
| 6       | 1G20010EB | DIAPHRAGM     | 2                  |        |
| 7       | 1H20026TM | CENTER DISK   | 2                  |        |
| 8       | 9W1211400 | WASHER M14    | 2                  |        |
| 9       | 1G20013PM | OUT CHAMBER   | 2                  |        |
| 13      | 1G30018MM | TIE ROD       | 4                  |        |
| 14      | 9B1220895 | BOLT M8 × 95  | 12                 |        |
| 15      | 1G10003MK | BODY ASSEMBLY | 1                  |        |

#### TC-X200GEN

#### 1G00035MN

| Ref.No. | Parts No. | Description                  | Parts<br>Component | Remark                                                                                                                          |
|---------|-----------|------------------------------|--------------------|---------------------------------------------------------------------------------------------------------------------------------|
| 15-1    | 1G30019MB | BODY                         | 1                  |                                                                                                                                 |
| 15-2    | 1H30018MM | THROAT BEARING               | 2                  | -                                                                                                                               |
| 15-3    | 9S2BA0018 | PACKING                      | 2                  | -                                                                                                                               |
| 15-4    | 9S1BJ2023 | O RING JASO-2023             | 2                  |                                                                                                                                 |
| 15-5    | 1H30019MM | PILOT VALVE SEAT             | 2                  | The parts of #15 are available with a set as                                                                                    |
| 15-6    | 9S1BP0011 | 0 RING P-11                  | 2                  | [1G10003MK:BODY ASSEMBLY]. This is also<br>available individually.                                                              |
| 15-7    | 1H10009MK | PILOT VALVE ASSEMBLY         | 2                  |                                                                                                                                 |
| 15-7    | 1H30020MM | SPRING                       | 2                  |                                                                                                                                 |
| 15-8    | 1H30020MM | SPRING SEAT                  | 2                  |                                                                                                                                 |
| 15-10   |           | SCREW M5 × 16                |                    |                                                                                                                                 |
|         | 9T7225016 | O RING G-35                  | 13                 |                                                                                                                                 |
| 15-11   | 9S1BG0035 |                              | 1                  |                                                                                                                                 |
| 15-12   | 1H30022MP | BUSHING                      | 1                  |                                                                                                                                 |
| 16      | 1G20014MM | CENTER ROD                   | 1                  |                                                                                                                                 |
| 18      | 1H30016MB | CUSHION                      | 2                  |                                                                                                                                 |
| 19      | 1G20015PN | MANIFOLD                     | 2                  |                                                                                                                                 |
| 20      | 1H10004MN | MAIN VALVE ASSEMBLY          | 1                  |                                                                                                                                 |
| 20-1    | 1H30028MM | RESET BUTTON                 | 1                  |                                                                                                                                 |
| 20-2    | 9S1BP0005 | O RING P-5                   | 1                  | The parts of #20 are available with a set as                                                                                    |
| 20-3    | 1H30029MB | CAP A                        | 1                  | [1H10004MN:MAIN VALVE ASSEMBLY]. This                                                                                           |
| 20-4    | 9S1BP0045 | O RING P-45                  | 2                  | is also available individually.                                                                                                 |
| 20-5    | 1H30032MB | PACKING                      | 1                  |                                                                                                                                 |
| 20-6    | 1H10002MK | C SPOOL ASSEMBLY (Looped C®) | 1                  |                                                                                                                                 |
| 20-6-1  | 1H30023MM | SEAL RING                    | 5                  | The parts of $#20-6$ are available with a set as [1H10002MK:C SPOOL ASSEMBLY (Looped C®)]. This is also available individually. |
| 20-7    | 1H10006MK | SLEEVE ASSEMBLY              | 1                  | The parts of #20 are available with a set as [1H10004MN:MAIN VALVE ASSEMBLY]. This is also available individually.              |
| 20-7-1  | 9S1BJ2030 | O RING JASO-2030             | 6                  | The parts of #20-7 are available with a set as [1H10006MK:SLEEVE ASSEMBLY]. This is also available individually.                |
| 20-8    | 1H10007MN | VALVE BODY ASSEMBLY          | 1                  | The parts of #20 are available with a set as<br>[1H10004MN:MAIN VALVE ASSEMBLY]. This<br>is also available individually.        |
| 20-9    | 1H30030MB | CUSHION                      | 1                  |                                                                                                                                 |
| 20-10   | 1H30031MB | САР В                        | 1                  |                                                                                                                                 |
| 21      | 9B1290800 | BOLT M8 × 130                | 4                  |                                                                                                                                 |
| 22      | 1G90001MN | BALL VALVE                   | 1                  |                                                                                                                                 |
| 24      | 1H30017MB | VALVE BODY GASKET            | 1                  |                                                                                                                                 |
| 25      | 1H90003MK | SILENCER                     | 1                  |                                                                                                                                 |
| 26      | 9B1210830 | BOLT M8 × 30                 | 4                  |                                                                                                                                 |
| 28      | 1G30022PB | BASE                         | 2                  |                                                                                                                                 |
| 29      | 1H30055MB | RUBBER FEET                  | 4                  |                                                                                                                                 |
| 30      | 1G20017PM | CENTER DISK                  | 2                  |                                                                                                                                 |
| 30      | 9N2210800 | NUT M8                       | 8                  |                                                                                                                                 |
| 33      | 9W1210800 | PLAIN WASHER M8              | 32                 |                                                                                                                                 |
|         |           | NUT M8                       |                    |                                                                                                                                 |
| 36      | 9N1610800 |                              | 20                 |                                                                                                                                 |