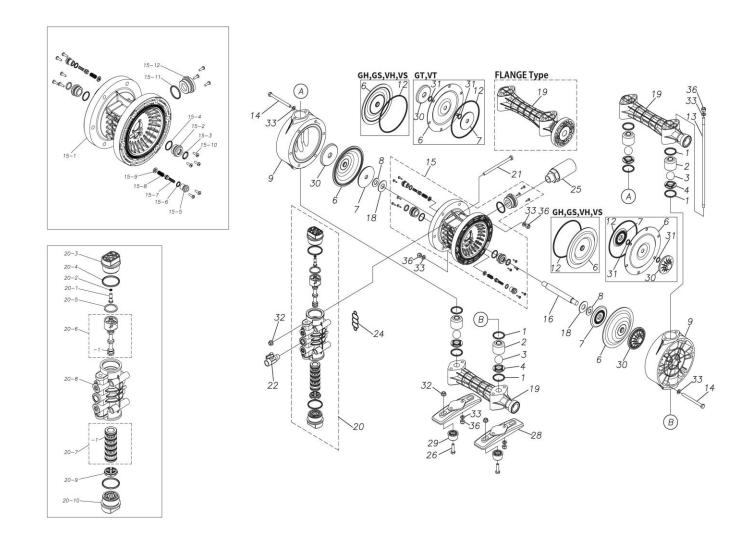

## ■ Parts List TC-X200GNN 1G00034MN

| Ref.No. | Parts No. | Description   | Parts<br>Component | Remark |
|---------|-----------|---------------|--------------------|--------|
| 1       | 9S1BP0034 | O RING P-34   | 8                  |        |
| 2       | 1G20006PB | VALVE STOPPER | 4                  |        |
| 3       | 1G20007BB | BALL          | 4                  |        |
| 4       | 1G20009PM | VALVE SEAT    | 4                  |        |
| 6       | 1G20010BB | DIAPHRAGM     | 2                  |        |
| 7       | 1H20026TM | CENTER DISK   | 2                  |        |
| 8       | 9W1211400 | WASHER M14    | 2                  |        |
| 9       | 1G20013PM | OUT CHAMBER   | 2                  |        |
| 13      | 1G30018MM | TIE ROD       | 4                  |        |
| 14      | 9B1220895 | BOLT M8×95    | 12                 |        |
| 15      | 1G10003MK | BODY ASSEMBLY | 1                  |        |

| Ref.No. | Parts No. | Description                  | Parts<br>Component | Remark                                                                                                                         |
|---------|-----------|------------------------------|--------------------|--------------------------------------------------------------------------------------------------------------------------------|
| 15-1    | 1G30019MB | BODY                         | 1                  |                                                                                                                                |
| 15-2    | 1H30018MM | THROAT BEARING               | 2                  |                                                                                                                                |
| 15-3    | 9S2BA0018 | PACKING                      | 2                  |                                                                                                                                |
| 15-4    | 9S1BJ2023 | O RING JASO-2023             | 2                  | The parts of #15 are available with a set as [1G10003MK:BODY ASSEMBLY]. This is also available individually.                   |
| 15-5    | 1H30019MM | PILOT VALVE SEAT             | 2                  |                                                                                                                                |
| 15-6    | 9S1BP0011 | O RING P-11                  | 2                  |                                                                                                                                |
| 15-7    | 1H10009MK | PILOT VALVE ASSEMBLY         | 2                  |                                                                                                                                |
| 15-8    | 1H30020MM | SPRING                       | 2                  |                                                                                                                                |
| 15-9    | 1H30021MB | SPRING SEAT                  | 2                  |                                                                                                                                |
| 15-10   | 9T7225016 | SCREW M5×16                  | 13                 |                                                                                                                                |
| 15-11   | 9S1BG0035 | O RING G-35                  | 1                  |                                                                                                                                |
| 15-12   | 1H30022MP | BUSHING                      | 1                  |                                                                                                                                |
| 16      | 1G20014MM | CENTER ROD                   | 1                  |                                                                                                                                |
| 18      | 1H30016MB | CUSHION                      | 2                  |                                                                                                                                |
| 19      | 1G20015PN | MANIFOLD                     | 2                  |                                                                                                                                |
|         |           | MAIN VALVE ASSEMBLY          |                    |                                                                                                                                |
| 20      | 1H10004MN | RESET BUTTON                 | 1                  |                                                                                                                                |
| 20-1    | 1H30028MM |                              | 1                  |                                                                                                                                |
| 20-2    | 9S1BP0005 | O RING P-5                   | 1                  | The parts of #20 are available with a set as                                                                                   |
| 20-3    | 1H30029MB | CAP A                        | 1                  | [1H10004MN:MAIN VALVE ASSEMBLY]. This                                                                                          |
| 20-4    | 9S1BP0045 | O RING P-45                  | 2                  | is also available individually.                                                                                                |
| 20-5    | 1H30032MB | PACKING                      | 1                  |                                                                                                                                |
| 20-6    | 1H10002MK | C SPOOL ASSEMBLY (Looped C®) | 1                  |                                                                                                                                |
| 20-6-1  | 1H30023MM | SEAL RING                    | 5                  | The parts of #20-6 are available with a set as [1H10002MK: C SPOOL ASSEMBLY (Looped C®)]. This is also available individually. |
| 20-7    | 1H10006MK | SLEEVE ASSEMBLY              | 1                  | The parts of #20 are available with a set as [1H10004MN:MAIN VALVE ASSEMBLY]. This is also available individually.             |
| 20-7-1  | 9S1BJ2030 | O RING JASO-2030             | 6                  | The parts of #20-7 are available with a set as [1H10006MK:SLEEVE ASSEMBLY]. This is also available individually.               |
| 20-8    | 1H10007MN | VALVE BODY ASSEMBLY          | 1                  | The parts of #20 are available with a set as [1H10004MN:MAIN VALVE ASSEMBLY]. This is also available individually.             |
| 20-9    | 1H30030MB | CUSHION                      | 1                  |                                                                                                                                |
| 20-10   | 1H30031MB | CAP B                        | 1                  |                                                                                                                                |
| 21      | 9B1290800 | BOLT M8 × 130                | 4                  |                                                                                                                                |
| 22      | 1G90001MN | BALL VALVE                   | 1                  |                                                                                                                                |
| 24      | 1H30017MB | VALVE BODY GASKET            | 1                  |                                                                                                                                |
| 25      | 1H90003MK | SILENCER                     | 1                  |                                                                                                                                |
| 26      | 9B1210830 | BOLT M8 × 30                 | 4                  |                                                                                                                                |
| 28      | 1G30022PB | BASE                         | 2                  |                                                                                                                                |
| 29      | 1H30055MB | RUBBER FEET                  | 4                  |                                                                                                                                |
| 30      | 1G20017PM | CENTER DISK                  | 2                  |                                                                                                                                |
| 32      | 9N2210800 | NUT M8                       | 8                  |                                                                                                                                |
|         |           | PLAIN WASHER M8              |                    |                                                                                                                                |
| 33      | 9W1210800 | NUT M8                       | 32                 |                                                                                                                                |
| 36      | 9N1610800 | ITO I MIO                    | 20                 |                                                                                                                                |