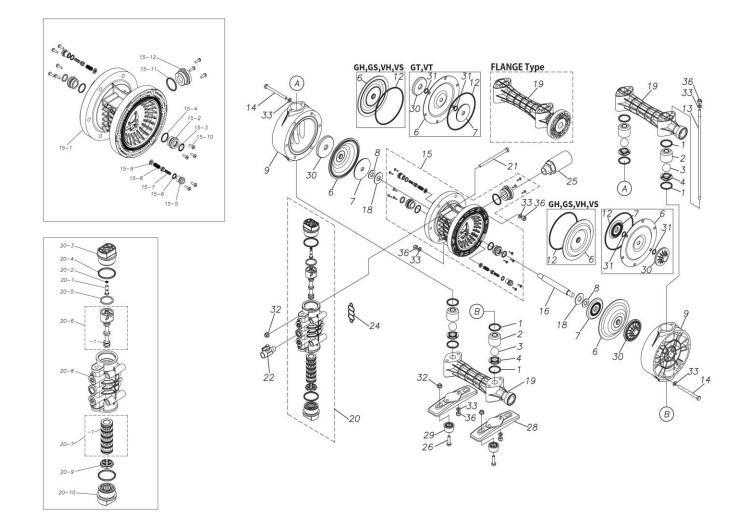

### Model: TC-X200GCN

Model Number: 1G00033MN

The part list and exploded view drawing as attached below indicate the full list of parts for the above mentioned pump model.

When ordering parts take care to select the correct model pump and required parts. Also be aware that models may change over time as improvements are made so crossreferencing the pumps serial number assembly date and service code are also recommended.

#### TC-X200GCN

1G00033MN

| Ref.No. | Parts No. | Description   | Parts<br>Component | Remark |
|---------|-----------|---------------|--------------------|--------|
| 1       | 9S1BP0034 | O RING P-34   | 8                  |        |
| 2       | 1G20006PB | VALVE STOPPER | 4                  |        |
| 3       | 1G20007NB | BALL          | 4                  |        |
| 4       | 1G20009PM | VALVE SEAT    | 4                  |        |
| 6       | 1G20010NB | DIAPHRAGM     | 2                  |        |
| 7       | 1H20026TM | CENTER DISK   | 2                  |        |
| 8       | 9W1211400 | WASHER M14    | 2                  |        |
| 9       | 1G20013PM | OUT CHAMBER   | 2                  |        |
| 13      | 1G30018MM | TIE ROD       | 4                  |        |
| 14      | 9B1220895 | BOLT M8 × 95  | 12                 |        |
| 15      | 1G10003MK | BODY ASSEMBLY | 1                  |        |

#### TC-X200GCN

#### 1G00033MN

| Ref.No. | Parts No. | Description                  | Parts<br>Component | Remark                                                                                                                          |
|---------|-----------|------------------------------|--------------------|---------------------------------------------------------------------------------------------------------------------------------|
| 15-1    | 1G30019MB | BODY                         | 1                  |                                                                                                                                 |
| 15-2    | 1H30018MM | THROAT BEARING               | 2                  | -                                                                                                                               |
| 15-3    | 9S2BA0018 | PACKING                      | 2                  | The parts of #15 are available with a set as<br>[1G10003MK:BODY ASSEMBLY]. This is also<br>available individually.              |
| 15-4    | 9S1BJ2023 | O RING JASO-2023             | 2                  |                                                                                                                                 |
| 15-5    | 1H30019MM | PILOT VALVE SEAT             | 2                  |                                                                                                                                 |
| 15-6    | 9S1BP0011 | 0 RING P-11                  | 2                  |                                                                                                                                 |
| 15-7    | 1H10009MK | PILOT VALVE ASSEMBLY         | 2                  |                                                                                                                                 |
| 15-7    | 1H30020MM | SPRING                       | 2                  |                                                                                                                                 |
| 15-8    | 1H30020MM | SPRING SEAT                  | 2                  |                                                                                                                                 |
| 15-10   |           | SCREW M5 × 16                |                    |                                                                                                                                 |
|         | 9T7225016 | O RING G-35                  | 13                 |                                                                                                                                 |
| 15-11   | 9S1BG0035 |                              | 1                  |                                                                                                                                 |
| 15-12   | 1H30022MP | BUSHING                      | 1                  |                                                                                                                                 |
| 16      | 1G20014MM | CENTER ROD                   | 1                  |                                                                                                                                 |
| 18      | 1H30016MB | CUSHION                      | 2                  |                                                                                                                                 |
| 19      | 1G20015PN | MANIFOLD                     | 2                  |                                                                                                                                 |
| 20      | 1H10004MN | MAIN VALVE ASSEMBLY          | 1                  |                                                                                                                                 |
| 20-1    | 1H30028MM | RESET BUTTON                 | 1                  |                                                                                                                                 |
| 20-2    | 9S1BP0005 | O RING P-5                   | 1                  | The parts of #20 are available with a set as                                                                                    |
| 20-3    | 1H30029MB | CAP A                        | 1                  | [1H10004MN:MAIN VALVE ASSEMBLY]. This                                                                                           |
| 20-4    | 9S1BP0045 | O RING P-45                  | 2                  | is also available individually.                                                                                                 |
| 20-5    | 1H30032MB | PACKING                      | 1                  |                                                                                                                                 |
| 20-6    | 1H10002MK | C SPOOL ASSEMBLY (Looped C®) | 1                  |                                                                                                                                 |
| 20-6-1  | 1H30023MM | SEAL RING                    | 5                  | The parts of $#20-6$ are available with a set as [1H10002MK:C SPOOL ASSEMBLY (Looped C®)]. This is also available individually. |
| 20-7    | 1H10006MK | SLEEVE ASSEMBLY              | 1                  | The parts of #20 are available with a set as [1H10004MN:MAIN VALVE ASSEMBLY]. This is also available individually.              |
| 20-7-1  | 9S1BJ2030 | O RING JASO-2030             | 6                  | The parts of #20-7 are available with a set as [1H10006MK:SLEEVE ASSEMBLY]. This is also available individually.                |
| 20-8    | 1H10007MN | VALVE BODY ASSEMBLY          | 1                  | The parts of #20 are available with a set as<br>[1H10004MN:MAIN VALVE ASSEMBLY]. This<br>is also available individually.        |
| 20-9    | 1H30030MB | CUSHION                      | 1                  |                                                                                                                                 |
| 20-10   | 1H30031MB | САР В                        | 1                  |                                                                                                                                 |
| 21      | 9B1290800 | BOLT M8 × 130                | 4                  |                                                                                                                                 |
| 22      | 1G90001MN | BALL VALVE                   | 1                  |                                                                                                                                 |
| 24      | 1H30017MB | VALVE BODY GASKET            | 1                  |                                                                                                                                 |
| 25      | 1H90003MK | SILENCER                     | 1                  |                                                                                                                                 |
| 26      | 9B1210830 | BOLT M8 × 30                 | 4                  |                                                                                                                                 |
| 28      | 1G30022PB | BASE                         | 2                  |                                                                                                                                 |
| 29      | 1H30055MB | RUBBER FEET                  | 4                  |                                                                                                                                 |
| 30      | 1G20017PM | CENTER DISK                  | 2                  |                                                                                                                                 |
| 30      | 9N2210800 | NUT M8                       | 8                  |                                                                                                                                 |
| 33      | 9W1210800 | PLAIN WASHER M8              | 32                 |                                                                                                                                 |
|         |           | NUT M8                       |                    |                                                                                                                                 |
| 36      | 9N1610800 |                              | 20                 |                                                                                                                                 |