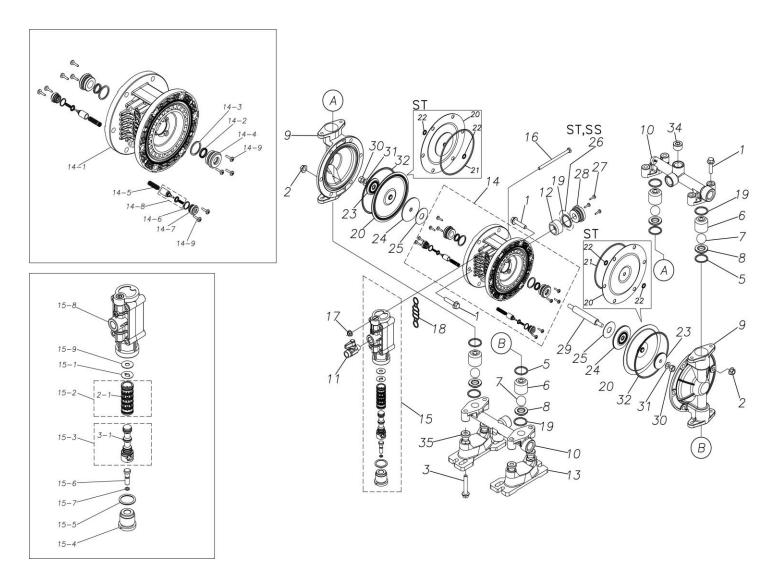

## **Exploded View Drawing and Parts List**

Model: TC-X152SSN

Model Number: 1E00081MN

The part list and exploded view drawing as attached below indicate the full list of parts for the above mentioned pump model.

Please contact your Pump Distributor directly for more information.

■ Parts List TC-X152SSN 1E00081MN

| Ref.No. | Parts No. | Description          | Parts<br>Component | Remark                                                                                                       |
|---------|-----------|----------------------|--------------------|--------------------------------------------------------------------------------------------------------------|
| 1       | 9B2210830 | BOLT M8 × 30         | 16                 |                                                                                                              |
| 2       | 9N2210800 | NUT M8               | 12                 |                                                                                                              |
| 3       | 9B2210850 | BOLT M8 × 50         | 4                  |                                                                                                              |
| 5       | 9S1EG0025 | O RING G-25          | 4                  |                                                                                                              |
| 6       | 1E20025SM | VALVE STOPPER        | 4                  |                                                                                                              |
| 7       | 1E20030EB | BALL                 | 4                  |                                                                                                              |
| 8       | 1E20026SM | VALVE SEAT           | 4                  |                                                                                                              |
| 9       | 1E20010SM | OUT CHAMBER          | 2                  |                                                                                                              |
| 10      | 1E20012SN | MANIFOLD             | 2                  |                                                                                                              |
| 11      | 1E90002MN | BALL VALVE           | 1                  |                                                                                                              |
| 12      | 1E30033MB | SILENCER             | 1                  |                                                                                                              |
| 13      | 1E30059MB | BASE                 | 2                  |                                                                                                              |
| 14      | 1E10001MK | BODY ASSEMBLY        | 1                  |                                                                                                              |
| 14-1    | 1E30014MB | BODY                 | 1                  | The parts of #14 are available with a set as [1E10001MK:BODY ASSEMBLY]. This is also available individually. |
| 14-2    | 9S2BA0014 | PACKING              | 2                  |                                                                                                              |
| 14-3    | 9S1BP0022 | O RING P-22          | 2                  |                                                                                                              |
| 14-4    | 1E30019MM | THROAT BEARING       | 2                  |                                                                                                              |
| 14-5    | 1E30024MM | SPRING               | 2                  |                                                                                                              |
| 14-6    | 9S1B90000 | O RING S-12.5        | 2                  |                                                                                                              |
| 14-7    | 1E30020MB | PILOT VALVE SEAT     | 2                  |                                                                                                              |
| 14-8    | 1E10003MK | PILOT VALVE ASSEMBLY | 2                  |                                                                                                              |
| 14-9    | 9T7224012 | SCREW M4 × 12        | 10                 |                                                                                                              |
| 15      | 1E10002MN | MAIN VALVE ASSEMBLY  | 1                  |                                                                                                              |

| Ref.No. | Parts No. | Description                  | Parts<br>Component | Remark                                                                                                                        |
|---------|-----------|------------------------------|--------------------|-------------------------------------------------------------------------------------------------------------------------------|
| 15-1    | 1E30025MB | CUSHION                      | 1                  | The parts of #15 are available with a set as [1E10002MN:MAIN VALVE ASSEMBLY]. This is also available individually.            |
| 15-2    | 1E10004MK | SLEEVE ASSEMBLY              | 1                  |                                                                                                                               |
| 15-2-1  | 9S1BA0018 | O RING AS568-018             | 6                  | The parts of #15-2 are available with a set as [1E10004MK:SLEEVE ASSEMBLY]. This is also available individually.              |
| 15-3    | 1E10005MK | C SPOOL ASSEMBLY (Looped C®) | 1                  | The parts of #15 are available with a set as [1E10002MN:MAIN VALVE ASSEMBLY]. This is also available individually.            |
| 15-3-1  | 1E30031MM | SEAL RING                    | 5                  | The parts of #15-3 are available with a set as [1E10005MK:C SPOOL ASSEMBLY (Looped C®)]. This is also available individually. |
| 15-4    | 1E30026MM | CAP                          | 1                  |                                                                                                                               |
| 15-5    | 9S1BP0024 | O RING P-24                  | 1                  |                                                                                                                               |
| 15-6    | 1E30027MM | RESET BUTTON                 | 1                  | The parts of #15 are available with a set as [1E10002MN:MAIN VALVE ASSEMBLY]. This is also available individually.            |
| 15-7    | 9S1BP0005 | O RING P-5                   | 1                  |                                                                                                                               |
| 15-8    | 1E10006MN | VALVE BODY ASSEMBLY          | 1                  |                                                                                                                               |
| 15-9    | 1E30040MM | CUSHION SUPPORT              | 1                  |                                                                                                                               |
| 16      | 9B1290600 | BOLT M6×100×30               | 4                  |                                                                                                                               |
| 17      | 9N2210600 | NUT M6                       | 4                  |                                                                                                                               |
| 18      | 1E30017MB | VALVE BODY GASKET            | 1                  |                                                                                                                               |
| 19      | 9S1EP0026 | O RING P-26                  | 4                  |                                                                                                                               |
| 20      | 1E20029SB | DIAPHRAGM                    | 2                  |                                                                                                                               |
| 23      | 1E20027SM | CENTER DISK                  | 2                  |                                                                                                                               |
| 24      | 1E30022MB | CENTER DISK                  | 2                  |                                                                                                                               |
| 25      | 1E30023MB | CUSHION                      | 2                  |                                                                                                                               |
| 26      | 9S1BP0026 | O RING P-26                  | 1                  |                                                                                                                               |
| 27      | 9T7224012 | SCREW M4 × 12                | 3                  |                                                                                                                               |
| 28      | 1E30021MP | BUSHING                      | 1                  |                                                                                                                               |
| 29      | 1E20008MM | CENTER ROD                   | 1                  |                                                                                                                               |
| 30      | 9N1310800 | NUT M8                       | 2                  |                                                                                                                               |
| 31      | 9W3310800 | CONED DISK SPRING M8         | 2                  |                                                                                                                               |
| 32      | 9S1EG0110 | O RING G-110                 | 2                  |                                                                                                                               |
| 33      | 1H90001MB | SEAL TAPE                    | 1                  |                                                                                                                               |
| 34      | 9P63N9904 | PLUG                         | 4                  |                                                                                                                               |
| 35      | 1H30058MB | SPACER                       | 4                  |                                                                                                                               |