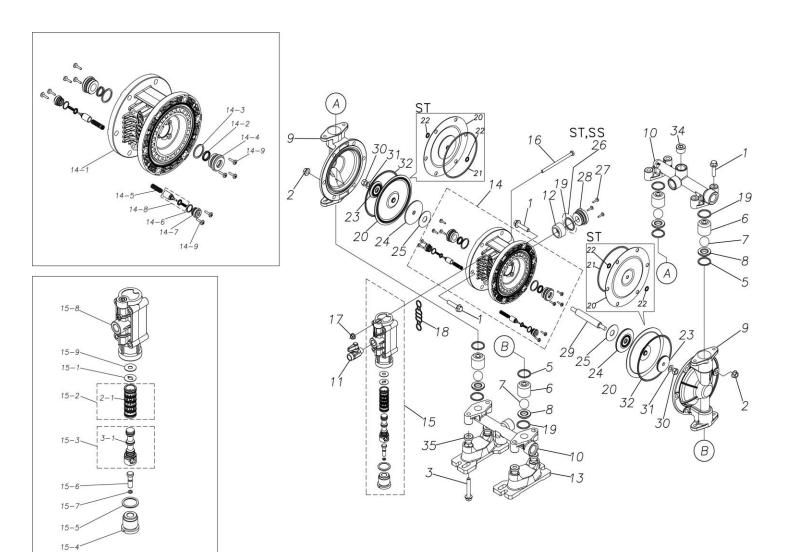

## Model: TC-X152SHN

Model Number: 1E00080MN

The part list and exploded view drawing as attached below indicate the full list of parts for the above mentioned pump model.

When ordering parts take care to select the correct model pump and required parts. Also be aware that models may change over time as improvements are made so crossreferencing the pumps serial number assembly date and service code are also recommended.

## TC-X152SHN

Parts List

1E00080MN

| Ref.№. | Parts No. | Description          | Parts<br>Component | Remark                                                                                                             |
|--------|-----------|----------------------|--------------------|--------------------------------------------------------------------------------------------------------------------|
| 1      | 9B2210830 | BOLT M8×30           | 16                 |                                                                                                                    |
| 2      | 9N2210800 | NUT M8               | 12                 |                                                                                                                    |
| 3      | 9B2210850 | BOLT M8 × 50         | 4                  |                                                                                                                    |
| 5      | 9S1BG0025 | O RING G-25          | 4                  |                                                                                                                    |
| 6      | 1E20025SM | VALVE STOPPER        | 4                  |                                                                                                                    |
| 7      | 1E20030BB | BALL                 | 4                  |                                                                                                                    |
| 8      | 1E20026SM | VALVE SEAT           | 4                  |                                                                                                                    |
| 9      | 1E20010SM | OUT CHAMBER          | 2                  |                                                                                                                    |
| 10     | 1E20012SN | MANIFOLD             | 2                  |                                                                                                                    |
| 11     | 1E90002MN | BALL VALVE           | 1                  |                                                                                                                    |
| 12     | 1E30033MB | SILENCER             | 1                  |                                                                                                                    |
| 13     | 1E30059MB | BASE                 | 2                  |                                                                                                                    |
| 14     | 1E10001MK | BODY ASSEMBLY        | 1                  |                                                                                                                    |
| 14-1   | 1E30014MB | BODY                 | 1                  | The parts of #14 are available with a set as<br>[1E10001MK:BODY ASSEMBLY]. This is also<br>available individually. |
| 14-2   | 9S2BA0014 | PACKING              | 2                  |                                                                                                                    |
| 14-3   | 9S1BP0022 | O RING P-22          | 2                  |                                                                                                                    |
| 14-4   | 1E30019MM | THROAT BEARING       | 2                  |                                                                                                                    |
| 14-5   | 1E30024MM | SPRING               | 2                  |                                                                                                                    |
| 14-6   | 9S1B90000 | O RING S-12.5        | 2                  |                                                                                                                    |
| 14-7   | 1E30020MB | PILOT VALVE SEAT     | 2                  |                                                                                                                    |
| 14-8   | 1E10003MK | PILOT VALVE ASSEMBLY | 2                  |                                                                                                                    |
| 14-9   | 9T7224012 | SCREW M4 × 12        | 10                 |                                                                                                                    |
| 15     | 1E10002MN | MAIN VALVE ASSEMBLY  | 1                  |                                                                                                                    |

### TC-X152SHN

#### 1E00080MN

| Ref.N0. | Parts No. | Description                  | Parts<br>Component | Remark                                                                                                                           |
|---------|-----------|------------------------------|--------------------|----------------------------------------------------------------------------------------------------------------------------------|
| 15-1    | 1E30025MB | CUSHION                      | 1                  | The parts of #15 are available with a set as<br>[1E10002MN : MAIN VALVE ASSEMBLY]. This<br>is also available individually.       |
| 15-2    | 1E10004MK | SLEEVE ASSEMBLY              | 1                  |                                                                                                                                  |
| 15-2-1  | 9S1BA0018 | O RING AS568-018             | 6                  | The parts of #15-2 are available with a set as [1E10004MK:SLEEVE ASSEMBLY]. This is also available individually.                 |
| 15-3    | 1E10005MK | C SPOOL ASSEMBLY (Looped C®) | 1                  | The parts of #15 are available with a set as<br>[1E10002MN : MAIN VALVE ASSEMBLY]. This<br>is also available individually.       |
| 15-3-1  | 1E30031MM | SEAL RING                    | 5                  | The parts of #15–3 are available with a set as $[1E10005MK:C SPOOL ASSEMBLY (Looped C®)]$ . This is also available individually. |
| 15-4    | 1E30026MM | CAP                          | 1                  |                                                                                                                                  |
| 15-5    | 9S1BP0024 | O RING P-24                  | 1                  |                                                                                                                                  |
| 15-6    | 1E30027MM | RESET BUTTON                 | 1                  | The parts of #15 are available with a set as                                                                                     |
| 15-7    | 9S1BP0005 | O RING P-5                   | 1                  | [1E10002MN:MAIN VALVE ASSEMBLY]. This is also available individually.                                                            |
| 15-8    | 1E10006MN | VALVE BODY ASSEMBLY          | 1                  | -                                                                                                                                |
| 15-9    | 1E30040MM | CUSHION SUPPORT              | 1                  | -                                                                                                                                |
| 16      | 9B1290600 | BOLT M6 × 100 × 30           | 4                  |                                                                                                                                  |
| 17      | 9N2210600 | NUT M6                       | 4                  |                                                                                                                                  |
| 18      | 1E30017MB | VALVE BODY GASKET            | 1                  |                                                                                                                                  |
| 19      | 9S1BP0026 | O RING P-26                  | 5                  |                                                                                                                                  |
| 20      | 1E20029HB | DIAPHRAGM                    | 2                  |                                                                                                                                  |
| 23      | 1E20027SM | CENTER DISK                  | 2                  |                                                                                                                                  |
| 24      | 1E30022MB | CENTER DISK                  | 2                  |                                                                                                                                  |
| 25      | 1E30023MB | CUSHION                      | 2                  |                                                                                                                                  |
| 27      | 9T7224012 | SCREW M4 × 12                | 3                  |                                                                                                                                  |
| 28      | 1E30021MP | BUSHING                      | 1                  |                                                                                                                                  |
| 29      | 1E20008MM | CENTER ROD                   | 1                  |                                                                                                                                  |
| 30      | 9N1310800 | NUT M8                       | 2                  |                                                                                                                                  |
| 31      | 9W3310800 | CONED DISK SPRING M8         | 2                  |                                                                                                                                  |
| 32      | 9S1BG0110 | O RING G-110                 | 2                  |                                                                                                                                  |
| 33      | 1H90001MB | SEAL TAPE                    | 1                  |                                                                                                                                  |
| 34      | 9P63N9904 | PLUG                         | 4                  |                                                                                                                                  |
| 35      | 1H30058MB | SPACER                       | 4                  |                                                                                                                                  |