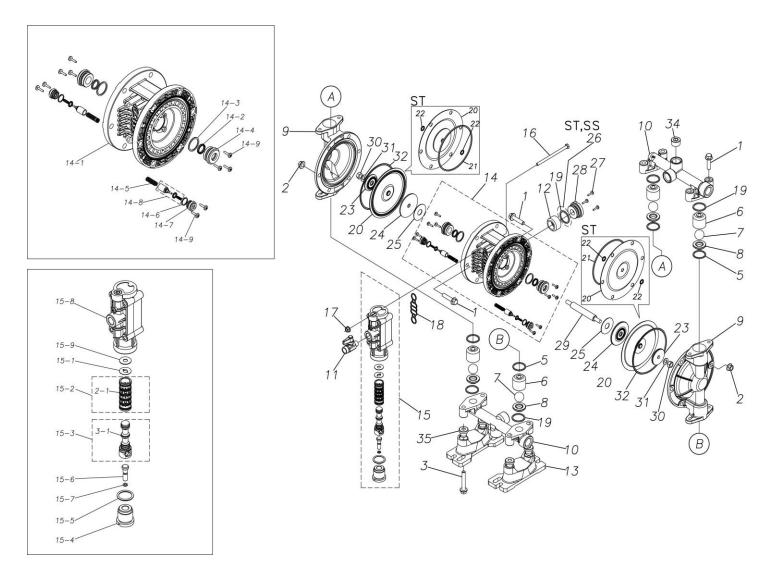

## **Exploded View Drawing and Parts List**

Model: TC-X152STN

Model Number: 1E00079MN

The part list and exploded view drawing as attached below indicate the full list of parts for the above mentioned pump model.

When ordering parts take care to select the correct model pump and required parts. Also be aware that models may change over time as improvements are made so cross-referencing the pumps serial number assembly date and service code are also recommended.

Please contact your Pump Distributor directly for more information.

■ Parts List TC-X152STN 1E00079MN

| Ref.No. | Parts No. | Description          | Parts<br>Component | Remark                                                                                                       |
|---------|-----------|----------------------|--------------------|--------------------------------------------------------------------------------------------------------------|
| 1       | 9B2210830 | BOLT M8 × 30         | 16                 |                                                                                                              |
| 2       | 9N2210800 | NUT M8               | 12                 |                                                                                                              |
| 3       | 9B2210850 | BOLT M8 × 50         | 4                  |                                                                                                              |
| 5       | 9S1TG0025 | O RING G-25          | 4                  |                                                                                                              |
| 6       | 1E20025SM | VALVE STOPPER        | 4                  |                                                                                                              |
| 7       | 1E20022TM | BALL                 | 4                  |                                                                                                              |
| 8       | 1E20026SM | VALVE SEAT           | 4                  |                                                                                                              |
| 9       | 1E20010SM | OUT CHAMBER          | 2                  |                                                                                                              |
| 10      | 1E20012SN | MANIFOLD             | 2                  |                                                                                                              |
| 11      | 1E90002MN | BALL VALVE           | 1                  |                                                                                                              |
| 12      | 1E30033MB | SILENCER             | 1                  |                                                                                                              |
| 13      | 1E30059MB | BASE                 | 2                  |                                                                                                              |
| 14      | 1E10001MK | BODY ASSEMBLY        | 1                  |                                                                                                              |
| 14-1    | 1E30014MB | BODY                 | 1                  | The parts of #14 are available with a set as [1E10001MK:BODY ASSEMBLY]. This is also available individually. |
| 14-2    | 9S2BA0014 | PACKING              | 2                  |                                                                                                              |
| 14-3    | 9S1BP0022 | O RING P-22          | 2                  |                                                                                                              |
| 14-4    | 1E30019MM | THROAT BEARING       | 2                  |                                                                                                              |
| 14-5    | 1E30024MM | SPRING               | 2                  |                                                                                                              |
| 14-6    | 9S1B90000 | O RING S-12.5        | 2                  |                                                                                                              |
| 14-7    | 1E30020MB | PILOT VALVE SEAT     | 2                  |                                                                                                              |
| 14-8    | 1E10003MK | PILOT VALVE ASSEMBLY | 2                  |                                                                                                              |
| 14-9    | 9T7224012 | SCREW M4×12          | 10                 |                                                                                                              |
| 15      | 1E10002MN | MAIN VALVE ASSEMBLY  | 1                  |                                                                                                              |

| Ref.No. | Parts No.              | Description                    | Parts<br>Component | Remark                                                                                                                         |
|---------|------------------------|--------------------------------|--------------------|--------------------------------------------------------------------------------------------------------------------------------|
| 15-1    | 1E30025MB              | CUSHION                        | 1                  | The parts of #15 are available with a set as [1E10002MN:MAIN VALVE ASSEMBLY]. This is also available individually.             |
| 15-2    | 1E10004MK              | SLEEVE ASSEMBLY                | 1                  |                                                                                                                                |
| 15-2-1  | 9S1BA0018              | O RING AS568-018               | 6                  | The parts of #15-2 are available with a set as [1E10004MK:SLEEVE ASSEMBLY]. This is also available individually.               |
| 15–3    | 1E10005MK              | C SPOOL ASSEMBLY (Looped C®)   | 1                  | The parts of #15 are available with a set as [1E10002MN: MAIN VALVE ASSEMBLY]. This is also available individually.            |
| 15-3-1  | 1E30031MM              | SEAL RING                      | 5                  | The parts of #15-3 are available with a set as [1E10005MK: C SPOOL ASSEMBLY (Looped C®)]. This is also available individually. |
| 15-4    | 1E30026MM              | CAP                            | 1                  |                                                                                                                                |
| 15-5    | 9S1BP0024              | O RING P-24                    | 1                  |                                                                                                                                |
| 15-6    | 1E30027MM              | RESET BUTTON                   | 1                  | The parts of #15 are available with a set as [1E10002MN:MAIN VALVE ASSEMBLY]. This                                             |
| 15-7    | 9S1BP0005              | O RING P-5                     | 1                  | is also available individually.                                                                                                |
| 15-8    | 1E10006MN              | VALVE BODY ASSEMBLY            | 1                  |                                                                                                                                |
| 15-9    | 1E30040MM              | CUSHION SUPPORT                | 1                  |                                                                                                                                |
| 16      | 9B1290600              | BOLT M6×100×30                 | 4                  |                                                                                                                                |
| 17      | 9N2210600              | NUT M6                         | 4                  |                                                                                                                                |
| 18      | 1E30017MB              | VALVE BODY GASKET  O RING P-26 | 1                  |                                                                                                                                |
| 19      | 9S1TP0026              |                                | 4                  |                                                                                                                                |
| 20      | 1E20009T3<br>9S1BG0110 | O RING G-110                   | 2 2                |                                                                                                                                |
| 22      | 9S1TP0008              | O RING P-8                     | 4                  |                                                                                                                                |
| 23      | 1E20027SM              | CENTER DISK                    | 2                  |                                                                                                                                |
| 24      | 1E300276M              | CENTER DISK                    | 2                  |                                                                                                                                |
| 25      | 1E30023MB              | CUSHION                        | 2                  |                                                                                                                                |
| 26      | 9S1BP0026              | O RING P-26                    | 1                  |                                                                                                                                |
| 27      | 9T7224012              | SCREW M4 × 12                  | 3                  |                                                                                                                                |
| 28      | 1E30021MP              | BUSHING                        | 1                  |                                                                                                                                |
| 29      | 1E20008MM              | CENTER ROD                     | 1                  |                                                                                                                                |
| 30      | 9N1310800              | NUT M8                         | 2                  |                                                                                                                                |
| 31      | 9W3310800              | CONED DISK SPRING M8           | 2                  |                                                                                                                                |
| 32      | 9S1TG0110              | O RING G-110                   | 2                  |                                                                                                                                |
| 33      | 1H90001MB              | SEAL TAPE                      | 1                  |                                                                                                                                |
| 34      | 9P63N9904              | PLUG                           | 4                  |                                                                                                                                |
| 35      | 1H30058MB              | SPACER                         | 4                  |                                                                                                                                |