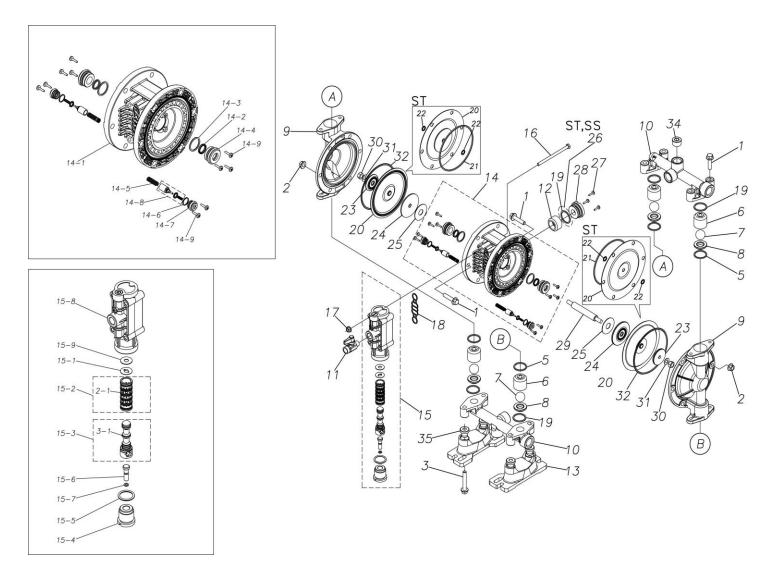

## **Exploded View Drawing and Parts List**

Model: TC-X152SCN

Model Number: 1E00077MN

The part list and exploded view drawing as attached below indicate the full list of parts for the above mentioned pump model.

Please contact your Pump Distributor directly for more information.

■ Parts List TC-X152SCN 1E00077MN

| Ref.No. | Parts No. | Description          | Parts<br>Component | Remark                                                                                                       |
|---------|-----------|----------------------|--------------------|--------------------------------------------------------------------------------------------------------------|
| 1       | 9B2210830 | BOLT M8 × 30         | 16                 |                                                                                                              |
| 2       | 9N2210800 | NUT M8               | 12                 |                                                                                                              |
| 3       | 9B2210850 | BOLT M8 × 50         | 4                  |                                                                                                              |
| 5       | 9S1BG0025 | O RING G-25          | 4                  |                                                                                                              |
| 6       | 1E20025SM | VALVE STOPPER        | 4                  |                                                                                                              |
| 7       | 1E20030NB | BALL                 | 4                  |                                                                                                              |
| 8       | 1E20026SM | VALVE SEAT           | 4                  |                                                                                                              |
| 9       | 1E20010SM | OUT CHAMBER          | 2                  |                                                                                                              |
| 10      | 1E20012SN | MANIFOLD             | 2                  |                                                                                                              |
| 11      | 1E90002MN | BALL VALVE           | 1                  |                                                                                                              |
| 12      | 1E30033MB | SILENCER             | 1                  |                                                                                                              |
| 13      | 1E30059MB | BASE                 | 2                  |                                                                                                              |
| 14      | 1E10001MK | BODY ASSEMBLY        | 1                  |                                                                                                              |
| 14-1    | 1E30014MB | BODY                 | 1                  | The parts of #14 are available with a set as [1E10001MK:BODY ASSEMBLY]. This is also available individually. |
| 14-2    | 9S2BA0014 | PACKING              | 2                  |                                                                                                              |
| 14-3    | 9S1BP0022 | O RING P-22          | 2                  |                                                                                                              |
| 14-4    | 1E30019MM | THROAT BEARING       | 2                  |                                                                                                              |
| 14-5    | 1E30024MM | SPRING               | 2                  |                                                                                                              |
| 14-6    | 9S1B90000 | O RING S-12.5        | 2                  |                                                                                                              |
| 14-7    | 1E30020MB | PILOT VALVE SEAT     | 2                  |                                                                                                              |
| 14-8    | 1E10003MK | PILOT VALVE ASSEMBLY | 2                  |                                                                                                              |
| 14-9    | 9T7224012 | SCREW M4 × 12        | 10                 |                                                                                                              |
| 15      | 1E10002MN | MAIN VALVE ASSEMBLY  | 1                  |                                                                                                              |

| Ref.No. | Parts No. | Description                  | Parts<br>Component | Remark                                                                                                                        |
|---------|-----------|------------------------------|--------------------|-------------------------------------------------------------------------------------------------------------------------------|
| 15–1    | 1E30025MB | CUSHION                      | 1                  | The parts of #15 are available with a set as [1E10002MN:MAIN VALVE ASSEMBLY]. This is also available individually.            |
| 15-2    | 1E10004MK | SLEEVE ASSEMBLY              | 1                  |                                                                                                                               |
| 15-2-1  | 9S1BA0018 | O RING AS568-018             | 6                  | The parts of #15-2 are available with a set as [1E10004MK:SLEEVE ASSEMBLY]. This is also available individually.              |
| 15–3    | 1E10005MK | C SPOOL ASSEMBLY (Looped C®) | 1                  | The parts of #15 are available with a set as [1E10002MN: MAIN VALVE ASSEMBLY]. This is also available individually.           |
| 15–3–1  | 1E30031MM | SEAL RING                    | 5                  | The parts of #15-3 are available with a set as [1E10005MK:C SPOOL ASSEMBLY (Looped C®)]. This is also available individually. |
| 15-4    | 1E30026MM | CAP                          | 1                  |                                                                                                                               |
| 15-5    | 9S1BP0024 | O RING P-24                  | 1                  |                                                                                                                               |
| 15-6    | 1E30027MM | RESET BUTTON                 | 1                  | The parts of #15 are available with a set as [1E10002MN:MAIN VALVE ASSEMBLY]. This is also available individually.            |
| 15-7    | 9S1BP0005 | O RING P-5                   | 1                  |                                                                                                                               |
| 15-8    | 1E10006MN | VALVE BODY ASSEMBLY          | 1                  |                                                                                                                               |
| 15-9    | 1E30040MM | CUSHION SUPPORT              | 1                  |                                                                                                                               |
| 16      | 9B1290600 | BOLT M6 × 100 × 30           | 4                  |                                                                                                                               |
| 17      | 9N2210600 | NUT M6                       | 4                  |                                                                                                                               |
| 18      | 1E30017MB | VALVE BODY GASKET            | 1                  |                                                                                                                               |
| 19      | 9S1BP0026 | O RING P-26                  | 5                  |                                                                                                                               |
| 20      | 1E20028NB | DIAPHRAGM                    | 2                  |                                                                                                                               |
| 23      | 1E20027SM | CENTER DISK                  | 2                  |                                                                                                                               |
| 24      | 1E30022MB | CENTER DISK                  | 2                  |                                                                                                                               |
| 25      | 1E30023MB | CUSHION                      | 2                  |                                                                                                                               |
| 27      | 9T7224012 | SCREW M4 × 12                | 3                  |                                                                                                                               |
| 28      | 1E30021MP | BUSHING                      | 1                  |                                                                                                                               |
| 29      | 1E20008MM | CENTER ROD                   | 1                  |                                                                                                                               |
| 30      | 9N1310800 | NUT M8                       | 2                  |                                                                                                                               |
| 31      | 9W3310800 | CONED DISK SPRING M8         | 2                  |                                                                                                                               |
| 32      | 9S1BG0110 | O RING G-110                 | 2                  |                                                                                                                               |
| 33      | 1H90001MB | SEAL TAPE                    | 1                  |                                                                                                                               |
| 34      | 9P63N9904 | PLUG                         | 4                  |                                                                                                                               |
| 35      | 1H30058MB | SPACER                       | 4                  |                                                                                                                               |