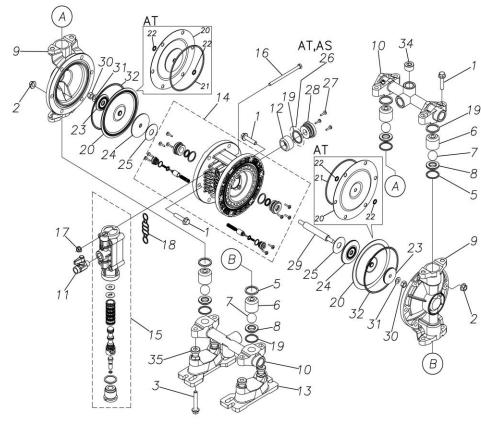

Please contact your Pump Distributor directly for more information.

■ Parts List TC-X152ASN 1E00076MN

| Ref.No. | Parts No. | Description          | Parts<br>Component | Remark                                                                                                       |
|---------|-----------|----------------------|--------------------|--------------------------------------------------------------------------------------------------------------|
| 1       | 9B2210835 | BOLT M8×35           | 16                 |                                                                                                              |
| 2       | 9N2210800 | NUT M8               | 12                 |                                                                                                              |
| 3       | 9B2210850 | BOLT M8×50           | 4                  |                                                                                                              |
| 5       | 9S1EG0025 | O RING G-25          | 4                  |                                                                                                              |
| 6       | 1E20021MB | VALVE STOPPER        | 4                  |                                                                                                              |
| 7       | 1E20030EB | BALL                 | 4                  |                                                                                                              |
| 8       | 1E20023AM | VALVE SEAT           | 4                  |                                                                                                              |
| 9       | 1E20001AM | OUT CHAMBER          | 2                  |                                                                                                              |
| 10      | 1E20002AN | MANIFOLD             | 2                  |                                                                                                              |
| 11      | 1E90002MN | BALL VALVE           | 1                  |                                                                                                              |
| 12      | 1E30033MB | SILENCER             | 1                  |                                                                                                              |
| 13      | 1E30059MB | BASE                 | 2                  |                                                                                                              |
| 14      | 1E10001MK | BODY ASSEMBLY        | 1                  |                                                                                                              |
| 14-1    | 1E30014MB | BODY                 | 1                  |                                                                                                              |
| 14-2    | 9S2BA0014 | PACKING              | 2                  | The parts of #14 are available with a set as [1E10001MK:BODY ASSEMBLY]. This is also available individually. |
| 14-3    | 9S1BP0022 | O RING P-22          | 2                  |                                                                                                              |
| 14-4    | 1E30019MM | THROAT BEARING       | 2                  |                                                                                                              |
| 14-5    | 1E30024MM | SPRING               | 2                  |                                                                                                              |
| 14-6    | 9S1B90000 | O RING S-12.5        | 2                  |                                                                                                              |
| 14-7    | 1E30020MB | PILOT VALVE SEAT     | 2                  |                                                                                                              |
| 14-8    | 1E10003MK | PILOT VALVE ASSEMBLY | 2                  |                                                                                                              |
| 14-9    | 9T7224012 | SCREW M4 × 12        | 10                 |                                                                                                              |
| 15      | 1E10002MN | MAIN VALVE ASSEMBLY  | 1                  |                                                                                                              |
|         |           |                      |                    | 1                                                                                                            |

| Ref.No. | Parts No. | Description                  | Parts<br>Component | Remark                                                                                                                        |
|---------|-----------|------------------------------|--------------------|-------------------------------------------------------------------------------------------------------------------------------|
| 15–1    | 1E30025MB | CUSHION                      | 1                  | The parts of #15 are available with a set as [1E10002MN: MAIN VALVE ASSEMBLY]. This is also available individually.           |
| 15-2    | 1E10004MK | SLEEVE ASSEMBLY              | 1                  |                                                                                                                               |
| 15-2-1  | 9S1BA0018 | O RING AS568-018             | 6                  | The parts of #15-2 are available with a set as [1E10004MK:SLEEVE ASSEMBLY]. This is also available individually.              |
| 15-3    | 1E10005MK | C SPOOL ASSEMBLY (Looped C®) | 1                  | The parts of #15 are available with a set as [1E10002MN:MAIN VALVE ASSEMBLY]. This is also available individually.            |
| 15-3-1  | 1E30031MM | SEAL RING                    | 5                  | The parts of #15-3 are available with a set as [1E10005MK:C SPOOL ASSEMBLY (Looped C®)]. This is also available individually. |
| 15-4    | 1E30026MM | CAP                          | 1                  |                                                                                                                               |
| 15-5    | 9S1BP0024 | O RING P-24                  | 1                  |                                                                                                                               |
| 15-6    | 1E30027MM | RESET BUTTON                 | 1                  | The parts of #15 are available with a set as [1E10002MN:MAIN VALVE ASSEMBLY]. This is also available individually.            |
| 15-7    | 9S1BP0005 | O RING P-5                   | 1                  |                                                                                                                               |
| 15-8    | 1E10006MN | VALVE BODY ASSEMBLY          | 1                  |                                                                                                                               |
| 15-9    | 1E30040MM | CUSHION SUPPORT              | 1                  |                                                                                                                               |
| 16      | 9B1290600 | BOLT M6 × 100 × 30           | 4                  |                                                                                                                               |
| 17      | 9N2210600 | NUT M6                       | 4                  |                                                                                                                               |
| 18      | 1E30017MB | VALVE BODY GASKET            | 1                  |                                                                                                                               |
| 19      | 9S1EP0026 | O RING P-26                  | 4                  |                                                                                                                               |
| 20      | 1E20029SB | DIAPHRAGM                    | 2                  |                                                                                                                               |
| 23      | 1E20024AM | CENTER DISK                  | 2                  |                                                                                                                               |
| 24      | 1E30022MB | CENTER DISK                  | 2                  |                                                                                                                               |
| 25      | 1E30023MB | CUSHION                      | 2                  |                                                                                                                               |
| 26      | 9S1BP0026 | O RING P-26                  | 1                  |                                                                                                                               |
| 27      | 9T7224012 | SCREW M4 × 12                | 3                  |                                                                                                                               |
| 28      | 1E30021MP | BUSHING                      | 1                  |                                                                                                                               |
| 29      | 1E20008MM | CENTER ROD                   | 1                  |                                                                                                                               |
| 30      | 9N1310800 | NUT M8                       | 2                  |                                                                                                                               |
| 31      | 9W3310800 | CONED DISK SPRING M8         | 2                  |                                                                                                                               |
| 32      | 9S1EG0110 | O RING G-110                 | 2                  |                                                                                                                               |
| 33      | 1H90001MB | SEAL TAPE                    | 1                  |                                                                                                                               |
| 34      | 1E20003AN | PLUG                         | 4                  |                                                                                                                               |
| 35      | 1H30058MB | SPACER                       | 4                  |                                                                                                                               |