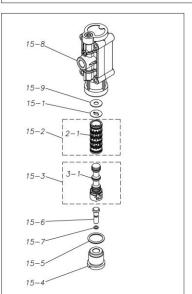

| Ref.No. | Parts No. | Description                  | Parts<br>Component | Remark                                                                                                                        |
|---------|-----------|------------------------------|--------------------|-------------------------------------------------------------------------------------------------------------------------------|
| 15–1    | 1E30025MB | CUSHION                      | 1                  | The parts of #15 are available with a set as [1E10002MN: MAIN VALVE ASSEMBLY]. This is also available individually.           |
| 15-2    | 1E10004MK | SLEEVE ASSEMBLY              | 1                  |                                                                                                                               |
| 15-2-1  | 9S1BA0018 | O RING AS568-018             | 6                  | The parts of #15-2 are available with a set as [1E10004MK:SLEEVE ASSEMBLY]. This is also available individually.              |
| 15-3    | 1E10005MK | C SPOOL ASSEMBLY (Looped C®) | 1                  | The parts of #15 are available with a set as [1E10002MN:MAIN VALVE ASSEMBLY]. This is also available individually.            |
| 15-3-1  | 1E30031MM | SEAL RING                    | 5                  | The parts of #15-3 are available with a set as [1E10005MK:C SPOOL ASSEMBLY (Looped C®)]. This is also available individually. |
| 15-4    | 1E30026MM | CAP                          | 1                  |                                                                                                                               |
| 15-5    | 9S1BP0024 | O RING P-24                  | 1                  |                                                                                                                               |
| 15-6    | 1E30027MM | RESET BUTTON                 | 1                  | The parts of #15 are available with a set as [1E10002MN:MAIN VALVE ASSEMBLY]. This is also available individually.            |
| 15-7    | 9S1BP0005 | O RING P-5                   | 1                  |                                                                                                                               |
| 15-8    | 1E10006MN | VALVE BODY ASSEMBLY          | 1                  |                                                                                                                               |
| 15-9    | 1E30040MM | CUSHION SUPPORT              | 1                  |                                                                                                                               |
| 16      | 9B1290600 | BOLT M6 × 100 × 30           | 4                  |                                                                                                                               |
| 17      | 9N2210600 | NUT M6                       | 4                  |                                                                                                                               |
| 18      | 1E30017MB | VALVE BODY GASKET            | 1                  |                                                                                                                               |
| 19      | 9S1EP0026 | O RING P-26                  | 4                  |                                                                                                                               |
| 20      | 1E20029SB | DIAPHRAGM                    | 2                  |                                                                                                                               |
| 23      | 1E20024AM | CENTER DISK                  | 2                  |                                                                                                                               |
| 24      | 1E30022MB | CENTER DISK                  | 2                  |                                                                                                                               |
| 25      | 1E30023MB | CUSHION                      | 2                  |                                                                                                                               |
| 26      | 9S1BP0026 | O RING P-26                  | 1                  |                                                                                                                               |
| 27      | 9T7224012 | SCREW M4 × 12                | 3                  |                                                                                                                               |
| 28      | 1E30021MP | BUSHING                      | 1                  |                                                                                                                               |
| 29      | 1E20008MM | CENTER ROD                   | 1                  |                                                                                                                               |
| 30      | 9N1310800 | NUT M8                       | 2                  |                                                                                                                               |
| 31      | 9W3310800 | CONED DISK SPRING M8         | 2                  |                                                                                                                               |
| 32      | 9S1EG0110 | O RING G-110                 | 2                  |                                                                                                                               |
| 33      | 1H90001MB | SEAL TAPE                    | 1                  |                                                                                                                               |
| 34      | 1E20003AN | PLUG                         | 4                  |                                                                                                                               |
| 35      | 1H30058MB | SPACER                       | 4                  |                                                                                                                               |