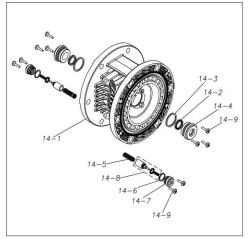

Please contact your Pump Distributor directly for more information.

■ Parts List TC-X152ASN 1E00076MN

| Ref.No. | Parts No. | Description          | Parts<br>Component | Remark                                                                                                       |
|---------|-----------|----------------------|--------------------|--------------------------------------------------------------------------------------------------------------|
| 1       | 9B2210835 | BOLT M8×35           | 16                 |                                                                                                              |
| 2       | 9N2210800 | NUT M8               | 12                 |                                                                                                              |
| 3       | 9B2210850 | BOLT M8×50           | 4                  |                                                                                                              |
| 5       | 9S1EG0025 | O RING G-25          | 4                  |                                                                                                              |
| 6       | 1E20021MB | VALVE STOPPER        | 4                  |                                                                                                              |
| 7       | 1E20030EB | BALL                 | 4                  |                                                                                                              |
| 8       | 1E20023AM | VALVE SEAT           | 4                  |                                                                                                              |
| 9       | 1E20001AM | OUT CHAMBER          | 2                  |                                                                                                              |
| 10      | 1E20002AN | MANIFOLD             | 2                  |                                                                                                              |
| 11      | 1E90002MN | BALL VALVE           | 1                  |                                                                                                              |
| 12      | 1E30033MB | SILENCER             | 1                  |                                                                                                              |
| 13      | 1E30059MB | BASE                 | 2                  |                                                                                                              |
| 14      | 1E10001MK | BODY ASSEMBLY        | 1                  |                                                                                                              |
| 14-1    | 1E30014MB | BODY                 | 1                  |                                                                                                              |
| 14-2    | 9S2BA0014 | PACKING              | 2                  | The parts of #14 are available with a set as [1E10001MK:BODY ASSEMBLY]. This is also available individually. |
| 14-3    | 9S1BP0022 | O RING P-22          | 2                  |                                                                                                              |
| 14-4    | 1E30019MM | THROAT BEARING       | 2                  |                                                                                                              |
| 14-5    | 1E30024MM | SPRING               | 2                  |                                                                                                              |
| 14-6    | 9S1B90000 | O RING S-12.5        | 2                  |                                                                                                              |
| 14-7    | 1E30020MB | PILOT VALVE SEAT     | 2                  |                                                                                                              |
| 14-8    | 1E10003MK | PILOT VALVE ASSEMBLY | 2                  |                                                                                                              |
| 14-9    | 9T7224012 | SCREW M4 × 12        | 10                 |                                                                                                              |
| 15      | 1E10002MN | MAIN VALVE ASSEMBLY  | 1                  |                                                                                                              |
|         |           |                      |                    | 1                                                                                                            |