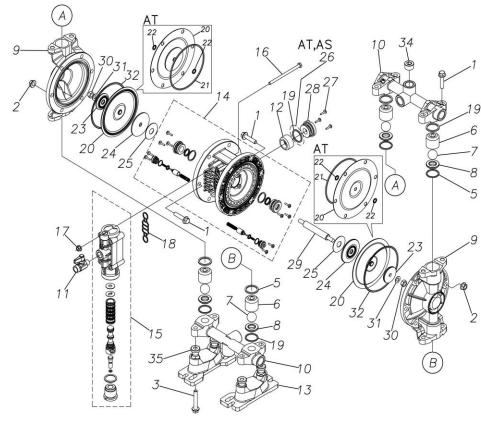

Please contact your Pump Distributor directly for more information.

■ Parts List TC-X152AHN 1E00075MN

| Ref.No. | Parts No. | Description          | Parts<br>Component | Remark                                                                                                       |
|---------|-----------|----------------------|--------------------|--------------------------------------------------------------------------------------------------------------|
| 1       | 9B2210835 | BOLT M8 × 35         | 16                 |                                                                                                              |
| 2       | 9N2210800 | NUT M8               | 12                 |                                                                                                              |
| 3       | 9B2210850 | BOLT M8 × 50         | 4                  |                                                                                                              |
| 5       | 9S1BG0025 | O RING G-25          | 4                  |                                                                                                              |
| 6       | 1E20021MB | VALVE STOPPER        | 4                  |                                                                                                              |
| 7       | 1E20030BB | BALL                 | 4                  |                                                                                                              |
| 8       | 1E20023AM | VALVE SEAT           | 4                  |                                                                                                              |
| 9       | 1E20001AM | OUT CHAMBER          | 2                  |                                                                                                              |
| 10      | 1E20002AN | MANIFOLD             | 2                  |                                                                                                              |
| 11      | 1E90002MN | BALL VALVE           | 1                  |                                                                                                              |
| 12      | 1E30033MB | SILENCER             | 1                  |                                                                                                              |
| 13      | 1E30059MB | BASE                 | 2                  |                                                                                                              |
| 14      | 1E10001MK | BODY ASSEMBLY        | 1                  |                                                                                                              |
| 14-1    | 1E30014MB | BODY                 | 1                  | The parts of #14 are available with a set as [1E10001MK:BODY ASSEMBLY]. This is also available individually. |
| 14-2    | 9S2BA0014 | PACKING              | 2                  |                                                                                                              |
| 14-3    | 9S1BP0022 | O RING P-22          | 2                  |                                                                                                              |
| 14-4    | 1E30019MM | THROAT BEARING       | 2                  |                                                                                                              |
| 14-5    | 1E30024MM | SPRING               | 2                  |                                                                                                              |
| 14-6    | 9S1B90000 | O RING S-12.5        | 2                  |                                                                                                              |
| 14-7    | 1E30020MB | PILOT VALVE SEAT     | 2                  |                                                                                                              |
| 14-8    | 1E10003MK | PILOT VALVE ASSEMBLY | 2                  |                                                                                                              |
| 14-9    | 9T7224012 | SCREW M4 × 12        | 10                 |                                                                                                              |
| 15      | 1E10002MN | MAIN VALVE ASSEMBLY  | 1                  |                                                                                                              |

| Ref.No. | Parts No. | Description                  | Parts<br>Component | Remark                                                                                                                        |
|---------|-----------|------------------------------|--------------------|-------------------------------------------------------------------------------------------------------------------------------|
| 15–1    | 1E30025MB | CUSHION                      | 1                  | The parts of #15 are available with a set as [1E10002MN:MAIN VALVE ASSEMBLY]. This is also available individually.            |
| 15-2    | 1E10004MK | SLEEVE ASSEMBLY              | 1                  |                                                                                                                               |
| 15-2-1  | 9S1BA0018 | O RING AS568-018             | 6                  | The parts of #15-2 are available with a set as [1E10004MK:SLEEVE ASSEMBLY]. This is also available individually.              |
| 15–3    | 1E10005MK | C SPOOL ASSEMBLY (Looped C®) | 1                  | The parts of #15 are available with a set as [1E10002MN: MAIN VALVE ASSEMBLY]. This is also available individually.           |
| 15–3–1  | 1E30031MM | SEAL RING                    | 5                  | The parts of #15-3 are available with a set as [1E10005MK:C SPOOL ASSEMBLY (Looped C®)]. This is also available individually. |
| 15-4    | 1E30026MM | CAP                          | 1                  |                                                                                                                               |
| 15-5    | 9S1BP0024 | O RING P-24                  | 1                  |                                                                                                                               |
| 15-6    | 1E30027MM | RESET BUTTON                 | 1                  | The parts of #15 are available with a set as [1E10002MN: MAIN VALVE ASSEMBLY]. This is also available individually.           |
| 15-7    | 9S1BP0005 | O RING P-5                   | 1                  |                                                                                                                               |
| 15-8    | 1E10006MN | VALVE BODY ASSEMBLY          | 1                  |                                                                                                                               |
| 15-9    | 1E30040MM | CUSHION SUPPORT              | 1                  |                                                                                                                               |
| 16      | 9B1290600 | BOLT M6 × 100 × 30           | 4                  |                                                                                                                               |
| 17      | 9N2210600 | NUT M6                       | 4                  |                                                                                                                               |
| 18      | 1E30017MB | VALVE BODY GASKET            | 1                  |                                                                                                                               |
| 19      | 9S1BP0026 | O RING P-26                  | 5                  |                                                                                                                               |
| 20      | 1E20029HB | DIAPHRAGM                    | 2                  |                                                                                                                               |
| 23      | 1E20024AM | CENTER DISK                  | 2                  |                                                                                                                               |
| 24      | 1E30022MB | CENTER DISK                  | 2                  |                                                                                                                               |
| 25      | 1E30023MB | CUSHION                      | 2                  |                                                                                                                               |
| 27      | 9T7224012 | SCREW M4 × 12                | 3                  |                                                                                                                               |
| 28      | 1E30021MP | BUSHING                      | 1                  |                                                                                                                               |
| 29      | 1E20008MM | CENTER ROD                   | 1                  |                                                                                                                               |
| 30      | 9N1310800 | NUT M8                       | 2                  |                                                                                                                               |
| 31      | 9W3310800 | CONED DISK SPRING M8         | 2                  |                                                                                                                               |
| 32      | 9S1BG0110 | O RING G-110                 | 2                  |                                                                                                                               |
| 33      | 1H90001MB | SEAL TAPE                    | 1                  |                                                                                                                               |
| 34      | 1E20003AN | PLUG                         | 4                  |                                                                                                                               |
| 35      | 1H30058MB | SPACER                       | 4                  |                                                                                                                               |