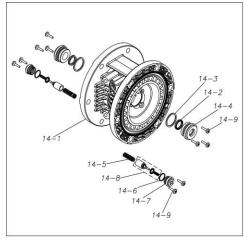

Please contact your Pump Distributor directly for more information.

■ Parts List TC-X152AHN 1E00075MN

| Ref.No. | Parts No. | Description          | Parts<br>Component | Remark                                                                                                       |
|---------|-----------|----------------------|--------------------|--------------------------------------------------------------------------------------------------------------|
| 1       | 9B2210835 | BOLT M8 × 35         | 16                 |                                                                                                              |
| 2       | 9N2210800 | NUT M8               | 12                 |                                                                                                              |
| 3       | 9B2210850 | BOLT M8 × 50         | 4                  |                                                                                                              |
| 5       | 9S1BG0025 | O RING G-25          | 4                  |                                                                                                              |
| 6       | 1E20021MB | VALVE STOPPER        | 4                  |                                                                                                              |
| 7       | 1E20030BB | BALL                 | 4                  |                                                                                                              |
| 8       | 1E20023AM | VALVE SEAT           | 4                  |                                                                                                              |
| 9       | 1E20001AM | OUT CHAMBER          | 2                  |                                                                                                              |
| 10      | 1E20002AN | MANIFOLD             | 2                  |                                                                                                              |
| 11      | 1E90002MN | BALL VALVE           | 1                  |                                                                                                              |
| 12      | 1E30033MB | SILENCER             | 1                  |                                                                                                              |
| 13      | 1E30059MB | BASE                 | 2                  |                                                                                                              |
| 14      | 1E10001MK | BODY ASSEMBLY        | 1                  |                                                                                                              |
| 14-1    | 1E30014MB | BODY                 | 1                  | The parts of #14 are available with a set as [1E10001MK:BODY ASSEMBLY]. This is also available individually. |
| 14-2    | 9S2BA0014 | PACKING              | 2                  |                                                                                                              |
| 14-3    | 9S1BP0022 | O RING P-22          | 2                  |                                                                                                              |
| 14-4    | 1E30019MM | THROAT BEARING       | 2                  |                                                                                                              |
| 14-5    | 1E30024MM | SPRING               | 2                  |                                                                                                              |
| 14-6    | 9S1B90000 | O RING S-12.5        | 2                  |                                                                                                              |
| 14-7    | 1E30020MB | PILOT VALVE SEAT     | 2                  |                                                                                                              |
| 14-8    | 1E10003MK | PILOT VALVE ASSEMBLY | 2                  |                                                                                                              |
| 14-9    | 9T7224012 | SCREW M4 × 12        | 10                 |                                                                                                              |
| 15      | 1E10002MN | MAIN VALVE ASSEMBLY  | 1                  |                                                                                                              |