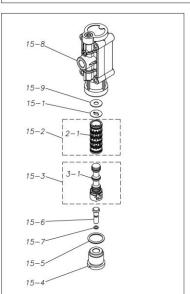

| Ref.No. | Parts No. | Description                  | Parts<br>Component | Remark                                                                                                                        |
|---------|-----------|------------------------------|--------------------|-------------------------------------------------------------------------------------------------------------------------------|
| 15–1    | 1E30025MB | CUSHION                      | 1                  | The parts of #15 are available with a set as [1E10002MN:MAIN VALVE ASSEMBLY]. This is also available individually.            |
| 15-2    | 1E10004MK | SLEEVE ASSEMBLY              | 1                  |                                                                                                                               |
| 15-2-1  | 9S1BA0018 | O RING AS568-018             | 6                  | The parts of #15-2 are available with a set as [1E10004MK:SLEEVE ASSEMBLY]. This is also available individually.              |
| 15–3    | 1E10005MK | C SPOOL ASSEMBLY (Looped C®) | 1                  | The parts of #15 are available with a set as [1E10002MN: MAIN VALVE ASSEMBLY]. This is also available individually.           |
| 15–3–1  | 1E30031MM | SEAL RING                    | 5                  | The parts of #15-3 are available with a set as [1E10005MK:C SPOOL ASSEMBLY (Looped C®)]. This is also available individually. |
| 15-4    | 1E30026MM | CAP                          | 1                  |                                                                                                                               |
| 15-5    | 9S1BP0024 | O RING P-24                  | 1                  |                                                                                                                               |
| 15-6    | 1E30027MM | RESET BUTTON                 | 1                  | The parts of #15 are available with a set as [1E10002MN: MAIN VALVE ASSEMBLY]. This is also available individually.           |
| 15-7    | 9S1BP0005 | O RING P-5                   | 1                  |                                                                                                                               |
| 15-8    | 1E10006MN | VALVE BODY ASSEMBLY          | 1                  |                                                                                                                               |
| 15-9    | 1E30040MM | CUSHION SUPPORT              | 1                  |                                                                                                                               |
| 16      | 9B1290600 | BOLT M6 × 100 × 30           | 4                  |                                                                                                                               |
| 17      | 9N2210600 | NUT M6                       | 4                  |                                                                                                                               |
| 18      | 1E30017MB | VALVE BODY GASKET            | 1                  |                                                                                                                               |
| 19      | 9S1BP0026 | O RING P-26                  | 5                  |                                                                                                                               |
| 20      | 1E20029HB | DIAPHRAGM                    | 2                  |                                                                                                                               |
| 23      | 1E20024AM | CENTER DISK                  | 2                  |                                                                                                                               |
| 24      | 1E30022MB | CENTER DISK                  | 2                  |                                                                                                                               |
| 25      | 1E30023MB | CUSHION                      | 2                  |                                                                                                                               |
| 27      | 9T7224012 | SCREW M4 × 12                | 3                  |                                                                                                                               |
| 28      | 1E30021MP | BUSHING                      | 1                  |                                                                                                                               |
| 29      | 1E20008MM | CENTER ROD                   | 1                  |                                                                                                                               |
| 30      | 9N1310800 | NUT M8                       | 2                  |                                                                                                                               |
| 31      | 9W3310800 | CONED DISK SPRING M8         | 2                  |                                                                                                                               |
| 32      | 9S1BG0110 | O RING G-110                 | 2                  |                                                                                                                               |
| 33      | 1H90001MB | SEAL TAPE                    | 1                  |                                                                                                                               |
| 34      | 1E20003AN | PLUG                         | 4                  |                                                                                                                               |
| 35      | 1H30058MB | SPACER                       | 4                  |                                                                                                                               |