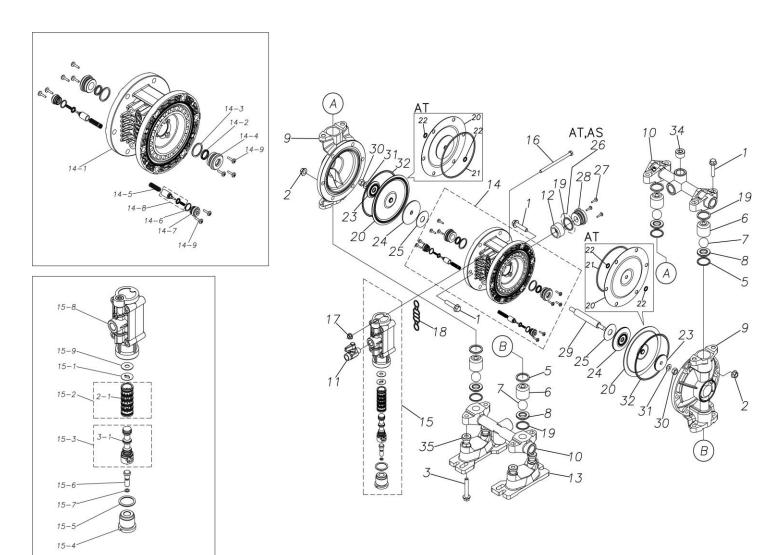

## Model: TC-X152ATN

Model Number: 1E00074MN

The part list and exploded view drawing as attached below indicate the full list of parts for the above mentioned pump model.

When ordering parts take care to select the correct model pump and required parts. Also be aware that models may change over time as improvements are made so crossreferencing the pumps serial number assembly date and service code are also recommended.

#### Parts List

### TC-X152ATN

1E00074MN

| Ref.No. | Parts No. | Description          | Parts<br>Component | Remark                                                                                                             |
|---------|-----------|----------------------|--------------------|--------------------------------------------------------------------------------------------------------------------|
| 1       | 9B2210835 | BOLT M8 × 35         | 16                 |                                                                                                                    |
| 2       | 9N2210800 | NUT M8               | 12                 |                                                                                                                    |
| 3       | 9B2210850 | BOLT M8×50           | 4                  |                                                                                                                    |
| 5       | 9S1TG0025 | O RING G-25          | 4                  |                                                                                                                    |
| 6       | 1E20021MB | VALVE STOPPER        | 4                  |                                                                                                                    |
| 7       | 1E20022TM | BALL                 | 4                  |                                                                                                                    |
| 8       | 1E20023AM | VALVE SEAT           | 4                  |                                                                                                                    |
| 9       | 1E20001AM | OUT CHAMBER          | 2                  |                                                                                                                    |
| 10      | 1E20002AN | MANIFOLD             | 2                  |                                                                                                                    |
| 11      | 1E90002MN | BALL VALVE           | 1                  |                                                                                                                    |
| 12      | 1E30033MB | SILENCER             | 1                  |                                                                                                                    |
| 13      | 1E30059MB | BASE                 | 2                  |                                                                                                                    |
| 14      | 1E10001MK | BODY ASSEMBLY        | 1                  |                                                                                                                    |
| 14-1    | 1E30014MB | BODY                 | 1                  | The parts of #14 are available with a set as<br>[1E10001MK:BODY ASSEMBLY]. This is also<br>available individually. |
| 14-2    | 9S2BA0014 | PACKING              | 2                  |                                                                                                                    |
| 14-3    | 9S1BP0022 | O RING P-22          | 2                  |                                                                                                                    |
| 14-4    | 1E30019MM | THROAT BEARING       | 2                  |                                                                                                                    |
| 14-5    | 1E30024MM | SPRING               | 2                  |                                                                                                                    |
| 14-6    | 9S1B90000 | O RING S-12.5        | 2                  |                                                                                                                    |
| 14-7    | 1E30020MB | PILOT VALVE SEAT     | 2                  |                                                                                                                    |
| 14-8    | 1E10003MK | PILOT VALVE ASSEMBLY | 2                  |                                                                                                                    |
| 14-9    | 9T7224012 | SCREW M4 × 12        | 10                 |                                                                                                                    |
| 15      | 1E10002MN | MAIN VALVE ASSEMBLY  | 1                  |                                                                                                                    |

Parts List

#### TC-X152ATN

#### 1E00074MN

| Ref.No. | Parts No.              | Description                  | Parts<br>Component | Remark                                                                                                                        |
|---------|------------------------|------------------------------|--------------------|-------------------------------------------------------------------------------------------------------------------------------|
| 15-1    | 1E30025MB              | CUSHION                      | 1                  | The parts of #15 are available with a set as<br>[1E10002MN:MAIN VALVE ASSEMBLY]. This<br>is also available individually.      |
| 15-2    | 1E10004MK              | SLEEVE ASSEMBLY              | 1                  |                                                                                                                               |
| 15-2-1  | 9S1BA0018              | O RING AS568-018             | 6                  | The parts of #15-2 are available with a set as [1E10004MK:SLEEVE ASSEMBLY]. This is also available individually.              |
| 15–3    | 1E10005MK              | C SPOOL ASSEMBLY (Looped C®) | 1                  | The parts of #15 are available with a set as [1E10002MN:MAIN VALVE ASSEMBLY]. This is also available individually.            |
| 15-3-1  | 1E30031MM              | SEAL RING                    | 5                  | The parts of #15-3 are available with a set as [1E10005MK:C SPOOL ASSEMBLY (Looped C®)]. This is also available individually. |
| 15-4    | 1E30026MM              | САР                          | 1                  |                                                                                                                               |
| 15-5    | 9S1BP0024              | O RING P-24                  | 1                  |                                                                                                                               |
| 15-6    | 1E30027MM              | RESET BUTTON                 | 1                  | The parts of #15 are available with a set as [1E10002MN:MAIN VALVE ASSEMBLY]. This                                            |
| 15-7    | 9S1BP0005              | O RING P-5                   | 1                  | is also available individually.                                                                                               |
| 15-8    | 1E10006MN              | VALVE BODY ASSEMBLY          | 1                  |                                                                                                                               |
| 15-9    | 1E30040MM              | CUSHION SUPPORT              | 1                  |                                                                                                                               |
| 16      | 9B1290600              | BOLT M6 × 100 × 30           | 4                  |                                                                                                                               |
| 17      | 9N2210600              | NUT M6                       | 4                  |                                                                                                                               |
| 18      | 1E30017MB              | VALVE BODY GASKET            | 1                  |                                                                                                                               |
| 19      | 9S1TP0026              | O RING P-26                  | 4                  |                                                                                                                               |
| 20      | 1E20009T3              | DIAPHRAGM                    | 2                  |                                                                                                                               |
| 21      | 9S1BG0110              | O RING G-110                 | 2                  |                                                                                                                               |
| 22      | 9S1TP0008<br>1E20024AM | O RING P-8<br>CENTER DISK    | 4                  |                                                                                                                               |
| 23      | 1E30022MB              | CENTER DISK                  | 2                  |                                                                                                                               |
| 24      | 1E30022MB              | CUSHION                      | 2                  |                                                                                                                               |
| 26      | 9S1BP0026              | O RING P-26                  | 1                  |                                                                                                                               |
| 23      | 9T7224012              | SCREW M4 × 12                | 3                  |                                                                                                                               |
| 28      | 1E30021MP              | BUSHING                      | 1                  |                                                                                                                               |
| 29      | 1E20008MM              | CENTER ROD                   | 1                  |                                                                                                                               |
| 30      | 9N1310800              | NUT M8                       | 2                  |                                                                                                                               |
| 31      | 9W3310800              | CONED DISK SPRING M8         | 2                  |                                                                                                                               |
| 32      | 9S1TG0110              | O RING G-110                 | 2                  |                                                                                                                               |
| 33      | 1H90001MB              | SEAL TAPE                    | 1                  |                                                                                                                               |
| 34      | 1E20003AN              | PLUG                         | 4                  |                                                                                                                               |
| 35      | 1H30058MB              | SPACER                       | 4                  |                                                                                                                               |