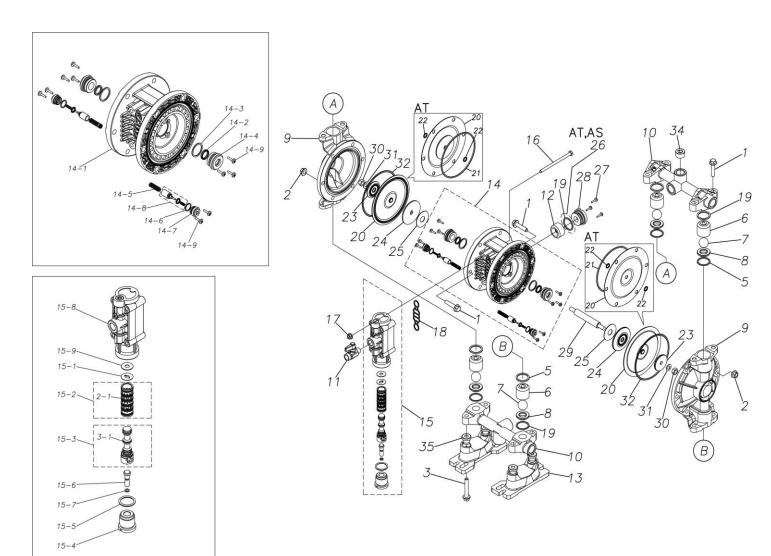

### Model: TC-X152ANN

Model Number: 1E00073MN

The part list and exploded view drawing as attached below indicate the full list of parts for the above mentioned pump model.

When ordering parts take care to select the correct model pump and required parts. Also be aware that models may change over time as improvements are made so crossreferencing the pumps serial number assembly date and service code are also recommended.

#### Parts List

#### TC-X152ANN

1E00073MN

| Ref.No. | Parts No. | Description          | Parts<br>Component | Remark                                                                                                             |
|---------|-----------|----------------------|--------------------|--------------------------------------------------------------------------------------------------------------------|
| 1       | 9B2210835 | BOLT M8 × 35         | 16                 |                                                                                                                    |
| 2       | 9N2210800 | NUT M8               | 12                 |                                                                                                                    |
| 3       | 9B2210850 | BOLT M8×50           | 4                  |                                                                                                                    |
| 5       | 9S1BG0025 | O RING G-25          | 4                  |                                                                                                                    |
| 6       | 1E20021MB | VALVE STOPPER        | 4                  |                                                                                                                    |
| 7       | 1E20030BB | BALL                 | 4                  |                                                                                                                    |
| 8       | 1E20023AM | VALVE SEAT           | 4                  |                                                                                                                    |
| 9       | 1E20001AM | OUT CHAMBER          | 2                  |                                                                                                                    |
| 10      | 1E20002AN | MANIFOLD             | 2                  |                                                                                                                    |
| 11      | 1E90002MN | BALL VALVE           | 1                  |                                                                                                                    |
| 12      | 1E30033MB | SILENCER             | 1                  |                                                                                                                    |
| 13      | 1E30059MB | BASE                 | 2                  |                                                                                                                    |
| 14      | 1E10001MK | BODY ASSEMBLY        | 1                  |                                                                                                                    |
| 14-1    | 1E30014MB | BODY                 | 1                  | The parts of #14 are available with a set as<br>[1E10001MK:BODY ASSEMBLY]. This is also<br>available individually. |
| 14-2    | 9S2BA0014 | PACKING              | 2                  |                                                                                                                    |
| 14-3    | 9S1BP0022 | O RING P-22          | 2                  |                                                                                                                    |
| 14-4    | 1E30019MM | THROAT BEARING       | 2                  |                                                                                                                    |
| 14-5    | 1E30024MM | SPRING               | 2                  |                                                                                                                    |
| 14-6    | 9S1B90000 | O RING S-12.5        | 2                  |                                                                                                                    |
| 14-7    | 1E30020MB | PILOT VALVE SEAT     | 2                  |                                                                                                                    |
| 14-8    | 1E10003MK | PILOT VALVE ASSEMBLY | 2                  |                                                                                                                    |
| 14-9    | 9T7224012 | SCREW M4 × 12        | 10                 |                                                                                                                    |
| 15      | 1E10002MN | MAIN VALVE ASSEMBLY  | 1                  |                                                                                                                    |

Parts List

#### TC-X152ANN

#### 1E00073MN

| Ref.№. | Parts No. | Description                  | Parts<br>Component | Remark                                                                                                                        |
|--------|-----------|------------------------------|--------------------|-------------------------------------------------------------------------------------------------------------------------------|
| 15-1   | 1E30025MB | CUSHION                      | 1                  | The parts of #15 are available with a set as<br>[1E10002MN:MAIN VALVE ASSEMBLY]. This<br>is also available individually.      |
| 15-2   | 1E10004MK | SLEEVE ASSEMBLY              | 1                  |                                                                                                                               |
| 15-2-1 | 9S1BA0018 | O RING AS568-018             | 6                  | The parts of #15–2 are available with a set as [1E10004MK:SLEEVE ASSEMBLY]. This is also available individually.              |
| 15-3   | 1E10005MK | C SPOOL ASSEMBLY (Looped C®) | 1                  | The parts of #15 are available with a set as<br>[1E10002MN:MAIN VALVE ASSEMBLY]. This<br>is also available individually.      |
| 15-3-1 | 1E30031MM | SEAL RING                    | 5                  | The parts of #15-3 are available with a set as [1E10005MK:C SPOOL ASSEMBLY (Looped C®)]. This is also available individually. |
| 15-4   | 1E30026MM | САР                          | 1                  |                                                                                                                               |
| 15-5   | 9S1BP0024 | O RING P-24                  | 1                  | The parts of #15 are available with a set as<br>[1E10002MN:MAIN VALVE ASSEMBLY]. This                                         |
| 15-6   | 1E30027MM | RESET BUTTON                 | 1                  |                                                                                                                               |
| 15-7   | 9S1BP0005 | O RING P-5                   | 1                  | is also available individually.                                                                                               |
| 15-8   | 1E10006MN | VALVE BODY ASSEMBLY          | 1                  |                                                                                                                               |
| 15-9   | 1E30040MM | CUSHION SUPPORT              | 1                  |                                                                                                                               |
| 16     | 9B1290600 | BOLT M6 × 100 × 30           | 4                  |                                                                                                                               |
| 17     | 9N2210600 | NUT M6                       | 4                  |                                                                                                                               |
| 18     | 1E30017MB | VALVE BODY GASKET            | 1                  |                                                                                                                               |
| 19     | 9S1BP0026 | O RING P-26                  | 5                  |                                                                                                                               |
| 20     | 1E20028BB | DIAPHRAGM                    | 2                  |                                                                                                                               |
| 23     | 1E20024AM | CENTER DISK                  | 2                  |                                                                                                                               |
| 24     | 1E30022MB | CENTER DISK                  | 2                  |                                                                                                                               |
| 25     | 1E30023MB | CUSHION                      | 2                  |                                                                                                                               |
| 27     | 9T7224012 | SCREW M4 × 12                | 3                  |                                                                                                                               |
| 28     | 1E30021MP | BUSHING                      | 1                  |                                                                                                                               |
| 29     | 1E20008MM | CENTER ROD                   | 1                  |                                                                                                                               |
| 30     | 9N1310800 | NUT M8                       | 2                  |                                                                                                                               |
| 31     | 9W3310800 | CONED DISK SPRING M8         | 2                  |                                                                                                                               |
| 32     | 9S1BG0110 | O RING G-110                 | 2                  |                                                                                                                               |
| 33     | 1H90001MB | SEAL TAPE                    | 1                  |                                                                                                                               |
| 34     | 1E20003AN | PLUG                         | 4                  |                                                                                                                               |
| 35     | 1H30058MB | SPACER                       | 4                  |                                                                                                                               |