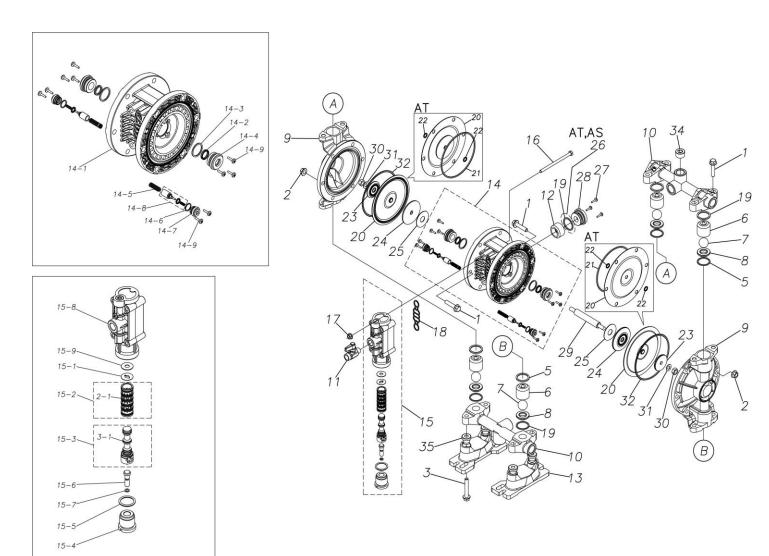

# Model: TC-X152ACN

Model Number: 1E00072MN

The part list and exploded view drawing as attached below indicate the full list of parts for the above mentioned pump model.

When ordering parts take care to select the correct model pump and required parts. Also be aware that models may change over time as improvements are made so crossreferencing the pumps serial number assembly date and service code are also recommended.

## TC-X152ACN

1E00072MN

| Ref.No. | Parts No. | Description          | Parts<br>Component | Remark                                                                                                             |
|---------|-----------|----------------------|--------------------|--------------------------------------------------------------------------------------------------------------------|
| 1       | 9B2210835 | BOLT M8 × 35         | 16                 |                                                                                                                    |
| 2       | 9N2210800 | NUT M8               | 12                 |                                                                                                                    |
| 3       | 9B2210850 | BOLT M8×50           | 4                  |                                                                                                                    |
| 5       | 9S1BG0025 | O RING G-25          | 4                  |                                                                                                                    |
| 6       | 1E20021MB | VALVE STOPPER        | 4                  |                                                                                                                    |
| 7       | 1E20030NB | BALL                 | 4                  |                                                                                                                    |
| 8       | 1E20023AM | VALVE SEAT           | 4                  |                                                                                                                    |
| 9       | 1E20001AM | OUT CHAMBER          | 2                  |                                                                                                                    |
| 10      | 1E20002AN | MANIFOLD             | 2                  |                                                                                                                    |
| 11      | 1E90002MN | BALL VALVE           | 1                  |                                                                                                                    |
| 12      | 1E30033MB | SILENCER             | 1                  |                                                                                                                    |
| 13      | 1E30059MB | BASE                 | 2                  |                                                                                                                    |
| 14      | 1E10001MK | BODY ASSEMBLY        | 1                  |                                                                                                                    |
| 14-1    | 1E30014MB | BODY                 | 1                  | The parts of #14 are available with a set as<br>[1E10001MK:BODY ASSEMBLY]. This is also<br>available individually. |
| 14-2    | 9S2BA0014 | PACKING              | 2                  |                                                                                                                    |
| 14-3    | 9S1BP0022 | O RING P-22          | 2                  |                                                                                                                    |
| 14-4    | 1E30019MM | THROAT BEARING       | 2                  |                                                                                                                    |
| 14-5    | 1E30024MM | SPRING               | 2                  |                                                                                                                    |
| 14-6    | 9S1B90000 | O RING S-12.5        | 2                  |                                                                                                                    |
| 14-7    | 1E30020MB | PILOT VALVE SEAT     | 2                  |                                                                                                                    |
| 14-8    | 1E10003MK | PILOT VALVE ASSEMBLY | 2                  |                                                                                                                    |
| 14-9    | 9T7224012 | SCREW M4 × 12        | 10                 |                                                                                                                    |
| 15      | 1E10002MN | MAIN VALVE ASSEMBLY  | 1                  |                                                                                                                    |

#### TC-X152ACN

## 1E00072MN

| Ref.No. | Parts No. | Description                               | Parts<br>Component | Remark                                                                                                                        |
|---------|-----------|-------------------------------------------|--------------------|-------------------------------------------------------------------------------------------------------------------------------|
| 15-1    | 1E30025MB | CUSHION                                   | 1                  | The parts of #15 are available with a set as<br>[1E10002MN:MAIN VALVE ASSEMBLY]. This<br>is also available individually.      |
| 15-2    | 1E10004MK | SLEEVE ASSEMBLY                           | 1                  |                                                                                                                               |
| 15-2-1  | 9S1BA0018 | O RING AS568-018                          | 6                  | The parts of #15–2 are available with a set as [1E10004MK:SLEEVE ASSEMBLY]. This is also available individually.              |
| 15–3    | 1E10005MK | C SPOOL ASSEMBLY (Looped C <sup>®</sup> ) | 1                  | The parts of #15 are available with a set as<br>[1E10002MN:MAIN VALVE ASSEMBLY]. This<br>is also available individually.      |
| 15-3-1  | 1E30031MM | SEAL RING                                 | 5                  | The parts of #15-3 are available with a set as [1E10005MK:C SPOOL ASSEMBLY (Looped C®)]. This is also available individually. |
| 15-4    | 1E30026MM | САР                                       | 1                  |                                                                                                                               |
| 15-5    | 9S1BP0024 | O RING P-24                               | 1                  | The parts of #15 are available with a set as<br>[1E10002MN:MAIN VALVE ASSEMBLY]. This                                         |
| 15-6    | 1E30027MM | RESET BUTTON                              | 1                  |                                                                                                                               |
| 15-7    | 9S1BP0005 | O RING P-5                                | 1                  | is also available individually.                                                                                               |
| 15-8    | 1E10006MN | VALVE BODY ASSEMBLY                       | 1                  |                                                                                                                               |
| 15-9    | 1E30040MM | CUSHION SUPPORT                           | 1                  |                                                                                                                               |
| 16      | 9B1290600 | BOLT M6 × 100 × 30                        | 4                  |                                                                                                                               |
| 17      | 9N2210600 | NUT M6                                    | 4                  |                                                                                                                               |
| 18      | 1E30017MB | VALVE BODY GASKET                         | 1                  |                                                                                                                               |
| 19      | 9S1BP0026 | O RING P-26                               | 5                  |                                                                                                                               |
| 20      | 1E20028NB | DIAPHRAGM                                 | 2                  |                                                                                                                               |
| 23      | 1E20024AM | CENTER DISK                               | 2                  |                                                                                                                               |
| 24      | 1E30022MB | CENTER DISK                               | 2                  |                                                                                                                               |
| 25      | 1E30023MB | CUSHION                                   | 2                  |                                                                                                                               |
| 27      | 9T7224012 | SCREW M4 × 12                             | 3                  |                                                                                                                               |
| 28      | 1E30021MP | BUSHING                                   | 1                  |                                                                                                                               |
| 29      | 1E20008MM | CENTER ROD                                | 1                  |                                                                                                                               |
| 30      | 9N1310800 | NUT M8                                    | 2                  |                                                                                                                               |
| 31      | 9W3310800 | CONED DISK SPRING M8                      | 2                  |                                                                                                                               |
| 32      | 9S1BG0110 | O RING G-110                              | 2                  |                                                                                                                               |
| 33      | 1H90001MB | SEAL TAPE                                 | 1                  |                                                                                                                               |
| 34      | 1E20003AN | PLUG                                      | 4                  |                                                                                                                               |
| 35      | 1H30058MB | SPACER                                    | 4                  |                                                                                                                               |