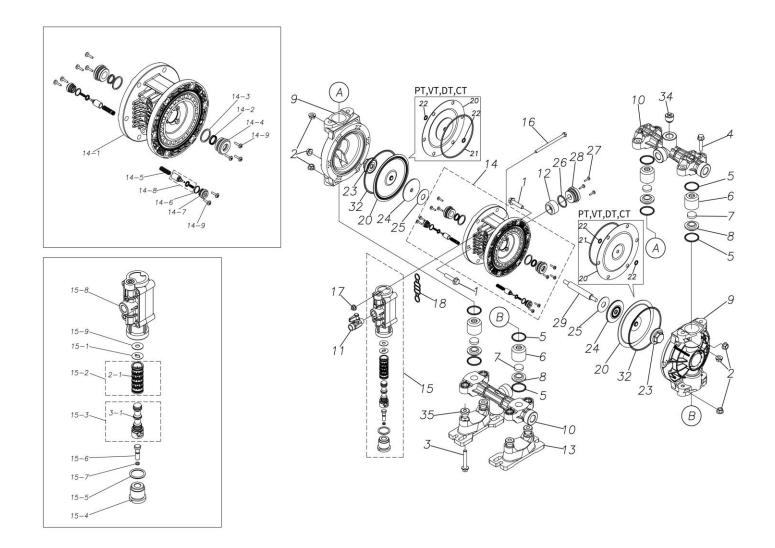

## **Exploded View Drawing and Parts List**

Model: TC-X152VTN

Model Number: 1E00069MN

The part list and exploded view drawing as attached below indicate the full list of parts for the above mentioned pump model.

## ■ Parts List TC-X152VTN 1E00069MN

| Ref.No. | Parts No. | Description   | Parts<br>Component | Remark |
|---------|-----------|---------------|--------------------|--------|
| 1       | 9B2210845 | BOLT M8 × 45  | 12                 |        |
| 2       | 9N2210800 | NUT M8        | 20                 |        |
| 3       | 9B2210850 | BOLT M8 × 50  | 4                  |        |
| 4       | 9B2210835 | BOLT M8 × 35  | 4                  |        |
| 5       | 9S1TP0029 | O RING P-29   | 8                  |        |
| 6       | 1E20013KB | VALVE STOPPER | 4                  |        |
| 7       | 1E20031TM | FLAT VALVE    | 4                  |        |
| 8       | 1E20014KB | VALVE SEAT    | 4                  |        |
| 9       | 1E20016KB | OUT CHAMBER   | 2                  |        |
| 10      | 1E20017KN | MANIFOLD      | 2                  |        |
| 11      | 1E90002MN | BALL VALVE    | 1                  |        |
| 12      | 1E30033MB | SILENCER      | 1                  |        |
| 13      | 1E30059MB | BASE          | 2                  |        |
| 14      | 1E10001MK | BODY ASSEMBLY | 1                  |        |

| Ref.No. | Parts No. | Description                  | Parts<br>Component | Remark                                                                                                                        |
|---------|-----------|------------------------------|--------------------|-------------------------------------------------------------------------------------------------------------------------------|
| 14-1    | 1E30014MB | BODY                         | 1                  |                                                                                                                               |
| 14-2    | 9S2BA0014 | PACKING                      | 2                  |                                                                                                                               |
| 14-3    | 9S1BP0022 | O RING P-22                  | 2                  |                                                                                                                               |
| 14-4    | 1E30019MM | THROAT BEARING               | 2                  | The parts of #14 are available with a set as                                                                                  |
| 14-5    | 1E30024MM | SPRING                       | 2                  | [1E10001MK:BODY ASSEMBLY]. This is also available individually.                                                               |
| 14-6    | 9S1B90000 | O RING S-12.5                | 2                  |                                                                                                                               |
| 14-7    | 1E30020MB | PILOT VALVE SEAT             | 2                  |                                                                                                                               |
| 14-8    | 1E10003MK | PILOT VALVE ASSEMBLY         | 2                  |                                                                                                                               |
| 14-9    | 9T7224012 | SCREW M4 × 12                | 10                 |                                                                                                                               |
| 15      | 1E10002MN | MAIN VALVE ASSEMBLY          | 1                  |                                                                                                                               |
| 15-1    | 1E30025MB | CUSHION                      | 1                  |                                                                                                                               |
|         |           |                              |                    | The parts of #15 are available with a set as [1E10002MN: MAIN VALVE ASSEMBLY]. This is also available individually.           |
| 15-2    | 1E10004MK | SLEEVE ASSEMBLY              | 1                  |                                                                                                                               |
| 15-2-1  | 9S1BA0018 | O RING AS568-018             | 6                  | The parts of #15-2 are available with a set as                                                                                |
|         |           |                              |                    | [1E10004MK: SLEEVE ASSEMBLY]. This is also available individually.                                                            |
| 15-3    | 1E10005MK | C SPOOL ASSEMBLY (Looped C®) | 1                  | The parts of #15 are available with a set as [1E10002MN: MAIN VALVE ASSEMBLY]. This is also available individually.           |
| 15-3-1  | 1E30031MM | SEAL RING                    | 5                  | The parts of #15-3 are available with a set as [1E10005MK:C SPOOL ASSEMBLY (Looped C®)]. This is also available individually. |
| 15-4    | 1E30026MM | CAP                          | 1                  |                                                                                                                               |
| 15-5    | 9S1BP0024 | O RING P-24                  | 1                  |                                                                                                                               |
| 15-6    | 1E30027MM | RESET BUTTON                 | 1                  | The parts of #15 are available with a set as                                                                                  |
| 15-7    | 9S1BP0005 | O RING P-5                   | 1                  | [1E10002MN:MAIN VALVE ASSEMBLY]. This is also available individually.                                                         |
| 15-8    | 1E10006MN | VALVE BODY ASSEMBLY          | 1                  |                                                                                                                               |
| 15-9    | 1E30040MM | CUSHION SUPPORT              | 1                  |                                                                                                                               |
| 16      | 9B1290600 | BOLT M6 × 100 × 30           | 4                  |                                                                                                                               |
| 17      | 9N2210600 | NUT M6                       | 4                  |                                                                                                                               |
| 18      | 1E30017MB | VALVE BODY GASKET            | 1                  |                                                                                                                               |
| 20      | 1E20009T3 | DIAPHRAGM                    | 2                  |                                                                                                                               |
| 21      | 9S1BG0110 | O RING G-110                 | 2                  |                                                                                                                               |
| 22      | 9S1TP0008 | O RING P-8                   | 4                  |                                                                                                                               |
| 23      | 1E20034KB | CENTER DISK                  | 2                  |                                                                                                                               |
| 24      | 1E30022MB | CENTER DISK                  | 2                  |                                                                                                                               |
| 25      | 1E30023MB | CUSHION                      | 2                  |                                                                                                                               |
| 26      | 9S1BP0026 | O RING P-26                  | 1                  |                                                                                                                               |
| 27      | 9T7224012 | SCREW M4 × 12                | 3                  |                                                                                                                               |
| 28      | 1E30021MP | BUSHING                      | 1                  |                                                                                                                               |
| 29      | 1E20008MM | CENTER ROD                   | 1                  |                                                                                                                               |
| 32      | 9S1TG0110 | O RING G-110                 | 2                  |                                                                                                                               |
| 33      | 1H90001MB | SEAL TAPE                    | 1                  |                                                                                                                               |
| 34      | 1E20015KN | PLUG                         | 4                  |                                                                                                                               |
| 35      | 1H30058MB | SPACER                       | 4                  |                                                                                                                               |
|         |           |                              |                    | I                                                                                                                             |