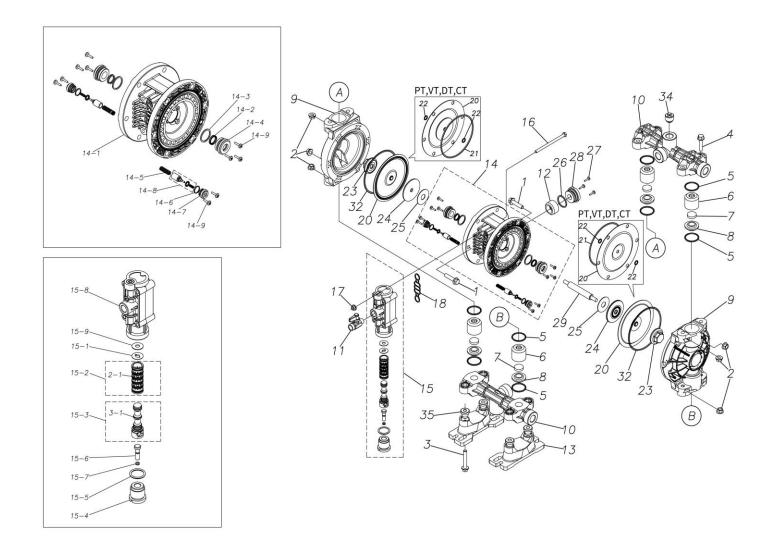

## ■ Parts List TC-X152PSN 1E00068MN

| Ref.No. | Parts No. | Description   | Parts<br>Component | Remark |
|---------|-----------|---------------|--------------------|--------|
| 1       | 9B2210845 | BOLT M8 × 45  | 12                 |        |
| 2       | 9N2210800 | NUT M8        | 20                 |        |
| 3       | 9B2210850 | BOLT M8 × 50  | 4                  |        |
| 4       | 9B2210835 | BOLT M8 × 35  | 4                  |        |
| 5       | 9S1EP0029 | O RING P-29   | 8                  |        |
| 6       | 1E20013PB | VALVE STOPPER | 4                  |        |
| 7       | 1E20020TM | FLAT VALVE    | 4                  |        |
| 8       | 1E20014PB | VALVE SEAT    | 4                  |        |
| 9       | 1E20016PB | OUT CHAMBER   | 2                  |        |
| 10      | 1E20017PN | MANIFOLD      | 2                  |        |
| 11      | 1E90002MN | BALL VALVE    | 1                  |        |
| 12      | 1E30033MB | SILENCER      | 1                  |        |
| 13      | 1E30059MB | BASE          | 2                  |        |
| 14      | 1E10001MK | BODY ASSEMBLY | 1                  |        |

| Ref.No. | Parts No.  | Description                  | Parts<br>Component | Remark                                                                                                                        |
|---------|------------|------------------------------|--------------------|-------------------------------------------------------------------------------------------------------------------------------|
| 14-1    | 1E30014MB  | BODY                         | 1                  | The parts of #14 are available with a set as [1E10001MK:BODY ASSEMBLY]. This is also available individually.                  |
| 14-2    | 9S2BA0014  | PACKING                      | 2                  |                                                                                                                               |
| 14-3    | 9S1BP0022  | O RING P-22                  | 2                  |                                                                                                                               |
| 14-4    | 1E30019MM  | THROAT BEARING               | 2                  |                                                                                                                               |
| 14-5    | 1E30024MM  | SPRING                       | 2                  |                                                                                                                               |
| 14-6    | 9S1B90000  | O RING S-12.5                | 2                  |                                                                                                                               |
| 14-7    | 1E30020MB  | PILOT VALVE SEAT             | 2                  |                                                                                                                               |
| 14-8    | 1E10003MK  | PILOT VALVE ASSEMBLY         | 2                  |                                                                                                                               |
| 14-9    | 9T7224012  | SCREW M4 × 12                | 10                 |                                                                                                                               |
| 15      | 1E10002MN  | MAIN VALVE ASSEMBLY          | 1                  |                                                                                                                               |
| 15-1    | 1E30025MB  | CUSHION                      | 1                  | The parts of #15 are available with a set as [1E10002MN:MAIN VALVE ASSEMBLY]. This is also available individually.            |
| 15-2    | 1E10004MK  | SLEEVE ASSEMBLY              | 1                  |                                                                                                                               |
| 15-2-1  | 9S1BA0018  | O RING AS568-018             | 6                  | The parts of #15-2 are available with a set as [1E10004MK:SLEEVE ASSEMBLY]. This is also available individually.              |
| 15–3    | 1E10005MK  | C SPOOL ASSEMBLY (Looped C®) | 1                  | The parts of #15 are available with a set as [1E10002MN:MAIN VALVE ASSEMBLY]. This is also available individually.            |
| 15-3-1  | 1E30031MM  | SEAL RING                    | 5                  | The parts of #15-3 are available with a set as [1E10005MK:C SPOOL ASSEMBLY (Looped C®)]. This is also available individually. |
|         | 4500000000 | OAD                          |                    |                                                                                                                               |
| 15-4    | 1E30026MM  | CAP                          | 1                  |                                                                                                                               |
| 15-5    | 9S1BP0024  | O RING P-24                  | 1                  | The parts of #15 are available with a set as [1E10002MN: MAIN VALVE ASSEMBLY]. This is also available individually.           |
| 15-6    | 1E30027MM  | RESET BUTTON                 | 1                  |                                                                                                                               |
| 15-7    | 9S1BP0005  | O RING P-5                   | 1                  |                                                                                                                               |
| 15-8    | 1E10006MN  | VALVE BODY ASSEMBLY          | 1                  |                                                                                                                               |
| 15-9    | 1E30040MM  | CUSHION SUPPORT              | 1                  |                                                                                                                               |
| 16      | 9B1290600  | BOLT M6 × 100 × 30           | 4                  |                                                                                                                               |
| 17      | 9N2210600  | NUT M6  VALVE BODY GASKET    | 4                  |                                                                                                                               |
| 18      | 1E30017MB  | DIAPHRAGM                    | 1                  |                                                                                                                               |
| 20      | 1E20029SB  |                              | 2                  |                                                                                                                               |
| 23      | 1E20034PB  | CENTER DISK                  | 2                  |                                                                                                                               |
| 24      | 1E30022MB  | CENTER DISK  CUSHION         | 2                  |                                                                                                                               |
| 25      | 1E30023MB  | O RING P-26                  | 2                  |                                                                                                                               |
| 26      | 9S1BP0026  | SCREW M4 × 12                | 1                  |                                                                                                                               |
| 27      | 9T7224012  | BUSHING                      | 3                  |                                                                                                                               |
| 28      | 1E30021MP  | CENTER ROD                   | 1                  |                                                                                                                               |
| 29      | 1E20008MM  | O RING G-110                 | 1                  |                                                                                                                               |
| 32      | 9S1EG0110  | SEAL TAPE                    | 2                  |                                                                                                                               |
| 33      | 1H90001MB  |                              | 1                  |                                                                                                                               |
| 34      | 1E20015PN  | PLUG                         | 4                  |                                                                                                                               |
| 35      | 1H30058MB  | SPACER                       | 4                  |                                                                                                                               |