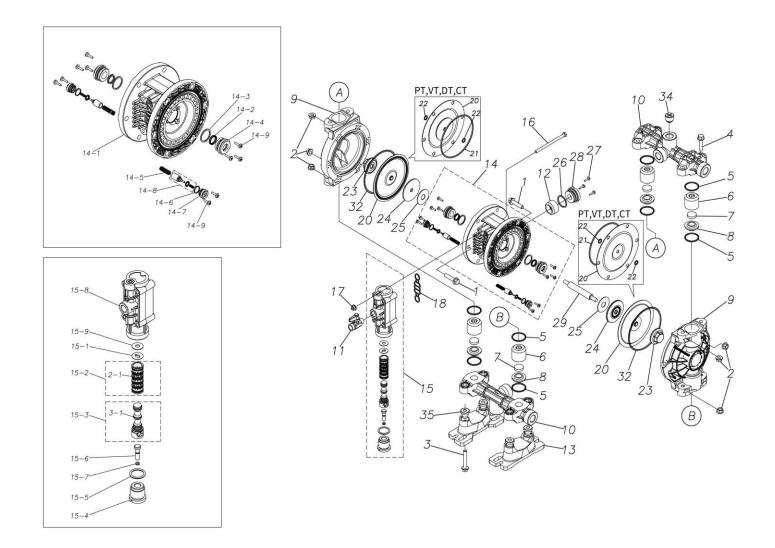

## **Exploded View Drawing and Parts List**

Model: TC-X152PHN

Model Number: 1E00067MN

The part list and exploded view drawing as attached below indicate the full list of parts for the above mentioned pump model.

## ■ Parts List TC-X152PHN 1E00067MN

| Ref.No. | Parts No. | Description   | Parts<br>Component | Remark |
|---------|-----------|---------------|--------------------|--------|
| 1       | 9B2210845 | BOLT M8×45    | 12                 |        |
| 2       | 9N2210800 | NUT M8        | 20                 |        |
| 3       | 9B2210850 | BOLT M8 × 50  | 4                  |        |
| 4       | 9B2210835 | BOLT M8 × 35  | 4                  |        |
| 5       | 9S1BP0029 | O RING P-29   | 8                  |        |
| 6       | 1E20013PB | VALVE STOPPER | 4                  |        |
| 7       | 1E20020TM | FLAT VALVE    | 4                  |        |
| 8       | 1E20014PB | VALVE SEAT    | 4                  |        |
| 9       | 1E20016PB | OUT CHAMBER   | 2                  |        |
| 10      | 1E20017PN | MANIFOLD      | 2                  |        |
| 11      | 1E90002MN | BALL VALVE    | 1                  |        |
| 12      | 1E30033MB | SILENCER      | 1                  |        |
| 13      | 1E30059MB | BASE          | 2                  |        |
| 14      | 1E10001MK | BODY ASSEMBLY | 1                  |        |

| Ref.No. | Parts No. | Description                  | Parts<br>Component | Remark                                                                                                                        |
|---------|-----------|------------------------------|--------------------|-------------------------------------------------------------------------------------------------------------------------------|
| 14-1    | 1E30014MB | BODY                         | 1                  | The parts of #14 are available with a set as [1E10001MK:BODY ASSEMBLY]. This is also available individually.                  |
| 14-2    | 9S2BA0014 | PACKING                      | 2                  |                                                                                                                               |
| 14-3    | 9S1BP0022 | O RING P-22                  | 2                  |                                                                                                                               |
| 14-4    | 1E30019MM | THROAT BEARING               | 2                  |                                                                                                                               |
| 14-5    | 1E30024MM | SPRING                       | 2                  |                                                                                                                               |
| 14-6    | 9S1B90000 | O RING S-12.5                | 2                  |                                                                                                                               |
| 14-7    | 1E30020MB | PILOT VALVE SEAT             | 2                  |                                                                                                                               |
| 14-8    | 1E10003MK | PILOT VALVE ASSEMBLY         | 2                  |                                                                                                                               |
| 14-9    | 9T7224012 | SCREW M4 × 12                | 10                 |                                                                                                                               |
| 15      | 1E10002MN | MAIN VALVE ASSEMBLY          | 1                  |                                                                                                                               |
| 15-1    | 1E30025MB | CUSHION                      | 1                  | The parts of #15 are available with a set as [1E10002MN: MAIN VALVE ASSEMBLY]. This is also available individually.           |
| 15-2    | 1E10004MK | SLEEVE ASSEMBLY              | 1                  |                                                                                                                               |
| 15-2-1  | 9S1BA0018 | O RING AS568-018             | 6                  | The parts of #15-2 are available with a set as [1E10004MK:SLEEVE ASSEMBLY]. This is also available individually.              |
| 15–3    | 1E10005MK | C SPOOL ASSEMBLY (Looped C®) | 1                  | The parts of #15 are available with a set as [1E10002MN:MAIN VALVE ASSEMBLY]. This is also available individually.            |
| 15-3-1  | 1E30031MM | SEAL RING                    | 5                  | The parts of #15-3 are available with a set as [1E10005MK:C SPOOL ASSEMBLY (Looped C®)]. This is also available individually. |
|         | 450000000 | OAD                          |                    |                                                                                                                               |
| 15-4    | 1E30026MM | CAP                          | 1                  |                                                                                                                               |
| 15-5    | 9S1BP0024 | O RING P-24                  | 1                  | The parts of #15 are available with a set as [1E10002MN: MAIN VALVE ASSEMBLY]. This is also available individually.           |
| 15-6    | 1E30027MM | RESET BUTTON                 | 1                  |                                                                                                                               |
| 15-7    | 9S1BP0005 | O RING P-5                   | 1                  |                                                                                                                               |
| 15-8    | 1E10006MN | VALVE BODY ASSEMBLY          | 1                  |                                                                                                                               |
| 15-9    | 1E30040MM | CUSHION SUPPORT              | 1                  |                                                                                                                               |
| 16      | 9B1290600 | BOLT M6 × 100 × 30           | 4                  |                                                                                                                               |
| 17      | 9N2210600 | NUT M6  VALVE BODY GASKET    | 4                  |                                                                                                                               |
| 18      | 1E30017MB |                              | 1                  |                                                                                                                               |
| 20      | 1E20029HB | DIAPHRAGM CENTED DISK        | 2                  |                                                                                                                               |
| 23      | 1E20034PB | CENTER DISK                  | 2                  |                                                                                                                               |
| 24      | 1E30022MB | CENTER DISK  CUSHION         | 2                  |                                                                                                                               |
| 25      | 1E30023MB | O RING P-26                  | 2                  |                                                                                                                               |
| 26      | 9S1BP0026 | SCREW M4 × 12                | 1                  |                                                                                                                               |
| 27      | 9T7224012 | BUSHING                      | 3                  |                                                                                                                               |
| 28      | 1E30021MP |                              | 1                  |                                                                                                                               |
| 29      | 1E20008MM | CENTER ROD                   | 1                  |                                                                                                                               |
| 32      | 9S1BG0110 | O RING G-110                 | 2                  |                                                                                                                               |
| 33      | 1H90001MB | SEAL TAPE                    | 1                  |                                                                                                                               |
| 34      | 1E20015PN | PLUG                         | 4                  |                                                                                                                               |
| 35      | 1H30058MB | SPACER                       | 4                  |                                                                                                                               |