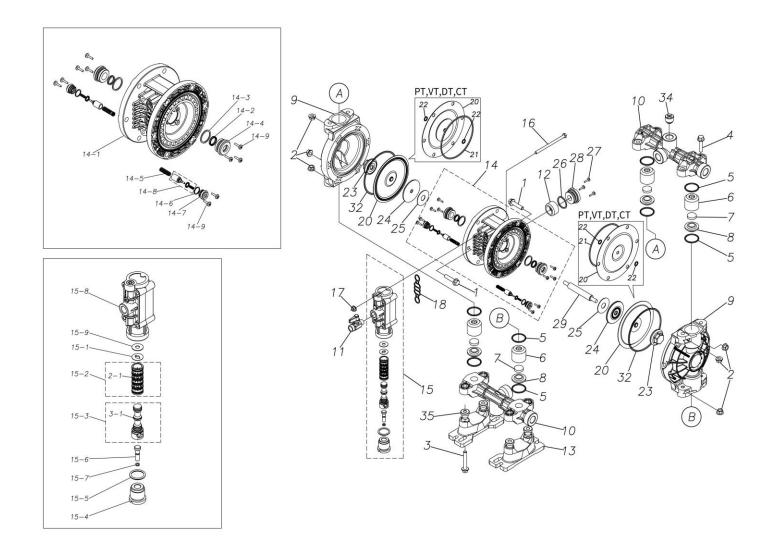

## **Exploded View Drawing and Parts List**

Model: TC-X152PTN

Model Number: 1E00066MN

The part list and exploded view drawing as attached below indicate the full list of parts for the above mentioned pump model.

## ■ Parts List TC-X152PTN 1E00066MN

| Ref.No. | Parts No. | Description   | Parts<br>Component | Remark |
|---------|-----------|---------------|--------------------|--------|
| 1       | 9B2210845 | BOLT M8×45    | 12                 |        |
| 2       | 9N2210800 | NUT M8        | 20                 |        |
| 3       | 9B2210850 | BOLT M8 × 50  | 4                  |        |
| 4       | 9B2210835 | BOLT M8 × 35  | 4                  |        |
| 5       | 9S1TP0029 | O RING P-29   | 8                  |        |
| 6       | 1E20013PB | VALVE STOPPER | 4                  |        |
| 7       | 1E20020TM | FLAT VALVE    | 4                  |        |
| 8       | 1E20014PB | VALVE SEAT    | 4                  |        |
| 9       | 1E20016PB | OUT CHAMBER   | 2                  |        |
| 10      | 1E20017PN | MANIFOLD      | 2                  |        |
| 11      | 1E90002MN | BALL VALVE    | 1                  |        |
| 12      | 1E30033MB | SILENCER      | 1                  |        |
| 13      | 1E30059MB | BASE          | 2                  |        |
| 14      | 1E10001MK | BODY ASSEMBLY | 1                  |        |

| Ref.No.  | Parts No.              | Description                  | Parts<br>Component | Remark                                                                                                                        |
|----------|------------------------|------------------------------|--------------------|-------------------------------------------------------------------------------------------------------------------------------|
| 14-1     | 1E30014MB              | BODY                         | 1                  |                                                                                                                               |
| 14-2     | 9S2BA0014              | PACKING                      | 2                  | The parts of #14 are available with a set as [1E10001MK:BODY ASSEMBLY]. This is also available individually.                  |
| 14-3     | 9S1BP0022              | O RING P-22                  | 2                  |                                                                                                                               |
| 14-4     | 1E30019MM              | THROAT BEARING               | 2                  |                                                                                                                               |
| 14-5     | 1E30024MM              | SPRING                       | 2                  |                                                                                                                               |
| 14-6     | 9S1B90000              | O RING S-12.5                | 2                  |                                                                                                                               |
| 14-7     | 1E30020MB              | PILOT VALVE SEAT             | 2                  |                                                                                                                               |
| 14-8     | 1E10003MK              | PILOT VALVE ASSEMBLY         | 2                  |                                                                                                                               |
| 14-9     | 9T7224012              | SCREW M4 × 12                | 10                 |                                                                                                                               |
| 15       | 1E10002MN              | MAIN VALVE ASSEMBLY          | 1                  |                                                                                                                               |
| 15-1     | 1E30025MB              | CUSHION                      | 1                  |                                                                                                                               |
|          |                        |                              | ·                  | The parts of #15 are available with a set as [1E10002MN:MAIN VALVE ASSEMBLY]. This is also available individually.            |
| 15–2     | 1E10004MK              | SLEEVE ASSEMBLY              | 1                  |                                                                                                                               |
| 15-2-1   | 9S1BA0018              | O RING AS568-018             | 6                  | The parts of #15-2 are available with a set as [1E10004MK:SLEEVE ASSEMBLY]. This is also available individually.              |
| 15-3     | 1E10005MK              | C SPOOL ASSEMBLY (Looped C®) | 1                  | The parts of #15 are available with a set as [1E10002MN:MAIN VALVE ASSEMBLY]. This is also available individually.            |
| 15-3-1   | 1E30031MM              | SEAL RING                    | 5                  | The parts of #15-3 are available with a set as [1E10005MK:C SPOOL ASSEMBLY (Looped C®)]. This is also available individually. |
| 15-4     | 1E30026MM              | CAP                          | 1                  |                                                                                                                               |
| 15-5     | 9S1BP0024              | O RING P-24                  | 1                  |                                                                                                                               |
| 15-6     | 1E30027MM              | RESET BUTTON                 | 1                  | The parts of #15 are available with a set as                                                                                  |
| 15-7     | 9S1BP0005              | O RING P-5                   | 1                  | [1E10002MN:MAIN VALVE ASSEMBLY]. This is also available individually.                                                         |
| 15-8     | 1E10006MN              | VALVE BODY ASSEMBLY          | 1                  | To also available marriadally.                                                                                                |
| 15-9     | 1E30040MM              | CUSHION SUPPORT              | 1                  |                                                                                                                               |
| 16       | 9B1290600              | BOLT M6×100×30               | 4                  |                                                                                                                               |
| 17       | 9N2210600              | NUT M6                       | 4                  |                                                                                                                               |
| 18       | 1E30017MB              | VALVE BODY GASKET            | 1                  |                                                                                                                               |
| 20       | 1E20009T3              | DIAPHRAGM                    | 2                  |                                                                                                                               |
| 20       | 9S1BG0110              | O RING G-110                 | 2                  |                                                                                                                               |
| 22       | 9S1TP0008              | O RING P-8                   | 4                  |                                                                                                                               |
| 23       | 1E20034PB              | CENTER DISK                  | 2                  |                                                                                                                               |
|          |                        | CENTER DISK                  |                    |                                                                                                                               |
| 24       | 1E30022MB              | CUSHION                      | 2                  |                                                                                                                               |
| 25<br>26 | 1E30023MB<br>9S1BP0026 | O RING P-26                  | 1                  |                                                                                                                               |
| 27       | 951BP0026<br>9T7224012 | SCREW M4×12                  |                    |                                                                                                                               |
|          |                        | BUSHING                      | 3                  |                                                                                                                               |
| 28       | 1E30021MP              | CENTER ROD                   | 1                  |                                                                                                                               |
| 29       | 1E20008MM              | O RING G-110                 | 1                  |                                                                                                                               |
| 32       | 9S1TG0110              | SEAL TAPE                    | 2                  |                                                                                                                               |
| 33       | 1H90001MB              | PLUG                         | 1                  |                                                                                                                               |
| 34       | 1E20015PN              |                              | 4                  |                                                                                                                               |
| 35       | 1H30058MB              | SPACER                       | 4                  |                                                                                                                               |