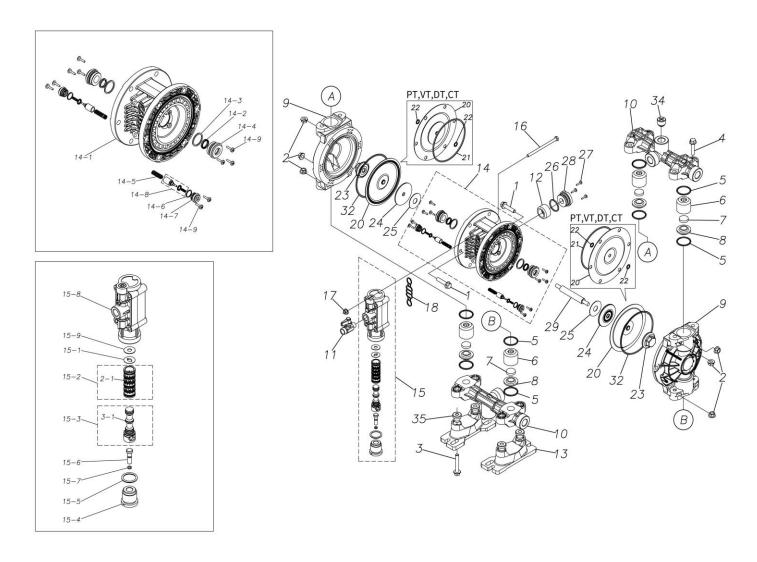

#### TC-X152PNN

1E00065MN

| Ref.No. | Parts No. | Description   | Parts<br>Component | Remark |
|---------|-----------|---------------|--------------------|--------|
| 1       | 9B2210845 | BOLT M8 × 45  | 12                 |        |
| 2       | 9N2210800 | NUT M8        | 20                 |        |
| 3       | 9B2210850 | BOLT M8 × 50  | 4                  |        |
| 4       | 9B2210835 | BOLT M8 × 35  | 4                  |        |
| 5       | 9S1BP0029 | O RING P-29   | 8                  |        |
| 6       | 1E20013PB | VALVE STOPPER | 4                  |        |
| 7       | 1E20020TM | FLAT VALVE    | 4                  |        |
| 8       | 1E20014PB | VALVE SEAT    | 4                  |        |
| 9       | 1E20016PB | OUT CHAMBER   | 2                  |        |
| 10      | 1E20017PN | MANIFOLD      | 2                  |        |
| 11      | 1E90002MN | BALL VALVE    | 1                  |        |
| 12      | 1E30033MB | SILENCER      | 1                  |        |
| 13      | 1E30059MB | BASE          | 2                  |        |
| 14      | 1E10001MK | BODY ASSEMBLY | 1                  |        |

#### TC-X152PNN

#### 1E00065MN

| Ref.No. | Parts No. | Description                  | Parts<br>Component | Remark                                                                                                                              |
|---------|-----------|------------------------------|--------------------|-------------------------------------------------------------------------------------------------------------------------------------|
| 14-1    | 1E30014MB | BODY                         | 1                  | The parts of #14 are available with a set as<br>[1E10001MK:BODY ASSEMBLY]. This is also<br>available individually.                  |
| 14-2    | 9S2BA0014 | PACKING                      | 2                  |                                                                                                                                     |
| 14-3    | 9S1BP0022 | O RING P-22                  | 2                  |                                                                                                                                     |
| 14-4    | 1E30019MM | THROAT BEARING               | 2                  |                                                                                                                                     |
| 14-5    | 1E30024MM | SPRING                       | 2                  |                                                                                                                                     |
| 14-6    | 9S1B90000 | O RING S-12.5                | 2                  |                                                                                                                                     |
| 14-7    | 1E30020MB | PILOT VALVE SEAT             | 2                  |                                                                                                                                     |
| 14-8    | 1E10003MK | PILOT VALVE ASSEMBLY         | 2                  |                                                                                                                                     |
| 14-9    | 9T7224012 | SCREW M4 × 12                | 10                 |                                                                                                                                     |
| 15      | 1E10002MN | MAIN VALVE ASSEMBLY          | 1                  |                                                                                                                                     |
| 15-1    | 1E30025MB | CUSHION                      | 1                  | The parts of #15 are available with a set as [1E10002MN:MAIN VALVE ASSEMBLY]. This is also available individually.                  |
| 15-2    | 1E10004MK | SLEEVE ASSEMBLY              | 1                  |                                                                                                                                     |
| 15-2-1  | 9S1BA0018 | O RING AS568-018             | 6                  | The parts of #15−2 are available with a set as<br>[1E10004MK:SLEEVE ASSEMBLY]. This is<br>also available individually.              |
| 15-3    | 1E10005MK | C SPOOL ASSEMBLY (Looped C®) | 1                  | The parts of #15 are available with a set as<br>[1E10002MN:MAIN VALVE ASSEMBLY]. This<br>is also available individually.            |
| 15-3-1  | 1E30031MM | SEAL RING                    | 5                  | The parts of #15-3 are available with a set as<br>[1E10005MK:C SPOOL ASSEMBLY (Looped<br>C®)]. This is also available individually. |
| 15-4    | 1E30026MM | САР                          | 1                  |                                                                                                                                     |
| 15-5    | 9S1BP0024 | O RING P-24                  | 1                  |                                                                                                                                     |
| 15-6    | 1E30027MM | RESET BUTTON                 | 1                  | The parts of #15 are available with a set as<br>[1E10002MN:MAIN VALVE ASSEMBLY]. This<br>is also available individually.            |
| 15-7    | 9S1BP0005 | O RING P-5                   | 1                  |                                                                                                                                     |
| 15-8    | 1E10006MN | VALVE BODY ASSEMBLY          | 1                  |                                                                                                                                     |
|         |           | CUSHION SUPPORT              |                    |                                                                                                                                     |
| 15-9    | 1E30040MM | BOLT M6 × 100 × 30           | 1                  |                                                                                                                                     |
| 16      | 9B1290600 | NUT M6                       | 4                  |                                                                                                                                     |
| 17      | 9N2210600 | VALVE BODY GASKET            | 4                  |                                                                                                                                     |
| 18      | 1E30017MB |                              | 1                  |                                                                                                                                     |
| 20      | 1E20028BB | DIAPHRAGM<br>CENTER DISK     | 2                  |                                                                                                                                     |
| 23      | 1E20034PB |                              | 2                  |                                                                                                                                     |
| 24      | 1E30022MB |                              | 2                  |                                                                                                                                     |
| 25      | 1E30023MB |                              | 2                  |                                                                                                                                     |
| 26      | 9S1BP0026 | O RING P-26                  | 1                  |                                                                                                                                     |
| 27      | 9T7224012 | SCREW M4 × 12                | 3                  |                                                                                                                                     |
| 28      | 1E30021MP | BUSHING                      | 1                  |                                                                                                                                     |
| 29      | 1E20008MM | CENTER ROD                   | 1                  |                                                                                                                                     |
| 32      | 9S1BG0110 | O RING G-110                 | 2                  |                                                                                                                                     |
| 33      | 1H90001MB | SEAL TAPE                    | 1                  |                                                                                                                                     |
| 34      | 1E20015PN | PLUG                         | 4                  |                                                                                                                                     |
| 35      | 1H30058MB | SPACER                       | 4                  |                                                                                                                                     |