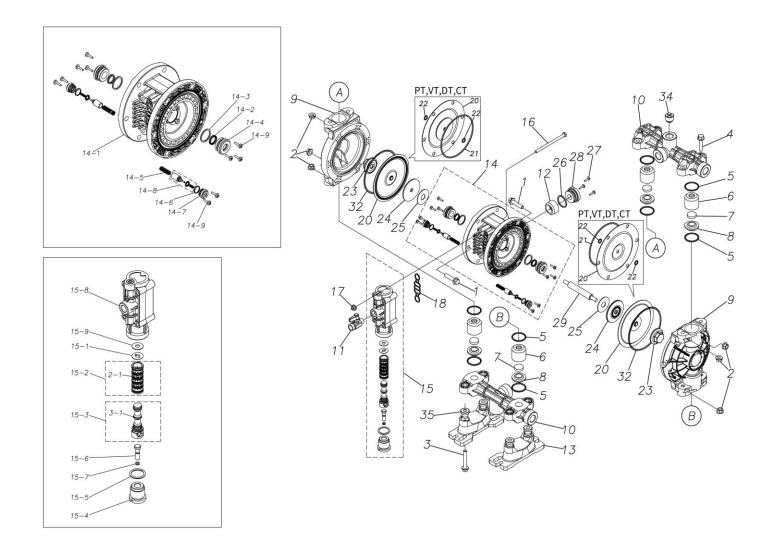

## ■ Parts List TC-X152PCN 1E00064MN

| Ref.No. | Parts No. | Description   | Parts<br>Component | Remark |
|---------|-----------|---------------|--------------------|--------|
| 1       | 9B2210845 | BOLT M8 × 45  | 12                 |        |
| 2       | 9N2210800 | NUT M8        | 20                 |        |
| 3       | 9B2210850 | BOLT M8 × 50  | 4                  |        |
| 4       | 9B2210835 | BOLT M8 × 35  | 4                  |        |
| 5       | 9S1BP0029 | O RING P-29   | 8                  |        |
| 6       | 1E20013PB | VALVE STOPPER | 4                  |        |
| 7       | 1E20020TM | FLAT VALVE    | 4                  |        |
| 8       | 1E20014PB | VALVE SEAT    | 4                  |        |
| 9       | 1E20016PB | OUT CHAMBER   | 2                  |        |
| 10      | 1E20017PN | MANIFOLD      | 2                  |        |
| 11      | 1E90002MN | BALL VALVE    | 1                  |        |
| 12      | 1E30033MB | SILENCER      | 1                  |        |
| 13      | 1E30059MB | BASE          | 2                  |        |
| 14      | 1E10001MK | BODY ASSEMBLY | 1                  |        |

| Ref.No. | Parts No.              | Description                  | Parts<br>Component | Remark                                                                                                                        |
|---------|------------------------|------------------------------|--------------------|-------------------------------------------------------------------------------------------------------------------------------|
| 14-1    | 1E30014MB              | BODY                         | 1                  |                                                                                                                               |
| 14-2    | 9S2BA0014              | PACKING                      | 2                  |                                                                                                                               |
| 14-3    | 9S1BP0022              | O RING P-22                  | 2                  |                                                                                                                               |
| 14-4    | 1E30019MM              | THROAT BEARING               | 2                  | The parts of #14 are available with a set as                                                                                  |
| 14-5    | 1E30024MM              | SPRING                       | 2                  | [1E10001MK:BODY ASSEMBLY]. This is also available individually.                                                               |
| 14-6    | 9S1B90000              | O RING S-12.5                | 2                  |                                                                                                                               |
| 14-7    | 1E30020MB              | PILOT VALVE SEAT             | 2                  |                                                                                                                               |
| 14-8    | 1E10003MK              | PILOT VALVE ASSEMBLY         | 2                  |                                                                                                                               |
| 14-9    | 9T7224012              | SCREW M4×12                  | 10                 |                                                                                                                               |
| 15      | 1E10002MN              | MAIN VALVE ASSEMBLY          | 1                  |                                                                                                                               |
| 15-1    | 1E30025MB              | CUSHION                      | 1                  | The parts of #15 are available with a set as [1E10002MN:MAIN VALVE ASSEMBLY]. This is also available individually.            |
| 13-1    | TESOUZSIVIB            | Cocinon                      | '                  |                                                                                                                               |
| 15-2    | 1E10004MK              | SLEEVE ASSEMBLY              | 1                  |                                                                                                                               |
| 15-2-1  | 9S1BA0018              | O RING AS568-018             | 6                  | The parts of #15-2 are available with a set as [1E10004MK:SLEEVE ASSEMBLY]. This is also available individually.              |
| 15-3    | 1E10005MK              | C SPOOL ASSEMBLY (Looped C®) | 1                  | The parts of #15 are available with a set as [1E10002MN: MAIN VALVE ASSEMBLY]. This is also available individually.           |
| 15-3-1  | 1E30031MM              | SEAL RING                    | 5                  | The parts of #15-3 are available with a set as [1E10005MK:C SPOOL ASSEMBLY (Looped C®)]. This is also available individually. |
| 15-4    | 1E20026MM              | CAP                          | 1                  |                                                                                                                               |
| 15-5    | 1E30026MM<br>9S1BP0024 | O RING P-24                  | 1 1                |                                                                                                                               |
| 15-6    | 1E30027MM              | RESET BUTTON                 |                    | The parts of #15 are available with a set as                                                                                  |
| 15-7    | 9S1BP0005              | O RING P-5                   | 1                  | [1E10002MN: MAIN VALVE ASSEMBLY]. This is also available individually.                                                        |
|         |                        | VALVE BODY ASSEMBLY          |                    | aso available individually.                                                                                                   |
| 15-8    | 1E10006MN              | CUSHION SUPPORT              | 1                  | -                                                                                                                             |
| 15-9    | 1E30040MM              | BOLT M6 × 100 × 30           | 1                  |                                                                                                                               |
| 16      | 9B1290600              |                              | 4                  |                                                                                                                               |
| 17      | 9N2210600              | NUT M6                       | 4                  |                                                                                                                               |
| 18      | 1E30017MB              | VALVE BODY GASKET            | 1                  |                                                                                                                               |
| 20      | 1E20028NB              | DIAPHRAGM                    | 2                  |                                                                                                                               |
| 23      | 1E20034PB              | CENTER DISK                  | 2                  |                                                                                                                               |
| 24      | 1E30022MB              | CENTER DISK                  | 2                  |                                                                                                                               |
| 25      | 1E30023MB              | CUSHION                      | 2                  |                                                                                                                               |
| 26      | 9S1BP0026              | O RING P-26                  | 1                  |                                                                                                                               |
| 27      | 9T7224012              | SCREW M4 × 12                | 3                  |                                                                                                                               |
| 28      | 1E30021MP              | BUSHING                      | 1                  |                                                                                                                               |
| 29      | 1E20008MM              | CENTER ROD                   | 1                  |                                                                                                                               |
| 32      | 9S1BG0110              | O RING G-110                 | 2                  |                                                                                                                               |
| 33      | 1H90001MB              | SEAL TAPE                    | 1                  |                                                                                                                               |
| 34      | 1E20015PN              | PLUG                         | 4                  |                                                                                                                               |
| 35      | 1H30058MB              | SPACER                       | 4                  |                                                                                                                               |