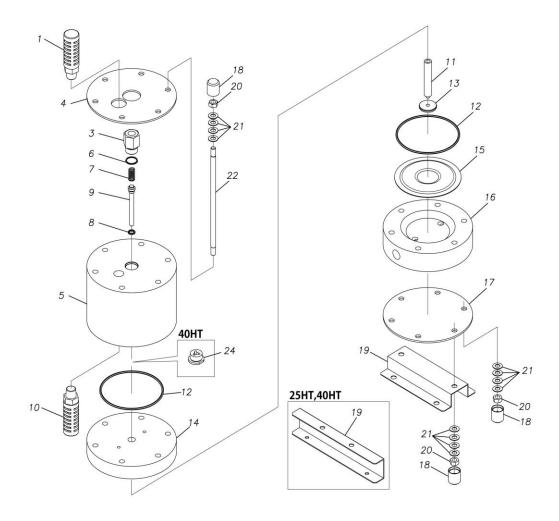

## **Exploded View Drawing and Parts List**

Model: CF-X10HTN

Model Number: 1D00113MN

The part list and exploded view drawing as attached below indicate the full list of parts for the above mentioned pump model.

## ■ Parts List CF-X10HTN 1D00113MN

| Ref.No. | Parts No. | Description          | Parts<br>Component | Remark |
|---------|-----------|----------------------|--------------------|--------|
| 1       | 1D90001MP | SILENCER             | 1                  |        |
| 3       | 1D30065MN | VALVE SEAT           | 1                  |        |
| 4       | 1D30066MM | REINFORCEMENT PLATE  | 1                  |        |
| 5       | 1D30067MM | AIR CHAMBER UPPER    | 1                  |        |
| 6       | 9S1BP0016 | O RING P-16          | 1                  |        |
| 7       | 1H30106MM | SPRING               | 1                  |        |
| 8       | 9S1BP0006 | O RING P-6           | 1                  |        |
| 9       | 1D30068MM | VALVE                | 1                  |        |
| 10      | 1D10019MK | SHIBORI ASSEMBLY     | 1                  |        |
| 11      | 1D30069MM | CENTER ROD           | 1                  |        |
| 12      | 9S1TG0100 | O RING G-100         | 2                  |        |
| 13      | 1D30070MM | CENTER DISK          | 1                  |        |
| 14      | 1D30071MM | AIR CHAMBER LOWER    | 1                  |        |
| 15      | 1D20049T3 | DIAPHRAGM            | 1                  |        |
| 16      | 1D20050TN | OUT CHAMBER          | 1                  |        |
| 17      | 1D30072MM | REINFORCEMENT PLATE  | 1                  |        |
| 18      | 1E30069TB | CAP                  | 12                 |        |
| 19      | 1D30073MM | BASE                 | 1                  |        |
| 20      | 9N1210800 | NUT M8               | 12                 |        |
| 21      | 9W3210800 | CONED DISK SPRING M8 | 48                 |        |
| 22      | 1D30074MM | TIE ROD              | 6                  |        |