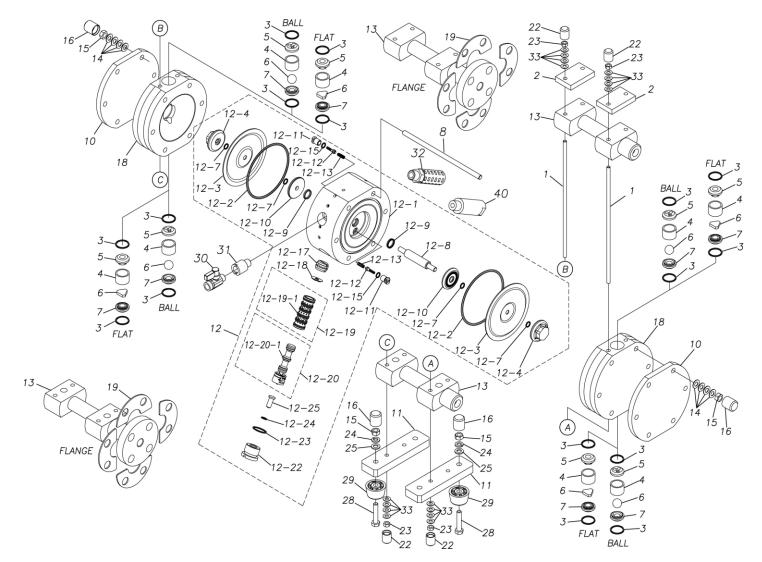

## **Exploded View Drawing and Parts List**

Model: TC-X100HTA

Model Number: 1D00079MN

The part list and exploded view drawing as attached below indicate the full list of parts for the above mentioned pump model.

Please contact your Pump Distributor directly for more information.

■ Parts List TC-X100HTA 1D00079MN

| Ref.No. | Parts No. | Description         | Parts<br>Component | Remark |
|---------|-----------|---------------------|--------------------|--------|
| 1       | 1D30031MM | TIE ROD             | 4                  |        |
| 2       | 1D30032MM | REINFORCEMENT PLATE | 2                  |        |
| 3       | 9S1TP0021 | O RING P-21         | 8                  |        |
| 4       | 1D20036TM | VALVE GUIDE         | 4                  |        |
| 5       | 1D20037TM | VALVE STOPPER       | 4                  |        |
| 6       | 1D20006TM | BALL                | 4                  |        |
| 7       | 1D20038TM | VALVE SEAT          | 4                  |        |
| 8       | 1D30033MM | TIE ROD             | 6                  |        |
| 10      | 1D30034MM | REINFORCEMENT PLATE | 2                  |        |
| 11      | 1D30035MM | BASE                | 2                  |        |
| 12      | 1D10011MP | BODY ASSEMBLY       | 1                  |        |

| 12-1       1D10010MP       BODY ASSEMBLY       1         12-2       9S1TG0100       0 RING G-100       2         12-3       1D20019T3       DIAPHRAGM       2         12-4       1E20039TM       CENTER DISK       2         12-7       9S1TP0008       0 RING P-8       4         12-8       1D20035MM       CENTER ROD       1         12-9       9S2VA0014       PACKING       2         12-10       1E20027SM       CENTER DISK       2         12-11       1D30025MM       PILOT VALVE SEAT       2         12-12       1D10012MK       PILOT VALVE ASSEMBLY       2 |                     |
|---------------------------------------------------------------------------------------------------------------------------------------------------------------------------------------------------------------------------------------------------------------------------------------------------------------------------------------------------------------------------------------------------------------------------------------------------------------------------------------------------------------------------------------------------------------------------|---------------------|
| 12-3       1D20019T3       DIAPHRAGM       2         12-4       1E20039TM       CENTER DISK       2         12-7       9S1TP0008       O RING P-8       4         12-8       1D20035MM       CENTER ROD       1         12-9       9S2VA0014       PACKING       2         12-10       1E20027SM       CENTER DISK       2         12-11       1D30025MM       PILOT VALVE SEAT       2                                                                                                                                                                                   |                     |
| 12-4   1E20039TM   CENTER DISK   2                                                                                                                                                                                                                                                                                                                                                                                                                                                                                                                                        |                     |
| 12-7       9S1TP0008       O RING P-8       4         12-8       1D20035MM       CENTER ROD       1         12-9       9S2VA0014       PACKING       2         12-10       1E20027SM       CENTER DISK       2         12-11       1D30025MM       PILOT VALVE SEAT       2                                                                                                                                                                                                                                                                                               |                     |
| 12-8       1D20035MM       CENTER ROD       1       The parts of #12 are availab [1D10011MP:BODY ASSEM]         12-9       9S2VA0014       PACKING       2       available individually.         12-10       1E20027SM       CENTER DISK       2         12-11       1D30025MM       PILOT VALVE SEAT       2                                                                                                                                                                                                                                                             |                     |
| 12-8   1D20035MM   CENTER ROD   1   [1D10011MP:BODY ASSEM   12-9   9S2VA0014   PACKING   2   available individually.     12-10   1E20027SM   CENTER DISK   2     12-11   1D30025MM   PILOT VALVE SEAT   2                                                                                                                                                                                                                                                                                                                                                                 |                     |
| 12-9       9S2VA0014       PACKING       2         12-10       1E20027SM       CENTER DISK       2         12-11       1D30025MM       PILOT VALVE SEAT       2                                                                                                                                                                                                                                                                                                                                                                                                           | IDLT]. This is also |
| 12-10         1E20027SM         CENTER DISK         2           12-11         1D30025MM         PILOT VALVE SEAT         2                                                                                                                                                                                                                                                                                                                                                                                                                                                |                     |
| 12-11 1D30025MM PILOT VALVE SEAT 2                                                                                                                                                                                                                                                                                                                                                                                                                                                                                                                                        |                     |
|                                                                                                                                                                                                                                                                                                                                                                                                                                                                                                                                                                           |                     |
|                                                                                                                                                                                                                                                                                                                                                                                                                                                                                                                                                                           |                     |
| 12–13 1D30027MM SPRING 2                                                                                                                                                                                                                                                                                                                                                                                                                                                                                                                                                  |                     |
| 12–15 9S1VP0007 O RING P–7 2                                                                                                                                                                                                                                                                                                                                                                                                                                                                                                                                              |                     |
| 12–17 1D30028MB DETENT 1                                                                                                                                                                                                                                                                                                                                                                                                                                                                                                                                                  |                     |
| 12–18 1E30025MB CUSHION 1                                                                                                                                                                                                                                                                                                                                                                                                                                                                                                                                                 |                     |
| 12–19 1E10004MK SLEEVE ASSEMBLY 1                                                                                                                                                                                                                                                                                                                                                                                                                                                                                                                                         |                     |
| 12-19-1 9S1BA0018 O RING AS568-018 6 The parts of #12-19 are ava                                                                                                                                                                                                                                                                                                                                                                                                                                                                                                          | مع معانی مامان      |
| [1E10004MK:SLEEVE ASSE also available individually.                                                                                                                                                                                                                                                                                                                                                                                                                                                                                                                       |                     |
| 12-20 1E10035MK C SPOOL ASSEMBLY (Looped C®)  1 The parts of #12 are availab [1D10011MP:BODY ASSEM available individually.                                                                                                                                                                                                                                                                                                                                                                                                                                                |                     |
| 12-20-1 1E30031MM SEAL RING 5 The parts of #12-20 are ava [1E10035MK: C SPOOL ASS C®)]. This is also available in                                                                                                                                                                                                                                                                                                                                                                                                                                                         | SEMBLY (Looped      |
| 12-22 1D30029MM CAP 1 The parts of #12 are availab                                                                                                                                                                                                                                                                                                                                                                                                                                                                                                                        | Jo with a got on    |
| 12-23 9S1VP0022 O RING P-22 1 [1D10011MP:BODY ASSEM available individually.                                                                                                                                                                                                                                                                                                                                                                                                                                                                                               |                     |
| 12-24 9S1VP0008 0 RING P-8 1                                                                                                                                                                                                                                                                                                                                                                                                                                                                                                                                              |                     |
| 12-25 1D30030MM RESET BUTTON 1                                                                                                                                                                                                                                                                                                                                                                                                                                                                                                                                            |                     |
| 13 1D20041TN MANIFOLD 2                                                                                                                                                                                                                                                                                                                                                                                                                                                                                                                                                   |                     |
| 14 9W3210800 CONED DISK SPRING M8 48                                                                                                                                                                                                                                                                                                                                                                                                                                                                                                                                      |                     |
| 15 9N1210800 NUT M8 16                                                                                                                                                                                                                                                                                                                                                                                                                                                                                                                                                    |                     |
| 16 1E30069TB CAP 16                                                                                                                                                                                                                                                                                                                                                                                                                                                                                                                                                       |                     |
| 18 1D20040TM OUT CHAMBER 2                                                                                                                                                                                                                                                                                                                                                                                                                                                                                                                                                |                     |
| 19 1D30094MM REINFORCEMENT PLATE 8                                                                                                                                                                                                                                                                                                                                                                                                                                                                                                                                        |                     |
| 22 1E30037TB CAP 8                                                                                                                                                                                                                                                                                                                                                                                                                                                                                                                                                        |                     |
| 23 9N1210600 NUT M6 8                                                                                                                                                                                                                                                                                                                                                                                                                                                                                                                                                     |                     |
| 24 9W2210800 SPRING LOCK WASHER M8 4                                                                                                                                                                                                                                                                                                                                                                                                                                                                                                                                      |                     |
| 25 9W1210800 PLAIN WASHER M8 4                                                                                                                                                                                                                                                                                                                                                                                                                                                                                                                                            |                     |
| 28 9B1220840 BOLT M8×40 4                                                                                                                                                                                                                                                                                                                                                                                                                                                                                                                                                 |                     |
| 29 1H30055MB RUBBER FEET 4                                                                                                                                                                                                                                                                                                                                                                                                                                                                                                                                                |                     |
| 30 1E90002MN BALL VALVE 1                                                                                                                                                                                                                                                                                                                                                                                                                                                                                                                                                 |                     |
| 31 1D30036MN UNION 1                                                                                                                                                                                                                                                                                                                                                                                                                                                                                                                                                      |                     |
| 32 1D90001MP SILENCER 1                                                                                                                                                                                                                                                                                                                                                                                                                                                                                                                                                   |                     |
| 33 9W3210600 CONED DISK SPRING M6 32                                                                                                                                                                                                                                                                                                                                                                                                                                                                                                                                      | -                   |
| 40 1D30037MN UNION 1                                                                                                                                                                                                                                                                                                                                                                                                                                                                                                                                                      |                     |