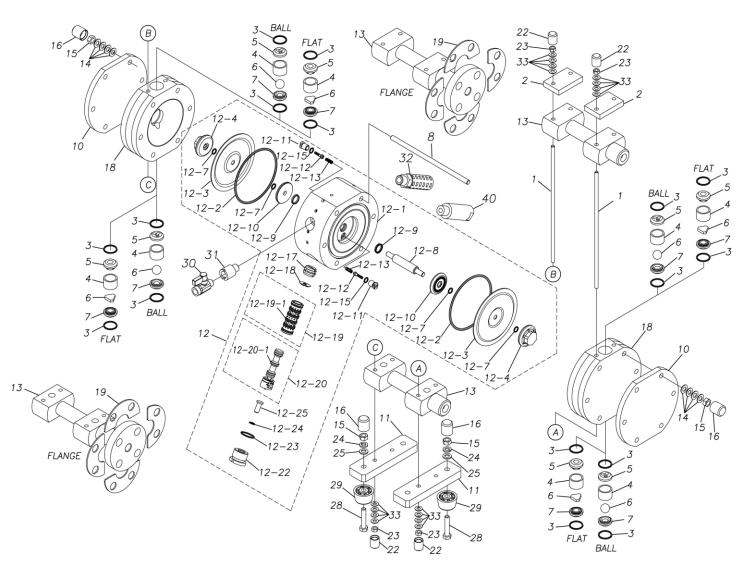

## Model: TC-X100HTN

Model Number: 1D00078MN

The part list and exploded view drawing as attached below indicate the full list of parts for the above mentioned pump model.

When ordering parts take care to select the correct model pump and required parts. Also be aware that models may change over time as improvements are made so crossreferencing the pumps serial number assembly date and service code are also recommended.

Please contact your Pump Distributor directly for more information.

Parts List

TC-X100HTN

1D00078MN

| Ref.No. | Parts No. | Description         | Parts<br>Component | Remark |
|---------|-----------|---------------------|--------------------|--------|
| 1       | 1D30031MM | TIE ROD             | 4                  |        |
| 2       | 1D30032MM | REINFORCEMENT PLATE | 2                  |        |
| 3       | 9S1TP0021 | O RING P-21         | 8                  |        |
| 4       | 1D20036TM | VALVE GUIDE         | 4                  |        |
| 5       | 1D20037TM | VALVE STOPPER       | 4                  |        |
| 6       | 1D20006TM | BALL                | 4                  |        |
| 7       | 1D20038TM | VALVE SEAT          | 4                  |        |
| 8       | 1D30033MM | TIE ROD             | 6                  |        |
| 10      | 1D30034MM | REINFORCEMENT PLATE | 2                  |        |
| 11      | 1D30035MM | BASE                | 2                  |        |
| 12      | 1D10011MP | BODY ASSEMBLY       | 1                  |        |

#### 1D00078MN

| Ref.No.  | Parts No. | Description                               | Parts<br>Component | Remark                                                                                                                         |
|----------|-----------|-------------------------------------------|--------------------|--------------------------------------------------------------------------------------------------------------------------------|
| 12-1     | 1D10010MP | BODY ASSEMBLY                             | 1                  | The parts of #12 are available with a set as<br>[1D10011MP:BODY ASSEMBLY]. This is also<br>available individually.             |
| 12-2     | 9S1TG0100 | O RING G-100                              | 2                  |                                                                                                                                |
| 12-3     | 1D20019T3 | DIAPHRAGM                                 | 2                  |                                                                                                                                |
| 12-4     | 1E20039TM | CENTER DISK                               | 2                  |                                                                                                                                |
| 12-7     | 9S1TP0008 | O RING P-8                                | 4                  |                                                                                                                                |
| 12-8     | 1D20035MM | CENTER ROD                                | 1                  |                                                                                                                                |
| 12-9     | 9S2VA0014 | PACKING                                   | 2                  |                                                                                                                                |
| 12-10    | 1E20027SM | CENTER DISK                               | 2                  |                                                                                                                                |
| 12-11    | 1D30025MM | PILOT VALVE SEAT                          | 2                  |                                                                                                                                |
| 12-12    | 1D10012MK | PILOT VALVE ASSEMBLY                      | 2                  |                                                                                                                                |
| 12-13    | 1D30027MM | SPRING                                    | 2                  |                                                                                                                                |
| 12-15    | 9S1VP0007 | O RING P-7                                | 2                  |                                                                                                                                |
| 12-17    | 1D30028MB | DETENT                                    | 1                  |                                                                                                                                |
| 12-18    | 1E30025MB | CUSHION                                   | 1                  |                                                                                                                                |
| 12-19    | 1E10004MK | SLEEVE ASSEMBLY                           | 1                  |                                                                                                                                |
| 12-19-1  | 9S1BA0018 | O RING AS568-018                          | 6                  | The parts of #12-19 are available with a set as [1E10004MK:SLEEVE ASSEMBLY]. This is also available individually.              |
| 12-20    | 1E10035MK | C SPOOL ASSEMBLY (Looped C®)              | 1                  | The parts of #12 are available with a set as [1D10011MP:BODY ASSEMBLY]. This is also available individually.                   |
| 12-20-1  | 1E30031MM | SEAL RING                                 | 5                  | The parts of #12-20 are available with a set as [1E10035MK:C SPOOL ASSEMBLY (Looped C®)]. This is also available individually. |
| 12-22    | 1D30029MM | САР                                       | 1                  | The nexts of #10 and evailable with a pation                                                                                   |
| 12-23    | 9S1VP0022 | O RING P-22                               | 1                  | The parts of #12 are available with a set as [1D10011MP:BODY ASSEMBLY]. This is also available individually.                   |
| 12-24    | 9S1VP0008 | O RING P-8                                | 1                  |                                                                                                                                |
| 12-25    | 1D30030MM | RESET BUTTON                              | 1                  |                                                                                                                                |
| 13       | 1D20039TN | MANIFOLD                                  | 2                  |                                                                                                                                |
| 14       | 9W3210800 | CONED DISK SPRING M8                      | 48                 |                                                                                                                                |
| 15       | 9N1210800 | NUT M8                                    | 16                 |                                                                                                                                |
| 16       | 1E30069TB | САР                                       | 16                 |                                                                                                                                |
| 18       | 1D20040TM | OUT CHAMBER                               | 2                  |                                                                                                                                |
| 22       | 1E30037TB | САР                                       | 8                  |                                                                                                                                |
| 23       | 9N1210600 | NUT M6                                    | 8                  |                                                                                                                                |
| 24       | 9W2210800 | SPRING LOCK WASHER M8                     | 4                  |                                                                                                                                |
| 25       | 9W1210800 | PLAIN WASHER M8                           | 4                  |                                                                                                                                |
| 28       | 9B1220840 | BOLT M8 × 40                              | 4                  |                                                                                                                                |
| 29       | 1H30055MB | RUBBER FEET                               | 4                  |                                                                                                                                |
|          | 1E90002MN | BALL VALVE                                | 1                  |                                                                                                                                |
|          |           |                                           |                    |                                                                                                                                |
| 30       |           | UNION                                     | 1                  |                                                                                                                                |
| 30<br>31 | 1D30036MN |                                           | 1                  |                                                                                                                                |
| 30       |           | UNION<br>SILENCER<br>CONED DISK SPRING M6 | 1<br>1<br>32       |                                                                                                                                |