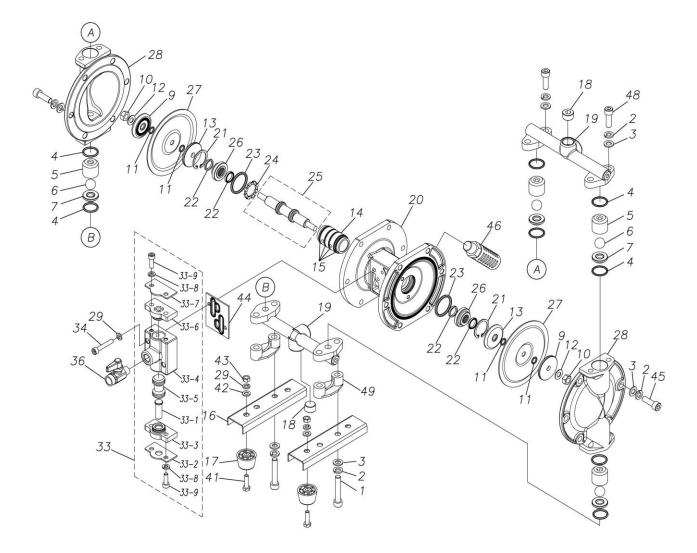

### Model: TC-X101SSN

Model Number: 1D00039MN

The part list and exploded view drawing as attached below indicate the full list of parts for the above mentioned pump model.

When ordering parts take care to select the correct model pump and required parts. Also be aware that models may change over time as improvements are made so crossreferencing the pumps serial number assembly date and service code are also recommended.

#### TC-X101SSN

1D00039MN

| Ref.No. | Parts No. | Description           | Parts<br>Component | Remark |
|---------|-----------|-----------------------|--------------------|--------|
| 1       | 9B3210840 | BOLT M8 × 40          | 4                  |        |
| 2       | 9W2210800 | SPRING LOCK WASHER M8 | 20                 |        |
| 3       | 9W1210800 | PLAIN WASHER M8       | 20                 |        |
| 4       | 9S1EP0021 | O RING P-21           | 8                  |        |
| 5       | 1D20004SM | VALVE STOPPER         | 4                  |        |
| 6       | 1D20005EB | BALL                  | 4                  |        |
| 7       | 1D20010SM | VALVE SEAT            | 4                  |        |
| 9       | 1E20027SM | CENTER DISK           | 2                  |        |
| 10      | 9N1310800 | NUT M8                | 2                  |        |
| 12      | 9W3310800 | CONED DISK SPRING M8  | 2                  |        |
| 13      | 1D30001MM | CENTER DISK           | 2                  |        |
| 14      | 1D30023MM | SLEEVE                | 1                  |        |
| 15      | 9S1BJ1026 | O RING JASO-1026      | 4                  |        |
| 16      | 1D30004MM | BASE                  | 2                  |        |
| 17      | 1C30004MB | RUBBER FEET           | 4                  |        |
| 18      | 9P63N9903 | PLUG                  | 2                  |        |
| 19      | 1D10007MN | MANIFOLD ASSEMBLY     | 2                  |        |
| 20      | 1D30013MN | BODY                  | 1                  |        |
| 21      | 9R1120030 | RETAINING RING        | 2                  |        |
| 22      | 9S2BA0014 | PACKING               | 4                  |        |
| 23      | 9S1BG0030 | O RING G-30           | 2                  |        |
| 24      | 1D30014MB | SPACER                | 1                  |        |
| 25      | 1D10004MK | CENTER ROD ASSEMBLY   | 1                  |        |
| 26      | 1D30015MM | CENTER ROD GUIDE      | 2                  |        |

#### TC-X101SSN

#### 1D00039MN

| Ref.No. | Parts No. | Description                     | Parts<br>Component | Remark                                                                                                                   |
|---------|-----------|---------------------------------|--------------------|--------------------------------------------------------------------------------------------------------------------------|
| 27      | 1D20020SB | DIAPHRAGM                       | 2                  |                                                                                                                          |
| 28      | 1D20023SM | OUT CHAMBER                     | 2                  |                                                                                                                          |
| 29      | 9W2210600 | SPRING LOCK WASHER M6           | 6                  |                                                                                                                          |
| 33      | 1D10003MN | VALVE BODY ASSEMBLY             | 1                  |                                                                                                                          |
| 33-1    | 1D30007MM | RESET BUTTON                    | 1                  |                                                                                                                          |
| 33-2    | 1D30008MM | REINFORCEMENT PLATE VALVE LOWER | 1                  | The parts of #33 are available with a set as<br>[1D10003MN:VALVE BODY ASSEMBLY]. This<br>is also available individually. |
| 33-3    | 1D30009MB | SPOOL STOPPER LOWER             | 1                  |                                                                                                                          |
| 33-4    | 1D30010MN | VALVE BODY                      | 1                  |                                                                                                                          |
| 33-5    | 1D10002MK | SPOOL ASSEMBLY                  | 1                  |                                                                                                                          |
| 33-6    | 1D30011MB | SPOOL STOPPER UPPER             | 1                  |                                                                                                                          |
| 33-7    | 1D30012MM | REINFORCEMENT VALVE UPPER       | 1                  |                                                                                                                          |
| 33-8    | 9W2210600 | SPRING LOCK WASHER M6           | 4                  |                                                                                                                          |
| 33-9    | 9B3210618 | BOLT M6 × 18                    | 4                  |                                                                                                                          |
| 34      | 9B3220635 | BOLT M6 × 35                    | 2                  |                                                                                                                          |
| 36      | 1E90002MN | BALL VALVE                      | 1                  |                                                                                                                          |
| 39      | 1H90001MB | SEAL TAPE                       | 1                  |                                                                                                                          |
| 41      | 9B1210622 | BOLT M6 × 22                    | 4                  |                                                                                                                          |
| 42      | 9W1210600 | PLAIN WASHER M6                 | 4                  |                                                                                                                          |
| 43      | 9N1210600 | NUT M6                          | 4                  |                                                                                                                          |
| 44      | 1D30017MB | VALVE BODY GASKET               | 1                  |                                                                                                                          |
| 45      | 9B3210825 | BOLT M8 × 25                    | 12                 |                                                                                                                          |
| 46      | 1D90001MN | SILENCER                        | 1                  |                                                                                                                          |
| 48      | 9B3210820 | BOLT M8×20                      | 4                  |                                                                                                                          |
| 49      | 1D30019MB | SPACER                          | 2                  |                                                                                                                          |