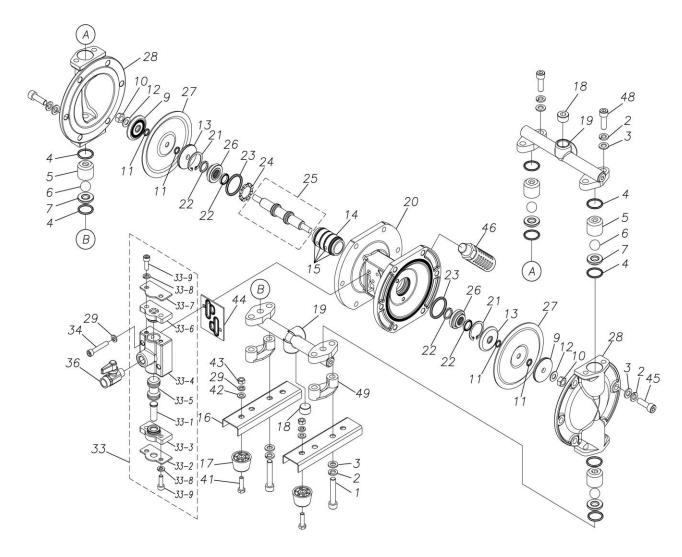

## **Exploded View Drawing and Parts List**

Model: TC-X101STN

Model Number: 1D00037MN

The part list and exploded view drawing as attached below indicate the full list of parts for the above mentioned pump model.

Please contact your Pump Distributor directly for more information.

■ Parts List TC-X101STN 1D00037MN

| Ref.No. | Parts No. | Description           | Parts<br>Component | Remark |
|---------|-----------|-----------------------|--------------------|--------|
| 1       | 9B3210840 | BOLT M8×40            | 4                  |        |
| 2       | 9W2210800 | SPRING LOCK WASHER M8 | 20                 |        |
| 3       | 9W1210800 | PLAIN WASHER M8       | 20                 |        |
| 4       | 9S1TP0021 | O RING P-21           | 8                  |        |
| 5       | 1D20004SM | VALVE STOPPER         | 4                  |        |
| 6       | 1D20006TM | BALL                  | 4                  |        |
| 7       | 1D20010SM | VALVE SEAT            | 4                  |        |
| 9       | 1E20027SM | CENTER DISK           | 2                  |        |
| 10      | 9N1310800 | NUT M8                | 2                  |        |
| 11      | 9S1TP0008 | O RING P-8            | 4                  |        |
| 12      | 9W3310800 | CONED DISK SPRING M8  | 2                  |        |
| 13      | 1D30001MM | CENTER DISK           | 2                  |        |
| 14      | 1D30023MM | SLEEVE                | 1                  |        |
| 15      | 9S1BJ1026 | O RING JASO-1026      | 4                  |        |
| 16      | 1D30004MM | BASE                  | 2                  |        |
| 17      | 1C30004MB | RUBBER FEET           | 4                  |        |
| 18      | 9P63N9903 | PLUG                  | 2                  |        |
| 19      | 1D10007MN | MANIFOLD ASSEMBLY     | 2                  |        |
| 20      | 1D30013MN | BODY                  | 1                  |        |
| 21      | 9R1120030 | RETAINING RING        | 2                  |        |
| 22      | 9S2BA0014 | PACKING               | 4                  |        |
| 23      | 9S1BG0030 | O RING G-30           | 2                  |        |
| 24      | 1D30014MB | SPACER                | 1                  |        |
| 25      | 1D10004MK | CENTER ROD ASSEMBLY   | 1                  |        |

| Ref.No. | Parts No. | Description                     | Parts<br>Component | Remark                                                                                                             |
|---------|-----------|---------------------------------|--------------------|--------------------------------------------------------------------------------------------------------------------|
| 26      | 1D30015MM | CENTER ROD GUIDE                | 2                  |                                                                                                                    |
| 27      | 1D20019T3 | DIAPHRAGM                       | 2                  |                                                                                                                    |
| 28      | 1D20023SM | OUT CHAMBER                     | 2                  |                                                                                                                    |
| 29      | 9W2210600 | SPRING LOCK WASHER M6           | 6                  |                                                                                                                    |
| 33      | 1D10003MN | VALVE BODY ASSEMBLY             | 1                  |                                                                                                                    |
| 33-1    | 1D30007MM | RESET BUTTON                    | 1                  |                                                                                                                    |
| 33-2    | 1D30008MM | REINFORCEMENT PLATE VALVE LOWER | 1                  | The parts of #33 are available with a set as [1D10003MN:VALVE BODY ASSEMBLY]. This is also available individually. |
| 33-3    | 1D30009MB | SPOOL STOPPER LOWER             | 1                  |                                                                                                                    |
| 33-4    | 1D30010MN | VALVE BODY                      | 1                  |                                                                                                                    |
| 33-5    | 1D10002MK | SPOOL ASSEMBLY                  | 1                  |                                                                                                                    |
| 33-6    | 1D30011MB | SPOOL STOPPER UPPER             | 1                  |                                                                                                                    |
| 33-7    | 1D30012MM | REINFORCEMENT VALVE UPPER       | 1                  |                                                                                                                    |
| 33-8    | 9W2210600 | SPRING LOCK WASHER M6           | 4                  |                                                                                                                    |
| 33-9    | 9B3210618 | BOLT M6×18                      | 4                  |                                                                                                                    |
| 34      | 9B3220635 | BOLT M6×35                      | 2                  |                                                                                                                    |
| 36      | 1E90002MN | BALL VALVE                      | 1                  |                                                                                                                    |
| 39      | 1H90001MB | SEAL TAPE                       | 1                  |                                                                                                                    |
| 41      | 9B1210622 | BOLT M6×22                      | 4                  |                                                                                                                    |
| 42      | 9W1210600 | PLAIN WASHER M6                 | 4                  |                                                                                                                    |
| 43      | 9N1210600 | NUT M6                          | 4                  |                                                                                                                    |
| 44      | 1D30017MB | VALVE BODY GASKET               | 1                  |                                                                                                                    |
| 45      | 9B3210825 | BOLT M8×25                      | 12                 |                                                                                                                    |
| 46      | 1D90001MN | SILENCER                        | 1                  |                                                                                                                    |
| 48      | 9B3210820 | BOLT M8×20                      | 4                  |                                                                                                                    |
| 49      | 1D30019MB | SPACER                          | 2                  |                                                                                                                    |