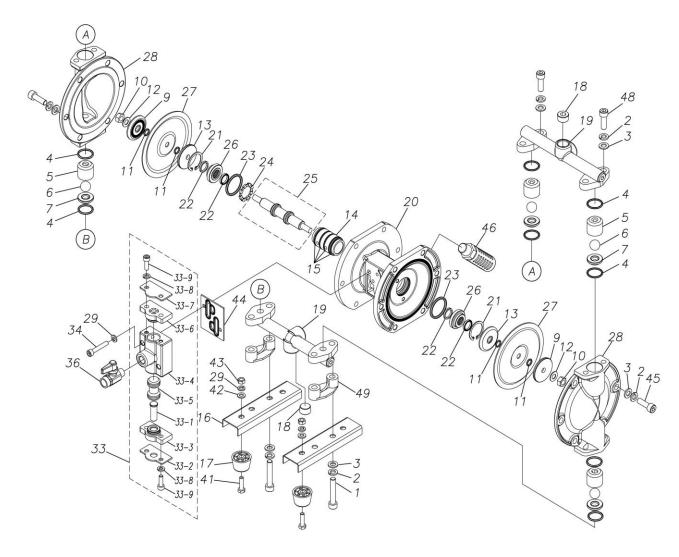

## **Exploded View Drawing and Parts List**

Model: TC-X101SCN

Model Number: 1D00035MN

The part list and exploded view drawing as attached below indicate the full list of parts for the above mentioned pump model.

Please contact your Pump Distributor directly for more information.

■ Parts List TC-X101SCN 1D00035MN

| Ref.No. | Parts No. | Description           | Parts<br>Component | Remark |
|---------|-----------|-----------------------|--------------------|--------|
| 1       | 9B3210840 | BOLT M8 × 40          | 4                  |        |
| 2       | 9W2210800 | SPRING LOCK WASHER M8 | 20                 |        |
| 3       | 9W1210800 | PLAIN WASHER M8       | 20                 |        |
| 4       | 9S1BP0021 | O RING P-21           | 8                  |        |
| 5       | 1D20004SM | VALVE STOPPER         | 4                  |        |
| 6       | 1D20005NB | BALL                  | 4                  |        |
| 7       | 1D20010SM | VALVE SEAT            | 4                  |        |
| 9       | 1E20027SM | CENTER DISK           | 2                  |        |
| 10      | 9N1310800 | NUT M8                | 2                  |        |
| 11      | 9S1BP0008 | O RING P-8            | 4                  |        |
| 12      | 9W3310800 | CONED DISK SPRING M8  | 2                  |        |
| 13      | 1D30001MM | CENTER DISK           | 2                  |        |
| 14      | 1D30023MM | SLEEVE                | 1                  |        |
| 15      | 9S1BJ1026 | O RING JASO-1026      | 4                  |        |
| 16      | 1D30004MM | BASE                  | 2                  |        |
| 17      | 1C30004MB | RUBBER FEET           | 4                  |        |
| 18      | 9P63N9903 | PLUG                  | 2                  |        |
| 19      | 1D10007MN | MANIFOLD ASSEMBLY     | 2                  |        |
| 20      | 1D30013MN | BODY                  | 1                  |        |
| 21      | 9R1120030 | RETAINING RING        | 2                  |        |
| 22      | 9S2BA0014 | PACKING               | 4                  |        |
| 23      | 9S1BG0030 | O RING G-30           | 2                  |        |
| 24      | 1D30014MB | SPACER                | 1                  |        |
| 25      | 1D10004MK | CENTER ROD ASSEMBLY   | 1                  |        |

| Ref.No. | Parts No. | Description                     | Parts<br>Component | Remark                                                                                                             |
|---------|-----------|---------------------------------|--------------------|--------------------------------------------------------------------------------------------------------------------|
| 26      | 1D30015MM | CENTER ROD GUIDE                | 2                  |                                                                                                                    |
| 27      | 1D20018NB | DIAPHRAGM                       | 2                  |                                                                                                                    |
| 28      | 1D20023SM | OUT CHAMBER                     | 2                  |                                                                                                                    |
| 29      | 9W2210600 | SPRING LOCK WASHER M6           | 6                  |                                                                                                                    |
| 33      | 1D10003MN | VALVE BODY ASSEMBLY             | 1                  |                                                                                                                    |
| 33-1    | 1D30007MM | RESET BUTTON                    | 1                  |                                                                                                                    |
| 33-2    | 1D30008MM | REINFORCEMENT PLATE VALVE LOWER | 1                  | The parts of #33 are available with a set as [1D10003MN:VALVE BODY ASSEMBLY]. This is also available individually. |
| 33-3    | 1D30009MB | SPOOL STOPPER LOWER             | 1                  |                                                                                                                    |
| 33-4    | 1D30010MN | VALVE BODY                      | 1                  |                                                                                                                    |
| 33-5    | 1D10002MK | SPOOL ASSEMBLY                  | 1                  |                                                                                                                    |
| 33-6    | 1D30011MB | SPOOL STOPPER UPPER             | 1                  |                                                                                                                    |
| 33-7    | 1D30012MM | REINFORCEMENT VALVE UPPER       | 1                  |                                                                                                                    |
| 33-8    | 9W2210600 | SPRING LOCK WASHER M6           | 4                  |                                                                                                                    |
| 33-9    | 9B3210618 | BOLT M6×18                      | 4                  |                                                                                                                    |
| 34      | 9B3220635 | BOLT M6×35                      | 2                  |                                                                                                                    |
| 36      | 1E90002MN | BALL VALVE                      | 1                  |                                                                                                                    |
| 39      | 1H90001MB | SEAL TAPE                       | 1                  |                                                                                                                    |
| 41      | 9B1210622 | BOLT M6×22                      | 4                  |                                                                                                                    |
| 42      | 9W1210600 | PLAIN WASHER M6                 | 4                  |                                                                                                                    |
| 43      | 9N1210600 | NUT M6                          | 4                  |                                                                                                                    |
| 44      | 1D30017MB | VALVE BODY GASKET               | 1                  |                                                                                                                    |
| 45      | 9B3210825 | BOLT M8×25                      | 12                 |                                                                                                                    |
| 46      | 1D90001MN | SILENCER                        | 1                  |                                                                                                                    |
| 48      | 9B3210820 | BOLT M8×20                      | 4                  |                                                                                                                    |
| 49      | 1D30019MB | SPACER                          | 2                  |                                                                                                                    |