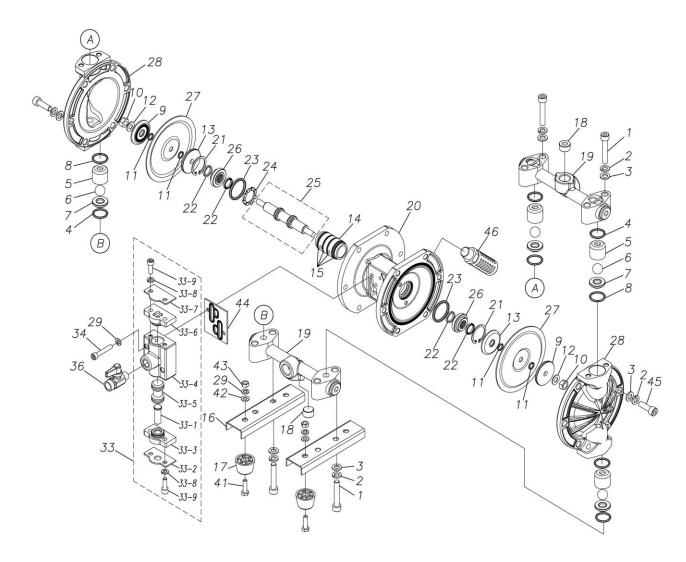

## **Exploded View Drawing and Parts List**

Model: TC-X101ASN

Model Number: 1D00034MN

The part list and exploded view drawing as attached below indicate the full list of parts for the above mentioned pump model.

When ordering parts take care to select the correct model pump and required parts. Also be aware that models may change over time as improvements are made so cross-referencing the pumps serial number assembly date and service code are also recommended.

Please contact your Pump Distributor directly for more information.

■ Parts List TC-X101ASN 1D00034MN

| Ref.No. | Parts No. | Description           | Parts<br>Component | Remark |
|---------|-----------|-----------------------|--------------------|--------|
| 1       | 9B3220845 | BOLT M8×45            | 8                  |        |
| 2       | 9W2210800 | SPRING LOCK WASHER M8 | 20                 |        |
| 3       | 9W1210800 | PLAIN WASHER M8       | 20                 |        |
| 4       | 9S1TP0021 | O RING P-21           | 4                  |        |
| 5       | 1D20003MB | VALVE STOPPER         | 4                  |        |
| 6       | 1D20005EB | BALL                  | 4                  |        |
| 7       | 1D20009AM | VALVE SEAT            | 4                  |        |
| 8       | 9S1TP0020 | O RING P-20           | 4                  |        |
| 9       | 1E20024AM | CENTER DISK           | 2                  |        |
| 10      | 9N1310800 | NUT M8                | 2                  |        |
| 12      | 9W3310800 | CONED DISK SPRING M8  | 2                  |        |
| 13      | 1D30001MM | CENTER DISK           | 2                  |        |
| 14      | 1D30023MM | SLEEVE                | 1                  |        |
| 15      | 9S1BJ1026 | O RING JASO-1026      | 4                  |        |
| 16      | 1D30004MM | BASE                  | 2                  |        |
| 17      | 1C30004MB | RUBBER FEET           | 4                  |        |
| 18      | 9P62N9903 | PLUG                  | 2                  |        |
| 19      | 1D10006MN | MANIFOLD ASSEMBLY     | 2                  |        |
| 20      | 1D30013MN | BODY                  | 1                  |        |
| 21      | 9R1120030 | RETAINING RING        | 2                  |        |
| 22      | 9S2BA0014 | PACKING               | 4                  |        |
| 23      | 9S1BG0030 | O RING G-30           | 2                  |        |
| 24      | 1D30014MB | SPACER                | 1                  |        |
| 25      | 1D10004MK | CENTER ROD ASSEMBLY   | 1                  |        |

| Ref.No. | Parts No. | Description                     | Parts<br>Component | Remark                                                                                                             |
|---------|-----------|---------------------------------|--------------------|--------------------------------------------------------------------------------------------------------------------|
| 26      | 1D30015MM | CENTER ROD GUIDE                | 2                  |                                                                                                                    |
| 27      | 1D20020SB | DIAPHRAGM                       | 2                  |                                                                                                                    |
| 28      | 1D20022AM | OUT CHAMBER                     | 2                  |                                                                                                                    |
| 29      | 9W2210600 | SPRING LOCK WASHER M6           | 6                  |                                                                                                                    |
| 33      | 1D10003MN | VALVE BODY ASSEMBLY             | 1                  |                                                                                                                    |
| 33-1    | 1D30007MM | RESET BUTTON                    | 1                  |                                                                                                                    |
| 33-2    | 1D30008MM | REINFORCEMENT PLATE VALVE LOWER | 1                  | The parts of #33 are available with a set as [1D10003MN:VALVE BODY ASSEMBLY]. This is also available individually. |
| 33-3    | 1D30009MB | SPOOL STOPPER LOWER             | 1                  |                                                                                                                    |
| 33-4    | 1D30010MN | VALVE BODY                      | 1                  |                                                                                                                    |
| 33-5    | 1D10002MK | SPOOL ASSEMBLY                  | 1                  |                                                                                                                    |
| 33-6    | 1D30011MB | SPOOL STOPPER UPPER             | 1                  |                                                                                                                    |
| 33-7    | 1D30012MM | REINFORCEMENT VALVE UPPER       | 1                  |                                                                                                                    |
| 33-8    | 9W2210600 | SPRING LOCK WASHER M6           | 4                  |                                                                                                                    |
| 33-9    | 9B3210618 | BOLT M6×18                      | 4                  |                                                                                                                    |
| 34      | 9B3220635 | BOLT M6×35                      | 2                  |                                                                                                                    |
| 36      | 1E90002MN | BALL VALVE                      | 1                  |                                                                                                                    |
| 39      | 1H90001MB | SEAL TAPE                       | 1                  |                                                                                                                    |
| 41      | 9B1210622 | BOLT M6×22                      | 4                  |                                                                                                                    |
| 42      | 9W1210600 | PLAIN WASHER M6                 | 4                  |                                                                                                                    |
| 43      | 9N1210600 | NUT M6                          | 4                  |                                                                                                                    |
| 44      | 1D30017MB | VALVE BODY GASKET               | 1                  |                                                                                                                    |
| 45      | 9B3210825 | BOLT M8×25                      | 12                 |                                                                                                                    |
| 46      | 1D90001MN | SILENCER                        | 1                  |                                                                                                                    |