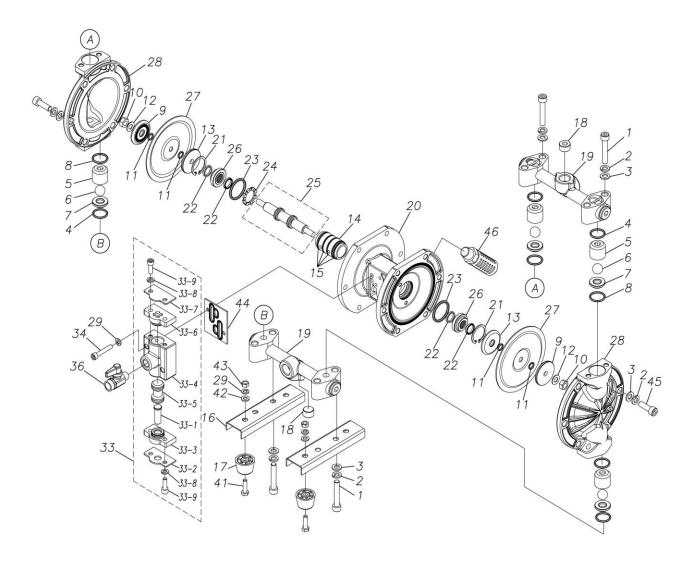

## **Exploded View Drawing and Parts List**

Model: TC-X101AHN

Model Number: 1D00033MN

The part list and exploded view drawing as attached below indicate the full list of parts for the above mentioned pump model.

Please contact your Pump Distributor directly for more information.

■ Parts List TC-X101AHN 1D00033MN

| Ref.No. | Parts No. | Description           | Parts<br>Component | Remark |
|---------|-----------|-----------------------|--------------------|--------|
| 1       | 9B3220845 | BOLT M8 × 45          | 8                  |        |
| 2       | 9W2210800 | SPRING LOCK WASHER M8 | 20                 |        |
| 3       | 9W1210800 | PLAIN WASHER M8       | 20                 |        |
| 4       | 9S1TP0021 | O RING P-21           | 4                  |        |
| 5       | 1D20003MB | VALVE STOPPER         | 4                  |        |
| 6       | 1D20005BB | BALL                  | 4                  |        |
| 7       | 1D20009AM | VALVE SEAT            | 4                  |        |
| 8       | 9S1TP0020 | O RING P-20           | 4                  |        |
| 9       | 1E20024AM | CENTER DISK           | 2                  |        |
| 10      | 9N1310800 | NUT M8                | 2                  |        |
| 12      | 9W3310800 | CONED DISK SPRING M8  | 2                  |        |
| 13      | 1D30001MM | CENTER DISK           | 2                  |        |
| 14      | 1D30023MM | SLEEVE                | 1                  |        |
| 15      | 9S1BJ1026 | O RING JASO-1026      | 4                  |        |
| 16      | 1D30004MM | BASE                  | 2                  |        |
| 17      | 1C30004MB | RUBBER FEET           | 4                  |        |
| 18      | 9P62N9903 | PLUG                  | 2                  |        |
| 19      | 1D10006MN | MANIFOLD ASSEMBLY     | 2                  |        |
| 20      | 1D30013MN | BODY                  | 1                  |        |
| 21      | 9R1120030 | RETAINING RING        | 2                  |        |
| 22      | 9S2BA0014 | PACKING               | 4                  |        |
| 23      | 9S1BG0030 | O RING G-30           | 2                  |        |
| 24      | 1D30014MB | SPACER                | 1                  |        |
| 25      | 1D10004MK | CENTER ROD ASSEMBLY   | 1                  |        |

| Ref.No. | Parts No. | Description                     | Parts     | Remark                                                                                                             |
|---------|-----------|---------------------------------|-----------|--------------------------------------------------------------------------------------------------------------------|
|         |           |                                 | Component |                                                                                                                    |
| 26      | 1D30015MM | CENTER ROD GUIDE                | 2         |                                                                                                                    |
| 27      | 1D20020HB | DIAPHRAGM                       | 2         |                                                                                                                    |
| 28      | 1D20022AM | OUT CHAMBER                     | 2         |                                                                                                                    |
| 29      | 9W2210600 | SPRING LOCK WASHER M6           | 6         |                                                                                                                    |
| 33      | 1D10003MN | VALVE BODY ASSEMBLY             | 1         |                                                                                                                    |
| 33-1    | 1D30007MM | RESET BUTTON                    | 1         |                                                                                                                    |
| 33-2    | 1D30008MM | REINFORCEMENT PLATE VALVE LOWER | 1         | The parts of #33 are available with a set as [1D10003MN:VALVE BODY ASSEMBLY]. This is also available individually. |
| 33-3    | 1D30009MB | SPOOL STOPPER LOWER             | 1         |                                                                                                                    |
| 33-4    | 1D30010MN | VALVE BODY                      | 1         |                                                                                                                    |
| 33-5    | 1D10002MK | SPOOL ASSEMBLY                  | 1         |                                                                                                                    |
| 33-6    | 1D30011MB | SPOOL STOPPER UPPER             | 1         |                                                                                                                    |
| 33-7    | 1D30012MM | REINFORCEMENT VALVE UPPER       | 1         |                                                                                                                    |
| 33-8    | 9W2210600 | SPRING LOCK WASHER M6           | 4         |                                                                                                                    |
| 33-9    | 9B3210618 | BOLT M6×18                      | 4         |                                                                                                                    |
| 34      | 9B3220635 | BOLT M6 × 35                    | 2         |                                                                                                                    |
| 36      | 1E90002MN | BALL VALVE                      | 1         |                                                                                                                    |
| 39      | 1H90001MB | SEAL TAPE                       | 1         |                                                                                                                    |
| 41      | 9B1210622 | BOLT M6×22                      | 4         |                                                                                                                    |
| 42      | 9W1210600 | PLAIN WASHER M6                 | 4         |                                                                                                                    |
| 43      | 9N1210600 | NUT M6                          | 4         |                                                                                                                    |
| 44      | 1D30017MB | VALVE BODY GASKET               | 1         |                                                                                                                    |
| 45      | 9B3210825 | BOLT M8×25                      | 12        |                                                                                                                    |
| 46      | 1D90001MN | SILENCER                        | 1         |                                                                                                                    |