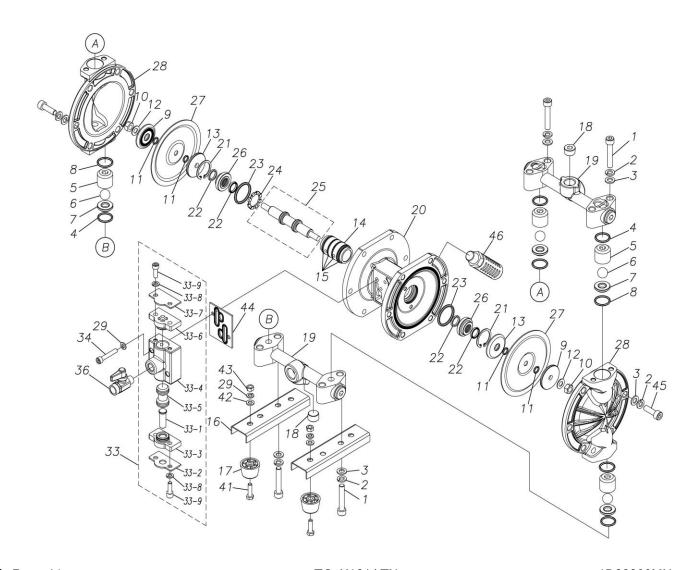

## **Exploded View Drawing and Parts List**

Model: TC-X101ATN

Model Number: 1D00032MN

The part list and exploded view drawing as attached below indicate the full list of parts for the above mentioned pump model.

Please contact your Pump Distributor directly for more information.

■ Parts List TC-X101ATN 1D00032MN

| Ref.No. | Parts No. | Description           | Parts<br>Component | Remark |
|---------|-----------|-----------------------|--------------------|--------|
| 1       | 9B3220845 | BOLT M8 × 45          | 8                  |        |
| 2       | 9W2210800 | SPRING LOCK WASHER M8 | 20                 |        |
| 3       | 9W1210800 | PLAIN WASHER M8       | 20                 |        |
| 4       | 9S1TP0021 | O RING P-21           | 4                  |        |
| 5       | 1D20003MB | VALVE STOPPER         | 4                  |        |
| 6       | 1D20006TM | BALL                  | 4                  |        |
| 7       | 1D20009AM | VALVE SEAT            | 4                  |        |
| 8       | 9S1TP0020 | O RING P-20           | 4                  |        |
| 9       | 1E20024AM | CENTER DISK           | 2                  |        |
| 10      | 9N1310800 | NUT M8                | 2                  |        |
| 11      | 9S1TP0008 | O RING P-8            | 4                  |        |
| 12      | 9W3310800 | CONED DISK SPRING M8  | 2                  |        |
| 13      | 1D30001MM | CENTER DISK           | 2                  |        |
| 14      | 1D30023MM | SLEEVE                | 1                  |        |
| 15      | 9S1BJ1026 | O RING JASO-1026      | 4                  |        |
| 16      | 1D30004MM | BASE                  | 2                  |        |
| 17      | 1C30004MB | RUBBER FEET           | 4                  |        |
| 18      | 9P62N9903 | PLUG                  | 2                  |        |
| 19      | 1D10006MN | MANIFOLD ASSEMBLY     | 2                  |        |
| 20      | 1D30013MN | BODY                  | 1                  |        |
| 21      | 9R1120030 | RETAINING RING        | 2                  |        |
| 22      | 9S2BA0014 | PACKING               | 4                  |        |
| 23      | 9S1BG0030 | O RING G-30           | 2                  |        |
| 24      | 1D30014MB | SPACER                | 1                  |        |

| Ref.No. | Parts No. | Description                     | Parts<br>Component | Remark                                                                                                             |
|---------|-----------|---------------------------------|--------------------|--------------------------------------------------------------------------------------------------------------------|
| 25      | 1D10004MK | CENTER ROD ASSEMBLY             | 1                  |                                                                                                                    |
| 26      | 1D30015MM | CENTER ROD GUIDE                | 2                  |                                                                                                                    |
| 27      | 1D20019T3 | DIAPHRAGM                       | 2                  |                                                                                                                    |
| 28      | 1D20022AM | OUT CHAMBER                     | 2                  |                                                                                                                    |
| 29      | 9W2210600 | SPRING LOCK WASHER M6           | 6                  |                                                                                                                    |
| 33      | 1D10003MN | VALVE BODY ASSEMBLY             | 1                  |                                                                                                                    |
| 33-1    | 1D30007MM | RESET BUTTON                    | 1                  | The parts of #33 are available with a set as [1D10003MN:VALVE BODY ASSEMBLY]. This is also available individually. |
| 33-2    | 1D30008MM | REINFORCEMENT PLATE VALVE LOWER | 1                  |                                                                                                                    |
| 33-3    | 1D30009MB | SPOOL STOPPER LOWER             | 1                  |                                                                                                                    |
| 33-4    | 1D30010MN | VALVE BODY                      | 1                  |                                                                                                                    |
| 33-5    | 1D10002MK | SPOOL ASSEMBLY                  | 1                  |                                                                                                                    |
| 33-6    | 1D30011MB | SPOOL STOPPER UPPER             | 1                  |                                                                                                                    |
| 33-7    | 1D30012MM | REINFORCEMENT VALVE UPPER       | 1                  |                                                                                                                    |
| 33-8    | 9W2210600 | SPRING LOCK WASHER M6           | 4                  |                                                                                                                    |
| 33-9    | 9B3210618 | BOLT M6×18                      | 4                  |                                                                                                                    |
| 34      | 9B3220635 | BOLT M6×35                      | 2                  |                                                                                                                    |
| 36      | 1E90002MN | BALL VALVE                      | 1                  |                                                                                                                    |
| 39      | 1H90001MB | SEAL TAPE                       | 1                  |                                                                                                                    |
| 41      | 9B1210622 | BOLT M6×22                      | 4                  |                                                                                                                    |
| 42      | 9W1210600 | PLAIN WASHER M6                 | 4                  |                                                                                                                    |
| 43      | 9N1210600 | NUT M6                          | 4                  |                                                                                                                    |
| 44      | 1D30017MB | VALVE BODY GASKET               | 1                  |                                                                                                                    |
| 45      | 9B3210825 | BOLT M8×25                      | 12                 |                                                                                                                    |
| 46      | 1D90001MN | SILENCER                        | 1                  |                                                                                                                    |